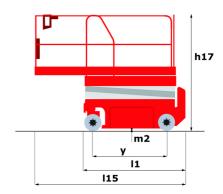

### 140 SC - Dimensional drawing

# 140 SC

| 140 SC Created or                            |         | ited on May 5, 2024 at 3:36:18 PM UTC                                                                                |
|----------------------------------------------|---------|----------------------------------------------------------------------------------------------------------------------|
| Capacities                                   |         | Metric                                                                                                               |
| Working height                               | h21     | 14.20 m                                                                                                              |
| Platform height                              | h7      | 12.20 m                                                                                                              |
| Platform capacity                            | Q       | 363 kg                                                                                                               |
| Max. capacity on the extension deck          |         | 136 kg                                                                                                               |
| Number of people (indoor / outdoor)          |         | 3 / 2                                                                                                                |
| Weight and dimensions                        |         |                                                                                                                      |
| Platform weight*                             |         | 5215 kg                                                                                                              |
| Platform dimensions (length x width)         | lp / ep | 2.79 m x 1.60 m                                                                                                      |
| Platform dimensions with extension (length)  |         | 4.31 m                                                                                                               |
| Overall length                               | l1      | 3.76 m                                                                                                               |
| Overall width                                | b1      | 1.75 m                                                                                                               |
| Overall height                               | h17     | 2.74 m                                                                                                               |
| Overall height (stowed)                      | h18     | 2.08 m                                                                                                               |
| External turning radius                      | Wa3     | 4.60 m                                                                                                               |
| Ground clearance at centre of wheelbase      | m2      | 0.24 m                                                                                                               |
| Wheelbase                                    | у       | 2.29 m                                                                                                               |
| Performances                                 |         |                                                                                                                      |
| Drive speed - stowed                         |         | 5.60 km/h                                                                                                            |
| Drive speed - raised                         |         | 0.40 km/h                                                                                                            |
| Raise speed (laden) / Lower speed (laden)    |         | 69 s / 46 s                                                                                                          |
| Gradeability                                 |         | 30 %                                                                                                                 |
| Max outrigger leveling side to side          |         | 11.70 °                                                                                                              |
| Permissible leveling (front / side)          |         | 3 ° / 2 °                                                                                                            |
| Wheels                                       |         |                                                                                                                      |
| Tires type                                   |         | Foam-filled                                                                                                          |
| Drive wheels (front / rear)                  |         | 2/2                                                                                                                  |
| Steering wheels (front / rear)               |         | 2 / 0                                                                                                                |
| Braking wheels (front / rear)                |         | 2 / 2                                                                                                                |
| Engine/Battery                               |         |                                                                                                                      |
| Engine brand / model                         |         | Kubota - D1105                                                                                                       |
| Engine norm                                  |         | Tier 4 final                                                                                                         |
| I.C. Engine power rating / Power             |         | 25 Hp / 18.50 kW                                                                                                     |
| Miscellaneous                                |         |                                                                                                                      |
| Ground Pressure                              |         | 6.68 dan/cm2                                                                                                         |
| Hydraulic tank capacity                      |         | 68.10 I                                                                                                              |
| Fuel tank                                    |         | 37.90 l                                                                                                              |
| Sound pressure level (platform work station) |         | 79 dB                                                                                                                |
| Noise to environment (LwA)                   |         | < 85 dB                                                                                                              |
| Vibration on hands/arms                      |         | < 2.50 m/s <sup>2</sup>                                                                                              |
| Standards compliance                         |         |                                                                                                                      |
| This machine is in compliance with:          |         | European directives: 2006/42/EC- Machinery<br>(revised EN280:2013) - 2004/108/EC (EMC) -<br>2006/95/EC (Low voltage) |