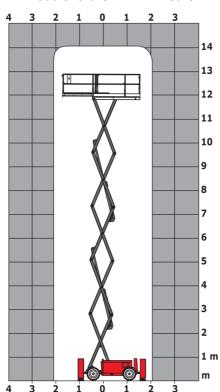

o environment (LwA)                   |         | < 85 dB                                                                                                              |
| Vibration on hands/arms                      |         | < 2.50 m/s <sup>2</sup>                                                                                              |
| Standards compliance                         |         |                                                                                                                      |
| This machine is in compliance with:          |         | European directives: 2006/42/EC- Machinery<br>(revised EN280:2013) - 2004/108/EC (EMC) -<br>2006/95/EC (Low voltage) |

<sup>\*\*</sup> With folded guardrail

### 140 SC - Load chart

### Load Chart for MEWP Metric



### 140 SC - Dimensional drawing







## **Equipment**

| Standard                                                                    |
|-----------------------------------------------------------------------------|
| 230V Predisposition                                                         |
| 4 wheel drive                                                               |
| Anti-slip platform surface                                                  |
| Audible alarm and illuminated indicator lamp (leveling, overload, lowering) |
| CAN bus technology                                                          |
| Emergency stop button in platform and on frame                              |
| Engine mounted on sliding platform                                          |
| Fixed anti-shearin