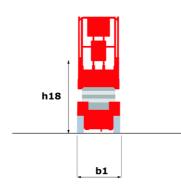

### 140 SC - Dimensional drawing

# 140 SC

| 140 SC Created or                            |         | ited on May 5, 2024 at 3:36:18 PM UTC                                                                                |
|----------------------------------------------|---------|----------------------------------------------------------------------------------------------------------------------|
| Capacities                                   |         | Metric                                                                                                               |
| Working height                               | h21     | 14.20 m                                                                                                              |
| Platform height                              | h7      | 12.20 m                                                                                                              |
| Platform capacity                            | Q       | 363 kg                                                                                                               |
| Max. capacity on the extension deck          |         | 136 kg                                                                                                               |
| Number of people (indoor / outdoor)          |         | 3 / 2                                                                                                                |
| Weight and dimensions                        |         |                                                                                                                      |
| Platform weight*                             |         | 5215 kg                                                                                                              |
| Platform dimensions (length x width)         | lp / ep | 2.79 m x 1.60 m                                                                                                      |
| Platform dimensions with extension (length)  |         | 4.31 m                                                                                                               |
| Overall length                               | l1      | 3.76 m                                                                                                               |
| Overall width                                | b1      | 1.75 m                                                                                                               |
| Overall height                               | h17     | 2.74 m                                                                                                               |
| Overall height (stowed)                      | h18     | 2.08 m                                                                                                               |
| External turning radius                      | Wa3     | 4.60 m                                                                                                               |
| Ground clearance at centre of wheelbase      | m2      | 0.24 m                                                                                                               |
| Wheelbase                                    | у       | 2.29 m                                                                                                               |
| Performances                                 |         |                                                                                                                      |
| Drive speed - stowed                         |         | 5.60 km/h                                                                                                            |
| Drive speed - raised                         |         | 0.40 km/h                                                                                                            |
| Raise speed (laden) / Lower speed (laden)    |         | 69 s / 46 s                                                                                                          |
| Gradeability                                 |         | 30 %                                                                                                                 |
| Max outrigger leveling side to side          |         | 11.70 °                                                                                                              |
| Permissible leveling (front / side)          |         | 3 ° / 2 °                                                                                                            |
| Wheels                                       |         |                                                                                                                      |
| Tires type                                   |         | Foam-filled                                                                                                          |
| Drive wheels (front / rear)                  |         | 2/2                                                                                                                  |
| Steering wheels (front / rear)               |         | 2 / 0                                                                                                                |
| Braking wheels (front / rear)                |         | 2 / 2                                                                                                                |
| Engine/Battery                               |         |                                                                                                                      |
| Engine brand / model                         |         | Kubota - D1105                                                                                                       |
| Engine norm                                  |         | Tier 4 final                                                                                                         |
| I.C. Engine power rating / Power             |         | 25 Hp / 18.50 kW                                                                                                     |
| Miscellaneous                                |         |                                                                                                                      |
| Ground Pressure                              |         | 6.68 dan/cm2                                                                                                         |
| Hydraulic tank capacity                      |         | 68.10 I                                                                                                              |
| Fuel tank                                    |         | 37.90 l                                                                                                              |
| Sound pressure level (platform work station) |         | 79 dB                                                                                                                |
| Noise to environment (LwA)                   |         | < 85 dB                                                                                                              |
| Vibration on hands/arms                      |         | < 2.50 m/s <sup>2</sup>                                                                                              |
| Standards compliance                         |         |                                                                                                                      |
| This machine is in compliance with:          |         | European directives: 2006/42/EC- Machinery<br>(revised EN280:2013) - 2004/108/EC (EMC) -<br>2006/95/EC (Low voltage) |