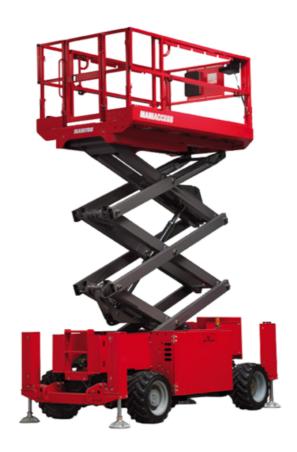

# 140 SC

| 140 SC Created or                            |         | ited on May 5, 2024 at 3:36:18 PM UTC                                                                                |
|----------------------------------------------|---------|----------------------------------------------------------------------------------------------------------------------|
| Capacities                                   |         | Metric                                                                                                               |
| Working height                               | h21     | 14.20 m                                                                                                              |
| Platform height                              | h7      | 12.20 m                                                                                                              |
| Platform capacity                            | Q       | 363 kg                                                                                                               |
| Max. capacity on the extension deck          |         | 136 kg                                                                                                               |
| Number of people (indoor / outdoor)          |         | 3 / 2                                                                                                                |
| Weight and dimensions                        |         |                                                                                                                      |
| Platform weight*                             |         | 5215 kg                                                                                                              |
| Platform dimensions (length x width)         | lp / ep | 2.79 m x 1.60 m                                                                                                      |
| Platform dimensions with extension (length)  |         | 4.31 m                                                                                                               |
| Overall length                               | l1      | 3.76 m                                                                                                               |
| Overall width                                | b1      | 1.75 m                                                                                                               |
| Overall height                               | h17     | 2.74 m                                                                                                               |
| Overall height (stowed)                      | h18     | 2.08 m                                                                                                               |
| External turning radius                      | Wa3     | 4.60 m                                                                                                               |
| Ground clearance at centre of wheelbase      | m2      | 0.24 m                                                                                                               |
| Wheelbase                                    | у       | 2.29 m                                                                                                               |
| Performances                                 |         |                                                                                                                      |
| Drive speed - stowed                         |         | 5.60 km/h                                                                                                            |
| Drive speed - raised                         |         | 0.40 km/h                                                                                                            |
| Raise speed (laden) / Lower speed (laden)    |         | 69 s / 46 s                                                                                                          |
| Gradeability                                 |         | 30 %                                                                                                                 |
| Max outrigger leveling side to side          |         | 11.70 °                                                                                                              |
| Permissible leveling (front / side)          |         | 3 ° / 2 °                                                                                                            |
| Wheels                                       |         |                                                                                                                      |
| Tires type                                   |         | Foam-filled                                                                                                          |
| Drive wheels (front / rear)                  |         | 2/2                                                                                                                  |
| Steering wheels (front / rear)               |         | 2 / 0                                                                                                                |
| Braking wheels (front / rear)                |         | 2 / 2                                                                                                                |
| Engine/Battery                               |         |                                                                                                                      |
| Engine brand / model                         |         | Kubota - D1105                                                                                                       |
| Engine norm                                  |         | Tier 4 final                                                                                                         |
| I.C. Engine power rating / Power             |         | 25 Hp / 18.50 kW                                                                                                     |
| Miscellaneous                                |         |                                                                                                                      |
| Ground Pressure                              |         | 6.68 dan/cm2                                                                                                         |
| Hydraulic tank capacity                      |         | 68.10 I                                                                                                              |
| Fuel tank                                    |         | 37.90 l                                                                                                              |
| Sound pressure level (platform work station) |         | 79 dB                                                                                                                |
| Noise to environment (LwA)                   |         | < 85 dB                                                                                                              |
| Vibration on hands/arms                      |         | < 2.50 m/s <sup>2</sup>                                                                                              |
| Standards compliance                         |         |                                                                                                                      |
| This machine is in compliance with:          |         | European directives: 2006/42/EC- Machinery<br>(revised EN280:2013) - 2004/108/EC (EMC) -<br>2006/95/EC (Low voltage) |