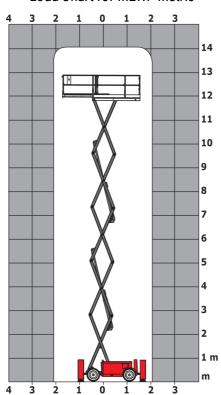

| < 85 dB                                                                                                              |
| /ibration on hands/arms                      |                   | < 2.50 m/s²                                                                                                          |
| Standards compliance                         |                   | * 2.00 H/ 3                                                                                                          |
| This machine is in compliance with:          |                   | European directives: 2006/42/EC- Machinery<br>(revised EN280:2013) - 2004/108/EC (EMC) -<br>2006/95/EC (Low voltage) |

<sup>\*\*</sup> With folded guardrail

### 140 SC - Load chart

#### Load Chart for MEWP Metric



## 140 SC - Dimensional drawing







# **Equipment**

| Standard                                                                    |
|-----------------------------------------------------------------------------|
| 230V Predisposition                                                         |
| 4 wheel drive                                                               |
| Anti-slip platform surface                                                  |
| Audible alarm and illuminated indicator lamp (leveling, overload, lowering) |
| CAN bus technology                                                          |
| Emergency stop button in platform and on frame                              |
| Engine mounted on sliding platform                                          |
| Fixed anti-shearing