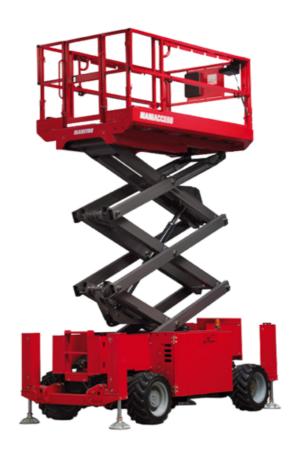

# 140 SC

|                                              | <b>140 SC</b> Cre | eated on May 2, 2024 at 12:38:44 AM U                                                                                |
|----------------------------------------------|-------------------|----------------------------------------------------------------------------------------------------------------------|
| Capacities                                   |                   | Metric                                                                                                               |
| Working height                               | h21               | 14.20 m                                                                                                              |
| Platform height                              | h7                | 12.20 m                                                                                                              |
| Platform capacity                            | Q                 | 363 kg                                                                                                               |
| Max. capacity on the extension deck          |                   | 136 kg                                                                                                               |
| Number of people (indoor / outdoor)          |                   | 3 / 2                                                                                                                |
| Weight and dimensions                        |                   |                                                                                                                      |
| Platform weight*                             |                   | 5215 kg                                                                                                              |
| Platform dimensions (length x width)         | lp / ep           | 2.79 m x 1.60 m                                                                                                      |
| Platform dimensions with extension (length)  |                   | 4.31 m                                                                                                               |
| Overall length                               | l1                | 3.76 m                                                                                                               |
| Overall width                                | b1                | 1.75 m                                                                                                               |
| Overall height                               | h17               | 2.74 m                                                                                                               |
| Overall height (stowed)                      | h18               | 2.08 m                                                                                                               |
| External turning radius                      | Wa3               | 4.60 m                                                                                                               |
| Ground clearance at centre of wheelbase      | m2                | 0.24 m                                                                                                               |
| Wheelbase                                    | V                 | 2.29 m                                                                                                               |
| Performances                                 |                   |                                                                                                                      |
| Drive speed - stowed                         |                   | 5.60 km/h                                                                                                            |
| Drive speed - raised                         |                   | 0.40 km/h                                                                                                            |
| Raise speed (laden) / Lower speed (laden)    |                   | 69 s / 46 s                                                                                                          |
| Gradeability                                 |                   | 30 %                                                                                                                 |
| Max outrigger leveling side to side          |                   | 11.70 °                                                                                                              |
| Permissible leveling (front / side)          |                   | 3 ° / 2 °                                                                                                            |
| Wheels                                       |                   |                                                                                                                      |
| Fires type                                   |                   | Foam-filled                                                                                                          |
| Drive wheels (front / rear)                  |                   | 2/2                                                                                                                  |
| Steering wheels (front / rear)               |                   | 2 / 0                                                                                                                |
| Braking wheels (front / rear)                |                   | 2/2                                                                                                                  |
| Engine/Battery                               |                   | =, =                                                                                                                 |
| Engine brand / model                         |                   | Kubota - D1105                                                                                                       |
| Engine norm                                  |                   | Tier 4 final                                                                                                         |
| .C. Engine power rating / Power              |                   | 25 Hp / 18.50 kW                                                                                                     |
| Miscellaneous                                |                   | 201.197 10.00 10.11                                                                                                  |
| Ground Pressure                              |                   | 6.68 dan/cm2                                                                                                         |
| Hydraulic tank capacity                      |                   | 68.10                                                                                                                |
| Fuel tank                                    |                   | 37.90 I                                                                                                              |
| Cound pressure level (platform work station) |                   | 79 dB                                                                                                                |
| Noise to environment (LwA)                   |                   | < 85 dB                                                                                                              |
| /ibration on hands/arms                      |                   | < 2.50 m/s²                                                                                                          |
| Standards compliance                         |                   | * 2.00 H/ 3                                                                                                          |
| This machine is in compliance with:          |                   | European directives: 2006/42/EC- Machinery<br>(revised EN280:2013) - 2004/108/EC (EMC) -<br>2006/95/EC (Low voltage) |