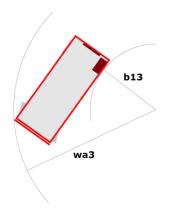

|
| /ibration on hands/arms                      |                   | < 2.50 m/s²                                                                                                          |
| Standards compliance                         |                   | * 2.00 H/ 3                                                                                                          |
| This machine is in compliance with:          |                   | European directives: 2006/42/EC- Machinery<br>(revised EN280:2013) - 2004/108/EC (EMC) -<br>2006/95/EC (Low voltage) |

<sup>\*\*</sup> With folded guardrail

### 140 SC - Load chart

#### Load Chart for MEWP Metric



## 140 SC - Dimensional drawing







# **Equipment**

| Standard                                                                    |
|-----------------------------------------------------------------------------|
| 230V Predisposition                                                         |
| 4 wheel drive                                                               |
| Anti-slip platform surface                                                  |
| Audible alarm and illuminated indicator lamp (leveling, overload, lowering) |
| CAN bus technology                                                          |
| Emergency stop button in platform and on frame                              |
| Engine mounted on sliding platform                                          |
| Fixed anti-shearing protection