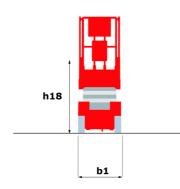

|
| /ibration on hands/arms                      |                   | < 2.50 m/s²                                                                                                          |
| Standards compliance                         |                   | * 2.00 H/ 3                                                                                                          |
| This machine is in compliance with:          |                   | European directives: 2006/42/EC- Machinery<br>(revised EN280:2013) - 2004/108/EC (EMC) -<br>2006/95/EC (Low voltage) |

<sup>\*\*</sup> With folded guardrail

### 140 SC - Load chart

#### Load Chart for MEWP Metric



## 140 SC - Dimensional drawing







# **Equipment**

| Standard                                                                    |
|-----------------------------------------------------------------------------|
| 230V Predisposition                                                         |
| 4 wheel drive                                                               |
| Anti-slip platform surface                                                  |
| Audible alarm and illuminated indicator lamp (leveling, overload, lowering) |
| CAN bus technology                                                          |
| Emergency stop button in platform and on frame                              |
| Engine mounted on sliding platform                                          |
| Fixed anti-shearing protection