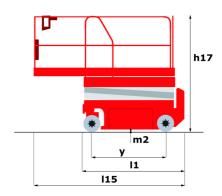

|
| /ibration on hands/arms                      |                   | < 2.50 m/s²                                                                                                          |
| Standards compliance                         |                   | * 2.00 H/ 3                                                                                                          |
| This machine is in compliance with:          |                   | European directives: 2006/42/EC- Machinery<br>(revised EN280:2013) - 2004/108/EC (EMC) -<br>2006/95/EC (Low voltage) |

<sup>\*\*</sup> With folded guardrail

### 140 SC - Load chart

#### Load Chart for MEWP Metric



## 140 SC - Dimensional drawing







# **Equipment**

| Standard                                                                    |
|-----------------------------------------------------------------------------|
| 230V Predisposition                                                         |
| 4 wheel drive                                                               |
| Anti-slip platform surface                                                  |
| Audible alarm and illuminated indicator lamp (leveling, overload, lowering) |
| CAN bus technology                                                          |
| Emergency stop button in platform and on frame                              |
| Engine mounted on sliding platform                                          |
| Fixed anti-shearing protection