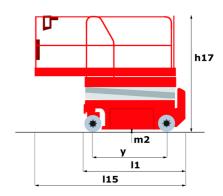

# 140 SC

|                                              | 140 SC ( | 140 sc Created on May 6, 2024 at 4:45:23 AM UTC                                                                      |  |
|----------------------------------------------|----------|----------------------------------------------------------------------------------------------------------------------|--|
| Capacities                                   |          | Metric                                                                                                               |  |
| Working height                               | h21      | 14.20 m                                                                                                              |  |
| Platform height                              | h7       | 12.20 m                                                                                                              |  |
| Platform capacity                            | Q        | 363 kg                                                                                                               |  |
| Max. capacity on the extension deck          |          | 136 kg                                                                                                               |  |
| Number of people (indoor / outdoor)          |          | 3 / 2                                                                                                                |  |
| Weight and dimensions                        |          |                                                                                                                      |  |
| Platform weight*                             |          | 5215 kg                                                                                                              |  |
| Platform dimensions (length x width)         | lp / ep  | 2.79 m x 1.60 m                                                                                                      |  |
| Platform dimensions with extension (length)  |          | 4.31 m                                                                                                               |  |
| Overall length                               | l1       | 3.76 m                                                                                                               |  |
| Overall width                                | b1       | 1.75 m                                                                                                               |  |
| Overall height                               | h17      | 2.74 m                                                                                                               |  |
| Overall height (stowed)                      | h18      | 2.08 m                                                                                                               |  |
| External turning radius                      | Wa3      | 4.60 m                                                                                                               |  |
| Ground clearance at centre of wheelbase      | m2       | 0.24 m                                                                                                               |  |
| Wheelbase                                    | y        | 2.29 m                                                                                                               |  |
| Performances                                 |          |                                                                                                                      |  |
| Drive speed - stowed                         |          | 5.60 km/h                                                                                                            |  |
| Drive speed - raised                         |          | 0.40 km/h                                                                                                            |  |
| Raise speed (laden) / Lower speed (laden)    |          | 69 s / 46 s                                                                                                          |  |
| Gradeability                                 |          | 30 %                                                                                                                 |  |
| Max outrigger leveling side to side          |          | 11.70 °                                                                                                              |  |
| Permissible leveling (front / side)          |          | 3°/2°                                                                                                                |  |
| Wheels                                       |          |                                                                                                                      |  |
| Tires type                                   |          | Foam-filled                                                                                                          |  |
| Drive wheels (front / rear)                  |          | 2/2                                                                                                                  |  |
| Steering wheels (front / rear)               |          | 2 / 0                                                                                                                |  |
| Braking wheels (front / rear)                |          | 2/2                                                                                                                  |  |
| Engine/Battery                               |          |                                                                                                                      |  |
| Engine brand / model                         |          | Kubota - D1105                                                                                                       |  |
| Engine norm                                  |          | Tier 4 final                                                                                                         |  |
| I.C. Engine power rating / Power             |          | 25 Hp / 18.50 kW                                                                                                     |  |
| Miscellaneous                                |          |                                                                                                                      |  |
| Ground Pressure                              |          | 6.68 dan/cm2                                                                                                         |  |
| Hydraulic tank capacity                      |          | 68.10 I                                                                                                              |  |
| Fuel tank                                    |          | 37.90 l                                                                                                              |  |
| Sound pressure level (platform work station) |          | 79 dB                                                                                                                |  |
| Noise to environment (LwA)                   |          | < 85 dB                                                                                                              |  |
| Vibration on hands/arms                      |          | < 2.50 m/s²                                                                                                          |  |
| Standards compliance                         |          |                                                                                                                      |  |
| This machine is in compliance with:          |          | European directives: 2006/42/EC- Machinery<br>(revised EN280:2013) - 2004/108/EC (EMC) -<br>2006/95/EC (Low voltage) |  |

## 140 SC - Dimensional drawing