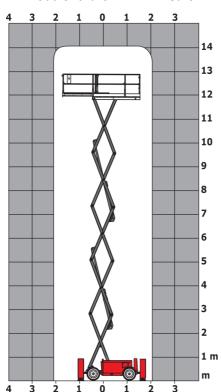

A)                   |          | < 85 dB                                                                                                              |  |
| Vibration on hands/arms                      |          | < 2.50 m/s²                                                                                                          |  |
| Standards compliance                         |          |                                                                                                                      |  |
| This machine is in compliance with:          |          | European directives: 2006/42/EC- Machinery<br>(revised EN280:2013) - 2004/108/EC (EMC) -<br>2006/95/EC (Low voltage) |  |

<sup>\*\*</sup> With folded guardrail

### 140 SC - Load chart

#### Load Chart for MEWP Metric



## 140 SC - Dimensional drawing







# **Equipment**

| Standard                                                                    |
|-----------------------------------------------------------------------------|
| 230V Predisposition                                                         |
| 4 wheel drive                                                               |
| Anti-slip platform surface                                                  |
| Audible alarm and illuminated indicator lamp (leveling, overload, lowering) |
| CAN bus technology                                                          |
| Emergency stop button in platform and on frame                              |
| Engine mounted on sliding platform                                          |
| Fixed anti-shearing