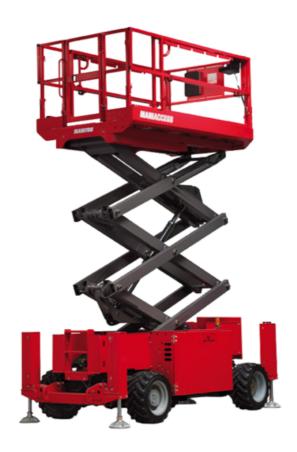

# 140 SC

|                                              | 140 SC ( | 140 sc Created on May 6, 2024 at 4:45:23 AM UTC                                                                      |  |
|----------------------------------------------|----------|----------------------------------------------------------------------------------------------------------------------|--|
| Capacities                                   |          | Metric                                                                                                               |  |
| Working height                               | h21      | 14.20 m                                                                                                              |  |
| Platform height                              | h7       | 12.20 m                                                                                                              |  |
| Platform capacity                            | Q        | 363 kg                                                                                                               |  |
| Max. capacity on the extension deck          |          | 136 kg                                                                                                               |  |
| Number of people (indoor / outdoor)          |          | 3 / 2                                                                                                                |  |
| Weight and dimensions                        |          |                                                                                                                      |  |
| Platform weight*                             |          | 5215 kg                                                                                                              |  |
| Platform dimensions (length x width)         | lp / ep  | 2.79 m x 1.60 m                                                                                                      |  |
| Platform dimensions with extension (length)  |          | 4.31 m                                                                                                               |  |
| Overall length                               | l1       | 3.76 m                                                                                                               |  |
| Overall width                                | b1       | 1.75 m                                                                                                               |  |
| Overall height                               | h17      | 2.74 m                                                                                                               |  |
| Overall height (stowed)                      | h18      | 2.08 m                                                                                                               |  |
| External turning radius                      | Wa3      | 4.60 m                                                                                                               |  |
| Ground clearance at centre of wheelbase      | m2       | 0.24 m                                                                                                               |  |
| Wheelbase                                    | y        | 2.29 m                                                                                                               |  |
| Performances                                 |          |                                                                                                                      |  |
| Drive speed - stowed                         |          | 5.60 km/h                                                                                                            |  |
| Drive speed - raised                         |          | 0.40 km/h                                                                                                            |  |
| Raise speed (laden) / Lower speed (laden)    |          | 69 s / 46 s                                                                                                          |  |
| Gradeability                                 |          | 30 %                                                                                                                 |  |
| Max outrigger leveling side to side          |          | 11.70 °                                                                                                              |  |
| Permissible leveling (front / side)          |          | 3°/2°                                                                                                                |  |
| Wheels                                       |          |                                                                                                                      |  |
| Tires type                                   |          | Foam-filled                                                                                                          |  |
| Drive wheels (front / rear)                  |          | 2/2                                                                                                                  |  |
| Steering wheels (front / rear)               |          | 2 / 0                                                                                                                |  |
| Braking wheels (front / rear)                |          | 2/2                                                                                                                  |  |
| Engine/Battery                               |          |                                                                                                                      |  |
| Engine brand / model                         |          | Kubota - D1105                                                                                                       |  |
| Engine norm                                  |          | Tier 4 final                                                                                                         |  |
| I.C. Engine power rating / Power             |          | 25 Hp / 18.50 kW                                                                                                     |  |
| Miscellaneous                                |          |                                                                                                                      |  |
| Ground Pressure                              |          | 6.68 dan/cm2                                                                                                         |  |
| Hydraulic tank capacity                      |          | 68.10 I                                                                                                              |  |
| Fuel tank                                    |          | 37.90 l                                                                                                              |  |
| Sound pressure level (platform work station) |          | 79 dB                                                                                                                |  |
| Noise to environment (LwA)                   |          | < 85 dB                                                                                                              |  |
| Vibration on hands/arms                      |          | < 2.50 m/s²                                                                                                          |  |
| Standards compliance                         |          |                                                                                                                      |  |
| This machine is in compliance with:          |          | European directives: 2006/42/EC- Machinery<br>(revised EN280:2013) - 2004/108/EC (EMC) -<br>2006/95/EC (Low voltage) |  |