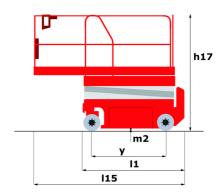

### 140 SC - Dimensional drawing

# 140 SC

| 140 SC Created                               |         | d on May 2, 2024 at 11:05:52 AM UTC                                                                                  |  |
|----------------------------------------------|---------|----------------------------------------------------------------------------------------------------------------------|--|
| Capacities                                   |         | Metric                                                                                                               |  |
| Working height                               | h21     | 14.20 m                                                                                                              |  |
| Platform height                              | h7      | 12.20 m                                                                                                              |  |
| Platform capacity                            | Q       | 363 kg                                                                                                               |  |
| Max. capacity on the extension deck          |         | 136 kg                                                                                                               |  |
| Number of people (indoor / outdoor)          |         | 3 / 2                                                                                                                |  |
| Weight and dimensions                        |         |                                                                                                                      |  |
| Platform weight*                             |         | 5215 kg                                                                                                              |  |
| Platform dimensions (length x width)         | lp / ep | 2.79 m x 1.60 m                                                                                                      |  |
| Platform dimensions with extension (length)  |         | 4.31 m                                                                                                               |  |
| Overall length                               | l1      | 3.76 m                                                                                                               |  |
| Overall width                                | b1      | 1.75 m                                                                                                               |  |
| Overall height                               | h17     | 2.74 m                                                                                                               |  |
| Overall height (stowed)                      | h18     | 2.08 m                                                                                                               |  |
| External turning radius                      | Wa3     | 4.60 m                                                                                                               |  |
| Ground clearance at centre of wheelbase      | m2      | 0.24 m                                                                                                               |  |
| Wheelbase                                    | у       | 2.29 m                                                                                                               |  |
| Performances                                 |         |                                                                                                                      |  |
| Drive speed - stowed                         |         | 5.60 km/h                                                                                                            |  |
| Drive speed - raised                         |         | 0.40 km/h                                                                                                            |  |
| Raise speed (laden) / Lower speed (laden)    |         | 69 s / 46 s                                                                                                          |  |
| Gradeability                                 |         | 30 %                                                                                                                 |  |
| Max outrigger leveling side to side          |         | 11.70°                                                                                                               |  |
| Permissible leveling (front / side)          |         | 3°/2°                                                                                                                |  |
| Wheels                                       |         |                                                                                                                      |  |
| Tires type                                   |         | Foam-filled                                                                                                          |  |
| Drive wheels (front / rear)                  |         | 2/2                                                                                                                  |  |
| Steering wheels (front / rear)               |         | 2/0                                                                                                                  |  |
| Braking wheels (front / rear)                |         | 2/2                                                                                                                  |  |
| Engine/Battery                               |         |                                                                                                                      |  |
| Engine brand / model                         |         | Kubota - D1105                                                                                                       |  |
| Engine norm                                  |         | Tier 4 final                                                                                                         |  |
| I.C. Engine power rating / Power             |         | 25 Hp / 18.50 kW                                                                                                     |  |
| Miscellaneous                                |         |                                                                                                                      |  |
| Ground Pressure                              |         | 6.68 dan/cm2                                                                                                         |  |
| Hydraulic tank capacity                      |         | 68.10 I                                                                                                              |  |
| Fuel tank                                    |         | 37.90 l                                                                                                              |  |
| Sound pressure level (platform work station) |         | 79 dB                                                                                                                |  |
| Noise to environment (LwA)                   |         | < 85 dB                                                                                                              |  |
| Vibration on hands/arms                      |         | < 2.50 m/s <sup>2</sup>                                                                                              |  |
| Standards compliance                         |         |                                                                                                                      |  |
| This machine is in compliance with:          |         | European directives: 2006/42/EC· Machinery<br>(revised EN280:2013) - 2004/108/EC (EMC) -<br>2006/95/EC (Low voltage) |  |