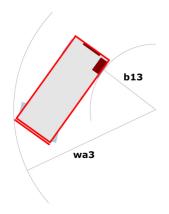

| < 85 dB                                                                                                              |  |
| Vibration on hands/arms                      |         | < 2.50 m/s <sup>2</sup>                                                                                              |  |
| Standards compliance                         |         |                                                                                                                      |  |
| This machine is in compliance with:          |         | European directives: 2006/42/EC· Machinery<br>(revised EN280:2013) - 2004/108/EC (EMC) -<br>2006/95/EC (Low voltage) |  |

<sup>\*\*</sup> With folded guardrail

### 140 SC - Load chart

### Load Chart for MEWP Metric



### 140 SC - Dimensional drawing







## **Equipment**

| Standard                                                                    |
|-----------------------------------------------------------------------------|
| 230V Predisposition                                                         |
| 4 wheel drive                                                               |
| Anti-slip platform surface                                                  |
| Audible alarm and illuminated indicator lamp (leveling, overload, lowering) |
| CAN bus technology                                                          |
| Emergency stop button in platform and on frame                              |
| Engine mounted on sliding platform                                          |
| Fixed anti-shearing protection