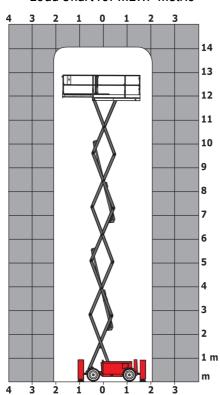

t (LwA)                   |         | < 85 dB                                                                                                              |  |
| Vibration on hands/arms                      |         | < 2.50 m/s <sup>2</sup>                                                                                              |  |
| Standards compliance                         |         |                                                                                                                      |  |
| This machine is in compliance with:          |         | European directives: 2006/42/EC· Machinery<br>(revised EN280:2013) - 2004/108/EC (EMC) -<br>2006/95/EC (Low voltage) |  |

<sup>\*\*</sup> With folded guardrail

### 140 SC - Load chart

### Load Chart for MEWP Metric



### 140 SC - Dimensional drawing







## **Equipment**

| Standard                                                                    |
|-----------------------------------------------------------------------------|
| 230V Predisposition                                                         |
| 4 wheel drive                                                               |
| Anti-slip platform surface                                                  |
| Audible alarm and illuminated indicator lamp (leveling, overload, lowering) |
| CAN bus technology                                                          |
| Emergency stop button in platform and on frame                              |
| Engine mounted on sliding platform                                          |
| Fixed anti-shearin