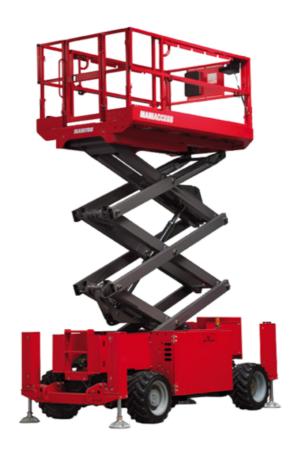

# 140 SC

| 140 SC Created                               |         | d on May 2, 2024 at 11:05:52 AM UTC                                                                                  |  |
|----------------------------------------------|---------|----------------------------------------------------------------------------------------------------------------------|--|
| Capacities                                   |         | Metric                                                                                                               |  |
| Working height                               | h21     | 14.20 m                                                                                                              |  |
| Platform height                              | h7      | 12.20 m                                                                                                              |  |
| Platform capacity                            | Q       | 363 kg                                                                                                               |  |
| Max. capacity on the extension deck          |         | 136 kg                                                                                                               |  |
| Number of people (indoor / outdoor)          |         | 3 / 2                                                                                                                |  |
| Weight and dimensions                        |         |                                                                                                                      |  |
| Platform weight*                             |         | 5215 kg                                                                                                              |  |
| Platform dimensions (length x width)         | lp / ep | 2.79 m x 1.60 m                                                                                                      |  |
| Platform dimensions with extension (length)  |         | 4.31 m                                                                                                               |  |
| Overall length                               | l1      | 3.76 m                                                                                                               |  |
| Overall width                                | b1      | 1.75 m                                                                                                               |  |
| Overall height                               | h17     | 2.74 m                                                                                                               |  |
| Overall height (stowed)                      | h18     | 2.08 m                                                                                                               |  |
| External turning radius                      | Wa3     | 4.60 m                                                                                                               |  |
| Ground clearance at centre of wheelbase      | m2      | 0.24 m                                                                                                               |  |
| Wheelbase                                    | у       | 2.29 m                                                                                                               |  |
| Performances                                 |         |                                                                                                                      |  |
| Drive speed - stowed                         |         | 5.60 km/h                                                                                                            |  |
| Drive speed - raised                         |         | 0.40 km/h                                                                                                            |  |
| Raise speed (laden) / Lower speed (laden)    |         | 69 s / 46 s                                                                                                          |  |
| Gradeability                                 |         | 30 %                                                                                                                 |  |
| Max outrigger leveling side to side          |         | 11.70°                                                                                                               |  |
| Permissible leveling (front / side)          |         | 3°/2°                                                                                                                |  |
| Wheels                                       |         |                                                                                                                      |  |
| Tires type                                   |         | Foam-filled                                                                                                          |  |
| Drive wheels (front / rear)                  |         | 2/2                                                                                                                  |  |
| Steering wheels (front / rear)               |         | 2/0                                                                                                                  |  |
| Braking wheels (front / rear)                |         | 2/2                                                                                                                  |  |
| Engine/Battery                               |         |                                                                                                                      |  |
| Engine brand / model                         |         | Kubota - D1105                                                                                                       |  |
| Engine norm                                  |         | Tier 4 final                                                                                                         |  |
| I.C. Engine power rating / Power             |         | 25 Hp / 18.50 kW                                                                                                     |  |
| Miscellaneous                                |         |                                                                                                                      |  |
| Ground Pressure                              |         | 6.68 dan/cm2                                                                                                         |  |
| Hydraulic tank capacity                      |         | 68.10 I                                                                                                              |  |
| Fuel tank                                    |         | 37.90 l                                                                                                              |  |
| Sound pressure level (platform work station) |         | 79 dB                                                                                                                |  |
| Noise to environment (LwA)                   |         | < 85 dB                                                                                                              |  |
| Vibration on hands/arms                      |         | < 2.50 m/s <sup>2</sup>                                                                                              |  |
| Standards compliance                         |         |                                                                                                                      |  |
| This machine is in compliance with:          |         | European directives: 2006/42/EC· Machinery<br>(revised EN280:2013) - 2004/108/EC (EMC) -<br>2006/95/EC (Low voltage) |  |