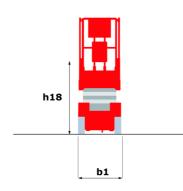

< 85 dB                                                                                                              |  |
| Vibration on hands/arms                      |         | < 2.50 m/s <sup>2</sup>                                                                                              |  |
| Standards compliance                         |         |                                                                                                                      |  |
| This machine is in compliance with:          |         | European directives: 2006/42/EC· Machinery<br>(revised EN280:2013) - 2004/108/EC (EMC) -<br>2006/95/EC (Low voltage) |  |

<sup>\*\*</sup> With folded guardrail

### 140 SC - Load chart

### Load Chart for MEWP Metric



### 140 SC - Dimensional drawing







## **Equipment**

| Standard                                                                    |
|-----------------------------------------------------------------------------|
| 230V Predisposition                                                         |
| 4 wheel drive                                                               |
| Anti-slip platform surface                                                  |
| Audible alarm and illuminated indicator lamp (leveling, overload, lowering) |
| CAN bus technology                                                          |
| Emergency stop button in platform and on frame                              |
| Engine mounted on sliding platform                                          |
| Fixed anti-shearing protection