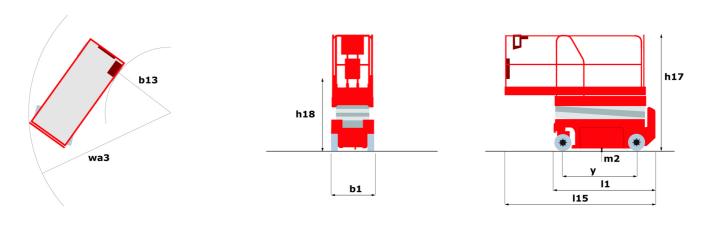

### 140 SC - Dimensional drawing

# 140 SC

|                                              | 140 SC Creat | ed on May 5, 2024 at 11:34:31 PM UTC                                                                                 |
|----------------------------------------------|--------------|----------------------------------------------------------------------------------------------------------------------|
| Capacities                                   |              | Metric                                                                                                               |
| Working height                               | h21          | 14.20 m                                                                                                              |
| Platform height                              | h7           | 12.20 m                                                                                                              |
| Platform capacity                            | Q            | 363 kg                                                                                                               |
| Max. capacity on the extension deck          |              | 136 kg                                                                                                               |
| Number of people (indoor / outdoor)          |              | 3 / 2                                                                                                                |
| Weight and dimensions                        |              |                                                                                                                      |
| Platform weight*                             |              | 5215 kg                                                                                                              |
| Platform dimensions (length x width)         | lp / ep      | 2.79 m x 1.60 m                                                                                                      |
| Platform dimensions with extension (length)  |              | 4.31 m                                                                                                               |
| Overall length                               | l1           | 3.76 m                                                                                                               |
| Overall width                                | b1           | 1.75 m                                                                                                               |
| Overall height                               | h17          | 2.74 m                                                                                                               |
| Overall height (stowed)                      | h18          | 2.08 m                                                                                                               |
| External turning radius                      | Wa3          | 4.60 m                                                                                                               |
| Ground clearance at centre of wheelbase      | m2           | 0.24 m                                                                                                               |
| Wheelbase                                    | у            | 2.29 m                                                                                                               |
| Performances                                 |              |                                                                                                                      |
| Drive speed - stowed                         |              | 5.60 km/h                                                                                                            |
| Drive speed - raised                         |              | 0.40 km/h                                                                                                            |
| Raise speed (laden) / Lower speed (laden)    |              | 69 s / 46 s                                                                                                          |
| Gradeability                                 |              | 30 %                                                                                                                 |
| Max outrigger leveling side to side          |              | 11.70 °                                                                                                              |
| Permissible leveling (front / side)          |              | 3 ° / 2 °                                                                                                            |
| Wheels                                       |              |                                                                                                                      |
| Tires type                                   |              | Foam-filled                                                                                                          |
| Drive wheels (front / rear)                  |              | 2 / 2                                                                                                                |
| Steering wheels (front / rear)               |              | 2 / 0                                                                                                                |
| Braking wheels (front / rear)                |              | 2 / 2                                                                                                                |
| Engine/Battery                               |              |                                                                                                                      |
| Engine brand / model                         |              | Kubota - D1105                                                                                                       |
| Engine norm                                  |              | Tier 4 final                                                                                                         |
| I.C. Engine power rating / Power             |              | 25 Hp / 18.50 kW                                                                                                     |
| Miscellaneous                                |              |                                                                                                                      |
| Ground Pressure                              |              | 6.68 dan/cm2                                                                                                         |
| Hydraulic tank capacity                      |              | 68.10 I                                                                                                              |
| Fuel tank                                    |              | 37.90 I                                                                                                              |
| Sound pressure level (platform work station) |              | 79 dB                                                                                                                |
| Noise to environment (LwA)                   |              | < 85 dB                                                                                                              |
| Vibration on hands/arms                      |              | < 2.50 m/s²                                                                                                          |
| Standards compliance                         |              |                                                                                                                      |
| This machine is in compliance with:          |              | European directives: 2006/42/EC- Machinery<br>(revised EN280:2013) - 2004/108/EC (EMC) -<br>2006/95/EC (Low voltage) |