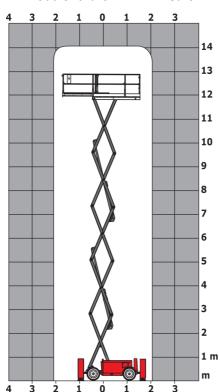

|              | < 85 dB                                                                                                              |
| Vibration on hands/arms                      |              | < 2.50 m/s²                                                                                                          |
| Standards compliance                         |              |                                                                                                                      |
| This machine is in compliance with:          |              | European directives: 2006/42/EC- Machinery<br>(revised EN280:2013) - 2004/108/EC (EMC) -<br>2006/95/EC (Low voltage) |

<sup>\*\*</sup> With folded guardrail

### 140 SC - Load chart

### Load Chart for MEWP Metric



### 140 SC - Dimensional drawing



## **Equipment**

| 230V Predisposition                                                         |
|-----------------------------------------------------------------------------|
|                                                                             |
| 4 wheel drive                                                               |
| Anti-slip platform surface                                                  |
| Audible alarm and illuminated indicator lamp (leveling, overload, lowering) |
| CAN bus technology                                                          |
| Emergency stop button in platform and on frame                              |
| Engine mounted on sliding platform                                          |
| Fixed anti-shearing pr