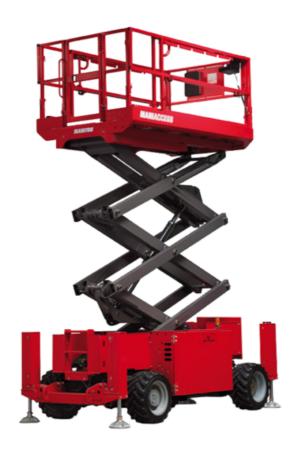

# 140 SC

|                                              | 140 SC Creat | ed on May 5, 2024 at 11:34:31 PM UTC                                                                                 |
|----------------------------------------------|--------------|----------------------------------------------------------------------------------------------------------------------|
| Capacities                                   |              | Metric                                                                                                               |
| Working height                               | h21          | 14.20 m                                                                                                              |
| Platform height                              | h7           | 12.20 m                                                                                                              |
| Platform capacity                            | Q            | 363 kg                                                                                                               |
| Max. capacity on the extension deck          |              | 136 kg                                                                                                               |
| Number of people (indoor / outdoor)          |              | 3 / 2                                                                                                                |
| Weight and dimensions                        |              |                                                                                                                      |
| Platform weight*                             |              | 5215 kg                                                                                                              |
| Platform dimensions (length x width)         | lp / ep      | 2.79 m x 1.60 m                                                                                                      |
| Platform dimensions with extension (length)  |              | 4.31 m                                                                                                               |
| Overall length                               | l1           | 3.76 m                                                                                                               |
| Overall width                                | b1           | 1.75 m                                                                                                               |
| Overall height                               | h17          | 2.74 m                                                                                                               |
| Overall height (stowed)                      | h18          | 2.08 m                                                                                                               |
| External turning radius                      | Wa3          | 4.60 m                                                                                                               |
| Ground clearance at centre of wheelbase      | m2           | 0.24 m                                                                                                               |
| Wheelbase                                    | у            | 2.29 m                                                                                                               |
| Performances                                 |              |                                                                                                                      |
| Drive speed - stowed                         |              | 5.60 km/h                                                                                                            |
| Drive speed - raised                         |              | 0.40 km/h                                                                                                            |
| Raise speed (laden) / Lower speed (laden)    |              | 69 s / 46 s                                                                                                          |
| Gradeability                                 |              | 30 %                                                                                                                 |
| Max outrigger leveling side to side          |              | 11.70 °                                                                                                              |
| Permissible leveling (front / side)          |              | 3 ° / 2 °                                                                                                            |
| Wheels                                       |              |                                                                                                                      |
| Tires type                                   |              | Foam-filled                                                                                                          |
| Drive wheels (front / rear)                  |              | 2 / 2                                                                                                                |
| Steering wheels (front / rear)               |              | 2 / 0                                                                                                                |
| Braking wheels (front / rear)                |              | 2 / 2                                                                                                                |
| Engine/Battery                               |              |                                                                                                                      |
| Engine brand / model                         |              | Kubota - D1105                                                                                                       |
| Engine norm                                  |              | Tier 4 final                                                                                                         |
| I.C. Engine power rating / Power             |              | 25 Hp / 18.50 kW                                                                                                     |
| Miscellaneous                                |              |                                                                                                                      |
| Ground Pressure                              |              | 6.68 dan/cm2                                                                                                         |
| Hydraulic tank capacity                      |              | 68.10 I                                                                                                              |
| Fuel tank                                    |              | 37.90 I                                                                                                              |
| Sound pressure level (platform work station) |              | 79 dB                                                                                                                |
| Noise to environment (LwA)                   |              | < 85 dB                                                                                                              |
| Vibration on hands/arms                      |              | < 2.50 m/s²                                                                                                          |
| Standards compliance                         |              |                                                                                                                      |
| This machine is in compliance with:          |              | European directives: 2006/42/EC- Machinery<br>(revised EN280:2013) - 2004/108/EC (EMC) -<br>2006/95/EC (Low voltage) |