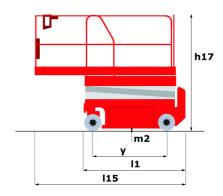

## 140 SC - Dimensional drawing

# 140 SC

|                                              | 140 SC  | Created on 27 April 2024 at 07:52:53 UT                                                                              |
|----------------------------------------------|---------|----------------------------------------------------------------------------------------------------------------------|
| Capacities                                   |         | Metric                                                                                                               |
| Working height                               | h21     | 14.20 m                                                                                                              |
| Platform height                              | h7      | 12.20 m                                                                                                              |
| Platform capacity                            | Q       | 363 kg                                                                                                               |
| Max. capacity on the extension deck          |         | 136 kg                                                                                                               |
| Number of people (indoor / outdoor)          |         | 3 / 2                                                                                                                |
| Weight and dimensions                        |         |                                                                                                                      |
| Platform weight*                             |         | 5215 kg                                                                                                              |
| Platform dimensions (length x width)         | lp / ep | 2.79 m x 1.60 m                                                                                                      |
| Platform dimensions with extension (length)  |         | 4.31 m                                                                                                               |
| Overall length                               | I1      | 3.76 m                                                                                                               |
| Overall width                                | b1      | 1.75 m                                                                                                               |
| Overall height                               | h17     | 2.74 m                                                                                                               |
| Overall height (stowed)                      | h18     | 2.08 m                                                                                                               |
| External turning radius                      | Wa3     | 4.60 m                                                                                                               |
| Ground clearance at centre of wheelbase      | m2      | 0.24 m                                                                                                               |
| Wheelbase                                    | У       | 2.29 m                                                                                                               |
| Performances                                 |         |                                                                                                                      |
| Drive speed - stowed                         |         | 5.60 km/h                                                                                                            |
| Drive speed - raised                         |         | 0.40 km/h                                                                                                            |
| Raise speed (laden) / Lower speed (laden)    |         | 69 s / 46 s                                                                                                          |
| Gradeability                                 |         | 30 %                                                                                                                 |
| Max outrigger leveling side to side          |         | 11.70 °                                                                                                              |
| Permissible leveling (front / side)          |         | 3°/2°                                                                                                                |
| Wheels                                       |         |                                                                                                                      |
| Tires type                                   |         | Foam-filled                                                                                                          |
| Drive wheels (front / rear)                  |         | 2 / 2                                                                                                                |
| Steering wheels (front / rear)               |         | 2/0                                                                                                                  |
| Braking wheels (front / rear)                |         | 2 / 2                                                                                                                |
| Engine/Battery                               |         |                                                                                                                      |
| Engine brand / model                         |         | Kubota - D1105                                                                                                       |
| Engine norm                                  |         | Tier 4 final                                                                                                         |
| I.C. Engine power rating / Power             |         | 25 Hp / 18.50 kW                                                                                                     |
| Miscellaneous                                |         |                                                                                                                      |
| Ground Pressure                              |         | 6.68 dan/cm2                                                                                                         |
| Hydraulic tank capacity                      |         | 68.10 I                                                                                                              |
| Fuel tank                                    |         | 37.90 I                                                                                                              |
| Sound pressure level (platform work station) |         | 79 dB                                                                                                                |
| Noise to environment (LwA)                   |         | < 85 dB                                                                                                              |
| Vibration on hands/arms                      |         | < 2.50 m/s²                                                                                                          |
| Standards compliance                         |         |                                                                                                                      |
| This machine is in compliance with:          |         | European directives: 2006/42/EC- Machinery<br>(revised EN280:2013) - 2004/108/EC (EMC) -<br>2006/95/EC (Low voltage) |