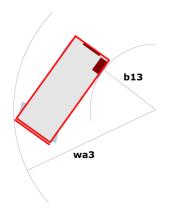

## 140 SC - Dimensional drawing

# 140 SC

|                                              | 140 SC  | Created on 27 April 2024 at 07:52:53 UT                                                                              |
|----------------------------------------------|---------|----------------------------------------------------------------------------------------------------------------------|
| Capacities                                   |         | Metric                                                                                                               |
| Working height                               | h21     | 14.20 m                                                                                                              |
| Platform height                              | h7      | 12.20 m                                                                                                              |
| Platform capacity                            | Q       | 363 kg                                                                                                               |
| Max. capacity on the extension deck          |         | 136 kg                                                                                                               |
| Number of people (indoor / outdoor)          |         | 3 / 2                                                                                                                |
| Weight and dimensions                        |         |                                                                                                                      |
| Platform weight*                             |         | 5215 kg                                                                                                              |
| Platform dimensions (length x width)         | lp / ep | 2.79 m x 1.60 m                                                                                                      |
| Platform dimensions with extension (length)  |         | 4.31 m                                                                                                               |
| Overall length                               | I1      | 3.76 m                                                                                                               |
| Overall width                                | b1      | 1.75 m                                                                                                               |
| Overall height                               | h17     | 2.74 m                                                                                                               |
| Overall height (stowed)                      | h18     | 2.08 m                                                                                                               |
| External turning radius                      | Wa3     | 4.60 m                                                                                                               |
| Ground clearance at centre of wheelbase      | m2      | 0.24 m                                                                                                               |
| Wheelbase                                    | У       | 2.29 m                                                                                                               |
| Performances                                 |         |                                                                                                                      |
| Drive speed - stowed                         |         | 5.60 km/h                                                                                                            |
| Drive speed - raised                         |         | 0.40 km/h                                                                                                            |
| Raise speed (laden) / Lower speed (laden)    |         | 69 s / 46 s                                                                                                          |
| Gradeability                                 |         | 30 %                                                                                                                 |
| Max outrigger leveling side to side          |         | 11.70 °                                                                                                              |
| Permissible leveling (front / side)          |         | 3°/2°                                                                                                                |
| Wheels                                       |         |                                                                                                                      |
| Tires type                                   |         | Foam-filled                                                                                                          |
| Drive wheels (front / rear)                  |         | 2 / 2                                                                                                                |
| Steering wheels (front / rear)               |         | 2/0                                                                                                                  |
| Braking wheels (front / rear)                |         | 2 / 2                                                                                                                |
| Engine/Battery                               |         |                                                                                                                      |
| Engine brand / model                         |         | Kubota - D1105                                                                                                       |
| Engine norm                                  |         | Tier 4 final                                                                                                         |
| I.C. Engine power rating / Power             |         | 25 Hp / 18.50 kW                                                                                                     |
| Miscellaneous                                |         |                                                                                                                      |
| Ground Pressure                              |         | 6.68 dan/cm2                                                                                                         |
| Hydraulic tank capacity                      |         | 68.10 I                                                                                                              |
| Fuel tank                                    |         | 37.90 I                                                                                                              |
| Sound pressure level (platform work station) |         | 79 dB                                                                                                                |
| Noise to environment (LwA)                   |         | < 85 dB                                                                                                              |
| Vibration on hands/arms                      |         | < 2.50 m/s²                                                                                                          |
| Standards compliance                         |         |                                                                                                                      |
| This machine is in compliance with:          |         | European directives: 2006/42/EC- Machinery<br>(revised EN280:2013) - 2004/108/EC (EMC) -<br>2006/95/EC (Low voltage) |