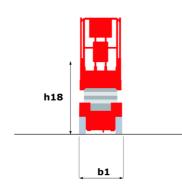

## 140 SC - Dimensional drawing

# 140 SC

|                                              | 140 SC  | Created on 27 April 2024 at 07:52:53 UT                                                                              |
|----------------------------------------------|---------|----------------------------------------------------------------------------------------------------------------------|
| Capacities                                   |         | Metric                                                                                                               |
| Working height                               | h21     | 14.20 m                                                                                                              |
| Platform height                              | h7      | 12.20 m                                                                                                              |
| Platform capacity                            | Q       | 363 kg                                                                                                               |
| Max. capacity on the extension deck          |         | 136 kg                                                                                                               |
| Number of people (indoor / outdoor)          |         | 3 / 2                                                                                                                |
| Weight and dimensions                        |         |                                                                                                                      |
| Platform weight*                             |         | 5215 kg                                                                                                              |
| Platform dimensions (length x width)         | lp / ep | 2.79 m x 1.60 m                                                                                                      |
| Platform dimensions with extension (length)  |         | 4.31 m                                                                                                               |
| Overall length                               | I1      | 3.76 m                                                                                                               |
| Overall width                                | b1      | 1.75 m                                                                                                               |
| Overall height                               | h17     | 2.74 m                                                                                                               |
| Overall height (stowed)                      | h18     | 2.08 m                                                                                                               |
| External turning radius                      | Wa3     | 4.60 m                                                                                                               |
| Ground clearance at centre of wheelbase      | m2      | 0.24 m                                                                                                               |
| Wheelbase                                    | У       | 2.29 m                                                                                                               |
| Performances                                 |         |                                                                                                                      |
| Drive speed - stowed                         |         | 5.60 km/h                                                                                                            |
| Drive speed - raised                         |         | 0.40 km/h                                                                                                            |
| Raise speed (laden) / Lower speed (laden)    |         | 69 s / 46 s                                                                                                          |
| Gradeability                                 |         | 30 %                                                                                                                 |
| Max outrigger leveling side to side          |         | 11.70 °                                                                                                              |
| Permissible leveling (front / side)          |         | 3°/2°                                                                                                                |
| Wheels                                       |         |                                                                                                                      |
| Tires type                                   |         | Foam-filled                                                                                                          |
| Drive wheels (front / rear)                  |         | 2 / 2                                                                                                                |
| Steering wheels (front / rear)               |         | 2/0                                                                                                                  |
| Braking wheels (front / rear)                |         | 2 / 2                                                                                                                |
| Engine/Battery                               |         |                                                                                                                      |
| Engine brand / model                         |         | Kubota - D1105                                                                                                       |
| Engine norm                                  |         | Tier 4 final                                                                                                         |
| I.C. Engine power rating / Power             |         | 25 Hp / 18.50 kW                                                                                                     |
| Miscellaneous                                |         |                                                                                                                      |
| Ground Pressure                              |         | 6.68 dan/cm2                                                                                                         |
| Hydraulic tank capacity                      |         | 68.10 I                                                                                                              |
| Fuel tank                                    |         | 37.90 I                                                                                                              |
| Sound pressure level (platform work station) |         | 79 dB                                                                                                                |
| Noise to environment (LwA)                   |         | < 85 dB                                                                                                              |
| Vibration on hands/arms                      |         | < 2.50 m/s²                                                                                                          |
| Standards compliance                         |         |                                                                                                                      |
| This machine is in compliance with:          |         | European directives: 2006/42/EC- Machinery<br>(revised EN280:2013) - 2004/108/EC (EMC) -<br>2006/95/EC (Low voltage) |