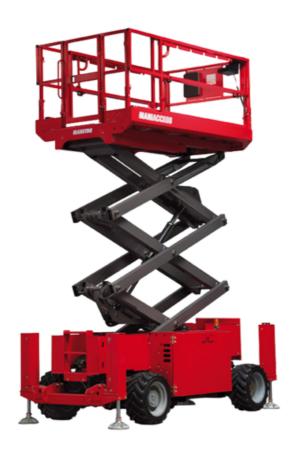

# 140 SC

|                                              | 140 SC  | Created on 27 April 2024 at 07:52:53 UT                                                                              |
|----------------------------------------------|---------|----------------------------------------------------------------------------------------------------------------------|
| Capacities                                   |         | Metric                                                                                                               |
| Working height                               | h21     | 14.20 m                                                                                                              |
| Platform height                              | h7      | 12.20 m                                                                                                              |
| Platform capacity                            | Q       | 363 kg                                                                                                               |
| Max. capacity on the extension deck          |         | 136 kg                                                                                                               |
| Number of people (indoor / outdoor)          |         | 3 / 2                                                                                                                |
| Weight and dimensions                        |         |                                                                                                                      |
| Platform weight*                             |         | 5215 kg                                                                                                              |
| Platform dimensions (length x width)         | lp / ep | 2.79 m x 1.60 m                                                                                                      |
| Platform dimensions with extension (length)  |         | 4.31 m                                                                                                               |
| Overall length                               | I1      | 3.76 m                                                                                                               |
| Overall width                                | b1      | 1.75 m                                                                                                               |
| Overall height                               | h17     | 2.74 m                                                                                                               |
| Overall height (stowed)                      | h18     | 2.08 m                                                                                                               |
| External turning radius                      | Wa3     | 4.60 m                                                                                                               |
| Ground clearance at centre of wheelbase      | m2      | 0.24 m                                                                                                               |
| Wheelbase                                    | У       | 2.29 m                                                                                                               |
| Performances                                 |         |                                                                                                                      |
| Drive speed - stowed                         |         | 5.60 km/h                                                                                                            |
| Drive speed - raised                         |         | 0.40 km/h                                                                                                            |
| Raise speed (laden) / Lower speed (laden)    |         | 69 s / 46 s                                                                                                          |
| Gradeability                                 |         | 30 %                                                                                                                 |
| Max outrigger leveling side to side          |         | 11.70 °                                                                                                              |
| Permissible leveling (front / side)          |         | 3°/2°                                                                                                                |
| Wheels                                       |         |                                                                                                                      |
| Tires type                                   |         | Foam-filled                                                                                                          |
| Drive wheels (front / rear)                  |         | 2 / 2                                                                                                                |
| Steering wheels (front / rear)               |         | 2/0                                                                                                                  |
| Braking wheels (front / rear)                |         | 2 / 2                                                                                                                |
| Engine/Battery                               |         |                                                                                                                      |
| Engine brand / model                         |         | Kubota - D1105                                                                                                       |
| Engine norm                                  |         | Tier 4 final                                                                                                         |
| I.C. Engine power rating / Power             |         | 25 Hp / 18.50 kW                                                                                                     |
| Miscellaneous                                |         |                                                                                                                      |
| Ground Pressure                              |         | 6.68 dan/cm2                                                                                                         |
| Hydraulic tank capacity                      |         | 68.10 I                                                                                                              |
| Fuel tank                                    |         | 37.90 I                                                                                                              |
| Sound pressure level (platform work station) |         | 79 dB                                                                                                                |
| Noise to environment (LwA)                   |         | < 85 dB                                                                                                              |
| Vibration on hands/arms                      |         | < 2.50 m/s²                                                                                                          |
| Standards compliance                         |         |                                                                                                                      |
| This machine is in compliance with:          |         | European directives: 2006/42/EC- Machinery<br>(revised EN280:2013) - 2004/108/EC (EMC) -<br>2006/95/EC (Low voltage) |