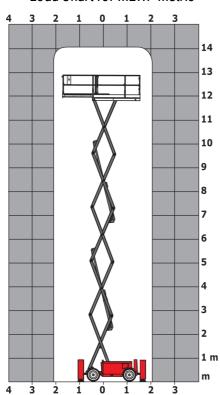

environment (LwA)                   |         | < 85 dB                                                                                                              |
| Vibration on hands/arms                      |         | < 2.50 m/s²                                                                                                          |
| Standards compliance                         |         |                                                                                                                      |
| This machine is in compliance with:          |         | European directives: 2006/42/EC- Machinery<br>(revised EN280:2013) - 2004/108/EC (EMC) -<br>2006/95/EC (Low voltage) |

<sup>\*\*</sup> With folded guardrail

### 140 SC - Load chart

#### Load Chart for MEWP Metric



## 140 SC - Dimensional drawing







# **Equipment**

| Standard                                                                    |  |
|-----------------------------------------------------------------------------|--|
| 230V Predisposition                                                         |  |
| 4 wheel drive                                                               |  |
| Anti-slip platform surface                                                  |  |
| Audible alarm and illuminated indicator lamp (leveling, overload, lowering) |  |
| CAN bus technology                                                          |  |
| Emergency stop button in platform and on frame                              |  |
| Engine mounted on sliding platform