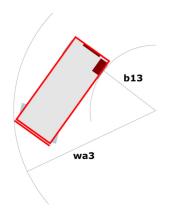

85 dB                                                                                                              |  |
| Vibration on hands/arms                      |          | < 2.50 m/s <sup>2</sup>                                                                                              |  |
| Standards compliance                         |          |                                                                                                                      |  |
| This machine is in compliance with:          |          | European directives: 2006/42/EC- Machinery<br>(revised EN280:2013) - 2004/108/EC (EMC) -<br>2006/95/EC (Low voltage) |  |

<sup>\*\*</sup> With folded guardrail

### 140 SC - Load chart

#### Load Chart for MEWP Metric



## 140 SC - Dimensional drawing







# **Equipment**

| Standard                                                                    |
|-----------------------------------------------------------------------------|
| 230V Predisposition                                                         |
| 4 wheel drive                                                               |
| Anti-slip platform surface                                                  |
| Audible alarm and illuminated indicator lamp (leveling, overload, lowering) |
| CAN bus technology                                                          |
| Emergency stop button in platform and on frame                              |
| Engine mounted on sliding platform                                          |
| Fixed anti-shearing protection