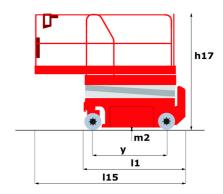

## 140 SC - Dimensional drawing

# 140 SC

|                                              | 140 SC ( | <b>140 SC</b> Created on May 5, 2024 at 9:05:26 AM U                                                                 |  |
|----------------------------------------------|----------|----------------------------------------------------------------------------------------------------------------------|--|
| Capacities                                   |          | Metric                                                                                                               |  |
| Working height                               | h21      | 14.20 m                                                                                                              |  |
| Platform height                              | h7       | 12.20 m                                                                                                              |  |
| Platform capacity                            | Q        | 363 kg                                                                                                               |  |
| Max. capacity on the extension deck          |          | 136 kg                                                                                                               |  |
| Number of people (indoor / outdoor)          |          | 3 / 2                                                                                                                |  |
| Weight and dimensions                        |          |                                                                                                                      |  |
| Platform weight*                             |          | 5215 kg                                                                                                              |  |
| Platform dimensions (length x width)         | lp / ep  | 2.79 m x 1.60 m                                                                                                      |  |
| Platform dimensions with extension (length)  |          | 4.31 m                                                                                                               |  |
| Overall length                               | l1       | 3.76 m                                                                                                               |  |
| Overall width                                | b1       | 1.75 m                                                                                                               |  |
| Overall height                               | h17      | 2.74 m                                                                                                               |  |
| Overall height (stowed)                      | h18      | 2.08 m                                                                                                               |  |
| External turning radius                      | Wa3      | 4.60 m                                                                                                               |  |
| Ground clearance at centre of wheelbase      | m2       | 0.24 m                                                                                                               |  |
| Wheelbase                                    | y        | 2.29 m                                                                                                               |  |
| Performances                                 |          |                                                                                                                      |  |
| Drive speed - stowed                         |          | 5.60 km/h                                                                                                            |  |
| Drive speed - raised                         |          | 0.40 km/h                                                                                                            |  |
| Raise speed (laden) / Lower speed (laden)    |          | 69 s / 46 s                                                                                                          |  |
| Gradeability                                 |          | 30 %                                                                                                                 |  |
| Max outrigger leveling side to side          |          | 11.70 °                                                                                                              |  |
| Permissible leveling (front / side)          |          | 3°/2°                                                                                                                |  |
| Wheels                                       |          |                                                                                                                      |  |
| Tires type                                   |          | Foam-filled                                                                                                          |  |
| Drive wheels (front / rear)                  |          | 2 / 2                                                                                                                |  |
| Steering wheels (front / rear)               |          | 2 / 0                                                                                                                |  |
| Braking wheels (front / rear)                |          | 2 / 2                                                                                                                |  |
| Engine/Battery                               |          |                                                                                                                      |  |
| Engine brand / model                         |          | Kubota - D1105                                                                                                       |  |
| Engine norm                                  |          | Tier 4 final                                                                                                         |  |
| I.C. Engine power rating / Power             |          | 25 Hp / 18.50 kW                                                                                                     |  |
| Miscellaneous                                |          |                                                                                                                      |  |
| Ground Pressure                              |          | 6.68 dan/cm2                                                                                                         |  |
| Hydraulic tank capacity                      |          | 68.10 I                                                                                                              |  |
| Fuel tank                                    |          | 37.90                                                                                                                |  |
| Sound pressure level (platform work station) |          | 79 dB                                                                                                                |  |
| Noise to environment (LwA)                   |          | < 85 dB                                                                                                              |  |
| Vibration on hands/arms                      |          | < 2.50 m/s <sup>2</sup>                                                                                              |  |
| Standards compliance                         |          |                                                                                                                      |  |
| This machine is in compliance with:          |          | European directives: 2006/42/EC- Machinery<br>(revised EN280:2013) - 2004/108/EC (EMC) -<br>2006/95/EC (Low voltage) |  |