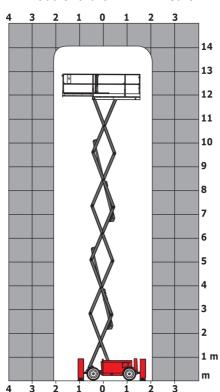

A)                   |          | < 85 dB                                                                                                              |  |
| Vibration on hands/arms                      |          | < 2.50 m/s <sup>2</sup>                                                                                              |  |
| Standards compliance                         |          |                                                                                                                      |  |
| This machine is in compliance with:          |          | European directives: 2006/42/EC- Machinery<br>(revised EN280:2013) - 2004/108/EC (EMC) -<br>2006/95/EC (Low voltage) |  |

<sup>\*\*</sup> With folded guardrail

### 140 SC - Load chart

#### Load Chart for MEWP Metric



## 140 SC - Dimensional drawing







# **Equipment**

| Standard                                                                    |
|-----------------------------------------------------------------------------|
| 230V Predisposition                                                         |
| 4 wheel drive                                                               |
| Anti-slip platform surface                                                  |
| Audible alarm and illuminated indicator lamp (leveling, overload, lowering) |
| CAN bus technology                                                          |
| Emergency stop button in platform and on frame                              |
| Engine mounted on sliding platform                                          |
| Fixed anti-shearing