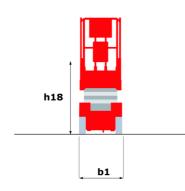

# 140 SC

|                                              | 140 SC ( | <b>140 SC</b> Created on May 5, 2024 at 9:05:26 AM U                                                                 |  |
|----------------------------------------------|----------|----------------------------------------------------------------------------------------------------------------------|--|
| Capacities                                   |          | Metric                                                                                                               |  |
| Working height                               | h21      | 14.20 m                                                                                                              |  |
| Platform height                              | h7       | 12.20 m                                                                                                              |  |
| Platform capacity                            | Q        | 363 kg                                                                                                               |  |
| Max. capacity on the extension deck          |          | 136 kg                                                                                                               |  |
| Number of people (indoor / outdoor)          |          | 3 / 2                                                                                                                |  |
| Weight and dimensions                        |          |                                                                                                                      |  |
| Platform weight*                             |          | 5215 kg                                                                                                              |  |
| Platform dimensions (length x width)         | lp / ep  | 2.79 m x 1.60 m                                                                                                      |  |
| Platform dimensions with extension (length)  |          | 4.31 m                                                                                                               |  |
| Overall length                               | l1       | 3.76 m                                                                                                               |  |
| Overall width                                | b1       | 1.75 m                                                                                                               |  |
| Overall height                               | h17      | 2.74 m                                                                                                               |  |
| Overall height (stowed)                      | h18      | 2.08 m                                                                                                               |  |
| External turning radius                      | Wa3      | 4.60 m                                                                                                               |  |
| Ground clearance at centre of wheelbase      | m2       | 0.24 m                                                                                                               |  |
| Wheelbase                                    | y        | 2.29 m                                                                                                               |  |
| Performances                                 |          |                                                                                                                      |  |
| Drive speed - stowed                         |          | 5.60 km/h                                                                                                            |  |
| Drive speed - raised                         |          | 0.40 km/h                                                                                                            |  |
| Raise speed (laden) / Lower speed (laden)    |          | 69 s / 46 s                                                                                                          |  |
| Gradeability                                 |          | 30 %                                                                                                                 |  |
| Max outrigger leveling side to side          |          | 11.70 °                                                                                                              |  |
| Permissible leveling (front / side)          |          | 3°/2°                                                                                                                |  |
| Wheels                                       |          |                                                                                                                      |  |
| Tires type                                   |          | Foam-filled                                                                                                          |  |
| Drive wheels (front / rear)                  |          | 2 / 2                                                                                                                |  |
| Steering wheels (front / rear)               |          | 2 / 0                                                                                                                |  |
| Braking wheels (front / rear)                |          | 2 / 2                                                                                                                |  |
| Engine/Battery                               |          |                                                                                                                      |  |
| Engine brand / model                         |          | Kubota - D1105                                                                                                       |  |
| Engine norm                                  |          | Tier 4 final                                                                                                         |  |
| I.C. Engine power rating / Power             |          | 25 Hp / 18.50 kW                                                                                                     |  |
| Miscellaneous                                |          |                                                                                                                      |  |
| Ground Pressure                              |          | 6.68 dan/cm2                                                                                                         |  |
| Hydraulic tank capacity                      |          | 68.10 I                                                                                                              |  |
| Fuel tank                                    |          | 37.90                                                                                                                |  |
| Sound pressure level (platform work station) |          | 79 dB                                                                                                                |  |
| Noise to environment (LwA)                   |          | < 85 dB                                                                                                              |  |
| Vibration on hands/arms                      |          | < 2.50 m/s <sup>2</sup>                                                                                              |  |
| Standards compliance                         |          |                                                                                                                      |  |
| This machine is in compliance with:          |          | European directives: 2006/42/EC- Machinery<br>(revised EN280:2013) - 2004/108/EC (EMC) -<br>2006/95/EC (Low voltage) |  |

## 140 SC - Dimensional drawing