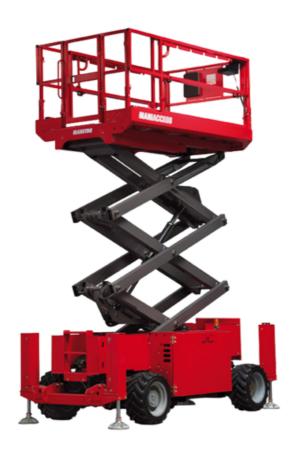

Technical sheet:

# 140 SC

|                                              | <b>140 SC</b> Cr | eated on April 27, 2024 at 5:22:18 PM UTC                                                                            |
|----------------------------------------------|------------------|----------------------------------------------------------------------------------------------------------------------|
| Capacities                                   |                  | Metric                                                                                                               |
| Working height                               | h21              | 14.20 m                                                                                                              |
| Platform height                              | h7               | 12.20 m                                                                                                              |
| Platform capacity                            | Q                | 363 kg                                                                                                               |
| Max. capacity on the extension deck          |                  | 136 kg                                                                                                               |
| Number of people (indoor / outdoor)          |                  | 3 / 2                                                                                                                |
| Weight and dimensions                        |                  |                                                                                                                      |
| Platform weight*                             |                  | 5215 kg                                                                                                              |
| Platform dimensions (length x width)         | lp / ep          | 2.79 m x 1.60 m                                                                                                      |
| Platform dimensions with extension (length)  |                  | 4.31 m                                                                                                               |
| Overall length                               | l1               | 3.76 m                                                                                                               |
| Overall width                                | b1               | 1.75 m                                                                                                               |
| Overall height                               | h17              | 2.74 m                                                                                                               |
| Overall height (stowed)                      | h18              | 2.08 m                                                                                                               |
| External turning radius                      | Wa3              | 4.60 m                                                                                                               |
| Ground clearance at centre of wheelbase      | m2               | 0.24 m                                                                                                               |
| Wheelbase                                    | у                | 2.29 m                                                                                                               |
| Performances                                 |                  |                                                                                                                      |
| Drive speed - stowed                         |                  | 5.60 km/h                                                                                                            |
| Drive speed - raised                         |                  | 0.40 km/h                                                                                                            |
| Raise speed (laden) / Lower speed (laden)    |                  | 69 s / 46 s                                                                                                          |
| Gradeability                                 |                  | 30 %                                                                                                                 |
| Max outrigger leveling side to side          |                  | 11.70°                                                                                                               |
| Permissible leveling (front / side)          |                  | 3°/2°                                                                                                                |
| Wheels                                       |                  |                                                                                                                      |
| Tires type                                   |                  | Foam-filled                                                                                                          |
| Drive wheels (front / rear)                  |                  | 2/2                                                                                                                  |
| Steering wheels (front / rear)               |                  | 2 / 0                                                                                                                |
| Braking wheels (front / rear)                |                  | 2 / 2                                                                                                                |
| Engine/Battery                               |                  |                                                                                                                      |
| Engine brand / model                         |                  | Kubota - D1105                                                                                                       |
| Engine norm                                  |                  | Tier 4 final                                                                                                         |
| I.C. Engine power rating / Power             |                  | 25 Hp / 18.50 kW                                                                                                     |
| Miscellaneous                                |                  |                                                                                                                      |
| Ground Pressure                              |                  | 6.68 dan/cm2                                                                                                         |
| Hydraulic tank capacity                      |                  | 68.10 l                                                                                                              |
| Fuel tank                                    |                  | 37.90 l                                                                                                              |
| Sound pressure level (platform work station) |                  | 79 dB                                                                                                                |
| Noise to environment (LwA)                   |                  | < 85 dB                                                                                                              |
| Vibration on hands/arms                      |                  | < 2.50 m/s <sup>2</sup>                                                                                              |
| Standards compliance                         |                  |                                                                                                                      |
| This machine is in compliance with:          |                  | European directives: 2006/42/EC· Machinery<br>(revised EN280:2013) - 2004/108/EC (EMC) -<br>2006/95/EC (Low voltage) |