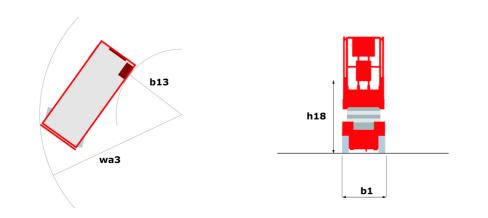

## 140 SC - Dimensional drawing

# 140 SC

|                                              | <b>140 SC</b> Cr | eated on April 27, 2024 at 5:22:18 PM UTC                                                                            |
|----------------------------------------------|------------------|----------------------------------------------------------------------------------------------------------------------|
| Capacities                                   |                  | Metric                                                                                                               |
| Working height                               | h21              | 14.20 m                                                                                                              |
| Platform height                              | h7               | 12.20 m                                                                                                              |
| Platform capacity                            | Q                | 363 kg                                                                                                               |
| Max. capacity on the extension deck          |                  | 136 kg                                                                                                               |
| Number of people (indoor / outdoor)          |                  | 3 / 2                                                                                                                |
| Weight and dimensions                        |                  |                                                                                                                      |
| Platform weight*                             |                  | 5215 kg                                                                                                              |
| Platform dimensions (length x width)         | lp / ep          | 2.79 m x 1.60 m                                                                                                      |
| Platform dimensions with extension (length)  |                  | 4.31 m                                                                                                               |
| Overall length                               | l1               | 3.76 m                                                                                                               |
| Overall width                                | b1               | 1.75 m                                                                                                               |
| Overall height                               | h17              | 2.74 m                                                                                                               |
| Overall height (stowed)                      | h18              | 2.08 m                                                                                                               |
| External turning radius                      | Wa3              | 4.60 m                                                                                                               |
| Ground clearance at centre of wheelbase      | m2               | 0.24 m                                                                                                               |
| Wheelbase                                    | у                | 2.29 m                                                                                                               |
| Performances                                 |                  |                                                                                                                      |
| Drive speed - stowed                         |                  | 5.60 km/h                                                                                                            |
| Drive speed - raised                         |                  | 0.40 km/h                                                                                                            |
| Raise speed (laden) / Lower speed (laden)    |                  | 69 s / 46 s                                                                                                          |
| Gradeability                                 |                  | 30 %                                                                                                                 |
| Max outrigger leveling side to side          |                  | 11.70°                                                                                                               |
| Permissible leveling (front / side)          |                  | 3°/2°                                                                                                                |
| Wheels                                       |                  |                                                                                                                      |
| Tires type                                   |                  | Foam-filled                                                                                                          |
| Drive wheels (front / rear)                  |                  | 2/2                                                                                                                  |
| Steering wheels (front / rear)               |                  | 2 / 0                                                                                                                |
| Braking wheels (front / rear)                |                  | 2 / 2                                                                                                                |
| Engine/Battery                               |                  |                                                                                                                      |
| Engine brand / model                         |                  | Kubota - D1105                                                                                                       |
| Engine norm                                  |                  | Tier 4 final                                                                                                         |
| I.C. Engine power rating / Power             |                  | 25 Hp / 18.50 kW                                                                                                     |
| Miscellaneous                                |                  |                                                                                                                      |
| Ground Pressure                              |                  | 6.68 dan/cm2                                                                                                         |
| Hydraulic tank capacity                      |                  | 68.10 l                                                                                                              |
| Fuel tank                                    |                  | 37.90 l                                                                                                              |
| Sound pressure level (platform work station) |                  | 79 dB                                                                                                                |
| Noise to environment (LwA)                   |                  | < 85 dB                                                                                                              |
| Vibration on hands/arms                      |                  | < 2.50 m/s <sup>2</sup>                                                                                              |
| Standards compliance                         |                  |                                                                                                                      |
| This machine is in compliance with:          |                  | European directives: 2006/42/EC· Machinery<br>(revised EN280:2013) - 2004/108/EC (EMC) -<br>2006/95/EC (Low voltage) |