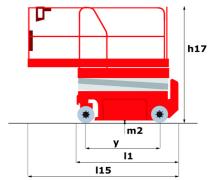

## 140 SC - Dimensional drawing

# 140 SC

|                                              | <b>140 SC</b> Cr | eated on April 27, 2024 at 5:22:18 PM UTC                                                                            |
|----------------------------------------------|------------------|----------------------------------------------------------------------------------------------------------------------|
| Capacities                                   |                  | Metric                                                                                                               |
| Working height                               | h21              | 14.20 m                                                                                                              |
| Platform height                              | h7               | 12.20 m                                                                                                              |
| Platform capacity                            | Q                | 363 kg                                                                                                               |
| Max. capacity on the extension deck          |                  | 136 kg                                                                                                               |
| Number of people (indoor / outdoor)          |                  | 3 / 2                                                                                                                |
| Weight and dimensions                        |                  |                                                                                                                      |
| Platform weight*                             |                  | 5215 kg                                                                                                              |
| Platform dimensions (length x width)         | lp / ep          | 2.79 m x 1.60 m                                                                                                      |
| Platform dimensions with extension (length)  |                  | 4.31 m                                                                                                               |
| Overall length                               | l1               | 3.76 m                                                                                                               |
| Overall width                                | b1               | 1.75 m                                                                                                               |
| Overall height                               | h17              | 2.74 m                                                                                                               |
| Overall height (stowed)                      | h18              | 2.08 m                                                                                                               |
| External turning radius                      | Wa3              | 4.60 m                                                                                                               |
| Ground clearance at centre of wheelbase      | m2               | 0.24 m                                                                                                               |
| Wheelbase                                    | у                | 2.29 m                                                                                                               |
| Performances                                 |                  |                                                                                                                      |
| Drive speed - stowed                         |                  | 5.60 km/h                                                                                                            |
| Drive speed - raised                         |                  | 0.40 km/h                                                                                                            |
| Raise speed (laden) / Lower speed (laden)    |                  | 69 s / 46 s                                                                                                          |
| Gradeability                                 |                  | 30 %                                                                                                                 |
| Max outrigger leveling side to side          |                  | 11.70°                                                                                                               |
| Permissible leveling (front / side)          |                  | 3°/2°                                                                                                                |
| Wheels                                       |                  |                                                                                                                      |
| Tires type                                   |                  | Foam-filled                                                                                                          |
| Drive wheels (front / rear)                  |                  | 2/2                                                                                                                  |
| Steering wheels (front / rear)               |                  | 2 / 0                                                                                                                |
| Braking wheels (front / rear)                |                  | 2 / 2                                                                                                                |
| Engine/Battery                               |                  |                                                                                                                      |
| Engine brand / model                         |                  | Kubota - D1105                                                                                                       |
| Engine norm                                  |                  | Tier 4 final                                                                                                         |
| I.C. Engine power rating / Power             |                  | 25 Hp / 18.50 kW                                                                                                     |
| Miscellaneous                                |                  |                                                                                                                      |
| Ground Pressure                              |                  | 6.68 dan/cm2                                                                                                         |
| Hydraulic tank capacity                      |                  | 68.10 l                                                                                                              |
| Fuel tank                                    |                  | 37.90 l                                                                                                              |
| Sound pressure level (platform work station) |                  | 79 dB                                                                                                                |
| Noise to environment (LwA)                   |                  | < 85 dB                                                                                                              |
| Vibration on hands/arms                      |                  | < 2.50 m/s <sup>2</sup>                                                                                              |
| Standards compliance                         |                  |                                                                                                                      |
| This machine is in compliance with:          |                  | European directives: 2006/42/EC· Machinery<br>(revised EN280:2013) - 2004/108/EC (EMC) -<br>2006/95/EC (Low voltage) |