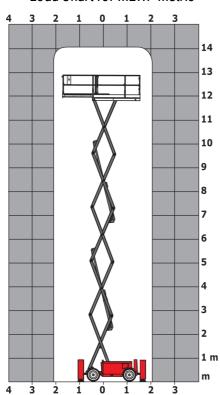

|                  | < 85 dB                                                                                                              |
| Vibration on hands/arms                      |                  | < 2.50 m/s <sup>2</sup>                                                                                              |
| Standards compliance                         |                  |                                                                                                                      |
| This machine is in compliance with:          |                  | European directives: 2006/42/EC· Machinery<br>(revised EN280:2013) - 2004/108/EC (EMC) -<br>2006/95/EC (Low voltage) |

<sup>\*\*</sup> With folded guardrail

### 140 SC - Load chart

#### Load Chart for MEWP Metric



## 140 SC - Dimensional drawing





# **Equipment**

| Standard                                                                    |
|-----------------------------------------------------------------------------|
| 230V Predisposition                                                         |
| 4 wheel drive                                                               |
| Anti-slip platform surface                                                  |
| Audible alarm and illuminated indicator lamp (leveling, overload, lowering) |
| CAN bus technology                                                          |
| Emergency stop button in platform and on frame                              |
| Engine mounted on sliding platform                                          |
| Fixed anti-shearing pr