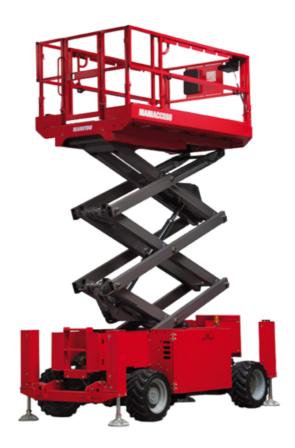

# 140 SC

| 140 sc Created on May 1                      |         | ted on May 1, 2024 at 8:51:59 PM UTC                                                                                 |
|----------------------------------------------|---------|----------------------------------------------------------------------------------------------------------------------|
| Capacities                                   |         | Metric                                                                                                               |
| Working height                               | h21     | 14.20 m                                                                                                              |
| Platform height                              | h7      | 12.20 m                                                                                                              |
| Platform capacity                            | Q       | 363 kg                                                                                                               |
| Max. capacity on the extension deck          |         | 136 kg                                                                                                               |
| Number of people (indoor / outdoor)          |         | 3 / 2                                                                                                                |
| Weight and dimensions                        |         |                                                                                                                      |
| Platform weight*                             |         | 5215 kg                                                                                                              |
| Platform dimensions (length x width)         | lp / ep | 2.79 m x 1.60 m                                                                                                      |
| Platform dimensions with extension (length)  |         | 4.31 m                                                                                                               |
| Overall length                               | l1      | 3.76 m                                                                                                               |
| Overall width                                | b1      | 1.75 m                                                                                                               |
| Overall height                               | h17     | 2.74 m                                                                                                               |
| Overall height (stowed)                      | h18     | 2.08 m                                                                                                               |
| External turning radius                      | Wa3     | 4.60 m                                                                                                               |
| Ground clearance at centre of wheelbase      | m2      | 0.24 m                                                                                                               |
| Wheelbase                                    | у       | 2.29 m                                                                                                               |
| Performances                                 |         |                                                                                                                      |
| Drive speed - stowed                         |         | 5.60 km/h                                                                                                            |
| Drive speed - raised                         |         | 0.40 km/h                                                                                                            |
| Raise speed (laden) / Lower speed (laden)    |         | 69 s / 46 s                                                                                                          |
| Gradeability                                 |         | 30 %                                                                                                                 |
| Max outrigger leveling side to side          |         | 11.70 °                                                                                                              |
| Permissible leveling (front / side)          |         | 3°/2°                                                                                                                |
| Wheels                                       |         |                                                                                                                      |
| Tires type                                   |         | Foam-filled                                                                                                          |
| Drive wheels (front / rear)                  |         | 2/2                                                                                                                  |
| Steering wheels (front / rear)               |         | 2 / 0                                                                                                                |
| Braking wheels (front / rear)                |         | 2/2                                                                                                                  |
| Engine/Battery                               |         |                                                                                                                      |
| Engine brand / model                         |         | Kubota - D1105                                                                                                       |
| Engine norm                                  |         | Tier 4 final                                                                                                         |
| I.C. Engine power rating / Power             |         | 25 Hp / 18.50 kW                                                                                                     |
| Miscellaneous                                |         |                                                                                                                      |
| Ground Pressure                              |         | 6.68 dan/cm2                                                                                                         |
| Hydraulic tank capacity                      |         | 68.10 I                                                                                                              |
| Fuel tank                                    |         | 37.90 l                                                                                                              |
| Sound pressure level (platform work station) |         | 79 dB                                                                                                                |
| Noise to environment (LwA)                   |         | < 85 dB                                                                                                              |
| Vibration on hands/arms                      |         | < 2.50 m/s <sup>2</sup>                                                                                              |
| Standards compliance                         |         |                                                                                                                      |
| This machine is in compliance with:          |         | European directives: 2006/42/EC- Machinery<br>(revised EN280:2013) - 2004/108/EC (EMC) -<br>2006/95/EC (Low voltage) |