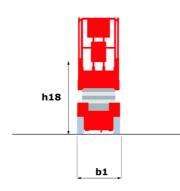

### 140 SC - Dimensional drawing

# 140 SC

| 140 sc Created on May 1                      |         | ted on May 1, 2024 at 8:51:59 PM UTC                                                                                 |
|----------------------------------------------|---------|----------------------------------------------------------------------------------------------------------------------|
| Capacities                                   |         | Metric                                                                                                               |
| Working height                               | h21     | 14.20 m                                                                                                              |
| Platform height                              | h7      | 12.20 m                                                                                                              |
| Platform capacity                            | Q       | 363 kg                                                                                                               |
| Max. capacity on the extension deck          |         | 136 kg                                                                                                               |
| Number of people (indoor / outdoor)          |         | 3 / 2                                                                                                                |
| Weight and dimensions                        |         |                                                                                                                      |
| Platform weight*                             |         | 5215 kg                                                                                                              |
| Platform dimensions (length x width)         | lp / ep | 2.79 m x 1.60 m                                                                                                      |
| Platform dimensions with extension (length)  |         | 4.31 m                                                                                                               |
| Overall length                               | l1      | 3.76 m                                                                                                               |
| Overall width                                | b1      | 1.75 m                                                                                                               |
| Overall height                               | h17     | 2.74 m                                                                                                               |
| Overall height (stowed)                      | h18     | 2.08 m                                                                                                               |
| External turning radius                      | Wa3     | 4.60 m                                                                                                               |
| Ground clearance at centre of wheelbase      | m2      | 0.24 m                                                                                                               |
| Wheelbase                                    | у       | 2.29 m                                                                                                               |
| Performances                                 |         |                                                                                                                      |
| Drive speed - stowed                         |         | 5.60 km/h                                                                                                            |
| Drive speed - raised                         |         | 0.40 km/h                                                                                                            |
| Raise speed (laden) / Lower speed (laden)    |         | 69 s / 46 s                                                                                                          |
| Gradeability                                 |         | 30 %                                                                                                                 |
| Max outrigger leveling side to side          |         | 11.70 °                                                                                                              |
| Permissible leveling (front / side)          |         | 3°/2°                                                                                                                |
| Wheels                                       |         |                                                                                                                      |
| Tires type                                   |         | Foam-filled                                                                                                          |
| Drive wheels (front / rear)                  |         | 2/2                                                                                                                  |
| Steering wheels (front / rear)               |         | 2 / 0                                                                                                                |
| Braking wheels (front / rear)                |         | 2/2                                                                                                                  |
| Engine/Battery                               |         |                                                                                                                      |
| Engine brand / model                         |         | Kubota - D1105                                                                                                       |
| Engine norm                                  |         | Tier 4 final                                                                                                         |
| I.C. Engine power rating / Power             |         | 25 Hp / 18.50 kW                                                                                                     |
| Miscellaneous                                |         |                                                                                                                      |
| Ground Pressure                              |         | 6.68 dan/cm2                                                                                                         |
| Hydraulic tank capacity                      |         | 68.10 I                                                                                                              |
| Fuel tank                                    |         | 37.90 l                                                                                                              |
| Sound pressure level (platform work station) |         | 79 dB                                                                                                                |
| Noise to environment (LwA)                   |         | < 85 dB                                                                                                              |
| Vibration on hands/arms                      |         | < 2.50 m/s <sup>2</sup>                                                                                              |
| Standards compliance                         |         |                                                                                                                      |
| This machine is in compliance with:          |         | European directives: 2006/42/EC- Machinery<br>(revised EN280:2013) - 2004/108/EC (EMC) -<br>2006/95/EC (Low voltage) |