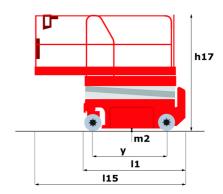

### 140 SC - Dimensional drawing

# 140 SC

| 140 sc Created on May 1                      |         | ted on May 1, 2024 at 8:51:59 PM UTC                                                                                 |
|----------------------------------------------|---------|----------------------------------------------------------------------------------------------------------------------|
| Capacities                                   |         | Metric                                                                                                               |
| Working height                               | h21     | 14.20 m                                                                                                              |
| Platform height                              | h7      | 12.20 m                                                                                                              |
| Platform capacity                            | Q       | 363 kg                                                                                                               |
| Max. capacity on the extension deck          |         | 136 kg                                                                                                               |
| Number of people (indoor / outdoor)          |         | 3 / 2                                                                                                                |
| Weight and dimensions                        |         |                                                                                                                      |
| Platform weight*                             |         | 5215 kg                                                                                                              |
| Platform dimensions (length x width)         | lp / ep | 2.79 m x 1.60 m                                                                                                      |
| Platform dimensions with extension (length)  |         | 4.31 m                                                                                                               |
| Overall length                               | l1      | 3.76 m                                                                                                               |
| Overall width                                | b1      | 1.75 m                                                                                                               |
| Overall height                               | h17     | 2.74 m                                                                                                               |
| Overall height (stowed)                      | h18     | 2.08 m                                                                                                               |
| External turning radius                      | Wa3     | 4.60 m                                                                                                               |
| Ground clearance at centre of wheelbase      | m2      | 0.24 m                                                                                                               |
| Wheelbase                                    | у       | 2.29 m                                                                                                               |
| Performances                                 |         |                                                                                                                      |
| Drive speed - stowed                         |         | 5.60 km/h                                                                                                            |
| Drive speed - raised                         |         | 0.40 km/h                                                                                                            |
| Raise speed (laden) / Lower speed (laden)    |         | 69 s / 46 s                                                                                                          |
| Gradeability                                 |         | 30 %                                                                                                                 |
| Max outrigger leveling side to side          |         | 11.70 °                                                                                                              |
| Permissible leveling (front / side)          |         | 3°/2°                                                                                                                |
| Wheels                                       |         |                                                                                                                      |
| Tires type                                   |         | Foam-filled                                                                                                          |
| Drive wheels (front / rear)                  |         | 2/2                                                                                                                  |
| Steering wheels (front / rear)               |         | 2 / 0                                                                                                                |
| Braking wheels (front / rear)                |         | 2/2                                                                                                                  |
| Engine/Battery                               |         |                                                                                                                      |
| Engine brand / model                         |         | Kubota - D1105                                                                                                       |
| Engine norm                                  |         | Tier 4 final                                                                                                         |
| I.C. Engine power rating / Power             |         | 25 Hp / 18.50 kW                                                                                                     |
| Miscellaneous                                |         |                                                                                                                      |
| Ground Pressure                              |         | 6.68 dan/cm2                                                                                                         |
| Hydraulic tank capacity                      |         | 68.10 I                                                                                                              |
| Fuel tank                                    |         | 37.90 l                                                                                                              |
| Sound pressure level (platform work station) |         | 79 dB                                                                                                                |
| Noise to environment (LwA)                   |         | < 85 dB                                                                                                              |
| Vibration on hands/arms                      |         | < 2.50 m/s <sup>2</sup>                                                                                              |
| Standards compliance                         |         |                                                                                                                      |
| This machine is in compliance with:          |         | European directives: 2006/42/EC- Machinery<br>(revised EN280:2013) - 2004/108/EC (EMC) -<br>2006/95/EC (Low voltage) |