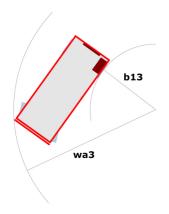

### 140 SC - Dimensional drawing

# 140 SC

| 140 sc Created on May 1                      |         | ted on May 1, 2024 at 8:51:59 PM UTC                                                                                 |
|----------------------------------------------|---------|----------------------------------------------------------------------------------------------------------------------|
| Capacities                                   |         | Metric                                                                                                               |
| Working height                               | h21     | 14.20 m                                                                                                              |
| Platform height                              | h7      | 12.20 m                                                                                                              |
| Platform capacity                            | Q       | 363 kg                                                                                                               |
| Max. capacity on the extension deck          |         | 136 kg                                                                                                               |
| Number of people (indoor / outdoor)          |         | 3 / 2                                                                                                                |
| Weight and dimensions                        |         |                                                                                                                      |
| Platform weight*                             |         | 5215 kg                                                                                                              |
| Platform dimensions (length x width)         | lp / ep | 2.79 m x 1.60 m                                                                                                      |
| Platform dimensions with extension (length)  |         | 4.31 m                                                                                                               |
| Overall length                               | l1      | 3.76 m                                                                                                               |
| Overall width                                | b1      | 1.75 m                                                                                                               |
| Overall height                               | h17     | 2.74 m                                                                                                               |
| Overall height (stowed)                      | h18     | 2.08 m                                                                                                               |
| External turning radius                      | Wa3     | 4.60 m                                                                                                               |
| Ground clearance at centre of wheelbase      | m2      | 0.24 m                                                                                                               |
| Wheelbase                                    | у       | 2.29 m                                                                                                               |
| Performances                                 |         |                                                                                                                      |
| Drive speed - stowed                         |         | 5.60 km/h                                                                                                            |
| Drive speed - raised                         |         | 0.40 km/h                                                                                                            |
| Raise speed (laden) / Lower speed (laden)    |         | 69 s / 46 s                                                                                                          |
| Gradeability                                 |         | 30 %                                                                                                                 |
| Max outrigger leveling side to side          |         | 11.70 °                                                                                                              |
| Permissible leveling (front / side)          |         | 3°/2°                                                                                                                |
| Wheels                                       |         |                                                                                                                      |
| Tires type                                   |         | Foam-filled                                                                                                          |
| Drive wheels (front / rear)                  |         | 2/2                                                                                                                  |
| Steering wheels (front / rear)               |         | 2 / 0                                                                                                                |
| Braking wheels (front / rear)                |         | 2/2                                                                                                                  |
| Engine/Battery                               |         |                                                                                                                      |
| Engine brand / model                         |         | Kubota - D1105                                                                                                       |
| Engine norm                                  |         | Tier 4 final                                                                                                         |
| I.C. Engine power rating / Power             |         | 25 Hp / 18.50 kW                                                                                                     |
| Miscellaneous                                |         |                                                                                                                      |
| Ground Pressure                              |         | 6.68 dan/cm2                                                                                                         |
| Hydraulic tank capacity                      |         | 68.10 I                                                                                                              |
| Fuel tank                                    |         | 37.90 l                                                                                                              |
| Sound pressure level (platform work station) |         | 79 dB                                                                                                                |
| Noise to environment (LwA)                   |         | < 85 dB                                                                                                              |
| Vibration on hands/arms                      |         | < 2.50 m/s <sup>2</sup>                                                                                              |
| Standards compliance                         |         |                                                                                                                      |
| This machine is in compliance with:          |         | European directives: 2006/42/EC- Machinery<br>(revised EN280:2013) - 2004/108/EC (EMC) -<br>2006/95/EC (Low voltage) |