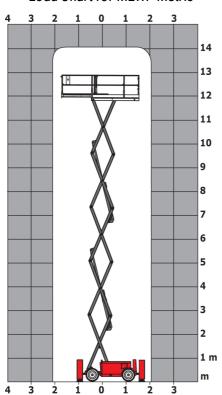

o environment (LwA)                   |         | < 85 dB                                                                                                              |
| Vibration on hands/arms                      |         | < 2.50 m/s <sup>2</sup>                                                                                              |
| Standards compliance                         |         |                                                                                                                      |
| This machine is in compliance with:          |         | European directives: 2006/42/EC- Machinery<br>(revised EN280:2013) - 2004/108/EC (EMC) -<br>2006/95/EC (Low voltage) |

<sup>\*\*</sup> With folded guardrail

### 140 SC - Load chart

### Load Chart for MEWP Metric



### 140 SC - Dimensional drawing







## **Equipment**

| Standard                                                                    |  |
|-----------------------------------------------------------------------------|--|
| 230V Predisposition                                                         |  |
| 4 wheel drive                                                               |  |
| Anti-slip platform surface                                                  |  |
| Audible alarm and illuminated indicator lamp (leveling, overload, lowering) |  |
| CAN bus technology                                                          |  |
| Emergency stop button in platform and on frame                              |  |
| Engine mounted on sliding platform