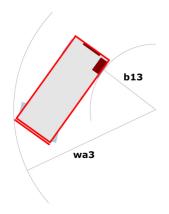

| < 85 dB                                                                                                              |
| Vibration on hands/arms                      |           | < 2.50 m/s²                                                                                                          |
| Standards compliance                         |           |                                                                                                                      |
| This machine is in compliance with:          |           | European directives: 2006/42/EC- Machinery<br>(revised EN280:2013) - 2004/108/EC (EMC) -<br>2006/95/EC (Low voltage) |

<sup>\*\*</sup> With folded guardrail

### 140 SC - Load chart

#### Load Chart for MEWP Metric



## 140 SC - Dimensional drawing







# **Equipment**

| Standard                                                                    |
|-----------------------------------------------------------------------------|
| 230V Predisposition                                                         |
| 4 wheel drive                                                               |
| Anti-slip platform surface                                                  |
| Audible alarm and illuminated indicator lamp (leveling, overload, lowering) |
| CAN bus technology                                                          |
| Emergency stop button in platform and on frame                              |
| Engine mounted on sliding platform                                          |
| Fixed anti-shearing protection