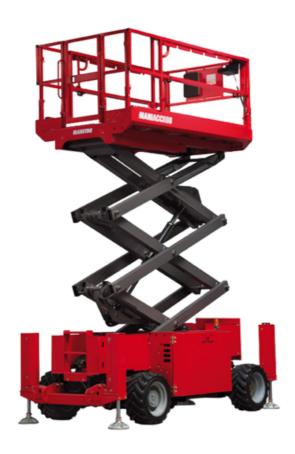

# 140 SC

|                                              | 140 SC Cr | eated on April 27, 2024 at 2:06:15 PM UT                                                                             |
|----------------------------------------------|-----------|----------------------------------------------------------------------------------------------------------------------|
| Capacities                                   |           | Metric                                                                                                               |
| Working height                               | h21       | 14.20 m                                                                                                              |
| Platform height                              | h7        | 12.20 m                                                                                                              |
| Platform capacity                            | Q         | 363 kg                                                                                                               |
| Max. capacity on the extension deck          |           | 136 kg                                                                                                               |
| Number of people (indoor / outdoor)          |           | 3 / 2                                                                                                                |
| Weight and dimensions                        |           |                                                                                                                      |
| Platform weight*                             |           | 5215 kg                                                                                                              |
| Platform dimensions (length x width)         | lp / ep   | 2.79 m x 1.60 m                                                                                                      |
| Platform dimensions with extension (length)  |           | 4.31 m                                                                                                               |
| Overall length                               | l1        | 3.76 m                                                                                                               |
| Overall width                                | b1        | 1.75 m                                                                                                               |
| Overall height                               | h17       | 2.74 m                                                                                                               |
| Overall height (stowed)                      | h18       | 2.08 m                                                                                                               |
| External turning radius                      | Wa3       | 4.60 m                                                                                                               |
| Ground clearance at centre of wheelbase      | m2        | 0.24 m                                                                                                               |
| Wheelbase                                    | у         | 2.29 m                                                                                                               |
| Performances                                 |           |                                                                                                                      |
| Drive speed - stowed                         |           | 5.60 km/h                                                                                                            |
| Drive speed - raised                         |           | 0.40 km/h                                                                                                            |
| Raise speed (laden) / Lower speed (laden)    |           | 69 s / 46 s                                                                                                          |
| Gradeability                                 |           | 30 %                                                                                                                 |
| Max outrigger leveling side to side          |           | 11.70 °                                                                                                              |
| Permissible leveling (front / side)          |           | 3 ° / 2 °                                                                                                            |
| Wheels                                       |           |                                                                                                                      |
| Tires type                                   |           | Foam-filled                                                                                                          |
| Drive wheels (front / rear)                  |           | 2/2                                                                                                                  |
| Steering wheels (front / rear)               |           | 2 / 0                                                                                                                |
| Braking wheels (front / rear)                |           | 2 / 2                                                                                                                |
| Engine/Battery                               |           | ·                                                                                                                    |
| Engine brand / model                         |           | Kubota - D1105                                                                                                       |
| Engine norm                                  |           | Tier 4 final                                                                                                         |
| I.C. Engine power rating / Power             |           | 25 Hp / 18.50 kW                                                                                                     |
| Miscellaneous                                |           |                                                                                                                      |
| Ground Pressure                              |           | 6.68 dan/cm2                                                                                                         |
| Hydraulic tank capacity                      |           | 68.10 I                                                                                                              |
| Fuel tank                                    |           | 37.90 I                                                                                                              |
| Sound pressure level (platform work station) |           | 79 dB                                                                                                                |
| Noise to environment (LwA)                   |           | < 85 dB                                                                                                              |
| Vibration on hands/arms                      |           | < 2.50 m/s²                                                                                                          |
| Standards compliance                         |           |                                                                                                                      |
| This machine is in compliance with:          |           | European directives: 2006/42/EC- Machinery<br>(revised EN280:2013) - 2004/108/EC (EMC) -<br>2006/95/EC (Low voltage) |