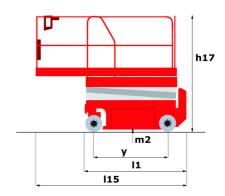

# 140 SC

|                                              | 140 SC Cr | eated on April 27, 2024 at 2:06:15 PM UT                                                                             |
|----------------------------------------------|-----------|----------------------------------------------------------------------------------------------------------------------|
| Capacities                                   |           | Metric                                                                                                               |
| Working height                               | h21       | 14.20 m                                                                                                              |
| Platform height                              | h7        | 12.20 m                                                                                                              |
| Platform capacity                            | Q         | 363 kg                                                                                                               |
| Max. capacity on the extension deck          |           | 136 kg                                                                                                               |
| Number of people (indoor / outdoor)          |           | 3 / 2                                                                                                                |
| Weight and dimensions                        |           |                                                                                                                      |
| Platform weight*                             |           | 5215 kg                                                                                                              |
| Platform dimensions (length x width)         | lp / ep   | 2.79 m x 1.60 m                                                                                                      |
| Platform dimensions with extension (length)  |           | 4.31 m                                                                                                               |
| Overall length                               | l1        | 3.76 m                                                                                                               |
| Overall width                                | b1        | 1.75 m                                                                                                               |
| Overall height                               | h17       | 2.74 m                                                                                                               |
| Overall height (stowed)                      | h18       | 2.08 m                                                                                                               |
| External turning radius                      | Wa3       | 4.60 m                                                                                                               |
| Ground clearance at centre of wheelbase      | m2        | 0.24 m                                                                                                               |
| Wheelbase                                    | у         | 2.29 m                                                                                                               |
| Performances                                 |           |                                                                                                                      |
| Drive speed - stowed                         |           | 5.60 km/h                                                                                                            |
| Drive speed - raised                         |           | 0.40 km/h                                                                                                            |
| Raise speed (laden) / Lower speed (laden)    |           | 69 s / 46 s                                                                                                          |
| Gradeability                                 |           | 30 %                                                                                                                 |
| Max outrigger leveling side to side          |           | 11.70 °                                                                                                              |
| Permissible leveling (front / side)          |           | 3 ° / 2 °                                                                                                            |
| Wheels                                       |           |                                                                                                                      |
| Tires type                                   |           | Foam-filled                                                                                                          |
| Drive wheels (front / rear)                  |           | 2/2                                                                                                                  |
| Steering wheels (front / rear)               |           | 2 / 0                                                                                                                |
| Braking wheels (front / rear)                |           | 2 / 2                                                                                                                |
| Engine/Battery                               |           | ·                                                                                                                    |
| Engine brand / model                         |           | Kubota - D1105                                                                                                       |
| Engine norm                                  |           | Tier 4 final                                                                                                         |
| I.C. Engine power rating / Power             |           | 25 Hp / 18.50 kW                                                                                                     |
| Miscellaneous                                |           |                                                                                                                      |
| Ground Pressure                              |           | 6.68 dan/cm2                                                                                                         |
| Hydraulic tank capacity                      |           | 68.10 I                                                                                                              |
| Fuel tank                                    |           | 37.90 I                                                                                                              |
| Sound pressure level (platform work station) |           | 79 dB                                                                                                                |
| Noise to environment (LwA)                   |           | < 85 dB                                                                                                              |
| Vibration on hands/arms                      |           | < 2.50 m/s²                                                                                                          |
| Standards compliance                         |           |                                                                                                                      |
| This machine is in compliance with:          |           | European directives: 2006/42/EC- Machinery<br>(revised EN280:2013) - 2004/108/EC (EMC) -<br>2006/95/EC (Low voltage) |

## 140 SC - Dimensional drawing