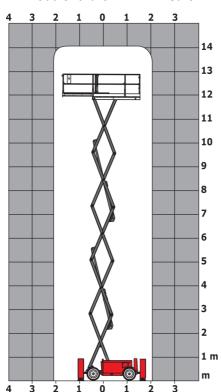

ment (LwA)                   |           | < 85 dB                                                                                                              |
| Vibration on hands/arms                      |           | < 2.50 m/s²                                                                                                          |
| Standards compliance                         |           |                                                                                                                      |
| This machine is in compliance with:          |           | European directives: 2006/42/EC- Machinery<br>(revised EN280:2013) - 2004/108/EC (EMC) -<br>2006/95/EC (Low voltage) |

<sup>\*\*</sup> With folded guardrail

### 140 SC - Load chart

#### Load Chart for MEWP Metric



## 140 SC - Dimensional drawing







# **Equipment**

| Standard                                                                    |
|-----------------------------------------------------------------------------|
| 230V Predisposition                                                         |
| 4 wheel drive                                                               |
| Anti-slip platform surface                                                  |
| Audible alarm and illuminated indicator lamp (leveling, overload, lowering) |
| CAN bus technology                                                          |
| Emergency stop button in platform and on frame                              |
| Engine mounted on sliding platform                                          |
| Fixed anti-shearing