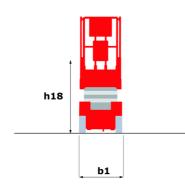

# 140 SC

|                                              | 140 SC Cr | eated on April 27, 2024 at 2:06:15 PM UT                                                                             |
|----------------------------------------------|-----------|----------------------------------------------------------------------------------------------------------------------|
| Capacities                                   |           | Metric                                                                                                               |
| Working height                               | h21       | 14.20 m                                                                                                              |
| Platform height                              | h7        | 12.20 m                                                                                                              |
| Platform capacity                            | Q         | 363 kg                                                                                                               |
| Max. capacity on the extension deck          |           | 136 kg                                                                                                               |
| Number of people (indoor / outdoor)          |           | 3 / 2                                                                                                                |
| Weight and dimensions                        |           |                                                                                                                      |
| Platform weight*                             |           | 5215 kg                                                                                                              |
| Platform dimensions (length x width)         | lp / ep   | 2.79 m x 1.60 m                                                                                                      |
| Platform dimensions with extension (length)  |           | 4.31 m                                                                                                               |
| Overall length                               | l1        | 3.76 m                                                                                                               |
| Overall width                                | b1        | 1.75 m                                                                                                               |
| Overall height                               | h17       | 2.74 m                                                                                                               |
| Overall height (stowed)                      | h18       | 2.08 m                                                                                                               |
| External turning radius                      | Wa3       | 4.60 m                                                                                                               |
| Ground clearance at centre of wheelbase      | m2        | 0.24 m                                                                                                               |
| Wheelbase                                    | у         | 2.29 m                                                                                                               |
| Performances                                 |           |                                                                                                                      |
| Drive speed - stowed                         |           | 5.60 km/h                                                                                                            |
| Drive speed - raised                         |           | 0.40 km/h                                                                                                            |
| Raise speed (laden) / Lower speed (laden)    |           | 69 s / 46 s                                                                                                          |
| Gradeability                                 |           | 30 %                                                                                                                 |
| Max outrigger leveling side to side          |           | 11.70 °                                                                                                              |
| Permissible leveling (front / side)          |           | 3 ° / 2 °                                                                                                            |
| Wheels                                       |           |                                                                                                                      |
| Tires type                                   |           | Foam-filled                                                                                                          |
| Drive wheels (front / rear)                  |           | 2/2                                                                                                                  |
| Steering wheels (front / rear)               |           | 2 / 0                                                                                                                |
| Braking wheels (front / rear)                |           | 2 / 2                                                                                                                |
| Engine/Battery                               |           | ·                                                                                                                    |
| Engine brand / model                         |           | Kubota - D1105                                                                                                       |
| Engine norm                                  |           | Tier 4 final                                                                                                         |
| I.C. Engine power rating / Power             |           | 25 Hp / 18.50 kW                                                                                                     |
| Miscellaneous                                |           |                                                                                                                      |
| Ground Pressure                              |           | 6.68 dan/cm2                                                                                                         |
| Hydraulic tank capacity                      |           | 68.10 I                                                                                                              |
| Fuel tank                                    |           | 37.90 I                                                                                                              |
| Sound pressure level (platform work station) |           | 79 dB                                                                                                                |
| Noise to environment (LwA)                   |           | < 85 dB                                                                                                              |
| Vibration on hands/arms                      |           | < 2.50 m/s²                                                                                                          |
| Standards compliance                         |           |                                                                                                                      |
| This machine is in compliance with:          |           | European directives: 2006/42/EC- Machinery<br>(revised EN280:2013) - 2004/108/EC (EMC) -<br>2006/95/EC (Low voltage) |