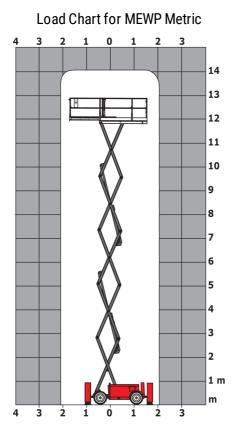

|
| Noise to environment (LwA)                   |          | < 85 dB                                                                                                              |
| Vibration on hands/arms                      |          | < 2.50 m/s²                                                                                                          |
| Standards compliance                         |          |                                                                                                                      |
| This machine is in compliance with:          |          | European directives: 2006/42/EC- Machinery<br>(revised EN280:2013) - 2004/108/EC (EMC) -<br>2006/95/EC (Low voltage) |

\*\* With folded guardrail

140 SC - Load chart



## 140 SC - Dimensional drawing



## Equipment

| Standard                                                                    |
|-----------------------------------------------------------------------------|
| 230V Predisposition                                                         |
| 4 wheel drive                                                               |
| Anti-slip platform surface                                                  |
| Audible alarm and illuminated indicator lamp (leveling, overload, lowering) |
| CAN bus technology                                                          |
| Emergency stop button in platform and on frame                              |
| Engine mounted on sliding platform                                          |
| Fixed anti-shearing protect