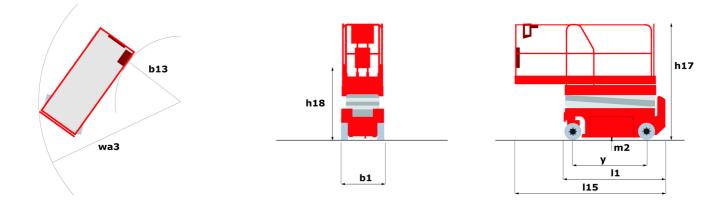

Technical sheet :

|                                              | 140 50 ( | Created on May 2, 2024 at 6:36:51 PM UTC                                                                             |
|----------------------------------------------|----------|----------------------------------------------------------------------------------------------------------------------|
| Capacities                                   |          | Metric                                                                                                               |
| Working height                               | h21      | 14.20 m                                                                                                              |
| Platform height                              | h7       | 12.20 m                                                                                                              |
| Platform capacity                            | Q        | 363 kg                                                                                                               |
| Max. capacity on the extension deck          | 4        | 136 kg                                                                                                               |
| Number of people (indoor / outdoor)          |          | 3 / 2                                                                                                                |
| Weight and dimensions                        |          | 07 L                                                                                                                 |
| Platform weight*                             |          | 5215 kg                                                                                                              |
| Platform dimensions (length x width)         | lp / ep  | 2.79 m x 1.60 m                                                                                                      |
| Platform dimensions with extension (length)  |          | 4.31 m                                                                                                               |
| Overall length                               | 11       | 3.76 m                                                                                                               |
| Overall width                                | b1       | 1.75 m                                                                                                               |
| Overall height                               | h17      | 2.74 m                                                                                                               |
| Overall height (stowed)                      | h18      | 2.08 m                                                                                                               |
| External turning radius                      | Wa3      | 4.60 m                                                                                                               |
| Ground clearance at centre of wheelbase      | m2       | 0.24 m                                                                                                               |
| Wheelbase                                    | y        | 2.29 m                                                                                                               |
| Performances                                 | ý        | 2.23 111                                                                                                             |
| Drive speed - stowed                         |          | 5.60 km/h                                                                                                            |
| Drive speed - raised                         |          | 0.40 km/h                                                                                                            |
| Raise speed (laden) / Lower speed (laden)    |          | 69 s / 46 s                                                                                                          |
| Gradeability                                 |          | 30 %                                                                                                                 |
| Max outrigger leveling side to side          |          | 11.70 °                                                                                                              |
| Permissible leveling (front / side)          |          | 3 ° / 2 °                                                                                                            |
| Wheels                                       |          |                                                                                                                      |
| Tires type                                   |          | Foam-filled                                                                                                          |
| Drive wheels (front / rear)                  |          | 2/2                                                                                                                  |
| Steering wheels (front / rear)               |          | 2 / 0                                                                                                                |
| Braking wheels (front / rear)                |          | 2/2                                                                                                                  |
| Engine/Battery                               |          |                                                                                                                      |
| Engine brand / model                         |          | Kubota - D1105                                                                                                       |
| Engine norm                                  |          | Tier 4 final                                                                                                         |
| I.C. Engine power rating / Power             |          | 25 Hp / 18.50 kW                                                                                                     |
| Miscellaneous                                |          |                                                                                                                      |
| Ground Pressure                              |          | 6.68 dan/cm2                                                                                                         |
| Hydraulic tank capacity                      |          | 68.10 I                                                                                                              |
| Fuel tank                                    |          | 37.90 l                                                                                                              |
| Sound pressure level (platform work station) |          | 79 dB                                                                                                                |
| Noise to environment (LwA)                   |          | < 85 dB                                                                                                              |
| Vibration on hands/arms                      |          | < 2.50 m/s²                                                                                                          |
| Standards compliance                         |          |                                                                                                                      |
| This machine is in compliance with:          |          | European directives: 2006/42/EC- Machinery<br>(revised EN280:2013) - 2004/108/EC (EMC) -<br>2006/95/EC (Low voltage) |

## 140 SC - Dimensional drawing