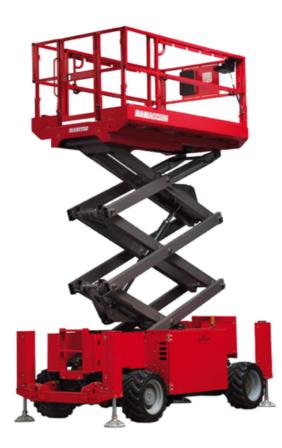

Technical sheet :

|                                              | 140 50 ( | Created on May 2, 2024 at 6:36:51 PM UTC                                                                             |
|----------------------------------------------|----------|----------------------------------------------------------------------------------------------------------------------|
| Capacities                                   |          | Metric                                                                                                               |
| Working height                               | h21      | 14.20 m                                                                                                              |
| Platform height                              | h7       | 12.20 m                                                                                                              |
| Platform capacity                            | Q        | 363 kg                                                                                                               |
| Max. capacity on the extension deck          | 4        | 136 kg                                                                                                               |
| Number of people (indoor / outdoor)          |          | 3 / 2                                                                                                                |
| Weight and dimensions                        |          | 07 L                                                                                                                 |
| Platform weight*                             |          | 5215 kg                                                                                                              |
| Platform dimensions (length x width)         | lp / ep  | 2.79 m x 1.60 m                                                                                                      |
| Platform dimensions with extension (length)  |          | 4.31 m                                                                                                               |
| Overall length                               | 11       | 3.76 m                                                                                                               |
| Overall width                                | b1       | 1.75 m                                                                                                               |
| Overall height                               | h17      | 2.74 m                                                                                                               |
| Overall height (stowed)                      | h18      | 2.08 m                                                                                                               |
| External turning radius                      | Wa3      | 4.60 m                                                                                                               |
| Ground clearance at centre of wheelbase      | m2       | 0.24 m                                                                                                               |
| Wheelbase                                    | y        | 2.29 m                                                                                                               |
| Performances                                 | ý        | 2.23 111                                                                                                             |
| Drive speed - stowed                         |          | 5.60 km/h                                                                                                            |
| Drive speed - raised                         |          | 0.40 km/h                                                                                                            |
| Raise speed (laden) / Lower speed (laden)    |          | 69 s / 46 s                                                                                                          |
| Gradeability                                 |          | 30 %                                                                                                                 |
| Max outrigger leveling side to side          |          | 11.70 °                                                                                                              |
| Permissible leveling (front / side)          |          | 3 ° / 2 °                                                                                                            |
| Wheels                                       |          |                                                                                                                      |
| Tires type                                   |          | Foam-filled                                                                                                          |
| Drive wheels (front / rear)                  |          | 2/2                                                                                                                  |
| Steering wheels (front / rear)               |          | 2 / 0                                                                                                                |
| Braking wheels (front / rear)                |          | 2/2                                                                                                                  |
| Engine/Battery                               |          |                                                                                                                      |
| Engine brand / model                         |          | Kubota - D1105                                                                                                       |
| Engine norm                                  |          | Tier 4 final                                                                                                         |
| I.C. Engine power rating / Power             |          | 25 Hp / 18.50 kW                                                                                                     |
| Miscellaneous                                |          |                                                                                                                      |
| Ground Pressure                              |          | 6.68 dan/cm2                                                                                                         |
| Hydraulic tank capacity                      |          | 68.10 I                                                                                                              |
| Fuel tank                                    |          | 37.90 l                                                                                                              |
| Sound pressure level (platform work station) |          | 79 dB                                                                                                                |
| Noise to environment (LwA)                   |          | < 85 dB                                                                                                              |
| Vibration on hands/arms                      |          | < 2.50 m/s²                                                                                                          |
| Standards compliance                         |          |                                                                                                                      |
| This machine is in compliance with:          |          | European directives: 2006/42/EC- Machinery<br>(revised EN280:2013) - 2004/108/EC (EMC) -<br>2006/95/EC (Low voltage) |