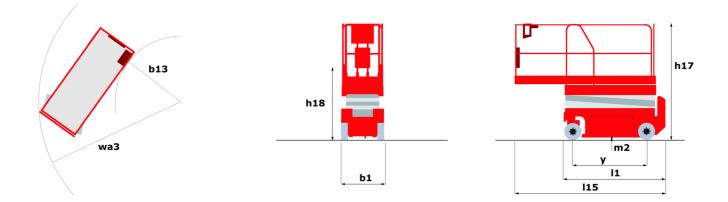

## 140 SC - Dimensional drawing

Technical sheet :

|                                              | 140 SC  | Created on 1 May 2024 at 23:12:59                                                                                    |
|----------------------------------------------|---------|----------------------------------------------------------------------------------------------------------------------|
| Capacities                                   |         | Metric                                                                                                               |
| Working height                               | h21     | 14.20 m                                                                                                              |
| Patform height                               | h7      | 12.20 m                                                                                                              |
| Platform capacity                            | Q       | 363 kg                                                                                                               |
| Max. capacity on the extension deck          |         | 136 kg                                                                                                               |
| Number of people (indoor / outdoor)          |         | 3 / 2                                                                                                                |
| Weight and dimensions                        |         |                                                                                                                      |
| Platform weight*                             |         | 5215 kg                                                                                                              |
| Platform dimensions (length x width)         | lp / ep | 2.79 m x 1.60 m                                                                                                      |
| Platform dimensions with extension (length)  |         | 4.31 m                                                                                                               |
| Overall length                               | 1       | 3.76 m                                                                                                               |
| Overall width                                | b1      | 1.75 m                                                                                                               |
| Overall height                               | h17     | 2.74 m                                                                                                               |
| Overall height (stowed)                      | h18     | 2.08 m                                                                                                               |
| External turning radius                      | Wa3     | 4.60 m                                                                                                               |
| Ground clearance at centre of wheelbase      | m2      | 0.24 m                                                                                                               |
| Wheelbase                                    | у       | 2.29 m                                                                                                               |
| Performances                                 |         |                                                                                                                      |
| Drive speed - stowed                         |         | 5.60 km/h                                                                                                            |
| Drive speed - raised                         |         | 0.40 km/h                                                                                                            |
| Raise speed (laden) / Lower speed (laden)    |         | 69 s / 46 s                                                                                                          |
| Gradeability                                 |         | 30 %                                                                                                                 |
| Max outrigger leveling side to side          |         | 11.70 °                                                                                                              |
| Permissible leveling (front / side)          |         | 3 ° / 2 °                                                                                                            |
| Wheels                                       |         |                                                                                                                      |
| Tires type                                   |         | Foam-filled                                                                                                          |
| Drive wheels (front / rear)                  |         | 2/2                                                                                                                  |
| Steering wheels (front / rear)               |         | 2 / 0                                                                                                                |
| Braking wheels (front / rear)                |         | 2/2                                                                                                                  |
| Engine/Battery                               |         |                                                                                                                      |
| Engine brand / model                         |         | Kubota - D1105                                                                                                       |
| Engine norm                                  |         | Tier 4 final                                                                                                         |
| I.C. Engine power rating / Power             |         | 25 Hp / 18.50 kW                                                                                                     |
| Miscellaneous                                |         |                                                                                                                      |
| Ground Pressure                              |         | 6.68 dan/cm2                                                                                                         |
| Hydraulic tank capacity                      |         | 68.10 l                                                                                                              |
| Fuel tank                                    |         | 37.90                                                                                                                |
| Sound pressure level (platform work station) |         | 79 dB                                                                                                                |
| Noise to environment (LwA)                   |         | < 85 dB                                                                                                              |
| Vibration on hands/arms                      |         | < 2.50 m/s²                                                                                                          |
| Standards compliance                         |         |                                                                                                                      |
| This machine is in compliance with:          |         | European directives: 2006/42/EC- Machinery<br>(revised EN280:2013) - 2004/108/EC (EMC) -<br>2006/95/EC (Low voltage) |