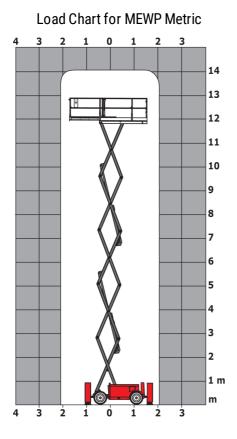

|
| Noise to environment (LwA)                   |         | < 85 dB                                                                                                              |
| Vibration on hands/arms                      |         | < 2.50 m/s²                                                                                                          |
| Standards compliance                         |         |                                                                                                                      |
| This machine is in compliance with:          |         | European directives: 2006/42/EC- Machinery<br>(revised EN280:2013) - 2004/108/EC (EMC) -<br>2006/95/EC (Low voltage) |

\*\* With folded guardrail

140 SC - Load chart



## 140 SC - Dimensional drawing



## Equipment

| Standard                                                                    |
|-----------------------------------------------------------------------------|
| 230V Predisposition                                                         |
| 4 wheel drive                                                               |
| Anti-slip platform surface                                                  |
| Audible alarm and illuminated indicator lamp (leveling, overload, lowering) |
| CAN bus technology                                                          |
| Emergency stop button in platform and on frame                              |
| Engine mounted on sliding platform                                          |
| Fixed anti-shearing protect