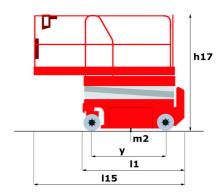

# 140 SC

|                                              | 140 SC ( | Created on 6 May 2024 at 6:23:32 AM L                                                                                |
|----------------------------------------------|----------|----------------------------------------------------------------------------------------------------------------------|
| Capacities                                   |          | Metric                                                                                                               |
| Vorking height                               | h21      | 14.20 m                                                                                                              |
| Platform height                              | h7       | 12.20 m                                                                                                              |
| Platform capacity                            | Q        | 363 kg                                                                                                               |
| Max. capacity on the extension deck          |          | 136 kg                                                                                                               |
| Number of people (indoor / outdoor)          |          | 3 / 2                                                                                                                |
| Neight and dimensions                        |          |                                                                                                                      |
| latform weight*                              |          | 5215 kg                                                                                                              |
| Platform dimensions (length x width)         | lp / ep  | 2.79 m x 1.60 m                                                                                                      |
| Platform dimensions with extension (length)  |          | 4.31 m                                                                                                               |
| Overall length                               | I1       | 3.76 m                                                                                                               |
| verall width                                 | b1       | 1.75 m                                                                                                               |
| Overall height                               | h17      | 2.74 m                                                                                                               |
| Overall height (stowed)                      | h18      | 2.08 m                                                                                                               |
| external turning radius                      | Wa3      | 4.60 m                                                                                                               |
| Ground clearance at centre of wheelbase      | m2       | 0.24 m                                                                                                               |
| Wheelbase                                    | V        | 2.29 m                                                                                                               |
| Performances                                 |          |                                                                                                                      |
| Drive speed - stowed                         |          | 5.60 km/h                                                                                                            |
| rive speed - raised                          |          | 0.40 km/h                                                                                                            |
| laise speed (laden) / Lower speed (laden)    |          | 69 s / 46 s                                                                                                          |
| Gradeability                                 |          | 30 %                                                                                                                 |
| Aax outrigger leveling side to side          |          | 11.70 °                                                                                                              |
| Permissible leveling (front / side)          |          | 3°/2°                                                                                                                |
| Vheels                                       |          |                                                                                                                      |
| ires type                                    |          | Foam-filled                                                                                                          |
| Drive wheels (front / rear)                  |          | 2 / 2                                                                                                                |
| teering wheels (front / rear)                |          | 2 / 0                                                                                                                |
| Braking wheels (front / rear)                |          | 2 / 2                                                                                                                |
| ingine/Battery                               |          | ·                                                                                                                    |
| ingine brand / model                         |          | Kubota - D1105                                                                                                       |
| ingine norm                                  |          | Tier 4 final                                                                                                         |
| .C. Engine power rating / Power              |          | 25 Hp / 18.50 kW                                                                                                     |
| Miscellaneous                                |          | - p                                                                                                                  |
| Ground Pressure                              |          | 6.68 dan/cm2                                                                                                         |
| lydraulic tank capacity                      |          | 68.10 I                                                                                                              |
| iuel tank                                    |          | 37.90                                                                                                                |
| Sound pressure level (platform work station) |          | 79 dB                                                                                                                |
| loise to environment (LwA)                   |          | < 85 dB                                                                                                              |
| /ibration on hands/arms                      |          | < 2.50 m/s <sup>2</sup>                                                                                              |
| Standards compliance                         |          |                                                                                                                      |
| This machine is in compliance with:          |          | European directives: 2006/42/EC- Machinery<br>(revised EN280:2013) - 2004/108/EC (EMC) -<br>2006/95/EC (Low voltage) |

## 140 SC - Dimensional drawing