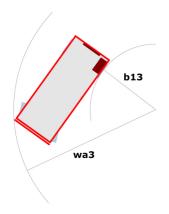

| < 85 dB                                                                                                              |
| /ibration on hands/arms                      |          | < 2.50 m/s <sup>2</sup>                                                                                              |
| Standards compliance                         |          |                                                                                                                      |
| This machine is in compliance with:          |          | European directives: 2006/42/EC- Machinery<br>(revised EN280:2013) - 2004/108/EC (EMC) -<br>2006/95/EC (Low voltage) |

<sup>\*\*</sup> With folded guardrail

### 140 SC - Load chart

#### Load Chart for MEWP Metric



## 140 SC - Dimensional drawing







# **Equipment**

| Standard                                                                    |
|-----------------------------------------------------------------------------|
| 230V Predisposition                                                         |
| 4 wheel drive                                                               |
| Anti-slip platform surface                                                  |
| Audible alarm and illuminated indicator lamp (leveling, overload, lowering) |
| CAN bus technology                                                          |
| Emergency stop button in platform and on frame                              |
| Engine mounted on sliding platform                                          |
| Fixed anti-shearing protection