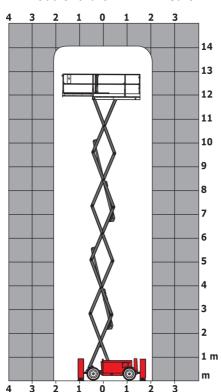

ironment (LwA)                   |          | < 85 dB                                                                                                              |
| /ibration on hands/arms                      |          | < 2.50 m/s <sup>2</sup>                                                                                              |
| Standards compliance                         |          |                                                                                                                      |
| This machine is in compliance with:          |          | European directives: 2006/42/EC- Machinery<br>(revised EN280:2013) - 2004/108/EC (EMC) -<br>2006/95/EC (Low voltage) |

<sup>\*\*</sup> With folded guardrail

### 140 SC - Load chart

#### Load Chart for MEWP Metric



## 140 SC - Dimensional drawing







# **Equipment**

| Standard                                                                    |
|-----------------------------------------------------------------------------|
| 230V Predisposition                                                         |
| 4 wheel drive                                                               |
| Anti-slip platform surface                                                  |
| Audible alarm and illuminated indicator lamp (leveling, overload, lowering) |
| CAN bus technology                                                          |
| Emergency stop button in platform and on frame                              |
| Engine mounted on sliding platform                                          |
| Fixed anti-shearing