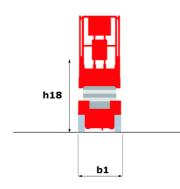

# 140 SC

|                                              | 140 SC ( | Created on 6 May 2024 at 6:23:32 AM L                                                                                |
|----------------------------------------------|----------|----------------------------------------------------------------------------------------------------------------------|
| Capacities                                   |          | Metric                                                                                                               |
| Vorking height                               | h21      | 14.20 m                                                                                                              |
| Platform height                              | h7       | 12.20 m                                                                                                              |
| Platform capacity                            | Q        | 363 kg                                                                                                               |
| Max. capacity on the extension deck          |          | 136 kg                                                                                                               |
| Number of people (indoor / outdoor)          |          | 3 / 2                                                                                                                |
| Neight and dimensions                        |          |                                                                                                                      |
| latform weight*                              |          | 5215 kg                                                                                                              |
| Platform dimensions (length x width)         | lp / ep  | 2.79 m x 1.60 m                                                                                                      |
| Platform dimensions with extension (length)  |          | 4.31 m                                                                                                               |
| Overall length                               | I1       | 3.76 m                                                                                                               |
| verall width                                 | b1       | 1.75 m                                                                                                               |
| Overall height                               | h17      | 2.74 m                                                                                                               |
| Overall height (stowed)                      | h18      | 2.08 m                                                                                                               |
| external turning radius                      | Wa3      | 4.60 m                                                                                                               |
| Ground clearance at centre of wheelbase      | m2       | 0.24 m                                                                                                               |
| Wheelbase                                    | V        | 2.29 m                                                                                                               |
| Performances                                 |          |                                                                                                                      |
| Drive speed - stowed                         |          | 5.60 km/h                                                                                                            |
| rive speed - raised                          |          | 0.40 km/h                                                                                                            |
| laise speed (laden) / Lower speed (laden)    |          | 69 s / 46 s                                                                                                          |
| Gradeability                                 |          | 30 %                                                                                                                 |
| Aax outrigger leveling side to side          |          | 11.70 °                                                                                                              |
| Permissible leveling (front / side)          |          | 3°/2°                                                                                                                |
| Vheels                                       |          |                                                                                                                      |
| ires type                                    |          | Foam-filled                                                                                                          |
| Drive wheels (front / rear)                  |          | 2 / 2                                                                                                                |
| teering wheels (front / rear)                |          | 2 / 0                                                                                                                |
| Braking wheels (front / rear)                |          | 2 / 2                                                                                                                |
| ingine/Battery                               |          | ·                                                                                                                    |
| ingine brand / model                         |          | Kubota - D1105                                                                                                       |
| ingine norm                                  |          | Tier 4 final                                                                                                         |
| .C. Engine power rating / Power              |          | 25 Hp / 18.50 kW                                                                                                     |
| Miscellaneous                                |          | - p                                                                                                                  |
| Ground Pressure                              |          | 6.68 dan/cm2                                                                                                         |
| lydraulic tank capacity                      |          | 68.10 I                                                                                                              |
| iuel tank                                    |          | 37.90                                                                                                                |
| Sound pressure level (platform work station) |          | 79 dB                                                                                                                |
| loise to environment (LwA)                   |          | < 85 dB                                                                                                              |
| /ibration on hands/arms                      |          | < 2.50 m/s <sup>2</sup>                                                                                              |
| Standards compliance                         |          |                                                                                                                      |
| This machine is in compliance with:          |          | European directives: 2006/42/EC- Machinery<br>(revised EN280:2013) - 2004/108/EC (EMC) -<br>2006/95/EC (Low voltage) |