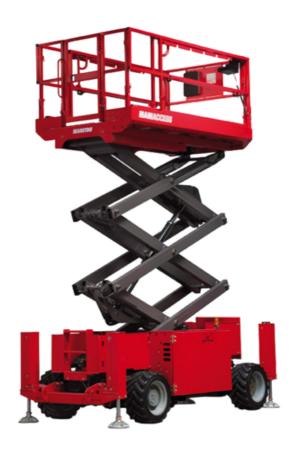

# 140 SC

|                                              | 140 SC ( | Created on 6 May 2024 at 6:23:32 AM L                                                                                |
|----------------------------------------------|----------|----------------------------------------------------------------------------------------------------------------------|
| Capacities                                   |          | Metric                                                                                                               |
| Vorking height                               | h21      | 14.20 m                                                                                                              |
| Platform height                              | h7       | 12.20 m                                                                                                              |
| Platform capacity                            | Q        | 363 kg                                                                                                               |
| Max. capacity on the extension deck          |          | 136 kg                                                                                                               |
| Number of people (indoor / outdoor)          |          | 3 / 2                                                                                                                |
| Neight and dimensions                        |          |                                                                                                                      |
| latform weight*                              |          | 5215 kg                                                                                                              |
| Platform dimensions (length x width)         | lp / ep  | 2.79 m x 1.60 m                                                                                                      |
| Platform dimensions with extension (length)  |          | 4.31 m                                                                                                               |
| Overall length                               | I1       | 3.76 m                                                                                                               |
| verall width                                 | b1       | 1.75 m                                                                                                               |
| Overall height                               | h17      | 2.74 m                                                                                                               |
| Overall height (stowed)                      | h18      | 2.08 m                                                                                                               |
| external turning radius                      | Wa3      | 4.60 m                                                                                                               |
| Ground clearance at centre of wheelbase      | m2       | 0.24 m                                                                                                               |
| Wheelbase                                    | V        | 2.29 m                                                                                                               |
| Performances                                 |          |                                                                                                                      |
| Drive speed - stowed                         |          | 5.60 km/h                                                                                                            |
| rive speed - raised                          |          | 0.40 km/h                                                                                                            |
| laise speed (laden) / Lower speed (laden)    |          | 69 s / 46 s                                                                                                          |
| Gradeability                                 |          | 30 %                                                                                                                 |
| Aax outrigger leveling side to side          |          | 11.70 °                                                                                                              |
| Permissible leveling (front / side)          |          | 3°/2°                                                                                                                |
| Vheels                                       |          |                                                                                                                      |
| ires type                                    |          | Foam-filled                                                                                                          |
| Drive wheels (front / rear)                  |          | 2 / 2                                                                                                                |
| teering wheels (front / rear)                |          | 2 / 0                                                                                                                |
| Braking wheels (front / rear)                |          | 2 / 2                                                                                                                |
| ingine/Battery                               |          | ·                                                                                                                    |
| ingine brand / model                         |          | Kubota - D1105                                                                                                       |
| ingine norm                                  |          | Tier 4 final                                                                                                         |
| .C. Engine power rating / Power              |          | 25 Hp / 18.50 kW                                                                                                     |
| Miscellaneous                                |          | - p                                                                                                                  |
| Ground Pressure                              |          | 6.68 dan/cm2                                                                                                         |
| lydraulic tank capacity                      |          | 68.10 I                                                                                                              |
| iuel tank                                    |          | 37.90                                                                                                                |
| Sound pressure level (platform work station) |          | 79 dB                                                                                                                |
| loise to environment (LwA)                   |          | < 85 dB                                                                                                              |
| /ibration on hands/arms                      |          | < 2.50 m/s <sup>2</sup>                                                                                              |
| Standards compliance                         |          |                                                                                                                      |
| This machine is in compliance with:          |          | European directives: 2006/42/EC- Machinery<br>(revised EN280:2013) - 2004/108/EC (EMC) -<br>2006/95/EC (Low voltage) |