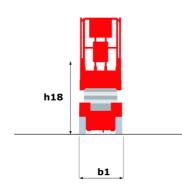

# 140 SC

| 140 sc Created on N                          |         | ited on May 4, 2024 at 3:38:45 AM UTC                                                                                |
|----------------------------------------------|---------|----------------------------------------------------------------------------------------------------------------------|
| Capacities                                   |         | Metric                                                                                                               |
| Working height                               | h21     | 14.20 m                                                                                                              |
| Platform height                              | h7      | 12.20 m                                                                                                              |
| Platform capacity                            | Q       | 363 kg                                                                                                               |
| Max. capacity on the extension deck          |         | 136 kg                                                                                                               |
| Number of people (indoor / outdoor)          |         | 3 / 2                                                                                                                |
| Weight and dimensions                        |         |                                                                                                                      |
| Platform weight*                             |         | 5215 kg                                                                                                              |
| Platform dimensions (length x width)         | lp / ep | 2.79 m x 1.60 m                                                                                                      |
| Platform dimensions with extension (length)  |         | 4.31 m                                                                                                               |
| Overall length                               | l1      | 3.76 m                                                                                                               |
| Overall width                                | b1      | 1.75 m                                                                                                               |
| Overall height                               | h17     | 2.74 m                                                                                                               |
| Overall height (stowed)                      | h18     | 2.08 m                                                                                                               |
| External turning radius                      | Wa3     | 4.60 m                                                                                                               |
| Ground clearance at centre of wheelbase      | m2      | 0.24 m                                                                                                               |
| Wheelbase                                    | у       | 2.29 m                                                                                                               |
| Performances                                 |         |                                                                                                                      |
| Drive speed - stowed                         |         | 5.60 km/h                                                                                                            |
| Drive speed - raised                         |         | 0.40 km/h                                                                                                            |
| Raise speed (laden) / Lower speed (laden)    |         | 69 s / 46 s                                                                                                          |
| Gradeability                                 |         | 30 %                                                                                                                 |
| Max outrigger leveling side to side          |         | 11.70 °                                                                                                              |
| Permissible leveling (front / side)          |         | 3 ° / 2 °                                                                                                            |
| Wheels                                       |         |                                                                                                                      |
| Tires type                                   |         | Foam-filled                                                                                                          |
| Drive wheels (front / rear)                  |         | 2 / 2                                                                                                                |
| Steering wheels (front / rear)               |         | 2 / 0                                                                                                                |
| Braking wheels (front / rear)                |         | 2 / 2                                                                                                                |
| Engine/Battery                               |         |                                                                                                                      |
| Engine brand / model                         |         | Kubota - D1105                                                                                                       |
| Engine norm                                  |         | Tier 4 final                                                                                                         |
| I.C. Engine power rating / Power             |         | 25 Hp / 18.50 kW                                                                                                     |
| Miscellaneous                                |         |                                                                                                                      |
| Ground Pressure                              |         | 6.68 dan/cm2                                                                                                         |
| Hydraulic tank capacity                      |         | 68.10 I                                                                                                              |
| Fuel tank                                    |         | 37.90 I                                                                                                              |
| Sound pressure level (platform work station) |         | 79 dB                                                                                                                |
| Noise to environment (LwA)                   |         | < 85 dB                                                                                                              |
| Vibration on hands/arms                      |         | < 2.50 m/s <sup>2</sup>                                                                                              |
| Standards compliance                         |         |                                                                                                                      |
| This machine is in compliance with:          |         | European directives: 2006/42/EC- Machinery<br>(revised EN280:2013) - 2004/108/EC (EMC) -<br>2006/95/EC (Low voltage) |