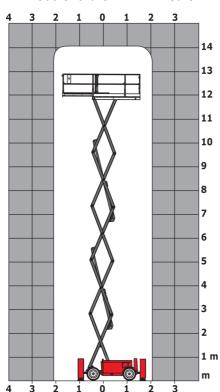

### 140 SC - Dimensional drawing

# 140 SC

| 140 sc Created on N                          |         | ited on May 4, 2024 at 3:38:45 AM UTC                                                                                |
|----------------------------------------------|---------|----------------------------------------------------------------------------------------------------------------------|
| Capacities                                   |         | Metric                                                                                                               |
| Working height                               | h21     | 14.20 m                                                                                                              |
| Platform height                              | h7      | 12.20 m                                                                                                              |
| Platform capacity                            | Q       | 363 kg                                                                                                               |
| Max. capacity on the extension deck          |         | 136 kg                                                                                                               |
| Number of people (indoor / outdoor)          |         | 3 / 2                                                                                                                |
| Weight and dimensions                        |         |                                                                                                                      |
| Platform weight*                             |         | 5215 kg                                                                                                              |
| Platform dimensions (length x width)         | lp / ep | 2.79 m x 1.60 m                                                                                                      |
| Platform dimensions with extension (length)  |         | 4.31 m                                                                                                               |
| Overall length                               | l1      | 3.76 m                                                                                                               |
| Overall width                                | b1      | 1.75 m                                                                                                               |
| Overall height                               | h17     | 2.74 m                                                                                                               |
| Overall height (stowed)                      | h18     | 2.08 m                                                                                                               |
| External turning radius                      | Wa3     | 4.60 m                                                                                                               |
| Ground clearance at centre of wheelbase      | m2      | 0.24 m                                                                                                               |
| Wheelbase                                    | у       | 2.29 m                                                                                                               |
| Performances                                 |         |                                                                                                                      |
| Drive speed - stowed                         |         | 5.60 km/h                                                                                                            |
| Drive speed - raised                         |         | 0.40 km/h                                                                                                            |
| Raise speed (laden) / Lower speed (laden)    |         | 69 s / 46 s                                                                                                          |
| Gradeability                                 |         | 30 %                                                                                                                 |
| Max outrigger leveling side to side          |         | 11.70 °                                                                                                              |
| Permissible leveling (front / side)          |         | 3 ° / 2 °                                                                                                            |
| Wheels                                       |         |                                                                                                                      |
| Tires type                                   |         | Foam-filled                                                                                                          |
| Drive wheels (front / rear)                  |         | 2 / 2                                                                                                                |
| Steering wheels (front / rear)               |         | 2 / 0                                                                                                                |
| Braking wheels (front / rear)                |         | 2 / 2                                                                                                                |
| Engine/Battery                               |         |                                                                                                                      |
| Engine brand / model                         |         | Kubota - D1105                                                                                                       |
| Engine norm                                  |         | Tier 4 final                                                                                                         |
| I.C. Engine power rating / Power             |         | 25 Hp / 18.50 kW                                                                                                     |
| Miscellaneous                                |         |                                                                                                                      |
| Ground Pressure                              |         | 6.68 dan/cm2                                                                                                         |
| Hydraulic tank capacity                      |         | 68.10 I                                                                                                              |
| Fuel tank                                    |         | 37.90 I                                                                                                              |
| Sound pressure level (platform work station) |         | 79 dB                                                                                                                |
| Noise to environment (LwA)                   |         | < 85 dB                                                                                                              |
| Vibration on hands/arms                      |         | < 2.50 m/s <sup>2</sup>                                                                                              |
| Standards compliance                         |         |                                                                                                                      |
| This machine is in compliance with:          |         | European directives: 2006/42/EC- Machinery<br>(revised EN280:2013) - 2004/108/EC (EMC) -<br>2006/95/EC (Low voltage) |