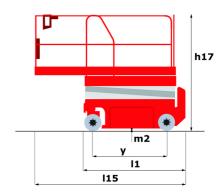

### 140 SC - Dimensional drawing

# 140 SC

| 140 sc Created on N                          |         | ited on May 4, 2024 at 3:38:45 AM UTC                                                                                |
|----------------------------------------------|---------|----------------------------------------------------------------------------------------------------------------------|
| Capacities                                   |         | Metric                                                                                                               |
| Working height                               | h21     | 14.20 m                                                                                                              |
| Platform height                              | h7      | 12.20 m                                                                                                              |
| Platform capacity                            | Q       | 363 kg                                                                                                               |
| Max. capacity on the extension deck          |         | 136 kg                                                                                                               |
| Number of people (indoor / outdoor)          |         | 3 / 2                                                                                                                |
| Weight and dimensions                        |         |                                                                                                                      |
| Platform weight*                             |         | 5215 kg                                                                                                              |
| Platform dimensions (length x width)         | lp / ep | 2.79 m x 1.60 m                                                                                                      |
| Platform dimensions with extension (length)  |         | 4.31 m                                                                                                               |
| Overall length                               | l1      | 3.76 m                                                                                                               |
| Overall width                                | b1      | 1.75 m                                                                                                               |
| Overall height                               | h17     | 2.74 m                                                                                                               |
| Overall height (stowed)                      | h18     | 2.08 m                                                                                                               |
| External turning radius                      | Wa3     | 4.60 m                                                                                                               |
| Ground clearance at centre of wheelbase      | m2      | 0.24 m                                                                                                               |
| Wheelbase                                    | у       | 2.29 m                                                                                                               |
| Performances                                 |         |                                                                                                                      |
| Drive speed - stowed                         |         | 5.60 km/h                                                                                                            |
| Drive speed - raised                         |         | 0.40 km/h                                                                                                            |
| Raise speed (laden) / Lower speed (laden)    |         | 69 s / 46 s                                                                                                          |
| Gradeability                                 |         | 30 %                                                                                                                 |
| Max outrigger leveling side to side          |         | 11.70 °                                                                                                              |
| Permissible leveling (front / side)          |         | 3 ° / 2 °                                                                                                            |
| Wheels                                       |         |                                                                                                                      |
| Tires type                                   |         | Foam-filled                                                                                                          |
| Drive wheels (front / rear)                  |         | 2 / 2                                                                                                                |
| Steering wheels (front / rear)               |         | 2 / 0                                                                                                                |
| Braking wheels (front / rear)                |         | 2 / 2                                                                                                                |
| Engine/Battery                               |         |                                                                                                                      |
| Engine brand / model                         |         | Kubota - D1105                                                                                                       |
| Engine norm                                  |         | Tier 4 final                                                                                                         |
| I.C. Engine power rating / Power             |         | 25 Hp / 18.50 kW                                                                                                     |
| Miscellaneous                                |         |                                                                                                                      |
| Ground Pressure                              |         | 6.68 dan/cm2                                                                                                         |
| Hydraulic tank capacity                      |         | 68.10 I                                                                                                              |
| Fuel tank                                    |         | 37.90 I                                                                                                              |
| Sound pressure level (platform work station) |         | 79 dB                                                                                                                |
| Noise to environment (LwA)                   |         | < 85 dB                                                                                                              |
| Vibration on hands/arms                      |         | < 2.50 m/s <sup>2</sup>                                                                                              |
| Standards compliance                         |         |                                                                                                                      |
| This machine is in compliance with:          |         | European directives: 2006/42/EC- Machinery<br>(revised EN280:2013) - 2004/108/EC (EMC) -<br>2006/95/EC (Low voltage) |