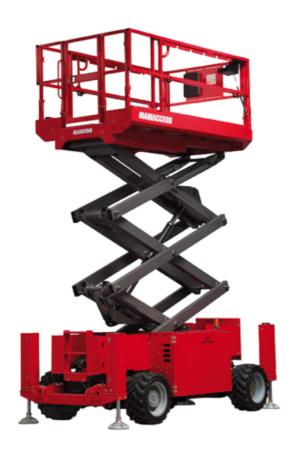

Technical sheet:

# 140 SC

| 140 sc Created on N                          |         | ited on May 4, 2024 at 3:38:45 AM UTC                                                                                |
|----------------------------------------------|---------|----------------------------------------------------------------------------------------------------------------------|
| Capacities                                   |         | Metric                                                                                                               |
| Working height                               | h21     | 14.20 m                                                                                                              |
| Platform height                              | h7      | 12.20 m                                                                                                              |
| Platform capacity                            | Q       | 363 kg                                                                                                               |
| Max. capacity on the extension deck          |         | 136 kg                                                                                                               |
| Number of people (indoor / outdoor)          |         | 3 / 2                                                                                                                |
| Weight and dimensions                        |         |                                                                                                                      |
| Platform weight*                             |         | 5215 kg                                                                                                              |
| Platform dimensions (length x width)         | lp / ep | 2.79 m x 1.60 m                                                                                                      |
| Platform dimensions with extension (length)  |         | 4.31 m                                                                                                               |
| Overall length                               | l1      | 3.76 m                                                                                                               |
| Overall width                                | b1      | 1.75 m                                                                                                               |
| Overall height                               | h17     | 2.74 m                                                                                                               |
| Overall height (stowed)                      | h18     | 2.08 m                                                                                                               |
| External turning radius                      | Wa3     | 4.60 m                                                                                                               |
| Ground clearance at centre of wheelbase      | m2      | 0.24 m                                                                                                               |
| Wheelbase                                    | у       | 2.29 m                                                                                                               |
| Performances                                 |         |                                                                                                                      |
| Drive speed - stowed                         |         | 5.60 km/h                                                                                                            |
| Drive speed - raised                         |         | 0.40 km/h                                                                                                            |
| Raise speed (laden) / Lower speed (laden)    |         | 69 s / 46 s                                                                                                          |
| Gradeability                                 |         | 30 %                                                                                                                 |
| Max outrigger leveling side to side          |         | 11.70 °                                                                                                              |
| Permissible leveling (front / side)          |         | 3 ° / 2 °                                                                                                            |
| Wheels                                       |         |                                                                                                                      |
| Tires type                                   |         | Foam-filled                                                                                                          |
| Drive wheels (front / rear)                  |         | 2 / 2                                                                                                                |
| Steering wheels (front / rear)               |         | 2 / 0                                                                                                                |
| Braking wheels (front / rear)                |         | 2 / 2                                                                                                                |
| Engine/Battery                               |         |                                                                                                                      |
| Engine brand / model                         |         | Kubota - D1105                                                                                                       |
| Engine norm                                  |         | Tier 4 final                                                                                                         |
| I.C. Engine power rating / Power             |         | 25 Hp / 18.50 kW                                                                                                     |
| Miscellaneous                                |         |                                                                                                                      |
| Ground Pressure                              |         | 6.68 dan/cm2                                                                                                         |
| Hydraulic tank capacity                      |         | 68.10 I                                                                                                              |
| Fuel tank                                    |         | 37.90 I                                                                                                              |
| Sound pressure level (platform work station) |         | 79 dB                                                                                                                |
| Noise to environment (LwA)                   |         | < 85 dB                                                                                                              |
| Vibration on hands/arms                      |         | < 2.50 m/s <sup>2</sup>                                                                                              |
| Standards compliance                         |         |                                                                                                                      |
| This machine is in compliance with:          |         | European directives: 2006/42/EC- Machinery<br>(revised EN280:2013) - 2004/108/EC (EMC) -<br>2006/95/EC (Low voltage) |