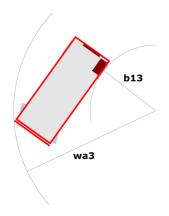

|         | < 85 dB                                                                                                              |
| Vibration on hands/arms                      |         | < 2.50 m/s <sup>2</sup>                                                                                              |
| Standards compliance                         |         |                                                                                                                      |
| This machine is in compliance with:          |         | European directives: 2006/42/EC- Machinery<br>(revised EN280:2013) - 2004/108/EC (EMC) -<br>2006/95/EC (Low voltage) |

<sup>\*\*</sup> With folded guardrail

### 140 SC - Load chart

### Load Chart for MEWP Metric



### 140 SC - Dimensional drawing







## **Equipment**

| Standard                                                                    |  |
|-----------------------------------------------------------------------------|--|
| 230V Predisposition                                                         |  |
| 4 wheel drive                                                               |  |
| Anti-slip platform surface                                                  |  |
| Audible alarm and illuminated indicator lamp (leveling, overload, lowering) |  |
| CAN bus technology                                                          |  |
| Emergency stop button in platform and on frame                              |  |
| Engine mounted on sliding platform                                          |  |
| Fixed anti-shearing protect