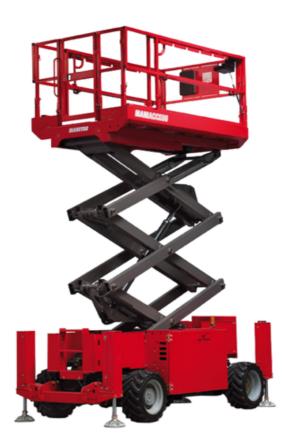

Technical sheet :

|                                              |          | created on May 5, 2024 at 5:39:42 PM UT                                                                              |
|----------------------------------------------|----------|----------------------------------------------------------------------------------------------------------------------|
|                                              | 140 SC ( | •                                                                                                                    |
| Capacities                                   |          | Metric                                                                                                               |
| Working height                               | h21      | 14.20 m                                                                                                              |
| Platform height                              | h7       | 12.20 m                                                                                                              |
| Platform capacity                            | Q        | 363 kg                                                                                                               |
| Max. capacity on the extension deck          |          | 136 kg                                                                                                               |
| Number of people (indoor / outdoor)          |          | 3 / 2                                                                                                                |
| Weight and dimensions                        |          |                                                                                                                      |
| Platform weight*                             |          | 5215 kg                                                                                                              |
| Platform dimensions (length x width)         | lp / ep  | 2.79 m x 1.60 m                                                                                                      |
| Platform dimensions with extension (length)  |          | 4.31 m                                                                                                               |
| Overall length                               | 1        | 3.76 m                                                                                                               |
| Overall width                                | b1       | 1.75 m                                                                                                               |
| Overall height                               | h17      | 2.74 m                                                                                                               |
| Overall height (stowed)                      | h18      | 2.08 m                                                                                                               |
| External turning radius                      | Wa3      | 4.60 m                                                                                                               |
| Ground clearance at centre of wheelbase      | m2       | 0.24 m                                                                                                               |
| Wheelbase                                    | у        | 2.29 m                                                                                                               |
| Performances                                 |          |                                                                                                                      |
| Drive speed - stowed                         |          | 5.60 km/h                                                                                                            |
| Drive speed - raised                         |          | 0.40 km/h                                                                                                            |
| Raise speed (laden) / Lower speed (laden)    |          | 69 s / 46 s                                                                                                          |
| Gradeability                                 |          | 30 %                                                                                                                 |
| Max outrigger leveling side to side          |          | 11.70 °                                                                                                              |
| Permissible leveling (front / side)          |          | 3 ° / 2 °                                                                                                            |
| Wheels                                       |          |                                                                                                                      |
| Tires type                                   |          | Foam-filled                                                                                                          |
| Drive wheels (front / rear)                  |          | 2/2                                                                                                                  |
| Steering wheels (front / rear)               |          | 2 / 0                                                                                                                |
| Braking wheels (front / rear)                |          | 2/2                                                                                                                  |
| Engine/Battery                               |          |                                                                                                                      |
| Engine brand / model                         |          | Kubota - D1105                                                                                                       |
| Engine norm                                  |          | Tier 4 final                                                                                                         |
| I.C. Engine power rating / Power             |          | 25 Hp / 18.50 kW                                                                                                     |
| Miscellaneous                                |          |                                                                                                                      |
| Ground Pressure                              |          | 6.68 dan/cm2                                                                                                         |
| Hydraulic tank capacity                      |          | 68.10 l                                                                                                              |
| Fuel tank                                    |          | 37.90 l                                                                                                              |
| Sound pressure level (platform work station) |          | 79 dB                                                                                                                |
| Noise to environment (LwA)                   |          | < 85 dB                                                                                                              |
| Vibration on hands/arms                      |          | < 2.50 m/s²                                                                                                          |
| Standards compliance                         |          |                                                                                                                      |
| This machine is in compliance with:          |          | European directives: 2006/42/EC- Machinery<br>(revised EN280:2013) - 2004/108/EC (EMC) -<br>2006/95/EC (Low voltage) |