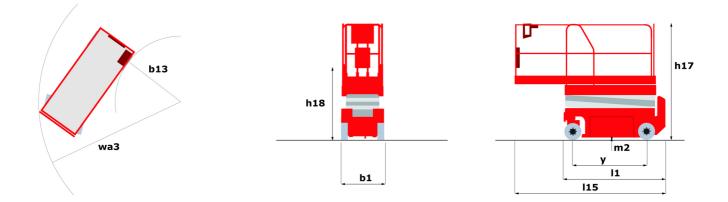

Technical sheet :

|                                              |          | created on May 5, 2024 at 5:39:42 PM UT                                                                              |
|----------------------------------------------|----------|----------------------------------------------------------------------------------------------------------------------|
|                                              | 140 SC ( | •                                                                                                                    |
| Capacities                                   |          | Metric                                                                                                               |
| Working height                               | h21      | 14.20 m                                                                                                              |
| Platform height                              | h7       | 12.20 m                                                                                                              |
| Platform capacity                            | Q        | 363 kg                                                                                                               |
| Max. capacity on the extension deck          |          | 136 kg                                                                                                               |
| Number of people (indoor / outdoor)          |          | 3 / 2                                                                                                                |
| Weight and dimensions                        |          |                                                                                                                      |
| Platform weight*                             |          | 5215 kg                                                                                                              |
| Platform dimensions (length x width)         | lp / ep  | 2.79 m x 1.60 m                                                                                                      |
| Platform dimensions with extension (length)  |          | 4.31 m                                                                                                               |
| Overall length                               | 1        | 3.76 m                                                                                                               |
| Overall width                                | b1       | 1.75 m                                                                                                               |
| Overall height                               | h17      | 2.74 m                                                                                                               |
| Overall height (stowed)                      | h18      | 2.08 m                                                                                                               |
| External turning radius                      | Wa3      | 4.60 m                                                                                                               |
| Ground clearance at centre of wheelbase      | m2       | 0.24 m                                                                                                               |
| Wheelbase                                    | у        | 2.29 m                                                                                                               |
| Performances                                 |          |                                                                                                                      |
| Drive speed - stowed                         |          | 5.60 km/h                                                                                                            |
| Drive speed - raised                         |          | 0.40 km/h                                                                                                            |
| Raise speed (laden) / Lower speed (laden)    |          | 69 s / 46 s                                                                                                          |
| Gradeability                                 |          | 30 %                                                                                                                 |
| Max outrigger leveling side to side          |          | 11.70 °                                                                                                              |
| Permissible leveling (front / side)          |          | 3 ° / 2 °                                                                                                            |
| Wheels                                       |          |                                                                                                                      |
| Tires type                                   |          | Foam-filled                                                                                                          |
| Drive wheels (front / rear)                  |          | 2/2                                                                                                                  |
| Steering wheels (front / rear)               |          | 2 / 0                                                                                                                |
| Braking wheels (front / rear)                |          | 2/2                                                                                                                  |
| Engine/Battery                               |          |                                                                                                                      |
| Engine brand / model                         |          | Kubota - D1105                                                                                                       |
| Engine norm                                  |          | Tier 4 final                                                                                                         |
| I.C. Engine power rating / Power             |          | 25 Hp / 18.50 kW                                                                                                     |
| Miscellaneous                                |          |                                                                                                                      |
| Ground Pressure                              |          | 6.68 dan/cm2                                                                                                         |
| Hydraulic tank capacity                      |          | 68.10 l                                                                                                              |
| Fuel tank                                    |          | 37.90 l                                                                                                              |
| Sound pressure level (platform work station) |          | 79 dB                                                                                                                |
| Noise to environment (LwA)                   |          | < 85 dB                                                                                                              |
| Vibration on hands/arms                      |          | < 2.50 m/s²                                                                                                          |
| Standards compliance                         |          |                                                                                                                      |
| This machine is in compliance with:          |          | European directives: 2006/42/EC- Machinery<br>(revised EN280:2013) - 2004/108/EC (EMC) -<br>2006/95/EC (Low voltage) |

## 140 SC - Dimensional drawing