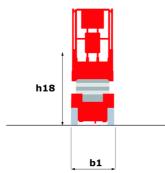

### 140 SC - Dimensional drawing

# 140 SC

|                                              | 14050   | Created on 3 May 2024 at 17.36.49 UTC                                                                                |
|----------------------------------------------|---------|----------------------------------------------------------------------------------------------------------------------|
| Capacities                                   |         | Metric                                                                                                               |
| Working height                               | h21     | 14.20 m                                                                                                              |
| Platform height                              | h7      | 12.20 m                                                                                                              |
| Platform capacity                            | Q       | 363 kg                                                                                                               |
| Max. capacity on the extension deck          |         | 136 kg                                                                                                               |
| Number of people (indoor / outdoor)          |         | 3 / 2                                                                                                                |
| Weight and dimensions                        |         |                                                                                                                      |
| Platform weight*                             |         | 5215 kg                                                                                                              |
| Platform dimensions (length x width)         | lp / ep | 2.79 m x 1.60 m                                                                                                      |
| Platform dimensions with extension (length)  |         | 4.31 m                                                                                                               |
| Overall length                               | l1      | 3.76 m                                                                                                               |
| Overall width                                | b1      | 1.75 m                                                                                                               |
| Overall height                               | h17     | 2.74 m                                                                                                               |
| Overall height (stowed)                      | h18     | 2.08 m                                                                                                               |
| External turning radius                      | Wa3     | 4.60 m                                                                                                               |
| Ground clearance at centre of wheelbase      | m2      | 0.24 m                                                                                                               |
| Wheelbase                                    | у       | 2.29 m                                                                                                               |
| Performances                                 |         |                                                                                                                      |
| Drive speed - stowed                         |         | 5.60 km/h                                                                                                            |
| Drive speed - raised                         |         | 0.40 km/h                                                                                                            |
| Raise speed (laden) / Lower speed (laden)    |         | 69 s / 46 s                                                                                                          |
| Gradeability                                 |         | 30 %                                                                                                                 |
| Max outrigger leveling side to side          |         | 11.70 °                                                                                                              |
| Permissible leveling (front / side)          |         | 3°/2°                                                                                                                |
| Wheels                                       |         |                                                                                                                      |
| Tires type                                   |         | Foam-filled                                                                                                          |
| Drive wheels (front / rear)                  |         | 2/2                                                                                                                  |
| Steering wheels (front / rear)               |         | 2/0                                                                                                                  |
| Braking wheels (front / rear)                |         | 2/2                                                                                                                  |
| Engine/Battery                               |         |                                                                                                                      |
| Engine brand / model                         |         | Kubota - D1105                                                                                                       |
| Engine norm                                  |         | Tier 4 final                                                                                                         |
| I.C. Engine power rating / Power             |         | 25 Hp / 18.50 kW                                                                                                     |
| Miscellaneous                                |         |                                                                                                                      |
| Ground Pressure                              |         | 6.68 dan/cm2                                                                                                         |
| Hydraulic tank capacity                      |         | 68.10 l                                                                                                              |
| Fuel tank                                    |         | 37.90 l                                                                                                              |
| Sound pressure level (platform work station) |         | 79 dB                                                                                                                |
| Noise to environment (LwA)                   |         | < 85 dB                                                                                                              |
| Vibration on hands/arms                      |         | < 2.50 m/s²                                                                                                          |
| Standards compliance                         |         |                                                                                                                      |
| This machine is in compliance with:          |         | European directives: 2006/42/EC- Machinery<br>(revised EN280:2013) - 2004/108/EC (EMC) -<br>2006/95/EC (Low voltage) |