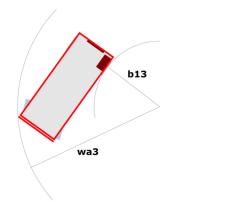

### 140 SC - Dimensional drawing

# 140 SC

|                                              | 14050   | Created on 3 May 2024 at 17.36.49 UTC                                                                                |
|----------------------------------------------|---------|----------------------------------------------------------------------------------------------------------------------|
| Capacities                                   |         | Metric                                                                                                               |
| Working height                               | h21     | 14.20 m                                                                                                              |
| Platform height                              | h7      | 12.20 m                                                                                                              |
| Platform capacity                            | Q       | 363 kg                                                                                                               |
| Max. capacity on the extension deck          |         | 136 kg                                                                                                               |
| Number of people (indoor / outdoor)          |         | 3 / 2                                                                                                                |
| Weight and dimensions                        |         |                                                                                                                      |
| Platform weight*                             |         | 5215 kg                                                                                                              |
| Platform dimensions (length x width)         | lp / ep | 2.79 m x 1.60 m                                                                                                      |
| Platform dimensions with extension (length)  |         | 4.31 m                                                                                                               |
| Overall length                               | l1      | 3.76 m                                                                                                               |
| Overall width                                | b1      | 1.75 m                                                                                                               |
| Overall height                               | h17     | 2.74 m                                                                                                               |
| Overall height (stowed)                      | h18     | 2.08 m                                                                                                               |
| External turning radius                      | Wa3     | 4.60 m                                                                                                               |
| Ground clearance at centre of wheelbase      | m2      | 0.24 m                                                                                                               |
| Wheelbase                                    | у       | 2.29 m                                                                                                               |
| Performances                                 |         |                                                                                                                      |
| Drive speed - stowed                         |         | 5.60 km/h                                                                                                            |
| Drive speed - raised                         |         | 0.40 km/h                                                                                                            |
| Raise speed (laden) / Lower speed (laden)    |         | 69 s / 46 s                                                                                                          |
| Gradeability                                 |         | 30 %                                                                                                                 |
| Max outrigger leveling side to side          |         | 11.70 °                                                                                                              |
| Permissible leveling (front / side)          |         | 3°/2°                                                                                                                |
| Wheels                                       |         |                                                                                                                      |
| Tires type                                   |         | Foam-filled                                                                                                          |
| Drive wheels (front / rear)                  |         | 2/2                                                                                                                  |
| Steering wheels (front / rear)               |         | 2/0                                                                                                                  |
| Braking wheels (front / rear)                |         | 2/2                                                                                                                  |
| Engine/Battery                               |         |                                                                                                                      |
| Engine brand / model                         |         | Kubota - D1105                                                                                                       |
| Engine norm                                  |         | Tier 4 final                                                                                                         |
| I.C. Engine power rating / Power             |         | 25 Hp / 18.50 kW                                                                                                     |
| Miscellaneous                                |         |                                                                                                                      |
| Ground Pressure                              |         | 6.68 dan/cm2                                                                                                         |
| Hydraulic tank capacity                      |         | 68.10 l                                                                                                              |
| Fuel tank                                    |         | 37.90 l                                                                                                              |
| Sound pressure level (platform work station) |         | 79 dB                                                                                                                |
| Noise to environment (LwA)                   |         | < 85 dB                                                                                                              |
| Vibration on hands/arms                      |         | < 2.50 m/s²                                                                                                          |
| Standards compliance                         |         |                                                                                                                      |
| This machine is in compliance with:          |         | European directives: 2006/42/EC- Machinery<br>(revised EN280:2013) - 2004/108/EC (EMC) -<br>2006/95/EC (Low voltage) |