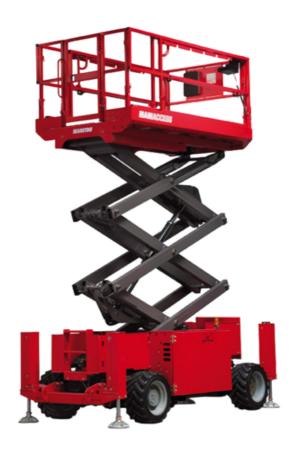

Technical sheet:

# 140 SC

|                                              | 14050   | Created on 3 May 2024 at 17.36.49 UTC                                                                                |
|----------------------------------------------|---------|----------------------------------------------------------------------------------------------------------------------|
| Capacities                                   |         | Metric                                                                                                               |
| Working height                               | h21     | 14.20 m                                                                                                              |
| Platform height                              | h7      | 12.20 m                                                                                                              |
| Platform capacity                            | Q       | 363 kg                                                                                                               |
| Max. capacity on the extension deck          |         | 136 kg                                                                                                               |
| Number of people (indoor / outdoor)          |         | 3 / 2                                                                                                                |
| Weight and dimensions                        |         |                                                                                                                      |
| Platform weight*                             |         | 5215 kg                                                                                                              |
| Platform dimensions (length x width)         | lp / ep | 2.79 m x 1.60 m                                                                                                      |
| Platform dimensions with extension (length)  |         | 4.31 m                                                                                                               |
| Overall length                               | l1      | 3.76 m                                                                                                               |
| Overall width                                | b1      | 1.75 m                                                                                                               |
| Overall height                               | h17     | 2.74 m                                                                                                               |
| Overall height (stowed)                      | h18     | 2.08 m                                                                                                               |
| External turning radius                      | Wa3     | 4.60 m                                                                                                               |
| Ground clearance at centre of wheelbase      | m2      | 0.24 m                                                                                                               |
| Wheelbase                                    | у       | 2.29 m                                                                                                               |
| Performances                                 |         |                                                                                                                      |
| Drive speed - stowed                         |         | 5.60 km/h                                                                                                            |
| Drive speed - raised                         |         | 0.40 km/h                                                                                                            |
| Raise speed (laden) / Lower speed (laden)    |         | 69 s / 46 s                                                                                                          |
| Gradeability                                 |         | 30 %                                                                                                                 |
| Max outrigger leveling side to side          |         | 11.70 °                                                                                                              |
| Permissible leveling (front / side)          |         | 3°/2°                                                                                                                |
| Wheels                                       |         |                                                                                                                      |
| Tires type                                   |         | Foam-filled                                                                                                          |
| Drive wheels (front / rear)                  |         | 2/2                                                                                                                  |
| Steering wheels (front / rear)               |         | 2/0                                                                                                                  |
| Braking wheels (front / rear)                |         | 2/2                                                                                                                  |
| Engine/Battery                               |         |                                                                                                                      |
| Engine brand / model                         |         | Kubota - D1105                                                                                                       |
| Engine norm                                  |         | Tier 4 final                                                                                                         |
| I.C. Engine power rating / Power             |         | 25 Hp / 18.50 kW                                                                                                     |
| Miscellaneous                                |         |                                                                                                                      |
| Ground Pressure                              |         | 6.68 dan/cm2                                                                                                         |
| Hydraulic tank capacity                      |         | 68.10 l                                                                                                              |
| Fuel tank                                    |         | 37.90 l                                                                                                              |
| Sound pressure level (platform work station) |         | 79 dB                                                                                                                |
| Noise to environment (LwA)                   |         | < 85 dB                                                                                                              |
| Vibration on hands/arms                      |         | < 2.50 m/s²                                                                                                          |
| Standards compliance                         |         |                                                                                                                      |
| This machine is in compliance with:          |         | European directives: 2006/42/EC- Machinery<br>(revised EN280:2013) - 2004/108/EC (EMC) -<br>2006/95/EC (Low voltage) |