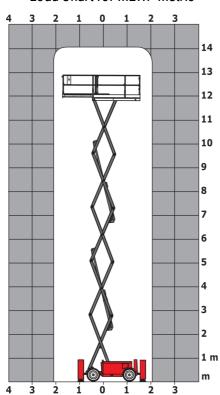

o environment (LwA)                   |         | < 85 dB                                                                                                              |
| Vibration on hands/arms                      |         | < 2.50 m/s²                                                                                                          |
| Standards compliance                         |         |                                                                                                                      |
| This machine is in compliance with:          |         | European directives: 2006/42/EC- Machinery<br>(revised EN280:2013) - 2004/108/EC (EMC) -<br>2006/95/EC (Low voltage) |

<sup>\*\*</sup> With folded guardrail

### 140 SC - Load chart

### Load Chart for MEWP Metric



### 140 SC - Dimensional drawing







## **Equipment**

| Standard                                                                    |
|-----------------------------------------------------------------------------|
| 230V Predisposition                                                         |
| 4 wheel drive                                                               |
| Anti-slip platform surface                                                  |
| Audible alarm and illuminated indicator lamp (leveling, overload, lowering) |
| CAN bus technology                                                          |
| Emergency stop button in platform and on frame                              |
| Engine mounted on sliding platform                                          |
| Fixed anti-shearin