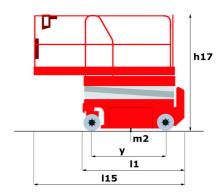

### 140 SC - Dimensional drawing

# 140 SC

|                                              | 14050   | Created on 3 May 2024 at 17.36.49 UTC                                                                                |
|----------------------------------------------|---------|----------------------------------------------------------------------------------------------------------------------|
| Capacities                                   |         | Metric                                                                                                               |
| Working height                               | h21     | 14.20 m                                                                                                              |
| Platform height                              | h7      | 12.20 m                                                                                                              |
| Platform capacity                            | Q       | 363 kg                                                                                                               |
| Max. capacity on the extension deck          |         | 136 kg                                                                                                               |
| Number of people (indoor / outdoor)          |         | 3 / 2                                                                                                                |
| Weight and dimensions                        |         |                                                                                                                      |
| Platform weight*                             |         | 5215 kg                                                                                                              |
| Platform dimensions (length x width)         | lp / ep | 2.79 m x 1.60 m                                                                                                      |
| Platform dimensions with extension (length)  |         | 4.31 m                                                                                                               |
| Overall length                               | l1      | 3.76 m                                                                                                               |
| Overall width                                | b1      | 1.75 m                                                                                                               |
| Overall height                               | h17     | 2.74 m                                                                                                               |
| Overall height (stowed)                      | h18     | 2.08 m                                                                                                               |
| External turning radius                      | Wa3     | 4.60 m                                                                                                               |
| Ground clearance at centre of wheelbase      | m2      | 0.24 m                                                                                                               |
| Wheelbase                                    | у       | 2.29 m                                                                                                               |
| Performances                                 |         |                                                                                                                      |
| Drive speed - stowed                         |         | 5.60 km/h                                                                                                            |
| Drive speed - raised                         |         | 0.40 km/h                                                                                                            |
| Raise speed (laden) / Lower speed (laden)    |         | 69 s / 46 s                                                                                                          |
| Gradeability                                 |         | 30 %                                                                                                                 |
| Max outrigger leveling side to side          |         | 11.70 °                                                                                                              |
| Permissible leveling (front / side)          |         | 3°/2°                                                                                                                |
| Wheels                                       |         |                                                                                                                      |
| Tires type                                   |         | Foam-filled                                                                                                          |
| Drive wheels (front / rear)                  |         | 2/2                                                                                                                  |
| Steering wheels (front / rear)               |         | 2/0                                                                                                                  |
| Braking wheels (front / rear)                |         | 2/2                                                                                                                  |
| Engine/Battery                               |         |                                                                                                                      |
| Engine brand / model                         |         | Kubota - D1105                                                                                                       |
| Engine norm                                  |         | Tier 4 final                                                                                                         |
| I.C. Engine power rating / Power             |         | 25 Hp / 18.50 kW                                                                                                     |
| Miscellaneous                                |         |                                                                                                                      |
| Ground Pressure                              |         | 6.68 dan/cm2                                                                                                         |
| Hydraulic tank capacity                      |         | 68.10 l                                                                                                              |
| Fuel tank                                    |         | 37.90 l                                                                                                              |
| Sound pressure level (platform work station) |         | 79 dB                                                                                                                |
| Noise to environment (LwA)                   |         | < 85 dB                                                                                                              |
| Vibration on hands/arms                      |         | < 2.50 m/s²                                                                                                          |
| Standards compliance                         |         |                                                                                                                      |
| This machine is in compliance with:          |         | European directives: 2006/42/EC- Machinery<br>(revised EN280:2013) - 2004/108/EC (EMC) -<br>2006/95/EC (Low voltage) |