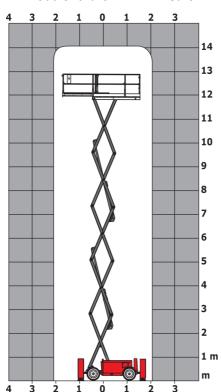

|          | European directives: 2006/42/EC- Machinery<br>(revised EN280:2013) - 2004/108/EC (EMC) -<br>2006/95/EC (Low voltage) |  |

<sup>\*\*</sup> With folded guardrail

### 140 SC - Load chart

### Load Chart for MEWP Metric



### 140 SC - Dimensional drawing







## **Equipment**

| Standard                                                                    |  |
|-----------------------------------------------------------------------------|--|
| 230V Predisposition                                                         |  |
| 4 wheel drive                                                               |  |
| Anti-slip platform surface                                                  |  |
| Audible alarm and illuminated indicator lamp (leveling, overload, lowering) |  |
| CAN bus technology                                                          |  |
| Emergency stop button in platform and on frame                              |  |
| Engine mounted on sliding platform