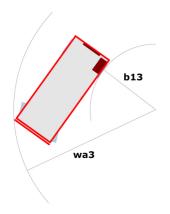

|          | European directives: 2006/42/EC- Machinery<br>(revised EN280:2013) - 2004/108/EC (EMC) -<br>2006/95/EC (Low voltage) |  |

<sup>\*\*</sup> With folded guardrail

### 140 SC - Load chart

### Load Chart for MEWP Metric



### 140 SC - Dimensional drawing







## **Equipment**

| Standard                                                                    |  |
|-----------------------------------------------------------------------------|--|
| 230V Predisposition                                                         |  |
| 4 wheel drive                                                               |  |
| Anti-slip platform surface                                                  |  |
| Audible alarm and illuminated indicator lamp (leveling, overload, lowering) |  |
| CAN bus technology                                                          |  |
| Emergency stop button in platform and on frame                              |  |
| Engine mounted on sliding platform                                          |  |
| Fixed anti-shearing protect