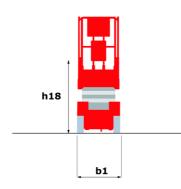

|          | European directives: 2006/42/EC- Machinery<br>(revised EN280:2013) - 2004/108/EC (EMC) -<br>2006/95/EC (Low voltage) |  |

<sup>\*\*</sup> With folded guardrail

### 140 SC - Load chart

### Load Chart for MEWP Metric



### 140 SC - Dimensional drawing







## **Equipment**

| Standard                                                                    |  |
|-----------------------------------------------------------------------------|--|
| 230V Predisposition                                                         |  |
| 4 wheel drive                                                               |  |
| Anti-slip platform surface                                                  |  |
| Audible alarm and illuminated indicator lamp (leveling, overload, lowering) |  |
| CAN bus technology                                                          |  |
| Emergency stop button in platform and on frame                              |  |
| Engine mounted on sliding platform                                          |  |
| Fixed anti-shearing protectio