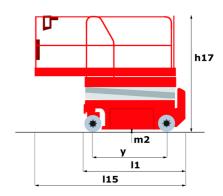

|          | European directives: 2006/42/EC- Machinery<br>(revised EN280:2013) - 2004/108/EC (EMC) -<br>2006/95/EC (Low voltage) |  |

<sup>\*\*</sup> With folded guardrail

### 140 SC - Load chart

### Load Chart for MEWP Metric



### 140 SC - Dimensional drawing







## **Equipment**

| Standard                                                                    |  |
|-----------------------------------------------------------------------------|--|
| 230V Predisposition                                                         |  |
| 4 wheel drive                                                               |  |
| Anti-slip platform surface                                                  |  |
| Audible alarm and illuminated indicator lamp (leveling, overload, lowering) |  |
| CAN bus technology                                                          |  |
| Emergency stop button in platform and on frame                              |  |
| Engine mounted on sliding platform                                          |  |
| Fixed anti-shearing protection