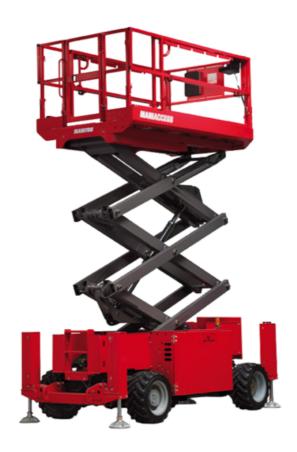

Technical sheet:

# 140 SC





|