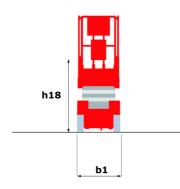

### 140 SC - Dimensional drawing

# 140 SC

| 140 sc Created on May 3, 20:                 |         | ated on May 3, 2024 at 7:47:05 AM U                                                                                  |
|----------------------------------------------|---------|----------------------------------------------------------------------------------------------------------------------|
| Capacities                                   |         | Metric                                                                                                               |
| Working height                               | h21     | 14.20 m                                                                                                              |
| Platform height                              | h7      | 12.20 m                                                                                                              |
| Platform capacity                            | Q       | 363 kg                                                                                                               |
| Max. capacity on the extension deck          |         | 136 kg                                                                                                               |
| Number of people (indoor / outdoor)          |         | 3 / 2                                                                                                                |
| Weight and dimensions                        |         |                                                                                                                      |
| Platform weight*                             |         | 5215 kg                                                                                                              |
| Platform dimensions (length x width)         | lp / ep | 2.79 m x 1.60 m                                                                                                      |
| Platform dimensions with extension (length)  |         | 4.31 m                                                                                                               |
| Overall length                               | l1      | 3.76 m                                                                                                               |
| Overall width                                | b1      | 1.75 m                                                                                                               |
| Overall height                               | h17     | 2.74 m                                                                                                               |
| Overall height (stowed)                      | h18     | 2.08 m                                                                                                               |
| External turning radius                      | Wa3     | 4.60 m                                                                                                               |
| Ground clearance at centre of wheelbase      | m2      | 0.24 m                                                                                                               |
| Wheelbase                                    | Y       | 2.29 m                                                                                                               |
| Performances                                 |         |                                                                                                                      |
| Drive speed - stowed                         |         | 5.60 km/h                                                                                                            |
| Drive speed - raised                         |         | 0.40 km/h                                                                                                            |
| Raise speed (laden) / Lower speed (laden)    |         | 69 s / 46 s                                                                                                          |
| Gradeability                                 |         | 30 %                                                                                                                 |
| Max outrigger leveling side to side          |         | 11.70 °                                                                                                              |
| Permissible leveling (front / side)          |         | 3°/2°                                                                                                                |
| Wheels                                       |         | 0 72                                                                                                                 |
| Tires type                                   |         | Foam-filled Foam-filled                                                                                              |
| Drive wheels (front / rear)                  |         | 2 / 2                                                                                                                |
| Steering wheels (front / rear)               |         | 2 / 0                                                                                                                |
| Braking wheels (front / rear)                |         | 2/2                                                                                                                  |
| Engine/Battery                               |         | 2,2                                                                                                                  |
| Engine brand / model                         |         | Kubota - D1105                                                                                                       |
| Engine norm                                  |         | Tier 4 final                                                                                                         |
| I.C. Engine power rating / Power             |         | 25 Hp / 18.50 kW                                                                                                     |
| Miscellaneous                                |         | 201107 10.00 KW                                                                                                      |
| Ground Pressure                              |         | 6.68 dan/cm2                                                                                                         |
| Hydraulic tank capacity                      |         | 68.10                                                                                                                |
| Fuel tank                                    |         | 37.90                                                                                                                |
| Sound pressure level (platform work station) |         | 79 dB                                                                                                                |
| Noise to environment (LwA)                   |         | < 85 dB                                                                                                              |
| Vibration on hands/arms                      |         | < 2.50 m/s²                                                                                                          |
| Standards compliance                         |         | × 2.50 m/s                                                                                                           |
| This machine is in compliance with:          |         | European directives: 2006/42/EC- Machinery<br>(revised EN280:2013) - 2004/108/EC (EMC) -<br>2006/95/EC (Low voltage) |