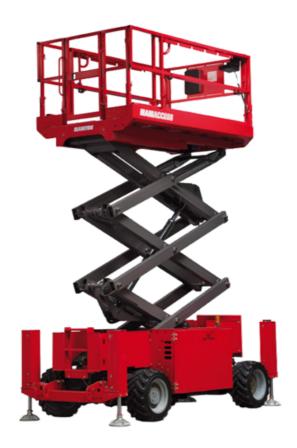

# 140 SC

| 140 sc Created on May 3, 20:                 |         | ated on May 3, 2024 at 7:47:05 AM U                                                                                  |
|----------------------------------------------|---------|----------------------------------------------------------------------------------------------------------------------|
| Capacities                                   |         | Metric                                                                                                               |
| Working height                               | h21     | 14.20 m                                                                                                              |
| Platform height                              | h7      | 12.20 m                                                                                                              |
| Platform capacity                            | Q       | 363 kg                                                                                                               |
| Max. capacity on the extension deck          |         | 136 kg                                                                                                               |
| Number of people (indoor / outdoor)          |         | 3 / 2                                                                                                                |
| Weight and dimensions                        |         |                                                                                                                      |
| Platform weight*                             |         | 5215 kg                                                                                                              |
| Platform dimensions (length x width)         | lp / ep | 2.79 m x 1.60 m                                                                                                      |
| Platform dimensions with extension (length)  |         | 4.31 m                                                                                                               |
| Overall length                               | l1      | 3.76 m                                                                                                               |
| Overall width                                | b1      | 1.75 m                                                                                                               |
| Overall height                               | h17     | 2.74 m                                                                                                               |
| Overall height (stowed)                      | h18     | 2.08 m                                                                                                               |
| External turning radius                      | Wa3     | 4.60 m                                                                                                               |
| Ground clearance at centre of wheelbase      | m2      | 0.24 m                                                                                                               |
| Wheelbase                                    | Y       | 2.29 m                                                                                                               |
| Performances                                 |         |                                                                                                                      |
| Drive speed - stowed                         |         | 5.60 km/h                                                                                                            |
| Drive speed - raised                         |         | 0.40 km/h                                                                                                            |
| Raise speed (laden) / Lower speed (laden)    |         | 69 s / 46 s                                                                                                          |
| Gradeability                                 |         | 30 %                                                                                                                 |
| Max outrigger leveling side to side          |         | 11.70 °                                                                                                              |
| Permissible leveling (front / side)          |         | 3°/2°                                                                                                                |
| Wheels                                       |         | 0 72                                                                                                                 |
| Tires type                                   |         | Foam-filled Foam-filled                                                                                              |
| Drive wheels (front / rear)                  |         | 2 / 2                                                                                                                |
| Steering wheels (front / rear)               |         | 2 / 0                                                                                                                |
| Braking wheels (front / rear)                |         | 2/2                                                                                                                  |
| Engine/Battery                               |         | 2,2                                                                                                                  |
| Engine brand / model                         |         | Kubota - D1105                                                                                                       |
| Engine norm                                  |         | Tier 4 final                                                                                                         |
| I.C. Engine power rating / Power             |         | 25 Hp / 18.50 kW                                                                                                     |
| Miscellaneous                                |         | 201107 10.00 KW                                                                                                      |
| Ground Pressure                              |         | 6.68 dan/cm2                                                                                                         |
| Hydraulic tank capacity                      |         | 68.10                                                                                                                |
| Fuel tank                                    |         | 37.90                                                                                                                |
| Sound pressure level (platform work station) |         | 79 dB                                                                                                                |
| Noise to environment (LwA)                   |         | < 85 dB                                                                                                              |
| Vibration on hands/arms                      |         | < 2.50 m/s²                                                                                                          |
| Standards compliance                         |         | × 2.50 m/s                                                                                                           |
| This machine is in compliance with:          |         | European directives: 2006/42/EC- Machinery<br>(revised EN280:2013) - 2004/108/EC (EMC) -<br>2006/95/EC (Low voltage) |