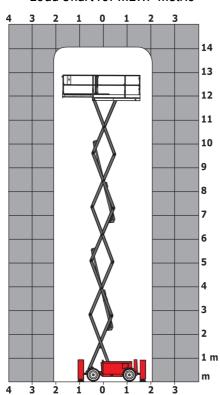

o environment (LwA)                   |         | < 85 dB                                                                                                              |
| Vibration on hands/arms                      |         | < 2.50 m/s²                                                                                                          |
| Standards compliance                         |         | × 2.50 m/s                                                                                                           |
| This machine is in compliance with:          |         | European directives: 2006/42/EC- Machinery<br>(revised EN280:2013) - 2004/108/EC (EMC) -<br>2006/95/EC (Low voltage) |

<sup>\*\*</sup> With folded guardrail

### 140 SC - Load chart

### Load Chart for MEWP Metric



### 140 SC - Dimensional drawing







## **Equipment**

| Standard                                                                    |
|-----------------------------------------------------------------------------|
| 230V Predisposition                                                         |
| 4 wheel drive                                                               |
| Anti-slip platform surface                                                  |
| Audible alarm and illuminated indicator lamp (leveling, overload, lowering) |
| CAN bus technology                                                          |
| Emergency stop button in platform and on frame                              |
| Engine mounted on sliding platform                                          |
| Fixed anti-shearin