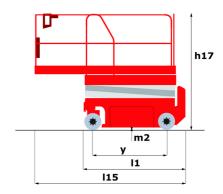

### 140 SC - Dimensional drawing

# 140 SC

| 140 sc Created on May 3, 20:                 |         | ated on May 3, 2024 at 7:47:05 AM U                                                                                  |
|----------------------------------------------|---------|----------------------------------------------------------------------------------------------------------------------|
| Capacities                                   |         | Metric                                                                                                               |
| Working height                               | h21     | 14.20 m                                                                                                              |
| Platform height                              | h7      | 12.20 m                                                                                                              |
| Platform capacity                            | Q       | 363 kg                                                                                                               |
| Max. capacity on the extension deck          |         | 136 kg                                                                                                               |
| Number of people (indoor / outdoor)          |         | 3 / 2                                                                                                                |
| Weight and dimensions                        |         |                                                                                                                      |
| Platform weight*                             |         | 5215 kg                                                                                                              |
| Platform dimensions (length x width)         | lp / ep | 2.79 m x 1.60 m                                                                                                      |
| Platform dimensions with extension (length)  |         | 4.31 m                                                                                                               |
| Overall length                               | l1      | 3.76 m                                                                                                               |
| Overall width                                | b1      | 1.75 m                                                                                                               |
| Overall height                               | h17     | 2.74 m                                                                                                               |
| Overall height (stowed)                      | h18     | 2.08 m                                                                                                               |
| External turning radius                      | Wa3     | 4.60 m                                                                                                               |
| Ground clearance at centre of wheelbase      | m2      | 0.24 m                                                                                                               |
| Wheelbase                                    | Y       | 2.29 m                                                                                                               |
| Performances                                 |         |                                                                                                                      |
| Drive speed - stowed                         |         | 5.60 km/h                                                                                                            |
| Drive speed - raised                         |         | 0.40 km/h                                                                                                            |
| Raise speed (laden) / Lower speed (laden)    |         | 69 s / 46 s                                                                                                          |
| Gradeability                                 |         | 30 %                                                                                                                 |
| Max outrigger leveling side to side          |         | 11.70 °                                                                                                              |
| Permissible leveling (front / side)          |         | 3°/2°                                                                                                                |
| Wheels                                       |         | 0 72                                                                                                                 |
| Tires type                                   |         | Foam-filled Foam-filled                                                                                              |
| Drive wheels (front / rear)                  |         | 2 / 2                                                                                                                |
| Steering wheels (front / rear)               |         | 2 / 0                                                                                                                |
| Braking wheels (front / rear)                |         | 2/2                                                                                                                  |
| Engine/Battery                               |         | 2,2                                                                                                                  |
| Engine brand / model                         |         | Kubota - D1105                                                                                                       |
| Engine norm                                  |         | Tier 4 final                                                                                                         |
| I.C. Engine power rating / Power             |         | 25 Hp / 18.50 kW                                                                                                     |
| Miscellaneous                                |         | 201107 10.00 KW                                                                                                      |
| Ground Pressure                              |         | 6.68 dan/cm2                                                                                                         |
| Hydraulic tank capacity                      |         | 68.10                                                                                                                |
| Fuel tank                                    |         | 37.90                                                                                                                |
| Sound pressure level (platform work station) |         | 79 dB                                                                                                                |
| Noise to environment (LwA)                   |         | < 85 dB                                                                                                              |
| Vibration on hands/arms                      |         | < 2.50 m/s²                                                                                                          |
| Standards compliance                         |         | × 2.50 m/s                                                                                                           |
| This machine is in compliance with:          |         | European directives: 2006/42/EC- Machinery<br>(revised EN280:2013) - 2004/108/EC (EMC) -<br>2006/95/EC (Low voltage) |