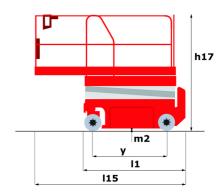

# 140 SC

|                                              | 140 SC UTE | ated on 4 May 2024 at 9:54:21 PM UT                                                                                  |
|----------------------------------------------|------------|----------------------------------------------------------------------------------------------------------------------|
| Capacities                                   |            | Metric                                                                                                               |
| Working height                               | h21        | 14.20 m                                                                                                              |
| Platform height                              | h7         | 12.20 m                                                                                                              |
| Platform capacity                            | Q          | 363 kg                                                                                                               |
| Max. capacity on the extension deck          |            | 136 kg                                                                                                               |
| Number of people (indoor / outdoor)          |            | 3 / 2                                                                                                                |
| Weight and dimensions                        |            |                                                                                                                      |
| Platform weight*                             |            | 5215 kg                                                                                                              |
| Platform dimensions (length x width)         | lp / ep    | 2.79 m x 1.60 m                                                                                                      |
| Platform dimensions with extension (length)  |            | 4.31 m                                                                                                               |
| Overall length                               | I1         | 3.76 m                                                                                                               |
| Overall width                                | b1         | 1.75 m                                                                                                               |
| Overall height                               | h17        | 2.74 m                                                                                                               |
| Overall height (stowed)                      | h18        | 2.08 m                                                                                                               |
| External turning radius                      | Wa3        | 4.60 m                                                                                                               |
| Ground clearance at centre of wheelbase      | m2         | 0.24 m                                                                                                               |
| Wheelbase                                    | у          | 2.29 m                                                                                                               |
| Performances                                 |            |                                                                                                                      |
| Drive speed - stowed                         |            | 5.60 km/h                                                                                                            |
| Drive speed - raised                         |            | 0.40 km/h                                                                                                            |
| Raise speed (laden) / Lower speed (laden)    |            | 69 s / 46 s                                                                                                          |
| Gradeability                                 |            | 30 %                                                                                                                 |
| Max outrigger leveling side to side          |            | 11.70°                                                                                                               |
| Permissible leveling (front / side)          |            | 3°/2°                                                                                                                |
| Wheels                                       |            |                                                                                                                      |
| Tires type                                   |            | Foam-filled                                                                                                          |
| Drive wheels (front / rear)                  |            | 2/2                                                                                                                  |
| Steering wheels (front / rear)               |            | 2/0                                                                                                                  |
| Braking wheels (front / rear)                |            | 2/2                                                                                                                  |
| Engine/Battery                               |            |                                                                                                                      |
| Engine brand / model                         |            | Kubota - D1105                                                                                                       |
| Engine norm                                  |            | Tier 4 final                                                                                                         |
| I.C. Engine power rating / Power             |            | 25 Hp / 18.50 kW                                                                                                     |
| Miscellaneous                                |            |                                                                                                                      |
| Ground Pressure                              |            | 6.68 dan/cm2                                                                                                         |
| Hydraulic tank capacity                      |            | 68.10 I                                                                                                              |
| Fuel tank                                    |            | 37.90 l                                                                                                              |
| Sound pressure level (platform work station) |            | 79 dB                                                                                                                |
| Noise to environment (LwA)                   |            | < 85 dB                                                                                                              |
| Vibration on hands/arms                      |            | < 2.50 m/s²                                                                                                          |
| Standards compliance                         |            |                                                                                                                      |
| This machine is in compliance with:          |            | European directives: 2006/42/EC- Machinery<br>(revised EN280:2013) - 2004/108/EC (EMC) -<br>2006/95/EC (Low voltage) |

### 140 SC - Dimensional drawing