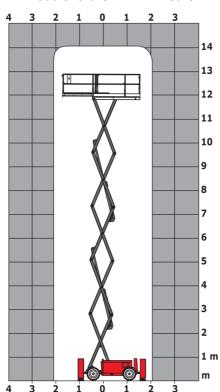

### 140 SC - Dimensional drawing

# 140 SC

|                                              | 140 SC UTE | ated on 4 May 2024 at 9:54:21 PM UT                                                                                  |
|----------------------------------------------|------------|----------------------------------------------------------------------------------------------------------------------|
| Capacities                                   |            | Metric                                                                                                               |
| Working height                               | h21        | 14.20 m                                                                                                              |
| Platform height                              | h7         | 12.20 m                                                                                                              |
| Platform capacity                            | Q          | 363 kg                                                                                                               |
| Max. capacity on the extension deck          |            | 136 kg                                                                                                               |
| Number of people (indoor / outdoor)          |            | 3 / 2                                                                                                                |
| Weight and dimensions                        |            |                                                                                                                      |
| Platform weight*                             |            | 5215 kg                                                                                                              |
| Platform dimensions (length x width)         | lp / ep    | 2.79 m x 1.60 m                                                                                                      |
| Platform dimensions with extension (length)  |            | 4.31 m                                                                                                               |
| Overall length                               | I1         | 3.76 m                                                                                                               |
| Overall width                                | b1         | 1.75 m                                                                                                               |
| Overall height                               | h17        | 2.74 m                                                                                                               |
| Overall height (stowed)                      | h18        | 2.08 m                                                                                                               |
| External turning radius                      | Wa3        | 4.60 m                                                                                                               |
| Ground clearance at centre of wheelbase      | m2         | 0.24 m                                                                                                               |
| Wheelbase                                    | у          | 2.29 m                                                                                                               |
| Performances                                 |            |                                                                                                                      |
| Drive speed - stowed                         |            | 5.60 km/h                                                                                                            |
| Drive speed - raised                         |            | 0.40 km/h                                                                                                            |
| Raise speed (laden) / Lower speed (laden)    |            | 69 s / 46 s                                                                                                          |
| Gradeability                                 |            | 30 %                                                                                                                 |
| Max outrigger leveling side to side          |            | 11.70°                                                                                                               |
| Permissible leveling (front / side)          |            | 3°/2°                                                                                                                |
| Wheels                                       |            |                                                                                                                      |
| Tires type                                   |            | Foam-filled                                                                                                          |
| Drive wheels (front / rear)                  |            | 2/2                                                                                                                  |
| Steering wheels (front / rear)               |            | 2/0                                                                                                                  |
| Braking wheels (front / rear)                |            | 2/2                                                                                                                  |
| Engine/Battery                               |            |                                                                                                                      |
| Engine brand / model                         |            | Kubota - D1105                                                                                                       |
| Engine norm                                  |            | Tier 4 final                                                                                                         |
| I.C. Engine power rating / Power             |            | 25 Hp / 18.50 kW                                                                                                     |
| Miscellaneous                                |            |                                                                                                                      |
| Ground Pressure                              |            | 6.68 dan/cm2                                                                                                         |
| Hydraulic tank capacity                      |            | 68.10 I                                                                                                              |
| Fuel tank                                    |            | 37.90 l                                                                                                              |
| Sound pressure level (platform work station) |            | 79 dB                                                                                                                |
| Noise to environment (LwA)                   |            | < 85 dB                                                                                                              |
| Vibration on hands/arms                      |            | < 2.50 m/s²                                                                                                          |
| Standards compliance                         |            |                                                                                                                      |
| This machine is in compliance with:          |            | European directives: 2006/42/EC- Machinery<br>(revised EN280:2013) - 2004/108/EC (EMC) -<br>2006/95/EC (Low voltage) |