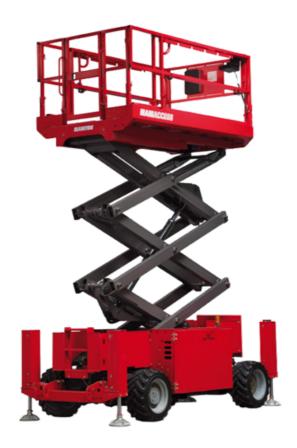

# 140 SC

|                                              | 140 SC UTE | ated on 4 May 2024 at 9:54:21 PM UT                                                                                  |
|----------------------------------------------|------------|----------------------------------------------------------------------------------------------------------------------|
| Capacities                                   |            | Metric                                                                                                               |
| Working height                               | h21        | 14.20 m                                                                                                              |
| Platform height                              | h7         | 12.20 m                                                                                                              |
| Platform capacity                            | Q          | 363 kg                                                                                                               |
| Max. capacity on the extension deck          |            | 136 kg                                                                                                               |
| Number of people (indoor / outdoor)          |            | 3 / 2                                                                                                                |
| Weight and dimensions                        |            |                                                                                                                      |
| Platform weight*                             |            | 5215 kg                                                                                                              |
| Platform dimensions (length x width)         | lp / ep    | 2.79 m x 1.60 m                                                                                                      |
| Platform dimensions with extension (length)  |            | 4.31 m                                                                                                               |
| Overall length                               | I1         | 3.76 m                                                                                                               |
| Overall width                                | b1         | 1.75 m                                                                                                               |
| Overall height                               | h17        | 2.74 m                                                                                                               |
| Overall height (stowed)                      | h18        | 2.08 m                                                                                                               |
| External turning radius                      | Wa3        | 4.60 m                                                                                                               |
| Ground clearance at centre of wheelbase      | m2         | 0.24 m                                                                                                               |
| Wheelbase                                    | у          | 2.29 m                                                                                                               |
| Performances                                 |            |                                                                                                                      |
| Drive speed - stowed                         |            | 5.60 km/h                                                                                                            |
| Drive speed - raised                         |            | 0.40 km/h                                                                                                            |
| Raise speed (laden) / Lower speed (laden)    |            | 69 s / 46 s                                                                                                          |
| Gradeability                                 |            | 30 %                                                                                                                 |
| Max outrigger leveling side to side          |            | 11.70°                                                                                                               |
| Permissible leveling (front / side)          |            | 3°/2°                                                                                                                |
| Wheels                                       |            |                                                                                                                      |
| Tires type                                   |            | Foam-filled                                                                                                          |
| Drive wheels (front / rear)                  |            | 2/2                                                                                                                  |
| Steering wheels (front / rear)               |            | 2/0                                                                                                                  |
| Braking wheels (front / rear)                |            | 2/2                                                                                                                  |
| Engine/Battery                               |            |                                                                                                                      |
| Engine brand / model                         |            | Kubota - D1105                                                                                                       |
| Engine norm                                  |            | Tier 4 final                                                                                                         |
| I.C. Engine power rating / Power             |            | 25 Hp / 18.50 kW                                                                                                     |
| Miscellaneous                                |            |                                                                                                                      |
| Ground Pressure                              |            | 6.68 dan/cm2                                                                                                         |
| Hydraulic tank capacity                      |            | 68.10 I                                                                                                              |
| Fuel tank                                    |            | 37.90 l                                                                                                              |
| Sound pressure level (platform work station) |            | 79 dB                                                                                                                |
| Noise to environment (LwA)                   |            | < 85 dB                                                                                                              |
| Vibration on hands/arms                      |            | < 2.50 m/s²                                                                                                          |
| Standards compliance                         |            |                                                                                                                      |
| This machine is in compliance with:          |            | European directives: 2006/42/EC- Machinery<br>(revised EN280:2013) - 2004/108/EC (EMC) -<br>2006/95/EC (Low voltage) |