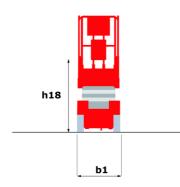

# 140 SC

|                                              | 140 SC UTE | ated on 4 May 2024 at 9:54:21 PM UT                                                                                  |
|----------------------------------------------|------------|----------------------------------------------------------------------------------------------------------------------|
| Capacities                                   |            | Metric                                                                                                               |
| Working height                               | h21        | 14.20 m                                                                                                              |
| Platform height                              | h7         | 12.20 m                                                                                                              |
| Platform capacity                            | Q          | 363 kg                                                                                                               |
| Max. capacity on the extension deck          |            | 136 kg                                                                                                               |
| Number of people (indoor / outdoor)          |            | 3 / 2                                                                                                                |
| Weight and dimensions                        |            |                                                                                                                      |
| Platform weight*                             |            | 5215 kg                                                                                                              |
| Platform dimensions (length x width)         | lp / ep    | 2.79 m x 1.60 m                                                                                                      |
| Platform dimensions with extension (length)  |            | 4.31 m                                                                                                               |
| Overall length                               | I1         | 3.76 m                                                                                                               |
| Overall width                                | b1         | 1.75 m                                                                                                               |
| Overall height                               | h17        | 2.74 m                                                                                                               |
| Overall height (stowed)                      | h18        | 2.08 m                                                                                                               |
| External turning radius                      | Wa3        | 4.60 m                                                                                                               |
| Ground clearance at centre of wheelbase      | m2         | 0.24 m                                                                                                               |
| Wheelbase                                    | у          | 2.29 m                                                                                                               |
| Performances                                 |            |                                                                                                                      |
| Drive speed - stowed                         |            | 5.60 km/h                                                                                                            |
| Drive speed - raised                         |            | 0.40 km/h                                                                                                            |
| Raise speed (laden) / Lower speed (laden)    |            | 69 s / 46 s                                                                                                          |
| Gradeability                                 |            | 30 %                                                                                                                 |
| Max outrigger leveling side to side          |            | 11.70°                                                                                                               |
| Permissible leveling (front / side)          |            | 3°/2°                                                                                                                |
| Wheels                                       |            |                                                                                                                      |
| Tires type                                   |            | Foam-filled                                                                                                          |
| Drive wheels (front / rear)                  |            | 2/2                                                                                                                  |
| Steering wheels (front / rear)               |            | 2/0                                                                                                                  |
| Braking wheels (front / rear)                |            | 2/2                                                                                                                  |
| Engine/Battery                               |            |                                                                                                                      |
| Engine brand / model                         |            | Kubota - D1105                                                                                                       |
| Engine norm                                  |            | Tier 4 final                                                                                                         |
| I.C. Engine power rating / Power             |            | 25 Hp / 18.50 kW                                                                                                     |
| Miscellaneous                                |            |                                                                                                                      |
| Ground Pressure                              |            | 6.68 dan/cm2                                                                                                         |
| Hydraulic tank capacity                      |            | 68.10 I                                                                                                              |
| Fuel tank                                    |            | 37.90 l                                                                                                              |
| Sound pressure level (platform work station) |            | 79 dB                                                                                                                |
| Noise to environment (LwA)                   |            | < 85 dB                                                                                                              |
| Vibration on hands/arms                      |            | < 2.50 m/s²                                                                                                          |
| Standards compliance                         |            |                                                                                                                      |
| This machine is in compliance with:          |            | European directives: 2006/42/EC- Machinery<br>(revised EN280:2013) - 2004/108/EC (EMC) -<br>2006/95/EC (Low voltage) |