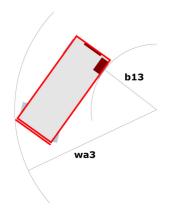

| < 85 dB                                                                                                              |
| Vibration on hands/arms                      |            | < 2.50 m/s²                                                                                                          |
| Standards compliance                         |            |                                                                                                                      |
| This machine is in compliance with:          |            | European directives: 2006/42/EC- Machinery<br>(revised EN280:2013) - 2004/108/EC (EMC) -<br>2006/95/EC (Low voltage) |

<sup>\*\*</sup> With folded guardrail

### 140 SC - Load chart

### Load Chart for MEWP Metric



### 140 SC - Dimensional drawing







## **Equipment**

| Standard                                                                    |
|-----------------------------------------------------------------------------|
| 230V Predisposition                                                         |
| 4 wheel drive                                                               |
| Anti-slip platform surface                                                  |
| Audible alarm and illuminated indicator lamp (leveling, overload, lowering) |
| CAN bus technology                                                          |
| Emergency stop button in platform and on frame                              |
| Engine mounted on sliding platform                                          |
| Fixed anti-shearing protection