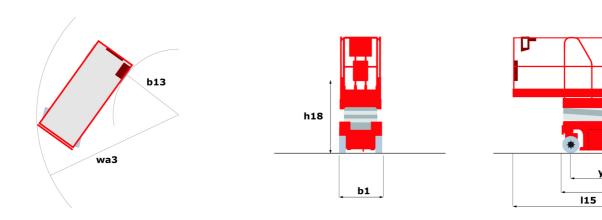

## 140 SC - Dimensional drawing

# 140 SC

|                                              | 140 SC () | 140 sc Created on May 3, 2024 at 8:53:27 PM U                                                                        |  |
|----------------------------------------------|-----------|----------------------------------------------------------------------------------------------------------------------|--|
| Capacities                                   |           | Metric                                                                                                               |  |
| Norking height                               | h21       | 14.20 m                                                                                                              |  |
| Platform height                              | h7        | 12.20 m                                                                                                              |  |
| Platform capacity                            | Q         | 363 kg                                                                                                               |  |
| Max. capacity on the extension deck          |           | 136 kg                                                                                                               |  |
| Number of people (indoor / outdoor)          |           | 3 / 2                                                                                                                |  |
| Weight and dimensions                        |           |                                                                                                                      |  |
| Platform weight*                             |           | 5215 kg                                                                                                              |  |
| Platform dimensions (length x width)         | lp / ep   | 2.79 m x 1.60 m                                                                                                      |  |
| Platform dimensions with extension (length)  |           | 4.31 m                                                                                                               |  |
| Overall length                               | l1        | 3.76 m                                                                                                               |  |
| Overall width                                | b1        | 1.75 m                                                                                                               |  |
| Overall height                               | h17       | 2.74 m                                                                                                               |  |
| Overall height (stowed)                      | h18       | 2.08 m                                                                                                               |  |
| external turning radius                      | Wa3       | 4.60 m                                                                                                               |  |
| Ground clearance at centre of wheelbase      | m2        | 0.24 m                                                                                                               |  |
| Wheelbase                                    | У         | 2.29 m                                                                                                               |  |
| Performances                                 |           |                                                                                                                      |  |
| Prive speed - stowed                         |           | 5.60 km/h                                                                                                            |  |
| rive speed - raised                          |           | 0.40 km/h                                                                                                            |  |
| aise speed (laden) / Lower speed (laden)     |           | 69 s / 46 s                                                                                                          |  |
| Gradeability                                 |           | 30 %                                                                                                                 |  |
| Max outrigger leveling side to side          |           | 11.70 °                                                                                                              |  |
| Permissible leveling (front / side)          |           | 3°/2°                                                                                                                |  |
| Vheels                                       |           |                                                                                                                      |  |
| Tires type                                   |           | Foam-filled                                                                                                          |  |
| Drive wheels (front / rear)                  |           | 2 / 2                                                                                                                |  |
| Steering wheels (front / rear)               |           | 2 / 0                                                                                                                |  |
| Braking wheels (front / rear)                |           | 2 / 2                                                                                                                |  |
| ingine/Battery                               |           |                                                                                                                      |  |
| ingine brand / model                         |           | Kubota - D1105                                                                                                       |  |
| ingine norm                                  |           | Tier 4 final                                                                                                         |  |
| .C. Engine power rating / Power              |           | 25 Hp / 18.50 kW                                                                                                     |  |
| Miscellaneous                                |           |                                                                                                                      |  |
| Ground Pressure                              |           | 6.68 dan/cm2                                                                                                         |  |
| lydraulic tank capacity                      |           | 68.10 I                                                                                                              |  |
| uel tank                                     |           | 37.90 I                                                                                                              |  |
| Sound pressure level (platform work station) |           | 79 dB                                                                                                                |  |
| loise to environment (LwA)                   |           | < 85 dB                                                                                                              |  |
| /ibration on hands/arms                      |           | < 2.50 m/s <sup>2</sup>                                                                                              |  |
| Standards compliance                         |           |                                                                                                                      |  |
| This machine is in compliance with:          |           | European directives: 2006/42/EC- Machinery<br>(revised EN280:2013) - 2004/108/EC (EMC) -<br>2006/95/EC (Low voltage) |  |