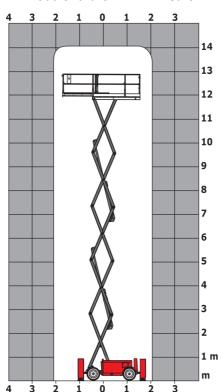

|           | < 85 dB                                                                                                              |  |
| /ibration on hands/arms                      |           | < 2.50 m/s <sup>2</sup>                                                                                              |  |
| Standards compliance                         |           |                                                                                                                      |  |
| This machine is in compliance with:          |           | European directives: 2006/42/EC- Machinery<br>(revised EN280:2013) - 2004/108/EC (EMC) -<br>2006/95/EC (Low voltage) |  |

<sup>\*\*</sup> With folded guardrail

### 140 SC - Load chart

#### Load Chart for MEWP Metric



m2

l1

h17

## 140 SC - Dimensional drawing



# **Equipment**

| Standard                                                                    |  |
|-----------------------------------------------------------------------------|--|
| 230V Predisposition                                                         |  |
| 4 wheel drive                                                               |  |
| Anti-slip platform surface                                                  |  |
| Audible alarm and illuminated indicator lamp (leveling, overload, lowering) |  |
| CAN bus technology                                                          |  |
| Emergency stop button in platform and on frame                              |  |
| Engine mounted on sliding platform