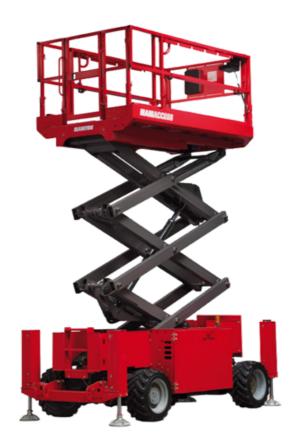

Technical sheet:

# 140 SC

|                                              | 140 SC () | 140 sc Created on May 3, 2024 at 8:53:27 PM U                                                                        |  |
|----------------------------------------------|-----------|----------------------------------------------------------------------------------------------------------------------|--|
| Capacities                                   |           | Metric                                                                                                               |  |
| Norking height                               | h21       | 14.20 m                                                                                                              |  |
| Platform height                              | h7        | 12.20 m                                                                                                              |  |
| Platform capacity                            | Q         | 363 kg                                                                                                               |  |
| Max. capacity on the extension deck          |           | 136 kg                                                                                                               |  |
| Number of people (indoor / outdoor)          |           | 3 / 2                                                                                                                |  |
| Weight and dimensions                        |           |                                                                                                                      |  |
| Platform weight*                             |           | 5215 kg                                                                                                              |  |
| Platform dimensions (length x width)         | lp / ep   | 2.79 m x 1.60 m                                                                                                      |  |
| Platform dimensions with extension (length)  |           | 4.31 m                                                                                                               |  |
| Overall length                               | l1        | 3.76 m                                                                                                               |  |
| Overall width                                | b1        | 1.75 m                                                                                                               |  |
| Overall height                               | h17       | 2.74 m                                                                                                               |  |
| Overall height (stowed)                      | h18       | 2.08 m                                                                                                               |  |
| external turning radius                      | Wa3       | 4.60 m                                                                                                               |  |
| Ground clearance at centre of wheelbase      | m2        | 0.24 m                                                                                                               |  |
| Wheelbase                                    | У         | 2.29 m                                                                                                               |  |
| Performances                                 |           |                                                                                                                      |  |
| Prive speed - stowed                         |           | 5.60 km/h                                                                                                            |  |
| rive speed - raised                          |           | 0.40 km/h                                                                                                            |  |
| aise speed (laden) / Lower speed (laden)     |           | 69 s / 46 s                                                                                                          |  |
| Gradeability                                 |           | 30 %                                                                                                                 |  |
| Max outrigger leveling side to side          |           | 11.70 °                                                                                                              |  |
| Permissible leveling (front / side)          |           | 3°/2°                                                                                                                |  |
| Vheels                                       |           |                                                                                                                      |  |
| Tires type                                   |           | Foam-filled                                                                                                          |  |
| Drive wheels (front / rear)                  |           | 2 / 2                                                                                                                |  |
| Steering wheels (front / rear)               |           | 2 / 0                                                                                                                |  |
| Braking wheels (front / rear)                |           | 2 / 2                                                                                                                |  |
| ingine/Battery                               |           |                                                                                                                      |  |
| ingine brand / model                         |           | Kubota - D1105                                                                                                       |  |
| ingine norm                                  |           | Tier 4 final                                                                                                         |  |
| .C. Engine power rating / Power              |           | 25 Hp / 18.50 kW                                                                                                     |  |
| Miscellaneous                                |           |                                                                                                                      |  |
| Ground Pressure                              |           | 6.68 dan/cm2                                                                                                         |  |
| lydraulic tank capacity                      |           | 68.10 I                                                                                                              |  |
| uel tank                                     |           | 37.90 I                                                                                                              |  |
| Sound pressure level (platform work station) |           | 79 dB                                                                                                                |  |
| loise to environment (LwA)                   |           | < 85 dB                                                                                                              |  |
| /ibration on hands/arms                      |           | < 2.50 m/s <sup>2</sup>                                                                                              |  |
| Standards compliance                         |           |                                                                                                                      |  |
| This machine is in compliance with:          |           | European directives: 2006/42/EC- Machinery<br>(revised EN280:2013) - 2004/108/EC (EMC) -<br>2006/95/EC (Low voltage) |  |