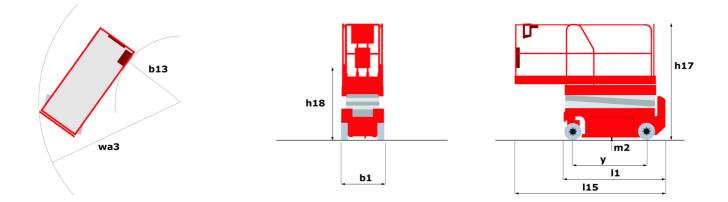

Technical sheet :

|                                              | 140 SC (       | Created on May 4, 2024 at 2:01:53 AM UTC                                                                             |
|----------------------------------------------|----------------|----------------------------------------------------------------------------------------------------------------------|
| Capacities                                   |                | Metric                                                                                                               |
| Working height                               | h21            | 14.20 m                                                                                                              |
| Platform height                              | h7             | 12.20 m                                                                                                              |
| Platform capacity                            | Q              | 363 kg                                                                                                               |
| Max. capacity on the extension deck          | ų              | 136 kg                                                                                                               |
| Number of people (indoor / outdoor)          |                | 3 / 2                                                                                                                |
| Weight and dimensions                        |                | 572                                                                                                                  |
| Platform weight*                             |                | 5215 kg                                                                                                              |
| Platform dimensions (length x width)         | lp / ep        | 2.79 m x 1.60 m                                                                                                      |
| Platform dimensions with extension (length)  | ір <i>,</i> ср | 4.31 m                                                                                                               |
| Overall length                               | 1              | 3.76 m                                                                                                               |
| Overall width                                | b1             | 1.75 m                                                                                                               |
| Overall height                               | h17            | 2.74 m                                                                                                               |
| Overall height (stowed)                      | h18            | 2.08 m                                                                                                               |
| External turning radius                      | Wa3            | 4.60 m                                                                                                               |
| Ground clearance at centre of wheelbase      | m2             | 0.24 m                                                                                                               |
| Wheelbase                                    |                | 2.29 m                                                                                                               |
| Performances                                 | у              | 2.29 11                                                                                                              |
| Drive speed - stowed                         |                | 5.60 km/h                                                                                                            |
| Drive speed - raised                         |                | 0.40 km/h                                                                                                            |
| Raise speed (laden) / Lower speed (laden)    |                | 69 s / 46 s                                                                                                          |
| Gradeability                                 |                | 30 %                                                                                                                 |
| Max outrigger leveling side to side          |                | 11.70 °                                                                                                              |
| Permissible leveling (front / side)          |                | 3°/2°                                                                                                                |
| Wheels                                       |                |                                                                                                                      |
| Tires type                                   |                | Foam-filled                                                                                                          |
| Drive wheels (front / rear)                  |                | 2/2                                                                                                                  |
| Steering wheels (front / rear)               |                | 2 / 0                                                                                                                |
| Braking wheels (front / rear)                |                | 2/2                                                                                                                  |
| Engine/Battery                               |                | - / -                                                                                                                |
| Engine brand / model                         |                | Kubota - D1105                                                                                                       |
| Engine norm                                  |                | Tier 4 final                                                                                                         |
| I.C. Engine power rating / Power             |                | 25 Hp / 18.50 kW                                                                                                     |
| Miscellaneous                                |                | 201107 10100 111                                                                                                     |
| Ground Pressure                              |                | 6.68 dan/cm2                                                                                                         |
| Hydraulic tank capacity                      |                | 68.10                                                                                                                |
| Fuel tank                                    |                | 37.90                                                                                                                |
| Sound pressure level (platform work station) |                | 79 dB                                                                                                                |
| Noise to environment (LwA)                   |                | < 85 dB                                                                                                              |
| Vibration on hands/arms                      |                | < 2.50 m/s <sup>2</sup>                                                                                              |
| Standards compliance                         |                |                                                                                                                      |
| This machine is in compliance with:          |                | European directives: 2006/42/EC- Machinery<br>(revised EN280:2013) - 2004/108/EC (EMC) -<br>2006/95/EC (Low voltage) |

## 140 SC - Dimensional drawing