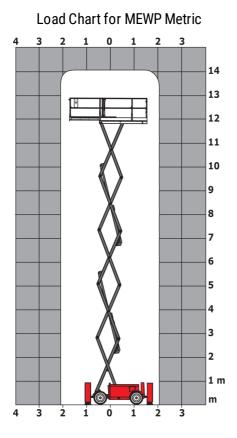

|
| Noise to environment (LwA)                   |                | < 85 dB                                                                                                              |
| Vibration on hands/arms                      |                | < 2.50 m/s <sup>2</sup>                                                                                              |
| Standards compliance                         |                |                                                                                                                      |
| This machine is in compliance with:          |                | European directives: 2006/42/EC- Machinery<br>(revised EN280:2013) - 2004/108/EC (EMC) -<br>2006/95/EC (Low voltage) |

\*\* With folded guardrail

140 SC - Load chart



## 140 SC - Dimensional drawing



## Equipment

| Standard                                                                    |
|-----------------------------------------------------------------------------|
| 230V Predisposition                                                         |
| 4 wheel drive                                                               |
| Anti-slip platform surface                                                  |
| Audible alarm and illuminated indicator lamp (leveling, overload, lowering) |
| CAN bus technology                                                          |
| Emergency stop button in platform and on frame                              |
| Engine mounted on sliding platform                                          |
| Fixed anti-shearing protect