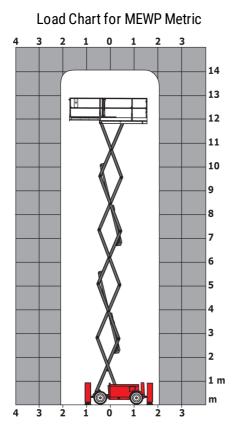

|
| Noise to environment (LwA)                               |                     | < 85 dB                                                                                              |
| Vibration on hands/arms                                  |                     |                                                                                                      |
|                                                          |                     | < 2.50 m/s <sup>2</sup>                                                                              |
| Standards compliance This machine is in compliance with: |                     | n directives: 2006/42/EC- Machinery<br>EN280:2013) - 2004/108/EC (EMC) -<br>2006/95/EC (Low voltage) |

\*\* With folded guardrail

140 SC - Load chart



## 140 SC - Dimensional drawing



## Equipment

| Standard                                                                    |
|-----------------------------------------------------------------------------|
| 230V Predisposition                                                         |
| 4 wheel drive                                                               |
| Anti-slip platform surface                                                  |
| Audible alarm and illuminated indicator lamp (leveling, overload, lowering) |
| CAN bus technology                                                          |
| Emergency stop button in platform and on frame                              |
| Engine mounted on sliding platform                                          |
| Fixed anti-shearing protect