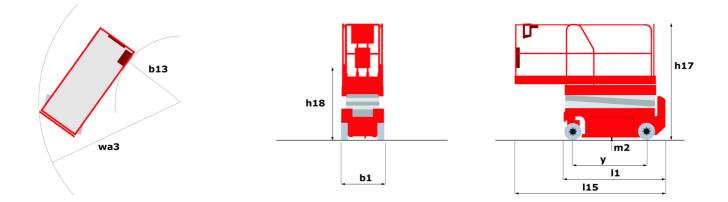

Technical sheet :

|                                                          | 140 sc Created on M | ay 20, 2024 at 12:46:20 PM UT(                                                                       |
|----------------------------------------------------------|---------------------|------------------------------------------------------------------------------------------------------|
| Capacities                                               |                     | Metric                                                                                               |
| Working height                                           | h21                 | 14.20 m                                                                                              |
| Platform height                                          | h7                  | 12.20 m                                                                                              |
| Platform capacity                                        | Q                   | 363 kg                                                                                               |
| Max. capacity on the extension deck                      | 4                   | 136 kg                                                                                               |
| Number of people (indoor / outdoor)                      |                     | 3/2                                                                                                  |
| Weight and dimensions                                    |                     |                                                                                                      |
| Platform weight*                                         |                     | 5215 kg                                                                                              |
| Platform dimensions (length x width)                     | lp / ep             | 2.79 m x 1.60 m                                                                                      |
| Platform dimensions with extension (length)              | - F / - F           | 4.31 m                                                                                               |
| Overall length                                           | 11                  | 3.76 m                                                                                               |
| Dverall width                                            | b1                  | 1.75 m                                                                                               |
| Overall height                                           | h17                 | 2.74 m                                                                                               |
| Overall height (stowed)                                  | h18                 | 2.08 m                                                                                               |
| External turning radius                                  | Wa3                 | 4.60 m                                                                                               |
| Ground clearance at centre of wheelbase                  | m2                  | 0.24 m                                                                                               |
| Wheelbase                                                | y                   | 2.29 m                                                                                               |
| Performances                                             | y de la company     | 2.29 111                                                                                             |
| Drive speed - stowed                                     |                     | 5.60 km/h                                                                                            |
| Drive speed - raised                                     |                     | 0.40 km/h                                                                                            |
| Raise speed (laden) / Lower speed (laden)                |                     | 69 s / 46 s                                                                                          |
| Gradeability                                             |                     | 30 %                                                                                                 |
| Max outrigger leveling side to side                      |                     | 11.70 °                                                                                              |
| Permissible leveling (front / side)                      |                     | 3°/2°                                                                                                |
| Wheels                                                   |                     | 5 / 2                                                                                                |
| Tires type                                               |                     | Foam-filled                                                                                          |
| Drive wheels (front / rear)                              |                     | 2 / 2                                                                                                |
| Steering wheels (front / rear)                           |                     | 2/2                                                                                                  |
| Braking wheels (front / rear)                            |                     | 2/0                                                                                                  |
| Engine/Battery                                           |                     | 212                                                                                                  |
| Engine brand / model                                     |                     | Kubota - D1105                                                                                       |
| Engine norm                                              |                     | Tier 4 final                                                                                         |
| .C. Engine power rating / Power                          |                     | 25 Hp / 18.50 kW                                                                                     |
| Viscellaneous                                            |                     | 23 Hp / 18.30 KW                                                                                     |
| Ground Pressure                                          |                     | 6.68 dan/cm2                                                                                         |
| Hydraulic oil tank capacity                              |                     | 68.10                                                                                                |
| Fuel tank                                                |                     | 37.90                                                                                                |
| Sound pressure level (platform work station)             |                     | 79 dB                                                                                                |
| Noise to environment (LwA)                               |                     | < 85 dB                                                                                              |
| Vibration on hands/arms                                  |                     |                                                                                                      |
|                                                          |                     | < 2.50 m/s <sup>2</sup>                                                                              |
| Standards compliance This machine is in compliance with: |                     | n directives: 2006/42/EC- Machinery<br>EN280:2013) - 2004/108/EC (EMC) -<br>2006/95/EC (Low voltage) |

## 140 SC - Dimensional drawing