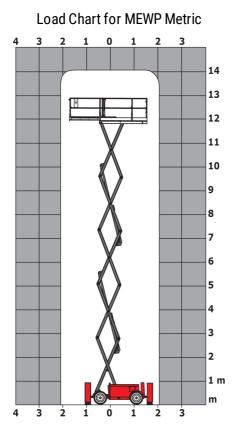

|
| Noise to environment (LwA)                   |               | < 85 dB                                                                                                              |
| Vibration on hands/arms                      |               | < 2.50 m/s <sup>2</sup>                                                                                              |
| Standards compliance                         |               | - 2.00 /// 3                                                                                                         |
| This machine is in compliance with:          |               | European directives: 2006/42/EC- Machinery<br>(revised EN280:2013) - 2004/108/EC (EMC) -<br>2006/95/EC (Low voltage) |

\*\* With folded guardrail

140 SC - Load chart



## 140 SC - Dimensional drawing



## Equipment

| Standard                                                                    |
|-----------------------------------------------------------------------------|
| 230V Predisposition                                                         |
| 4 wheel drive                                                               |
| Anti-slip platform surface                                                  |
| Audible alarm and illuminated indicator lamp (leveling, overload, lowering) |
| CAN bus technology                                                          |
| Emergency stop button in platform and on frame                              |
| Engine mounted on sliding platform                                          |
| Fixed anti-shearing protect