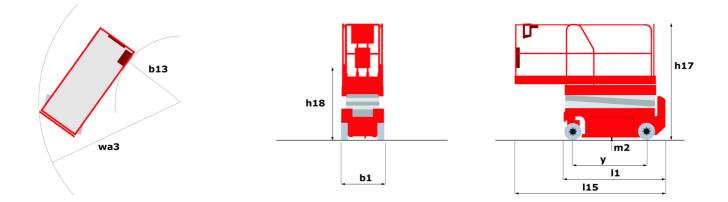

## 140 SC - Dimensional drawing

Technical sheet :

|                                              | 140 sc Create | ed on April 29, 2024 at 12:17:44 PM UTC                                                                              |
|----------------------------------------------|---------------|----------------------------------------------------------------------------------------------------------------------|
| Capacities                                   |               | Metric                                                                                                               |
| Working height                               | h21           | 14.20 m                                                                                                              |
| Platform height                              | h7            | 12.20 m                                                                                                              |
| Platform capacity                            | Q             | 363 kg                                                                                                               |
| Max. capacity on the extension deck          | 4             | 136 kg                                                                                                               |
| Number of people (indoor / outdoor)          |               | 3 / 2                                                                                                                |
| Weight and dimensions                        |               |                                                                                                                      |
| Platform weight*                             |               | 5215 kg                                                                                                              |
| Platform dimensions (length x width)         | lp / ep       | 2.79 m x 1.60 m                                                                                                      |
| Platform dimensions with extension (length)  |               | 4.31 m                                                                                                               |
| Overall length                               | 11            | 3.76 m                                                                                                               |
| Overall width                                | b1            | 1.75 m                                                                                                               |
| Overall height                               | h17           | 2.74 m                                                                                                               |
| Overall height (stowed)                      | h18           | 2.08 m                                                                                                               |
| External turning radius                      | Wa3           | 4.60 m                                                                                                               |
| Ground clearance at centre of wheelbase      | m2            | 0.24 m                                                                                                               |
| Wheelbase                                    | y             | 2.29 m                                                                                                               |
| Performances                                 | y y           | 2.29 111                                                                                                             |
| Drive speed - stowed                         |               | 5.60 km/h                                                                                                            |
| Drive speed - raised                         |               | 0.40 km/h                                                                                                            |
| Raise speed (laden) / Lower speed (laden)    |               | 69 s / 46 s                                                                                                          |
| Gradeability                                 |               | 30 %                                                                                                                 |
| Max outrigger leveling side to side          |               | 11.70 °                                                                                                              |
| Permissible leveling (front / side)          |               | 3°/2°                                                                                                                |
| Wheels                                       |               | 5 / 2                                                                                                                |
| Tires type                                   |               | Foam-filled                                                                                                          |
| Drive wheels (front / rear)                  |               | 2 / 2                                                                                                                |
| Steering wheels (front / rear)               |               | 2/0                                                                                                                  |
| Braking wheels (front / rear)                |               | 2/2                                                                                                                  |
| Engine/Battery                               |               |                                                                                                                      |
| Engine brand / model                         |               | Kubota - D1105                                                                                                       |
| Engine norm                                  |               | Tier 4 final                                                                                                         |
| I.C. Engine power rating / Power             |               | 25 Hp / 18.50 kW                                                                                                     |
| Miscellaneous                                |               | 23 Hp / 10.30 KW                                                                                                     |
| Ground Pressure                              |               | 6.68 dan/cm2                                                                                                         |
| Hydraulic tank capacity                      |               | 68.10                                                                                                                |
| Fuel tank                                    |               | 37.90                                                                                                                |
| Sound pressure level (platform work station) |               | 79 dB                                                                                                                |
| Noise to environment (LwA)                   |               | < 85 dB                                                                                                              |
| Vibration on hands/arms                      |               | < 2.50 m/s <sup>2</sup>                                                                                              |
| Standards compliance                         |               | - 2.00 /// 3                                                                                                         |
| This machine is in compliance with:          |               | European directives: 2006/42/EC- Machinery<br>(revised EN280:2013) - 2004/108/EC (EMC) -<br>2006/95/EC (Low voltage) |