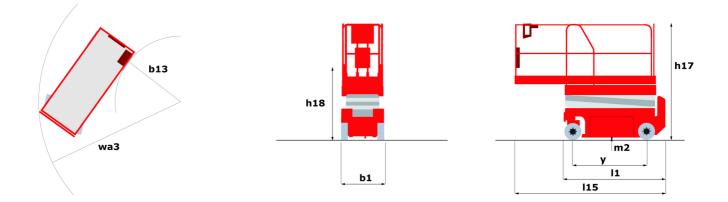

## 140 SC - Dimensional drawing

Technical sheet :

|                                              | 140 SC ( | created on May 4, 2024 at 8:03:40 PM UTC                                                                             |
|----------------------------------------------|----------|----------------------------------------------------------------------------------------------------------------------|
| Capacities                                   |          | Metric                                                                                                               |
| Working height                               | h21      | 14.20 m                                                                                                              |
| Platform height                              | h7       | 12.20 m                                                                                                              |
| Platform capacity                            | Q        | 363 kg                                                                                                               |
| Max. capacity on the extension deck          |          | 136 kg                                                                                                               |
| Number of people (indoor / outdoor)          |          | 3 / 2                                                                                                                |
| Weight and dimensions                        |          |                                                                                                                      |
| Platform weight*                             |          | 5215 kg                                                                                                              |
| Platform dimensions (length x width)         | lp / ep  | 2.79 m x 1.60 m                                                                                                      |
| Platform dimensions with extension (length)  |          | 4.31 m                                                                                                               |
| Overall length                               | 11       | 3.76 m                                                                                                               |
| Overall width                                | b1       | 1.75 m                                                                                                               |
| Overall height                               | h17      | 2.74 m                                                                                                               |
| Overall height (stowed)                      | h18      | 2.08 m                                                                                                               |
| External turning radius                      | Wa3      | 4.60 m                                                                                                               |
| Ground clearance at centre of wheelbase      | m2       | 0.24 m                                                                                                               |
| Wheelbase                                    | v        | 2.29 m                                                                                                               |
| Performances                                 |          |                                                                                                                      |
| Drive speed - stowed                         |          | 5.60 km/h                                                                                                            |
| Drive speed - raised                         |          | 0.40 km/h                                                                                                            |
| Raise speed (laden) / Lower speed (laden)    |          | 69 s / 46 s                                                                                                          |
| Gradeability                                 |          | 30 %                                                                                                                 |
| Max outrigger leveling side to side          |          | 11.70 °                                                                                                              |
| Permissible leveling (front / side)          |          | 3°/2°                                                                                                                |
| Wheels                                       |          |                                                                                                                      |
| Tires type                                   |          | Foam-filled                                                                                                          |
| Drive wheels (front / rear)                  |          | 2/2                                                                                                                  |
| Steering wheels (front / rear)               |          | 2 / 0                                                                                                                |
| Braking wheels (front / rear)                |          | 2/2                                                                                                                  |
| Engine/Battery                               |          | -, -                                                                                                                 |
| Engine brand / model                         |          | Kubota - D1105                                                                                                       |
| Engine norm                                  |          | Tier 4 final                                                                                                         |
| I.C. Engine power rating / Power             |          | 25 Hp / 18.50 kW                                                                                                     |
| Miscellaneous                                |          | 23 Hp / 10.50 KW                                                                                                     |
| Ground Pressure                              |          | 6.68 dan/cm2                                                                                                         |
| Hydraulic tank capacity                      |          | 68.10 l                                                                                                              |
| Fuel tank                                    |          | 37.90 l                                                                                                              |
| Sound pressure level (platform work station) |          | 79 dB                                                                                                                |
| Noise to environment (LwA)                   |          | < 85 dB                                                                                                              |
| Vibration on hands/arms                      |          | < 2.50 m/s <sup>2</sup>                                                                                              |
| Standards compliance                         |          | × 2.30 III/S <sup>-</sup>                                                                                            |
| This machine is in compliance with:          |          | European directives: 2006/42/EC- Machinery<br>(revised EN280:2013) - 2004/108/EC (EMC) -<br>2006/95/EC (Low voltage) |