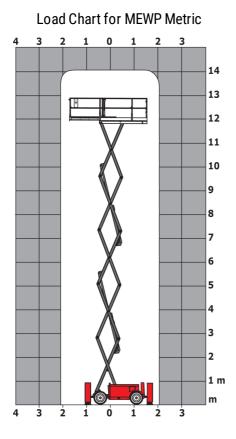

|
| Noise to environment (LwA)                   |          | < 85 dB                                                                                                              |
| Vibration on hands/arms                      |          | < 2.50 m/s <sup>2</sup>                                                                                              |
| Standards compliance                         |          | × 2.30 III/S <sup>-</sup>                                                                                            |
| This machine is in compliance with:          |          | European directives: 2006/42/EC- Machinery<br>(revised EN280:2013) - 2004/108/EC (EMC) -<br>2006/95/EC (Low voltage) |

\*\* With folded guardrail

140 SC - Load chart



## 140 SC - Dimensional drawing



## Equipment

| Standard                                                                    |
|-----------------------------------------------------------------------------|
| 230V Predisposition                                                         |
| 4 wheel drive                                                               |
| Anti-slip platform surface                                                  |
| Audible alarm and illuminated indicator lamp (leveling, overload, lowering) |
| CAN bus technology                                                          |
| Emergency stop button in platform and on frame                              |
| Engine mounted on sliding platform                                          |
| Fixed anti-shearing protect