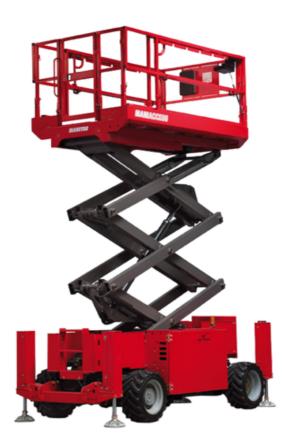

Technical sheet :

|                                              | 140 SC ( | created on May 4, 2024 at 8:03:40 PM UTC                                                                             |
|----------------------------------------------|----------|----------------------------------------------------------------------------------------------------------------------|
| Capacities                                   |          | Metric                                                                                                               |
| Working height                               | h21      | 14.20 m                                                                                                              |
| Platform height                              | h7       | 12.20 m                                                                                                              |
| Platform capacity                            | Q        | 363 kg                                                                                                               |
| Max. capacity on the extension deck          |          | 136 kg                                                                                                               |
| Number of people (indoor / outdoor)          |          | 3 / 2                                                                                                                |
| Weight and dimensions                        |          |                                                                                                                      |
| Platform weight*                             |          | 5215 kg                                                                                                              |
| Platform dimensions (length x width)         | lp / ep  | 2.79 m x 1.60 m                                                                                                      |
| Platform dimensions with extension (length)  |          | 4.31 m                                                                                                               |
| Overall length                               | 11       | 3.76 m                                                                                                               |
| Overall width                                | b1       | 1.75 m                                                                                                               |
| Overall height                               | h17      | 2.74 m                                                                                                               |
| Overall height (stowed)                      | h18      | 2.08 m                                                                                                               |
| External turning radius                      | Wa3      | 4.60 m                                                                                                               |
| Ground clearance at centre of wheelbase      | m2       | 0.24 m                                                                                                               |
| Wheelbase                                    | v        | 2.29 m                                                                                                               |
| Performances                                 |          |                                                                                                                      |
| Drive speed - stowed                         |          | 5.60 km/h                                                                                                            |
| Drive speed - raised                         |          | 0.40 km/h                                                                                                            |
| Raise speed (laden) / Lower speed (laden)    |          | 69 s / 46 s                                                                                                          |
| Gradeability                                 |          | 30 %                                                                                                                 |
| Max outrigger leveling side to side          |          | 11.70 °                                                                                                              |
| Permissible leveling (front / side)          |          | 3°/2°                                                                                                                |
| Wheels                                       |          |                                                                                                                      |
| Tires type                                   |          | Foam-filled                                                                                                          |
| Drive wheels (front / rear)                  |          | 2/2                                                                                                                  |
| Steering wheels (front / rear)               |          | 2 / 0                                                                                                                |
| Braking wheels (front / rear)                |          | 2/2                                                                                                                  |
| Engine/Battery                               |          | -, -                                                                                                                 |
| Engine brand / model                         |          | Kubota - D1105                                                                                                       |
| Engine norm                                  |          | Tier 4 final                                                                                                         |
| I.C. Engine power rating / Power             |          | 25 Hp / 18.50 kW                                                                                                     |
| Miscellaneous                                |          | 23 Hp / 10.50 KW                                                                                                     |
| Ground Pressure                              |          | 6.68 dan/cm2                                                                                                         |
| Hydraulic tank capacity                      |          | 68.10 l                                                                                                              |
| Fuel tank                                    |          | 37.90 l                                                                                                              |
| Sound pressure level (platform work station) |          | 79 dB                                                                                                                |
| Noise to environment (LwA)                   |          | < 85 dB                                                                                                              |
| Vibration on hands/arms                      |          | < 2.50 m/s <sup>2</sup>                                                                                              |
| Standards compliance                         |          | × 2.30 III/S <sup>-</sup>                                                                                            |
| This machine is in compliance with:          |          | European directives: 2006/42/EC- Machinery<br>(revised EN280:2013) - 2004/108/EC (EMC) -<br>2006/95/EC (Low voltage) |