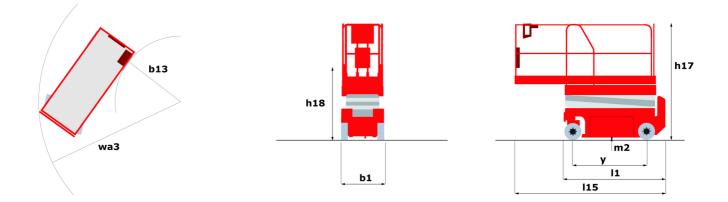

## 140 SC - Dimensional drawing

Technical sheet :

|                                              | <b>140 sc</b> Cr | eated on April 27, 2024 at 7:34:39 PM UTC                                                                            |
|----------------------------------------------|------------------|----------------------------------------------------------------------------------------------------------------------|
| Capacities                                   |                  | Metric                                                                                                               |
| Working height                               | h21              | 14.20 m                                                                                                              |
| Platform height                              | h7               | 12.20 m                                                                                                              |
| Platform capacity                            | Q                | 363 kg                                                                                                               |
| Max. capacity on the extension deck          | Y                | 136 kg                                                                                                               |
| Number of people (indoor / outdoor)          |                  | 3 / 2                                                                                                                |
| Weight and dimensions                        |                  | 07 L                                                                                                                 |
| Platform weight*                             |                  | 5215 kg                                                                                                              |
| Platform dimensions (length x width)         | lp / ep          | 2.79 m x 1.60 m                                                                                                      |
| Platform dimensions with extension (length)  | .p. 7 cp         | 4.31 m                                                                                                               |
| Overall length                               | 1                | 3.76 m                                                                                                               |
| Overall width                                | b1               | 1.75 m                                                                                                               |
| Overall height                               | h17              | 2.74 m                                                                                                               |
| Overall height (stowed)                      | h18              | 2.08 m                                                                                                               |
| External turning radius                      | Wa3              | 4.60 m                                                                                                               |
| Ground clearance at centre of wheelbase      | m2               | 0.24 m                                                                                                               |
| Wheelbase                                    | y                | 2.29 m                                                                                                               |
| Performances                                 | ý                | 2.23 111                                                                                                             |
| Drive speed - stowed                         |                  | 5.60 km/h                                                                                                            |
| Drive speed - raised                         |                  | 0.40 km/h                                                                                                            |
| Raise speed (laden) / Lower speed (laden)    |                  | 69 s / 46 s                                                                                                          |
| Gradeability                                 |                  | 30 %                                                                                                                 |
| Max outrigger leveling side to side          |                  | 11.70 °                                                                                                              |
| Permissible leveling (front / side)          |                  | 3°/2°                                                                                                                |
| Wheels                                       |                  |                                                                                                                      |
| Tires type                                   |                  | Foam-filled                                                                                                          |
| Drive wheels (front / rear)                  |                  | 2/2                                                                                                                  |
| Steering wheels (front / rear)               |                  | 2 / 0                                                                                                                |
| Braking wheels (front / rear)                |                  | 2/2                                                                                                                  |
| Engine/Battery                               |                  |                                                                                                                      |
| Engine brand / model                         |                  | Kubota - D1105                                                                                                       |
| Engine norm                                  |                  | Tier 4 final                                                                                                         |
| I.C. Engine power rating / Power             |                  | 25 Hp / 18.50 kW                                                                                                     |
| Miscellaneous                                |                  | 201197 10100 111                                                                                                     |
| Ground Pressure                              |                  | 6.68 dan/cm2                                                                                                         |
| Hydraulic tank capacity                      |                  | 68.10                                                                                                                |
| Fuel tank                                    |                  | 37.90                                                                                                                |
| Sound pressure level (platform work station) |                  | 79 dB                                                                                                                |
| Noise to environment (LwA)                   |                  | < 85 dB                                                                                                              |
| Vibration on hands/arms                      |                  | < 2.50 m/s <sup>2</sup>                                                                                              |
| Standards compliance                         |                  |                                                                                                                      |
| This machine is in compliance with:          |                  | European directives: 2006/42/EC- Machinery<br>(revised EN280:2013) - 2004/108/EC (EMC) -<br>2006/95/EC (Low voltage) |