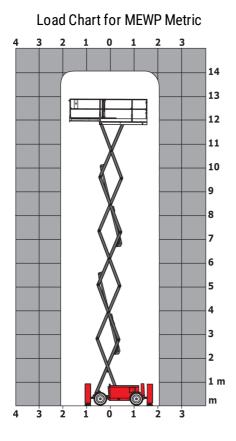

|
| Noise to environment (LwA)                   |                  | < 85 dB                                                                                                              |
| Vibration on hands/arms                      |                  | < 2.50 m/s <sup>2</sup>                                                                                              |
| Standards compliance                         |                  |                                                                                                                      |
| This machine is in compliance with:          |                  | European directives: 2006/42/EC- Machinery<br>(revised EN280:2013) - 2004/108/EC (EMC) -<br>2006/95/EC (Low voltage) |

\*\* With folded guardrail

140 SC - Load chart



## 140 SC - Dimensional drawing



## Equipment

| Standard                                                                    |
|-----------------------------------------------------------------------------|
| 230V Predisposition                                                         |
| 4 wheel drive                                                               |
| Anti-slip platform surface                                                  |
| Audible alarm and illuminated indicator lamp (leveling, overload, lowering) |
| CAN bus technology                                                          |
| Emergency stop button in platform and on frame                              |
| Engine mounted on sliding platform                                          |
| Fixed anti-shearing protect