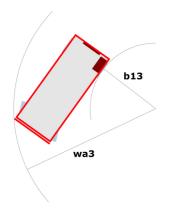

|         | < 85 dB                                                                                                              |
| Vibration on hands/arms                      |         | < 2.50 m/s <sup>2</sup>                                                                                              |
| Standards compliance                         |         |                                                                                                                      |
| This machine is in compliance with:          |         | European directives: 2006/42/EC- Machinery<br>(revised EN280:2013) - 2004/108/EC (EMC) -<br>2006/95/EC (Low voltage) |

<sup>\*\*</sup> With folded guardrail

### 140 SC - Load chart

### Load Chart for MEWP Metric



### 140 SC - Dimensional drawing







## **Equipment**

| Standard                                                                    |
|-----------------------------------------------------------------------------|
| 230V Predisposition                                                         |
| 4 wheel drive                                                               |
| Anti-slip platform surface                                                  |
| Audible alarm and illuminated indicator lamp (leveling, overload, lowering) |
| CAN bus technology                                                          |
| Emergency stop button in platform and on frame                              |
| Engine mounted on sliding platform                                          |
| Fixed anti-shearing protection