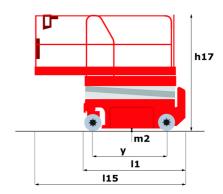

### 140 SC - Dimensional drawing

# 140 SC

| 140 sc Created on May 2                      |         | ited on May 2, 2024 at 9:53:23 PM UTC                                                                                |
|----------------------------------------------|---------|----------------------------------------------------------------------------------------------------------------------|
| Capacities                                   |         | Metric                                                                                                               |
| Working height                               | h21     | 14.20 m                                                                                                              |
| Platform height                              | h7      | 12.20 m                                                                                                              |
| Platform capacity                            | Q       | 363 kg                                                                                                               |
| Max. capacity on the extension deck          |         | 136 kg                                                                                                               |
| Number of people (indoor / outdoor)          |         | 3 / 2                                                                                                                |
| Weight and dimensions                        |         |                                                                                                                      |
| Platform weight*                             |         | 5215 kg                                                                                                              |
| Platform dimensions (length x width)         | lp / ep | 2.79 m x 1.60 m                                                                                                      |
| Platform dimensions with extension (length)  |         | 4.31 m                                                                                                               |
| Overall length                               | l1      | 3.76 m                                                                                                               |
| Overall width                                | b1      | 1.75 m                                                                                                               |
| Overall height                               | h17     | 2.74 m                                                                                                               |
| Overall height (stowed)                      | h18     | 2.08 m                                                                                                               |
| External turning radius                      | Wa3     | 4.60 m                                                                                                               |
| Ground clearance at centre of wheelbase      | m2      | 0.24 m                                                                                                               |
| Wheelbase                                    | у       | 2.29 m                                                                                                               |
| Performances                                 |         |                                                                                                                      |
| Drive speed - stowed                         |         | 5.60 km/h                                                                                                            |
| Drive speed - raised                         |         | 0.40 km/h                                                                                                            |
| Raise speed (laden) / Lower speed (laden)    |         | 69 s / 46 s                                                                                                          |
| Gradeability                                 |         | 30 %                                                                                                                 |
| Max outrigger leveling side to side          |         | 11.70 °                                                                                                              |
| Permissible leveling (front / side)          |         | 3°/2°                                                                                                                |
| Wheels                                       |         |                                                                                                                      |
| Tires type                                   |         | Foam-filled                                                                                                          |
| Drive wheels (front / rear)                  |         | 2/2                                                                                                                  |
| Steering wheels (front / rear)               |         | 2 / 0                                                                                                                |
| Braking wheels (front / rear)                |         | 2 / 2                                                                                                                |
| Engine/Battery                               |         |                                                                                                                      |
| Engine brand / model                         |         | Kubota - D1105                                                                                                       |
| Engine norm                                  |         | Tier 4 final                                                                                                         |
| I.C. Engine power rating / Power             |         | 25 Hp / 18.50 kW                                                                                                     |
| Miscellaneous                                |         |                                                                                                                      |
| Ground Pressure                              |         | 6.68 dan/cm2                                                                                                         |
| Hydraulic tank capacity                      |         | 68.10 I                                                                                                              |
| Fuel tank                                    |         | 37.90 l                                                                                                              |
| Sound pressure level (platform work station) |         | 79 dB                                                                                                                |
| Noise to environment (LwA)                   |         | < 85 dB                                                                                                              |
| Vibration on hands/arms                      |         | < 2.50 m/s <sup>2</sup>                                                                                              |
| Standards compliance                         |         |                                                                                                                      |
| This machine is in compliance with:          |         | European directives: 2006/42/EC- Machinery<br>(revised EN280:2013) - 2004/108/EC (EMC) -<br>2006/95/EC (Low voltage) |