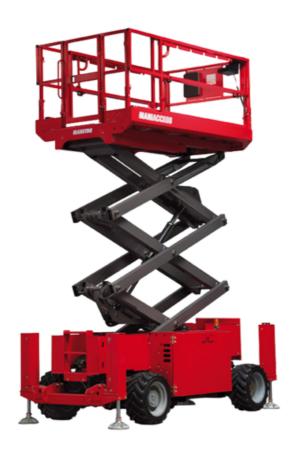

# 140 SC

| 140 sc Created on May 2                      |         | ited on May 2, 2024 at 9:53:23 PM UTC                                                                                |
|----------------------------------------------|---------|----------------------------------------------------------------------------------------------------------------------|
| Capacities                                   |         | Metric                                                                                                               |
| Working height                               | h21     | 14.20 m                                                                                                              |
| Platform height                              | h7      | 12.20 m                                                                                                              |
| Platform capacity                            | Q       | 363 kg                                                                                                               |
| Max. capacity on the extension deck          |         | 136 kg                                                                                                               |
| Number of people (indoor / outdoor)          |         | 3 / 2                                                                                                                |
| Weight and dimensions                        |         |                                                                                                                      |
| Platform weight*                             |         | 5215 kg                                                                                                              |
| Platform dimensions (length x width)         | lp / ep | 2.79 m x 1.60 m                                                                                                      |
| Platform dimensions with extension (length)  |         | 4.31 m                                                                                                               |
| Overall length                               | l1      | 3.76 m                                                                                                               |
| Overall width                                | b1      | 1.75 m                                                                                                               |
| Overall height                               | h17     | 2.74 m                                                                                                               |
| Overall height (stowed)                      | h18     | 2.08 m                                                                                                               |
| External turning radius                      | Wa3     | 4.60 m                                                                                                               |
| Ground clearance at centre of wheelbase      | m2      | 0.24 m                                                                                                               |
| Wheelbase                                    | у       | 2.29 m                                                                                                               |
| Performances                                 |         |                                                                                                                      |
| Drive speed - stowed                         |         | 5.60 km/h                                                                                                            |
| Drive speed - raised                         |         | 0.40 km/h                                                                                                            |
| Raise speed (laden) / Lower speed (laden)    |         | 69 s / 46 s                                                                                                          |
| Gradeability                                 |         | 30 %                                                                                                                 |
| Max outrigger leveling side to side          |         | 11.70 °                                                                                                              |
| Permissible leveling (front / side)          |         | 3°/2°                                                                                                                |
| Wheels                                       |         |                                                                                                                      |
| Tires type                                   |         | Foam-filled                                                                                                          |
| Drive wheels (front / rear)                  |         | 2/2                                                                                                                  |
| Steering wheels (front / rear)               |         | 2 / 0                                                                                                                |
| Braking wheels (front / rear)                |         | 2 / 2                                                                                                                |
| Engine/Battery                               |         |                                                                                                                      |
| Engine brand / model                         |         | Kubota - D1105                                                                                                       |
| Engine norm                                  |         | Tier 4 final                                                                                                         |
| I.C. Engine power rating / Power             |         | 25 Hp / 18.50 kW                                                                                                     |
| Miscellaneous                                |         |                                                                                                                      |
| Ground Pressure                              |         | 6.68 dan/cm2                                                                                                         |
| Hydraulic tank capacity                      |         | 68.10 I                                                                                                              |
| Fuel tank                                    |         | 37.90 l                                                                                                              |
| Sound pressure level (platform work station) |         | 79 dB                                                                                                                |
| Noise to environment (LwA)                   |         | < 85 dB                                                                                                              |
| Vibration on hands/arms                      |         | < 2.50 m/s <sup>2</sup>                                                                                              |
| Standards compliance                         |         |                                                                                                                      |
| This machine is in compliance with:          |         | European directives: 2006/42/EC- Machinery<br>(revised EN280:2013) - 2004/108/EC (EMC) -<br>2006/95/EC (Low voltage) |