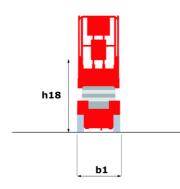

### 140 SC - Dimensional drawing

# 140 SC

| 140 sc Created on May 2                      |         | ited on May 2, 2024 at 9:53:23 PM UTC                                                                                |
|----------------------------------------------|---------|----------------------------------------------------------------------------------------------------------------------|
| Capacities                                   |         | Metric                                                                                                               |
| Working height                               | h21     | 14.20 m                                                                                                              |
| Platform height                              | h7      | 12.20 m                                                                                                              |
| Platform capacity                            | Q       | 363 kg                                                                                                               |
| Max. capacity on the extension deck          |         | 136 kg                                                                                                               |
| Number of people (indoor / outdoor)          |         | 3 / 2                                                                                                                |
| Weight and dimensions                        |         |                                                                                                                      |
| Platform weight*                             |         | 5215 kg                                                                                                              |
| Platform dimensions (length x width)         | lp / ep | 2.79 m x 1.60 m                                                                                                      |
| Platform dimensions with extension (length)  |         | 4.31 m                                                                                                               |
| Overall length                               | l1      | 3.76 m                                                                                                               |
| Overall width                                | b1      | 1.75 m                                                                                                               |
| Overall height                               | h17     | 2.74 m                                                                                                               |
| Overall height (stowed)                      | h18     | 2.08 m                                                                                                               |
| External turning radius                      | Wa3     | 4.60 m                                                                                                               |
| Ground clearance at centre of wheelbase      | m2      | 0.24 m                                                                                                               |
| Wheelbase                                    | у       | 2.29 m                                                                                                               |
| Performances                                 |         |                                                                                                                      |
| Drive speed - stowed                         |         | 5.60 km/h                                                                                                            |
| Drive speed - raised                         |         | 0.40 km/h                                                                                                            |
| Raise speed (laden) / Lower speed (laden)    |         | 69 s / 46 s                                                                                                          |
| Gradeability                                 |         | 30 %                                                                                                                 |
| Max outrigger leveling side to side          |         | 11.70 °                                                                                                              |
| Permissible leveling (front / side)          |         | 3°/2°                                                                                                                |
| Wheels                                       |         |                                                                                                                      |
| Tires type                                   |         | Foam-filled                                                                                                          |
| Drive wheels (front / rear)                  |         | 2/2                                                                                                                  |
| Steering wheels (front / rear)               |         | 2 / 0                                                                                                                |
| Braking wheels (front / rear)                |         | 2 / 2                                                                                                                |
| Engine/Battery                               |         |                                                                                                                      |
| Engine brand / model                         |         | Kubota - D1105                                                                                                       |
| Engine norm                                  |         | Tier 4 final                                                                                                         |
| I.C. Engine power rating / Power             |         | 25 Hp / 18.50 kW                                                                                                     |
| Miscellaneous                                |         |                                                                                                                      |
| Ground Pressure                              |         | 6.68 dan/cm2                                                                                                         |
| Hydraulic tank capacity                      |         | 68.10 I                                                                                                              |
| Fuel tank                                    |         | 37.90 l                                                                                                              |
| Sound pressure level (platform work station) |         | 79 dB                                                                                                                |
| Noise to environment (LwA)                   |         | < 85 dB                                                                                                              |
| Vibration on hands/arms                      |         | < 2.50 m/s <sup>2</sup>                                                                                              |
| Standards compliance                         |         |                                                                                                                      |
| This machine is in compliance with:          |         | European directives: 2006/42/EC- Machinery<br>(revised EN280:2013) - 2004/108/EC (EMC) -<br>2006/95/EC (Low voltage) |