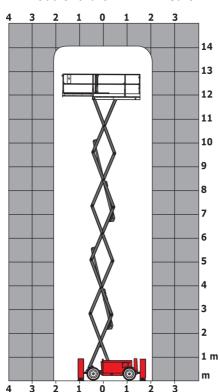

### 140 SC - Dimensional drawing

# 140 SC

| 140 sc Created on May 2                      |         | ited on May 2, 2024 at 9:53:23 PM UTC                                                                                |
|----------------------------------------------|---------|----------------------------------------------------------------------------------------------------------------------|
| Capacities                                   |         | Metric                                                                                                               |
| Working height                               | h21     | 14.20 m                                                                                                              |
| Platform height                              | h7      | 12.20 m                                                                                                              |
| Platform capacity                            | Q       | 363 kg                                                                                                               |
| Max. capacity on the extension deck          |         | 136 kg                                                                                                               |
| Number of people (indoor / outdoor)          |         | 3 / 2                                                                                                                |
| Weight and dimensions                        |         |                                                                                                                      |
| Platform weight*                             |         | 5215 kg                                                                                                              |
| Platform dimensions (length x width)         | lp / ep | 2.79 m x 1.60 m                                                                                                      |
| Platform dimensions with extension (length)  |         | 4.31 m                                                                                                               |
| Overall length                               | l1      | 3.76 m                                                                                                               |
| Overall width                                | b1      | 1.75 m                                                                                                               |
| Overall height                               | h17     | 2.74 m                                                                                                               |
| Overall height (stowed)                      | h18     | 2.08 m                                                                                                               |
| External turning radius                      | Wa3     | 4.60 m                                                                                                               |
| Ground clearance at centre of wheelbase      | m2      | 0.24 m                                                                                                               |
| Wheelbase                                    | у       | 2.29 m                                                                                                               |
| Performances                                 |         |                                                                                                                      |
| Drive speed - stowed                         |         | 5.60 km/h                                                                                                            |
| Drive speed - raised                         |         | 0.40 km/h                                                                                                            |
| Raise speed (laden) / Lower speed (laden)    |         | 69 s / 46 s                                                                                                          |
| Gradeability                                 |         | 30 %                                                                                                                 |
| Max outrigger leveling side to side          |         | 11.70 °                                                                                                              |
| Permissible leveling (front / side)          |         | 3°/2°                                                                                                                |
| Wheels                                       |         |                                                                                                                      |
| Tires type                                   |         | Foam-filled                                                                                                          |
| Drive wheels (front / rear)                  |         | 2/2                                                                                                                  |
| Steering wheels (front / rear)               |         | 2 / 0                                                                                                                |
| Braking wheels (front / rear)                |         | 2 / 2                                                                                                                |
| Engine/Battery                               |         |                                                                                                                      |
| Engine brand / model                         |         | Kubota - D1105                                                                                                       |
| Engine norm                                  |         | Tier 4 final                                                                                                         |
| I.C. Engine power rating / Power             |         | 25 Hp / 18.50 kW                                                                                                     |
| Miscellaneous                                |         |                                                                                                                      |
| Ground Pressure                              |         | 6.68 dan/cm2                                                                                                         |
| Hydraulic tank capacity                      |         | 68.10 I                                                                                                              |
| Fuel tank                                    |         | 37.90 l                                                                                                              |
| Sound pressure level (platform work station) |         | 79 dB                                                                                                                |
| Noise to environment (LwA)                   |         | < 85 dB                                                                                                              |
| Vibration on hands/arms                      |         | < 2.50 m/s <sup>2</sup>                                                                                              |
| Standards compliance                         |         |                                                                                                                      |
| This machine is in compliance with:          |         | European directives: 2006/42/EC- Machinery<br>(revised EN280:2013) - 2004/108/EC (EMC) -<br>2006/95/EC (Low voltage) |