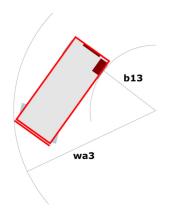

## 140 SC - Dimensional drawing

# 140 SC

|                                              | 140 50  | Created on 28 April 2024 at 0:17:30 U                                                                                |
|----------------------------------------------|---------|----------------------------------------------------------------------------------------------------------------------|
| Capacities                                   |         | Metric                                                                                                               |
| Working height                               | h21     | 14.20 m                                                                                                              |
| Platform height                              | h7      | 12.20 m                                                                                                              |
| Platform capacity                            | Q       | 363 kg                                                                                                               |
| Max. capacity on the extension deck          |         | 136 kg                                                                                                               |
| Number of people (indoor / outdoor)          |         | 3 / 2                                                                                                                |
| Weight and dimensions                        |         |                                                                                                                      |
| Platform weight*                             |         | 5215 kg                                                                                                              |
| Platform dimensions (length x width)         | lp / ep | 2.79 m x 1.60 m                                                                                                      |
| Platform dimensions with extension (length)  |         | 4.31 m                                                                                                               |
| Overall length                               | l1      | 3.76 m                                                                                                               |
| Overall width                                | b1      | 1.75 m                                                                                                               |
| Overall height                               | h17     | 2.74 m                                                                                                               |
| Overall height (stowed)                      | h18     | 2.08 m                                                                                                               |
| External turning radius                      | Wa3     | 4.60 m                                                                                                               |
| Ground clearance at centre of wheelbase      | m2      | 0.24 m                                                                                                               |
| Wheelbase                                    | V       | 2.29 m                                                                                                               |
| Performances                                 |         |                                                                                                                      |
| Drive speed - stowed                         |         | 5.60 km/h                                                                                                            |
| Drive speed - raised                         |         | 0.40 km/h                                                                                                            |
| Raise speed (laden) / Lower speed (laden)    |         | 69 s / 46 s                                                                                                          |
| Gradeability                                 |         | 30 %                                                                                                                 |
| Max outrigger leveling side to side          |         | 11.70 °                                                                                                              |
| Permissible leveling (front / side)          |         | 3 ° / 2 °                                                                                                            |
| Wheels                                       |         | - , -                                                                                                                |
| Fires type                                   |         | Foam-filled                                                                                                          |
| Drive wheels (front / rear)                  |         | 2 / 2                                                                                                                |
| Steering wheels (front / rear)               |         | 2 / 0                                                                                                                |
| Braking wheels (front / rear)                |         | 2/2                                                                                                                  |
| Engine/Battery                               |         | _, _                                                                                                                 |
| Engine brand / model                         |         | Kubota - D1105                                                                                                       |
| Engine norm                                  |         | Tier 4 final                                                                                                         |
| .C. Engine power rating / Power              |         | 25 Hp / 18.50 kW                                                                                                     |
| Miscellaneous                                |         | 20 Hp / 10.00 KH                                                                                                     |
| Ground Pressure                              |         | 6.68 dan/cm2                                                                                                         |
| Hydraulic tank capacity                      |         | 68.10                                                                                                                |
| Fuel tank                                    |         | 37.90 l                                                                                                              |
| Sound pressure level (platform work station) |         | 79 dB                                                                                                                |
| Noise to environment (LwA)                   |         | < 85 dB                                                                                                              |
| /ibration on hands/arms                      |         | < 2.50 m/s²                                                                                                          |
| Standards compliance                         |         | ~ 2.00 m/s                                                                                                           |
| This machine is in compliance with:          |         | European directives: 2006/42/EC- Machinery<br>(revised EN280:2013) - 2004/108/EC (EMC) -<br>2006/95/EC (Low voltage) |