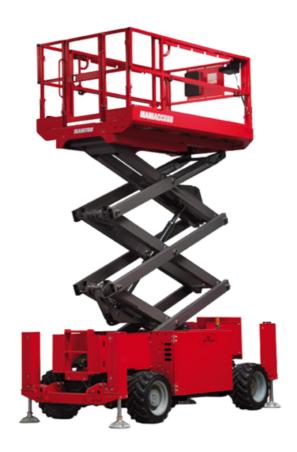

# 140 SC

|                                              | 140 50  | Created on 28 April 2024 at 0:17:30 U                                                                                |
|----------------------------------------------|---------|----------------------------------------------------------------------------------------------------------------------|
| Capacities                                   |         | Metric                                                                                                               |
| Working height                               | h21     | 14.20 m                                                                                                              |
| Platform height                              | h7      | 12.20 m                                                                                                              |
| Platform capacity                            | Q       | 363 kg                                                                                                               |
| Max. capacity on the extension deck          |         | 136 kg                                                                                                               |
| Number of people (indoor / outdoor)          |         | 3 / 2                                                                                                                |
| Weight and dimensions                        |         |                                                                                                                      |
| Platform weight*                             |         | 5215 kg                                                                                                              |
| Platform dimensions (length x width)         | lp / ep | 2.79 m x 1.60 m                                                                                                      |
| Platform dimensions with extension (length)  |         | 4.31 m                                                                                                               |
| Overall length                               | l1      | 3.76 m                                                                                                               |
| Overall width                                | b1      | 1.75 m                                                                                                               |
| Overall height                               | h17     | 2.74 m                                                                                                               |
| Overall height (stowed)                      | h18     | 2.08 m                                                                                                               |
| External turning radius                      | Wa3     | 4.60 m                                                                                                               |
| Ground clearance at centre of wheelbase      | m2      | 0.24 m                                                                                                               |
| Wheelbase                                    | V       | 2.29 m                                                                                                               |
| Performances                                 |         |                                                                                                                      |
| Drive speed - stowed                         |         | 5.60 km/h                                                                                                            |
| Drive speed - raised                         |         | 0.40 km/h                                                                                                            |
| Raise speed (laden) / Lower speed (laden)    |         | 69 s / 46 s                                                                                                          |
| Gradeability                                 |         | 30 %                                                                                                                 |
| Max outrigger leveling side to side          |         | 11.70 °                                                                                                              |
| Permissible leveling (front / side)          |         | 3 ° / 2 °                                                                                                            |
| Wheels                                       |         | - , -                                                                                                                |
| Fires type                                   |         | Foam-filled                                                                                                          |
| Drive wheels (front / rear)                  |         | 2 / 2                                                                                                                |
| Steering wheels (front / rear)               |         | 2 / 0                                                                                                                |
| Braking wheels (front / rear)                |         | 2/2                                                                                                                  |
| Engine/Battery                               |         | _, _                                                                                                                 |
| Engine brand / model                         |         | Kubota - D1105                                                                                                       |
| Engine norm                                  |         | Tier 4 final                                                                                                         |
| .C. Engine power rating / Power              |         | 25 Hp / 18.50 kW                                                                                                     |
| Miscellaneous                                |         | 20 Hp / 10.00 KH                                                                                                     |
| Ground Pressure                              |         | 6.68 dan/cm2                                                                                                         |
| Hydraulic tank capacity                      |         | 68.10                                                                                                                |
| Fuel tank                                    |         | 37.90 l                                                                                                              |
| Sound pressure level (platform work station) |         | 79 dB                                                                                                                |
| Noise to environment (LwA)                   |         | < 85 dB                                                                                                              |
| /ibration on hands/arms                      |         | < 2.50 m/s²                                                                                                          |
| Standards compliance                         |         | ~ 2.00 m/s                                                                                                           |
| This machine is in compliance with:          |         | European directives: 2006/42/EC- Machinery<br>(revised EN280:2013) - 2004/108/EC (EMC) -<br>2006/95/EC (Low voltage) |