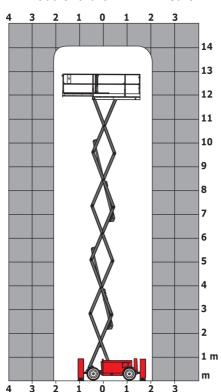

environment (LwA)                   |         | < 85 dB                                                                                                              |
| /ibration on hands/arms                      |         | < 2.50 m/s²                                                                                                          |
| Standards compliance                         |         | ~ 2.00 m/s                                                                                                           |
| This machine is in compliance with:          |         | European directives: 2006/42/EC- Machinery<br>(revised EN280:2013) - 2004/108/EC (EMC) -<br>2006/95/EC (Low voltage) |

<sup>\*\*</sup> With folded guardrail

### 140 SC - Load chart

#### Load Chart for MEWP Metric



## 140 SC - Dimensional drawing







# **Equipment**

| Standard                                                                    |
|-----------------------------------------------------------------------------|
| 230V Predisposition                                                         |
| 4 wheel drive                                                               |
| Anti-slip platform surface                                                  |
| Audible alarm and illuminated indicator lamp (leveling, overload, lowering) |
| CAN bus technology                                                          |
| Emergency stop button in platform and on frame                              |
| Engine mounted on sliding platform                                          |
| Fixed anti-shearing