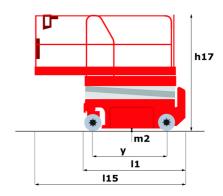

# 140 SC

|                                              | 140 50  | Created on 28 April 2024 at 0:17:30 U                                                                                |
|----------------------------------------------|---------|----------------------------------------------------------------------------------------------------------------------|
| Capacities                                   |         | Metric                                                                                                               |
| Working height                               | h21     | 14.20 m                                                                                                              |
| Platform height                              | h7      | 12.20 m                                                                                                              |
| Platform capacity                            | Q       | 363 kg                                                                                                               |
| Max. capacity on the extension deck          |         | 136 kg                                                                                                               |
| Number of people (indoor / outdoor)          |         | 3 / 2                                                                                                                |
| Weight and dimensions                        |         |                                                                                                                      |
| Platform weight*                             |         | 5215 kg                                                                                                              |
| Platform dimensions (length x width)         | lp / ep | 2.79 m x 1.60 m                                                                                                      |
| Platform dimensions with extension (length)  |         | 4.31 m                                                                                                               |
| Overall length                               | l1      | 3.76 m                                                                                                               |
| Overall width                                | b1      | 1.75 m                                                                                                               |
| Overall height                               | h17     | 2.74 m                                                                                                               |
| Overall height (stowed)                      | h18     | 2.08 m                                                                                                               |
| External turning radius                      | Wa3     | 4.60 m                                                                                                               |
| Ground clearance at centre of wheelbase      | m2      | 0.24 m                                                                                                               |
| Wheelbase                                    | V       | 2.29 m                                                                                                               |
| Performances                                 |         |                                                                                                                      |
| Drive speed - stowed                         |         | 5.60 km/h                                                                                                            |
| Drive speed - raised                         |         | 0.40 km/h                                                                                                            |
| Raise speed (laden) / Lower speed (laden)    |         | 69 s / 46 s                                                                                                          |
| Gradeability                                 |         | 30 %                                                                                                                 |
| Max outrigger leveling side to side          |         | 11.70 °                                                                                                              |
| Permissible leveling (front / side)          |         | 3 ° / 2 °                                                                                                            |
| Wheels                                       |         | - , -                                                                                                                |
| Fires type                                   |         | Foam-filled                                                                                                          |
| Drive wheels (front / rear)                  |         | 2 / 2                                                                                                                |
| Steering wheels (front / rear)               |         | 2 / 0                                                                                                                |
| Braking wheels (front / rear)                |         | 2/2                                                                                                                  |
| Engine/Battery                               |         | _, _                                                                                                                 |
| Engine brand / model                         |         | Kubota - D1105                                                                                                       |
| Engine norm                                  |         | Tier 4 final                                                                                                         |
| .C. Engine power rating / Power              |         | 25 Hp / 18.50 kW                                                                                                     |
| Miscellaneous                                |         | 20 Hp / 10.00 KH                                                                                                     |
| Ground Pressure                              |         | 6.68 dan/cm2                                                                                                         |
| Hydraulic tank capacity                      |         | 68.10                                                                                                                |
| Fuel tank                                    |         | 37.90 l                                                                                                              |
| Sound pressure level (platform work station) |         | 79 dB                                                                                                                |
| Noise to environment (LwA)                   |         | < 85 dB                                                                                                              |
| /ibration on hands/arms                      |         | < 2.50 m/s²                                                                                                          |
| Standards compliance                         |         | ~ 2.00 m/s                                                                                                           |
| This machine is in compliance with:          |         | European directives: 2006/42/EC- Machinery<br>(revised EN280:2013) - 2004/108/EC (EMC) -<br>2006/95/EC (Low voltage) |

## 140 SC - Dimensional drawing