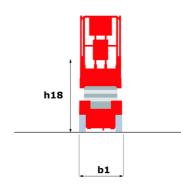

## 140 SC - Dimensional drawing

# 140 SC

|                                              | 140 50  | Created on 28 April 2024 at 0:17:30 U                                                                                |
|----------------------------------------------|---------|----------------------------------------------------------------------------------------------------------------------|
| Capacities                                   |         | Metric                                                                                                               |
| Working height                               | h21     | 14.20 m                                                                                                              |
| Platform height                              | h7      | 12.20 m                                                                                                              |
| Platform capacity                            | Q       | 363 kg                                                                                                               |
| Max. capacity on the extension deck          |         | 136 kg                                                                                                               |
| Number of people (indoor / outdoor)          |         | 3 / 2                                                                                                                |
| Weight and dimensions                        |         |                                                                                                                      |
| Platform weight*                             |         | 5215 kg                                                                                                              |
| Platform dimensions (length x width)         | lp / ep | 2.79 m x 1.60 m                                                                                                      |
| Platform dimensions with extension (length)  |         | 4.31 m                                                                                                               |
| Overall length                               | l1      | 3.76 m                                                                                                               |
| Overall width                                | b1      | 1.75 m                                                                                                               |
| Overall height                               | h17     | 2.74 m                                                                                                               |
| Overall height (stowed)                      | h18     | 2.08 m                                                                                                               |
| External turning radius                      | Wa3     | 4.60 m                                                                                                               |
| Ground clearance at centre of wheelbase      | m2      | 0.24 m                                                                                                               |
| Wheelbase                                    | V       | 2.29 m                                                                                                               |
| Performances                                 |         |                                                                                                                      |
| Drive speed - stowed                         |         | 5.60 km/h                                                                                                            |
| Drive speed - raised                         |         | 0.40 km/h                                                                                                            |
| Raise speed (laden) / Lower speed (laden)    |         | 69 s / 46 s                                                                                                          |
| Gradeability                                 |         | 30 %                                                                                                                 |
| Max outrigger leveling side to side          |         | 11.70 °                                                                                                              |
| Permissible leveling (front / side)          |         | 3 ° / 2 °                                                                                                            |
| Wheels                                       |         | - , -                                                                                                                |
| Fires type                                   |         | Foam-filled                                                                                                          |
| Drive wheels (front / rear)                  |         | 2 / 2                                                                                                                |
| Steering wheels (front / rear)               |         | 2 / 0                                                                                                                |
| Braking wheels (front / rear)                |         | 2/2                                                                                                                  |
| Engine/Battery                               |         | _, _                                                                                                                 |
| Engine brand / model                         |         | Kubota - D1105                                                                                                       |
| Engine norm                                  |         | Tier 4 final                                                                                                         |
| .C. Engine power rating / Power              |         | 25 Hp / 18.50 kW                                                                                                     |
| Miscellaneous                                |         | 20 Hp / 10.00 KH                                                                                                     |
| Ground Pressure                              |         | 6.68 dan/cm2                                                                                                         |
| Hydraulic tank capacity                      |         | 68.10                                                                                                                |
| Fuel tank                                    |         | 37.90 l                                                                                                              |
| Sound pressure level (platform work station) |         | 79 dB                                                                                                                |
| Noise to environment (LwA)                   |         | < 85 dB                                                                                                              |
| /ibration on hands/arms                      |         | < 2.50 m/s²                                                                                                          |
| Standards compliance                         |         | ~ 2.00 m/s                                                                                                           |
| This machine is in compliance with:          |         | European directives: 2006/42/EC- Machinery<br>(revised EN280:2013) - 2004/108/EC (EMC) -<br>2006/95/EC (Low voltage) |