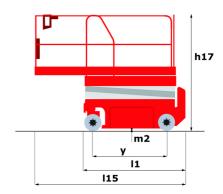

## 140 SC - Dimensional drawing

# 140 SC

|                                              | <b>140 SC</b> Cre | eated on April 28, 2024 at 7:39:54 AM UTC                                                                            |
|----------------------------------------------|-------------------|----------------------------------------------------------------------------------------------------------------------|
| Capacities                                   |                   | Metric                                                                                                               |
| Working height                               | h21               | 14.20 m                                                                                                              |
| Platform height                              | h7                | 12.20 m                                                                                                              |
| Platform capacity                            | Q                 | 363 kg                                                                                                               |
| Max. capacity on the extension deck          |                   | 136 kg                                                                                                               |
| Number of people (indoor / outdoor)          |                   | 3 / 2                                                                                                                |
| Weight and dimensions                        |                   |                                                                                                                      |
| Platform weight*                             |                   | 5215 kg                                                                                                              |
| Platform dimensions (length x width)         | lp / ep           | 2.79 m x 1.60 m                                                                                                      |
| Platform dimensions with extension (length)  |                   | 4.31 m                                                                                                               |
| Overall length                               | l1                | 3.76 m                                                                                                               |
| Overall width                                | b1                | 1.75 m                                                                                                               |
| Overall height                               | h17               | 2.74 m                                                                                                               |
| Overall height (stowed)                      | h18               | 2.08 m                                                                                                               |
| External turning radius                      | Wa3               | 4.60 m                                                                                                               |
| Ground clearance at centre of wheelbase      | m2                | 0.24 m                                                                                                               |
| Wheelbase                                    | у                 | 2.29 m                                                                                                               |
| Performances                                 |                   |                                                                                                                      |
| Drive speed - stowed                         |                   | 5.60 km/h                                                                                                            |
| Drive speed - raised                         |                   | 0.40 km/h                                                                                                            |
| Raise speed (laden) / Lower speed (laden)    |                   | 69 s / 46 s                                                                                                          |
| Gradeability                                 |                   | 30 %                                                                                                                 |
| Max outrigger leveling side to side          |                   | 11.70 °                                                                                                              |
| Permissible leveling (front / side)          |                   | 3°/2°                                                                                                                |
| Wheels                                       |                   |                                                                                                                      |
| Tires type                                   |                   | Foam-filled                                                                                                          |
| Drive wheels (front / rear)                  |                   | 2/2                                                                                                                  |
| Steering wheels (front / rear)               |                   | 2 / 0                                                                                                                |
| Braking wheels (front / rear)                |                   | 2/2                                                                                                                  |
| Engine/Battery                               |                   |                                                                                                                      |
| Engine brand / model                         |                   | Kubota - D1105                                                                                                       |
| Engine norm                                  |                   | Tier 4 final                                                                                                         |
| I.C. Engine power rating / Power             |                   | 25 Hp / 18.50 kW                                                                                                     |
| Miscellaneous                                |                   |                                                                                                                      |
| Ground Pressure                              |                   | 6.68 dan/cm2                                                                                                         |
| Hydraulic tank capacity                      |                   | 68.10 I                                                                                                              |
| Fuel tank                                    |                   | 37.90 I                                                                                                              |
| Sound pressure level (platform work station) |                   | 79 dB                                                                                                                |
| Noise to environment (LwA)                   |                   | < 85 dB                                                                                                              |
| Vibration on hands/arms                      |                   | < 2.50 m/s²                                                                                                          |
| Standards compliance                         |                   |                                                                                                                      |
| This machine is in compliance with:          |                   | European directives: 2006/42/EC- Machinery<br>(revised EN280:2013) - 2004/108/EC (EMC) -<br>2006/95/EC (Low voltage) |