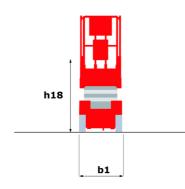

# 140 SC

|                                              | <b>140 SC</b> Cre | eated on April 28, 2024 at 7:39:54 AM UTC                                                                            |
|----------------------------------------------|-------------------|----------------------------------------------------------------------------------------------------------------------|
| Capacities                                   |                   | Metric                                                                                                               |
| Working height                               | h21               | 14.20 m                                                                                                              |
| Platform height                              | h7                | 12.20 m                                                                                                              |
| Platform capacity                            | Q                 | 363 kg                                                                                                               |
| Max. capacity on the extension deck          |                   | 136 kg                                                                                                               |
| Number of people (indoor / outdoor)          |                   | 3 / 2                                                                                                                |
| Weight and dimensions                        |                   |                                                                                                                      |
| Platform weight*                             |                   | 5215 kg                                                                                                              |
| Platform dimensions (length x width)         | lp / ep           | 2.79 m x 1.60 m                                                                                                      |
| Platform dimensions with extension (length)  |                   | 4.31 m                                                                                                               |
| Overall length                               | l1                | 3.76 m                                                                                                               |
| Overall width                                | b1                | 1.75 m                                                                                                               |
| Overall height                               | h17               | 2.74 m                                                                                                               |
| Overall height (stowed)                      | h18               | 2.08 m                                                                                                               |
| External turning radius                      | Wa3               | 4.60 m                                                                                                               |
| Ground clearance at centre of wheelbase      | m2                | 0.24 m                                                                                                               |
| Wheelbase                                    | у                 | 2.29 m                                                                                                               |
| Performances                                 |                   |                                                                                                                      |
| Drive speed - stowed                         |                   | 5.60 km/h                                                                                                            |
| Drive speed - raised                         |                   | 0.40 km/h                                                                                                            |
| Raise speed (laden) / Lower speed (laden)    |                   | 69 s / 46 s                                                                                                          |
| Gradeability                                 |                   | 30 %                                                                                                                 |
| Max outrigger leveling side to side          |                   | 11.70 °                                                                                                              |
| Permissible leveling (front / side)          |                   | 3°/2°                                                                                                                |
| Wheels                                       |                   |                                                                                                                      |
| Tires type                                   |                   | Foam-filled                                                                                                          |
| Drive wheels (front / rear)                  |                   | 2/2                                                                                                                  |
| Steering wheels (front / rear)               |                   | 2 / 0                                                                                                                |
| Braking wheels (front / rear)                |                   | 2/2                                                                                                                  |
| Engine/Battery                               |                   |                                                                                                                      |
| Engine brand / model                         |                   | Kubota - D1105                                                                                                       |
| Engine norm                                  |                   | Tier 4 final                                                                                                         |
| I.C. Engine power rating / Power             |                   | 25 Hp / 18.50 kW                                                                                                     |
| Miscellaneous                                |                   |                                                                                                                      |
| Ground Pressure                              |                   | 6.68 dan/cm2                                                                                                         |
| Hydraulic tank capacity                      |                   | 68.10 I                                                                                                              |
| Fuel tank                                    |                   | 37.90 I                                                                                                              |
| Sound pressure level (platform work station) |                   | 79 dB                                                                                                                |
| Noise to environment (LwA)                   |                   | < 85 dB                                                                                                              |
| Vibration on hands/arms                      |                   | < 2.50 m/s²                                                                                                          |
| Standards compliance                         |                   |                                                                                                                      |
| This machine is in compliance with:          |                   | European directives: 2006/42/EC- Machinery<br>(revised EN280:2013) - 2004/108/EC (EMC) -<br>2006/95/EC (Low voltage) |