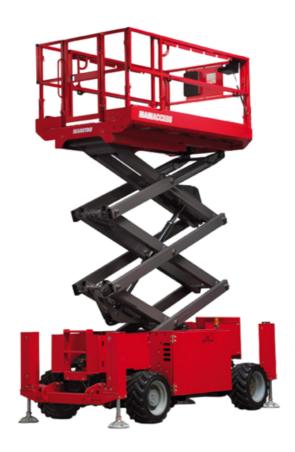

# 140 SC

|                                              | <b>140 SC</b> Cre | eated on April 28, 2024 at 7:39:54 AM UTC                                                                            |
|----------------------------------------------|-------------------|----------------------------------------------------------------------------------------------------------------------|
| Capacities                                   |                   | Metric                                                                                                               |
| Working height                               | h21               | 14.20 m                                                                                                              |
| Platform height                              | h7                | 12.20 m                                                                                                              |
| Platform capacity                            | Q                 | 363 kg                                                                                                               |
| Max. capacity on the extension deck          |                   | 136 kg                                                                                                               |
| Number of people (indoor / outdoor)          |                   | 3 / 2                                                                                                                |
| Weight and dimensions                        |                   |                                                                                                                      |
| Platform weight*                             |                   | 5215 kg                                                                                                              |
| Platform dimensions (length x width)         | lp / ep           | 2.79 m x 1.60 m                                                                                                      |
| Platform dimensions with extension (length)  |                   | 4.31 m                                                                                                               |
| Overall length                               | l1                | 3.76 m                                                                                                               |
| Overall width                                | b1                | 1.75 m                                                                                                               |
| Overall height                               | h17               | 2.74 m                                                                                                               |
| Overall height (stowed)                      | h18               | 2.08 m                                                                                                               |
| External turning radius                      | Wa3               | 4.60 m                                                                                                               |
| Ground clearance at centre of wheelbase      | m2                | 0.24 m                                                                                                               |
| Wheelbase                                    | у                 | 2.29 m                                                                                                               |
| Performances                                 |                   |                                                                                                                      |
| Drive speed - stowed                         |                   | 5.60 km/h                                                                                                            |
| Drive speed - raised                         |                   | 0.40 km/h                                                                                                            |
| Raise speed (laden) / Lower speed (laden)    |                   | 69 s / 46 s                                                                                                          |
| Gradeability                                 |                   | 30 %                                                                                                                 |
| Max outrigger leveling side to side          |                   | 11.70 °                                                                                                              |
| Permissible leveling (front / side)          |                   | 3°/2°                                                                                                                |
| Wheels                                       |                   |                                                                                                                      |
| Tires type                                   |                   | Foam-filled                                                                                                          |
| Drive wheels (front / rear)                  |                   | 2/2                                                                                                                  |
| Steering wheels (front / rear)               |                   | 2 / 0                                                                                                                |
| Braking wheels (front / rear)                |                   | 2/2                                                                                                                  |
| Engine/Battery                               |                   |                                                                                                                      |
| Engine brand / model                         |                   | Kubota - D1105                                                                                                       |
| Engine norm                                  |                   | Tier 4 final                                                                                                         |
| I.C. Engine power rating / Power             |                   | 25 Hp / 18.50 kW                                                                                                     |
| Miscellaneous                                |                   |                                                                                                                      |
| Ground Pressure                              |                   | 6.68 dan/cm2                                                                                                         |
| Hydraulic tank capacity                      |                   | 68.10 I                                                                                                              |
| Fuel tank                                    |                   | 37.90 I                                                                                                              |
| Sound pressure level (platform work station) |                   | 79 dB                                                                                                                |
| Noise to environment (LwA)                   |                   | < 85 dB                                                                                                              |
| Vibration on hands/arms                      |                   | < 2.50 m/s²                                                                                                          |
| Standards compliance                         |                   |                                                                                                                      |
| This machine is in compliance with:          |                   | European directives: 2006/42/EC- Machinery<br>(revised EN280:2013) - 2004/108/EC (EMC) -<br>2006/95/EC (Low voltage) |