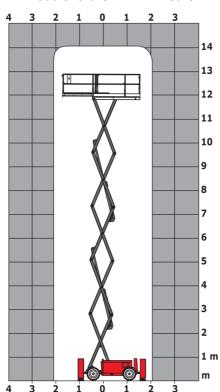

| < 85 dB                                                                                                              |
| Vibration on hands/arms                      |                   | < 2.50 m/s²                                                                                                          |
| Standards compliance                         |                   |                                                                                                                      |
| This machine is in compliance with:          |                   | European directives: 2006/42/EC- Machinery<br>(revised EN280:2013) - 2004/108/EC (EMC) -<br>2006/95/EC (Low voltage) |

<sup>\*\*</sup> With folded guardrail

### 140 SC - Load chart

#### Load Chart for MEWP Metric



## 140 SC - Dimensional drawing







# **Equipment**

| Standard                                                                    |
|-----------------------------------------------------------------------------|
| 230V Predisposition                                                         |
| 4 wheel drive                                                               |
| Anti-slip platform surface                                                  |
| Audible alarm and illuminated indicator lamp (leveling, overload, lowering) |
| CAN bus technology                                                          |
| Emergency stop button in platform and on frame                              |
| Engine mounted on sliding platform                                          |
| Fixed anti-shearing