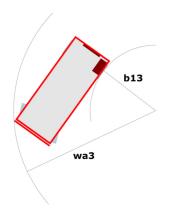

|
| Vibration on hands/arms                      |                   | < 2.50 m/s²                                                                                                          |
| Standards compliance                         |                   |                                                                                                                      |
| This machine is in compliance with:          |                   | European directives: 2006/42/EC- Machinery<br>(revised EN280:2013) - 2004/108/EC (EMC) -<br>2006/95/EC (Low voltage) |

<sup>\*\*</sup> With folded guardrail

### 140 SC - Load chart

#### Load Chart for MEWP Metric



## 140 SC - Dimensional drawing







# **Equipment**

| Standard                                                                    |
|-----------------------------------------------------------------------------|
| 230V Predisposition                                                         |
| 4 wheel drive                                                               |
| Anti-slip platform surface                                                  |
| Audible alarm and illuminated indicator lamp (leveling, overload, lowering) |
| CAN bus technology                                                          |
| Emergency stop button in platform and on frame                              |
| Engine mounted on sliding platform                                          |
| Fixed anti-shearing protection