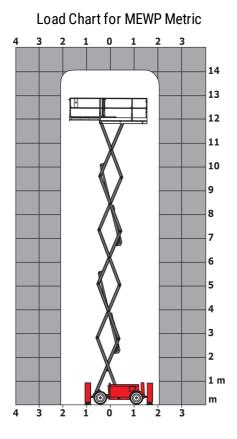

e to environment (LwA)                   |                    | < 85 dB                                                                                                              |
| Vibration on hands/arms                      |                    | < 2.50 m/s <sup>2</sup>                                                                                              |
| Standards compliance                         |                    | × 2.30 m/s                                                                                                           |
| This machine is in compliance with:          |                    | European directives: 2006/42/EC- Machinery<br>(revised EN280:2013) - 2004/108/EC (EMC) -<br>2006/95/EC (Low voltage) |

\*\* With folded guardrail

140 SC - Load chart



## 140 SC - Dimensional drawing



## Equipment

| Standard                                                                    |
|-----------------------------------------------------------------------------|
| 230V Predisposition                                                         |
| 4 wheel drive                                                               |
| Anti-slip platform surface                                                  |
| Audible alarm and illuminated indicator lamp (leveling, overload, lowering) |
| CAN bus technology                                                          |
| Emergency stop button in platform and on frame                              |
| Engine mounted on sliding platform                                          |
| Fixed anti-shearing protect