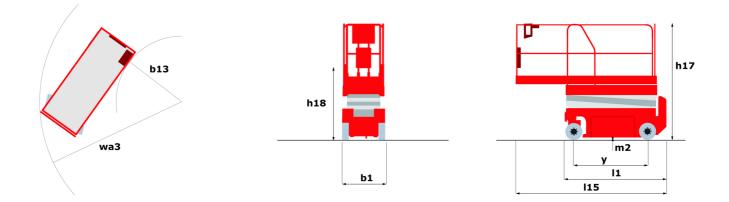

## 140 SC - Dimensional drawing

Technical sheet :

|                                              | <b>140 sc</b> Crea | ted on April 28, 2024 at 6:58:12 PM UTC                                                                              |
|----------------------------------------------|--------------------|----------------------------------------------------------------------------------------------------------------------|
| Capacities                                   |                    | Metric                                                                                                               |
| Working height                               | h21                | 14.20 m                                                                                                              |
| Platform height                              | h7                 | 12.20 m                                                                                                              |
| Platform capacity                            | Q                  | 363 kg                                                                                                               |
| Max. capacity on the extension deck          | 4                  | 136 kg                                                                                                               |
| Number of people (indoor / outdoor)          |                    | 3 / 2                                                                                                                |
| Weight and dimensions                        |                    | 072                                                                                                                  |
| Platform weight*                             |                    | 5215 kg                                                                                                              |
| Platform dimensions (length x width)         | lp / ep            | 2.79 m x 1.60 m                                                                                                      |
| Platform dimensions with extension (length)  | 10, CP             | 4.31 m                                                                                                               |
| Overall length                               | 1                  | 3.76 m                                                                                                               |
| Overall width                                | b1                 | 1.75 m                                                                                                               |
| Overall height                               | h17                | 2.74 m                                                                                                               |
| Overall height (stowed)                      | h18                | 2.08 m                                                                                                               |
| External turning radius                      | Wa3                | 4.60 m                                                                                                               |
| Ground clearance at centre of wheelbase      | m2                 | 0.24 m                                                                                                               |
| Wheelbase                                    | у                  | 2.29 m                                                                                                               |
| Performances                                 |                    | 2.27 111                                                                                                             |
| Drive speed - stowed                         |                    | 5.60 km/h                                                                                                            |
| Drive speed - raised                         |                    | 0.40 km/h                                                                                                            |
| Raise speed (laden) / Lower speed (laden)    |                    | 69 s / 46 s                                                                                                          |
| Gradeability                                 |                    | 30 %                                                                                                                 |
| Max outrigger leveling side to side          |                    | 11.70 °                                                                                                              |
| Permissible leveling (front / side)          |                    | 3°/2°                                                                                                                |
| Wheels                                       |                    | 5 / 2                                                                                                                |
| Tires type                                   |                    | Foam-filled                                                                                                          |
| Drive wheels (front / rear)                  |                    | 2/2                                                                                                                  |
| Steering wheels (front / rear)               |                    | 2/0                                                                                                                  |
| Braking wheels (front / rear)                |                    | 2/2                                                                                                                  |
| Engine/Battery                               |                    |                                                                                                                      |
| Engine brand / model                         |                    | Kubota - D1105                                                                                                       |
| Engine norm                                  |                    | Tier 4 final                                                                                                         |
| I.C. Engine power rating / Power             |                    | 25 Hp / 18.50 kW                                                                                                     |
| Miscellaneous                                |                    | 23 Hp / 10.30 KW                                                                                                     |
| Ground Pressure                              |                    | 6.68 dan/cm2                                                                                                         |
| Hydraulic tank capacity                      |                    | 68.10                                                                                                                |
| Fuel tank                                    |                    | 37.90 l                                                                                                              |
| Sound pressure level (platform work station) |                    | 79 dB                                                                                                                |
| Noise to environment (LwA)                   |                    | < 85 dB                                                                                                              |
| Vibration on hands/arms                      |                    | < 2.50 m/s <sup>2</sup>                                                                                              |
| Standards compliance                         |                    | × 2.30 m/s                                                                                                           |
| This machine is in compliance with:          |                    | European directives: 2006/42/EC- Machinery<br>(revised EN280:2013) - 2004/108/EC (EMC) -<br>2006/95/EC (Low voltage) |