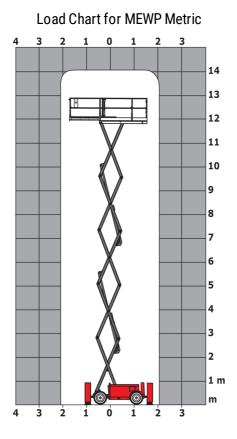

| European directives: 2006/42/EC- Machinery<br>(revised EN280:2013) - 2004/108/EC (EMC)<br>2006/95/EC (Low voltage) |

\*\* With folded guardrail

140 SC - Load chart



## 140 SC - Dimensional drawing



## Equipment

| Standard                                                                    |
|-----------------------------------------------------------------------------|
| 230V Predisposition                                                         |
| 4 wheel drive                                                               |
| Anti-slip platform surface                                                  |
| Audible alarm and illuminated indicator lamp (leveling, overload, lowering) |
| CAN bus technology                                                          |
| Emergency stop button in platform and on frame                              |
| Engine mounted on sliding platform                                          |
| Fixed anti-shearing protect