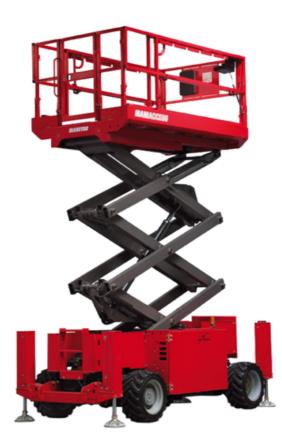

Technical sheet :

| Capacities                                   |                                                                                                                                                                                                                                                                                                                                                                                                                                                                                                                                                                                                                                                                                                     | Metric                                                                                                             |
|----------------------------------------------|-----------------------------------------------------------------------------------------------------------------------------------------------------------------------------------------------------------------------------------------------------------------------------------------------------------------------------------------------------------------------------------------------------------------------------------------------------------------------------------------------------------------------------------------------------------------------------------------------------------------------------------------------------------------------------------------------------|--------------------------------------------------------------------------------------------------------------------|
| Working height                               | h21                                                                                                                                                                                                                                                                                                                                                                                                                                                                                                                                                                                                                                                                                                 | 14.20 m                                                                                                            |
| Platform height                              | h7                                                                                                                                                                                                                                                                                                                                                                                                                                                                                                                                                                                                                                                                                                  | 12.20 m                                                                                                            |
| Platform capacity                            | Q                                                                                                                                                                                                                                                                                                                                                                                                                                                                                                                                                                                                                                                                                                   | 363 kg                                                                                                             |
| Max. capacity on the extension deck          | *                                                                                                                                                                                                                                                                                                                                                                                                                                                                                                                                                                                                                                                                                                   | 136 kg                                                                                                             |
| Number of people (indoor / outdoor)          |                                                                                                                                                                                                                                                                                                                                                                                                                                                                                                                                                                                                                                                                                                     | 3 / 2                                                                                                              |
| Weight and dimensions                        |                                                                                                                                                                                                                                                                                                                                                                                                                                                                                                                                                                                                                                                                                                     |                                                                                                                    |
| Platform weight*                             |                                                                                                                                                                                                                                                                                                                                                                                                                                                                                                                                                                                                                                                                                                     | 5215 kg                                                                                                            |
| Platform dimensions (length x width)         | lp / ep                                                                                                                                                                                                                                                                                                                                                                                                                                                                                                                                                                                                                                                                                             | 2.79 m x 1.60 m                                                                                                    |
| Platform dimensions with extension (length)  |                                                                                                                                                                                                                                                                                                                                                                                                                                                                                                                                                                                                                                                                                                     | 4.31 m                                                                                                             |
| Dverall length                               | 1                                                                                                                                                                                                                                                                                                                                                                                                                                                                                                                                                                                                                                                                                                   | 3.76 m                                                                                                             |
| Dverall width                                | b1                                                                                                                                                                                                                                                                                                                                                                                                                                                                                                                                                                                                                                                                                                  | 1.75 m                                                                                                             |
| Dverall height                               | h17                                                                                                                                                                                                                                                                                                                                                                                                                                                                                                                                                                                                                                                                                                 | 2.74 m                                                                                                             |
| Overall height (stowed)                      | h18                                                                                                                                                                                                                                                                                                                                                                                                                                                                                                                                                                                                                                                                                                 | 2.08 m                                                                                                             |
| External turning radius                      | Wa3                                                                                                                                                                                                                                                                                                                                                                                                                                                                                                                                                                                                                                                                                                 | 4.60 m                                                                                                             |
| Ground clearance at centre of wheelbase      | m2                                                                                                                                                                                                                                                                                                                                                                                                                                                                                                                                                                                                                                                                                                  | 0.24 m                                                                                                             |
| Wheelbase                                    | У                                                                                                                                                                                                                                                                                                                                                                                                                                                                                                                                                                                                                                                                                                   | 2.29 m                                                                                                             |
| Performances                                 | y and a second se | 2.27 111                                                                                                           |
| Drive speed - stowed                         |                                                                                                                                                                                                                                                                                                                                                                                                                                                                                                                                                                                                                                                                                                     | 5.60 km/h                                                                                                          |
| Drive speed - raised                         |                                                                                                                                                                                                                                                                                                                                                                                                                                                                                                                                                                                                                                                                                                     | 0.40 km/h                                                                                                          |
| Raise speed (laden) / Lower speed (laden)    |                                                                                                                                                                                                                                                                                                                                                                                                                                                                                                                                                                                                                                                                                                     | 69 s / 46 s                                                                                                        |
| Gradeability                                 |                                                                                                                                                                                                                                                                                                                                                                                                                                                                                                                                                                                                                                                                                                     | 30 %                                                                                                               |
| Max outrigger leveling side to side          |                                                                                                                                                                                                                                                                                                                                                                                                                                                                                                                                                                                                                                                                                                     | 11.70 °                                                                                                            |
| Permissible leveling (front / side)          |                                                                                                                                                                                                                                                                                                                                                                                                                                                                                                                                                                                                                                                                                                     | 3°/2°                                                                                                              |
| Wheels                                       |                                                                                                                                                                                                                                                                                                                                                                                                                                                                                                                                                                                                                                                                                                     | 0 / 2                                                                                                              |
| Tires type                                   |                                                                                                                                                                                                                                                                                                                                                                                                                                                                                                                                                                                                                                                                                                     | Foam-filled                                                                                                        |
| Drive wheels (front / rear)                  |                                                                                                                                                                                                                                                                                                                                                                                                                                                                                                                                                                                                                                                                                                     | 2 / 2                                                                                                              |
| Steering wheels (front / rear)               |                                                                                                                                                                                                                                                                                                                                                                                                                                                                                                                                                                                                                                                                                                     | 2 / 0                                                                                                              |
| Braking wheels (front / rear)                |                                                                                                                                                                                                                                                                                                                                                                                                                                                                                                                                                                                                                                                                                                     | 2/2                                                                                                                |
| Engine/Battery                               |                                                                                                                                                                                                                                                                                                                                                                                                                                                                                                                                                                                                                                                                                                     | -, -                                                                                                               |
| Engine brand / model                         |                                                                                                                                                                                                                                                                                                                                                                                                                                                                                                                                                                                                                                                                                                     | Kubota - D1105                                                                                                     |
| Engine norm                                  |                                                                                                                                                                                                                                                                                                                                                                                                                                                                                                                                                                                                                                                                                                     | Tier 4 final                                                                                                       |
| I.C. Engine power rating / Power             |                                                                                                                                                                                                                                                                                                                                                                                                                                                                                                                                                                                                                                                                                                     | 25 Hp / 18.50 kW                                                                                                   |
| Miscellaneous                                |                                                                                                                                                                                                                                                                                                                                                                                                                                                                                                                                                                                                                                                                                                     | 2011971000111                                                                                                      |
| Ground Pressure                              |                                                                                                                                                                                                                                                                                                                                                                                                                                                                                                                                                                                                                                                                                                     | 6.68 dan/cm2                                                                                                       |
| Hydraulic tank capacity                      |                                                                                                                                                                                                                                                                                                                                                                                                                                                                                                                                                                                                                                                                                                     | 68.10                                                                                                              |
| Fuel tank                                    |                                                                                                                                                                                                                                                                                                                                                                                                                                                                                                                                                                                                                                                                                                     | 37.90 I                                                                                                            |
| Sound pressure level (platform work station) |                                                                                                                                                                                                                                                                                                                                                                                                                                                                                                                                                                                                                                                                                                     | 79 dB                                                                                                              |
| Noise to environment (LwA)                   |                                                                                                                                                                                                                                                                                                                                                                                                                                                                                                                                                                                                                                                                                                     | < 85 dB                                                                                                            |
| Vibration on hands/arms                      |                                                                                                                                                                                                                                                                                                                                                                                                                                                                                                                                                                                                                                                                                                     | < 2.50 m/s <sup>2</sup>                                                                                            |
| Standards compliance                         |                                                                                                                                                                                                                                                                                                                                                                                                                                                                                                                                                                                                                                                                                                     | - 2.00 m/0                                                                                                         |
| This machine is in compliance with:          |                                                                                                                                                                                                                                                                                                                                                                                                                                                                                                                                                                                                                                                                                                     | European directives: 2006/42/EC- Machinery<br>(revised EN280:2013) - 2004/108/EC (EMC)<br>2006/95/EC (Low voltage) |