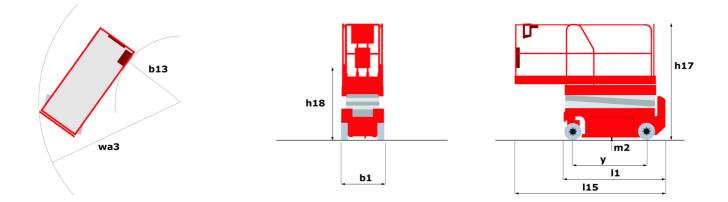

## 140 SC - Dimensional drawing

Technical sheet :

| Capacities                                   |                                                                                                                                                                                                                                                                                                                                                                                                                                                                                                                                                                                                                                                                                                     | Metric                                                                                                             |
|----------------------------------------------|-----------------------------------------------------------------------------------------------------------------------------------------------------------------------------------------------------------------------------------------------------------------------------------------------------------------------------------------------------------------------------------------------------------------------------------------------------------------------------------------------------------------------------------------------------------------------------------------------------------------------------------------------------------------------------------------------------|--------------------------------------------------------------------------------------------------------------------|
| Working height                               | h21                                                                                                                                                                                                                                                                                                                                                                                                                                                                                                                                                                                                                                                                                                 | 14.20 m                                                                                                            |
| Platform height                              | h7                                                                                                                                                                                                                                                                                                                                                                                                                                                                                                                                                                                                                                                                                                  | 12.20 m                                                                                                            |
| Platform capacity                            | Q                                                                                                                                                                                                                                                                                                                                                                                                                                                                                                                                                                                                                                                                                                   | 363 kg                                                                                                             |
| Max. capacity on the extension deck          | *                                                                                                                                                                                                                                                                                                                                                                                                                                                                                                                                                                                                                                                                                                   | 136 kg                                                                                                             |
| Number of people (indoor / outdoor)          |                                                                                                                                                                                                                                                                                                                                                                                                                                                                                                                                                                                                                                                                                                     | 3 / 2                                                                                                              |
| Weight and dimensions                        |                                                                                                                                                                                                                                                                                                                                                                                                                                                                                                                                                                                                                                                                                                     |                                                                                                                    |
| Platform weight*                             |                                                                                                                                                                                                                                                                                                                                                                                                                                                                                                                                                                                                                                                                                                     | 5215 kg                                                                                                            |
| Platform dimensions (length x width)         | lp / ep                                                                                                                                                                                                                                                                                                                                                                                                                                                                                                                                                                                                                                                                                             | 2.79 m x 1.60 m                                                                                                    |
| Platform dimensions with extension (length)  |                                                                                                                                                                                                                                                                                                                                                                                                                                                                                                                                                                                                                                                                                                     | 4.31 m                                                                                                             |
| Dverall length                               | 1                                                                                                                                                                                                                                                                                                                                                                                                                                                                                                                                                                                                                                                                                                   | 3.76 m                                                                                                             |
| Dverall width                                | b1                                                                                                                                                                                                                                                                                                                                                                                                                                                                                                                                                                                                                                                                                                  | 1.75 m                                                                                                             |
| Dverall height                               | h17                                                                                                                                                                                                                                                                                                                                                                                                                                                                                                                                                                                                                                                                                                 | 2.74 m                                                                                                             |
| Overall height (stowed)                      | h18                                                                                                                                                                                                                                                                                                                                                                                                                                                                                                                                                                                                                                                                                                 | 2.08 m                                                                                                             |
| External turning radius                      | Wa3                                                                                                                                                                                                                                                                                                                                                                                                                                                                                                                                                                                                                                                                                                 | 4.60 m                                                                                                             |
| Ground clearance at centre of wheelbase      | m2                                                                                                                                                                                                                                                                                                                                                                                                                                                                                                                                                                                                                                                                                                  | 0.24 m                                                                                                             |
| Wheelbase                                    | У                                                                                                                                                                                                                                                                                                                                                                                                                                                                                                                                                                                                                                                                                                   | 2.29 m                                                                                                             |
| Performances                                 | y and a second se | 2.27 111                                                                                                           |
| Drive speed - stowed                         |                                                                                                                                                                                                                                                                                                                                                                                                                                                                                                                                                                                                                                                                                                     | 5.60 km/h                                                                                                          |
| Drive speed - raised                         |                                                                                                                                                                                                                                                                                                                                                                                                                                                                                                                                                                                                                                                                                                     | 0.40 km/h                                                                                                          |
| Raise speed (laden) / Lower speed (laden)    |                                                                                                                                                                                                                                                                                                                                                                                                                                                                                                                                                                                                                                                                                                     | 69 s / 46 s                                                                                                        |
| Gradeability                                 |                                                                                                                                                                                                                                                                                                                                                                                                                                                                                                                                                                                                                                                                                                     | 30 %                                                                                                               |
| Max outrigger leveling side to side          |                                                                                                                                                                                                                                                                                                                                                                                                                                                                                                                                                                                                                                                                                                     | 11.70 °                                                                                                            |
| Permissible leveling (front / side)          |                                                                                                                                                                                                                                                                                                                                                                                                                                                                                                                                                                                                                                                                                                     | 3°/2°                                                                                                              |
| Wheels                                       |                                                                                                                                                                                                                                                                                                                                                                                                                                                                                                                                                                                                                                                                                                     | 0 / 2                                                                                                              |
| Tires type                                   |                                                                                                                                                                                                                                                                                                                                                                                                                                                                                                                                                                                                                                                                                                     | Foam-filled                                                                                                        |
| Drive wheels (front / rear)                  |                                                                                                                                                                                                                                                                                                                                                                                                                                                                                                                                                                                                                                                                                                     | 2 / 2                                                                                                              |
| Steering wheels (front / rear)               |                                                                                                                                                                                                                                                                                                                                                                                                                                                                                                                                                                                                                                                                                                     | 2 / 0                                                                                                              |
| Braking wheels (front / rear)                |                                                                                                                                                                                                                                                                                                                                                                                                                                                                                                                                                                                                                                                                                                     | 2/2                                                                                                                |
| Engine/Battery                               |                                                                                                                                                                                                                                                                                                                                                                                                                                                                                                                                                                                                                                                                                                     | -, -                                                                                                               |
| Engine brand / model                         |                                                                                                                                                                                                                                                                                                                                                                                                                                                                                                                                                                                                                                                                                                     | Kubota - D1105                                                                                                     |
| Engine norm                                  |                                                                                                                                                                                                                                                                                                                                                                                                                                                                                                                                                                                                                                                                                                     | Tier 4 final                                                                                                       |
| I.C. Engine power rating / Power             |                                                                                                                                                                                                                                                                                                                                                                                                                                                                                                                                                                                                                                                                                                     | 25 Hp / 18.50 kW                                                                                                   |
| Miscellaneous                                |                                                                                                                                                                                                                                                                                                                                                                                                                                                                                                                                                                                                                                                                                                     | 2011971000111                                                                                                      |
| Ground Pressure                              |                                                                                                                                                                                                                                                                                                                                                                                                                                                                                                                                                                                                                                                                                                     | 6.68 dan/cm2                                                                                                       |
| Hydraulic tank capacity                      |                                                                                                                                                                                                                                                                                                                                                                                                                                                                                                                                                                                                                                                                                                     | 68.10                                                                                                              |
| Fuel tank                                    |                                                                                                                                                                                                                                                                                                                                                                                                                                                                                                                                                                                                                                                                                                     | 37.90 I                                                                                                            |
| Sound pressure level (platform work station) |                                                                                                                                                                                                                                                                                                                                                                                                                                                                                                                                                                                                                                                                                                     | 79 dB                                                                                                              |
| Noise to environment (LwA)                   |                                                                                                                                                                                                                                                                                                                                                                                                                                                                                                                                                                                                                                                                                                     | < 85 dB                                                                                                            |
| Vibration on hands/arms                      |                                                                                                                                                                                                                                                                                                                                                                                                                                                                                                                                                                                                                                                                                                     | < 2.50 m/s <sup>2</sup>                                                                                            |
| Standards compliance                         |                                                                                                                                                                                                                                                                                                                                                                                                                                                                                                                                                                                                                                                                                                     | - 2.00 m/0                                                                                                         |
| This machine is in compliance with:          |                                                                                                                                                                                                                                                                                                                                                                                                                                                                                                                                                                                                                                                                                                     | European directives: 2006/42/EC- Machinery<br>(revised EN280:2013) - 2004/108/EC (EMC)<br>2006/95/EC (Low voltage) |