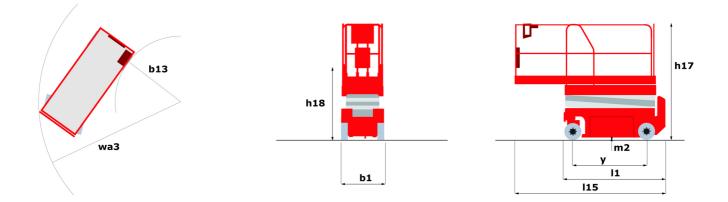

Technical sheet :

|                                              | 140 SC Ui | eated on April 28, 2024 at 1:00:21 AM UTC                                                                            |
|----------------------------------------------|-----------|----------------------------------------------------------------------------------------------------------------------|
| Capacities                                   |           | Metric                                                                                                               |
| Working height                               | h21       | 14.20 m                                                                                                              |
| Platform height                              | h7        | 12.20 m                                                                                                              |
| Platform capacity                            | Q         | 363 kg                                                                                                               |
| Max. capacity on the extension deck          |           | 136 kg                                                                                                               |
| Number of people (indoor / outdoor)          |           | 3 / 2                                                                                                                |
| Weight and dimensions                        |           |                                                                                                                      |
| Platform weight*                             |           | 5215 kg                                                                                                              |
| Platform dimensions (length x width)         | lp / ep   | 2.79 m x 1.60 m                                                                                                      |
| Platform dimensions with extension (length)  |           | 4.31 m                                                                                                               |
| Overall length                               | 1         | 3.76 m                                                                                                               |
| Overall width                                | b1        | 1.75 m                                                                                                               |
| Overall height                               | h17       | 2.74 m                                                                                                               |
| Overall height (stowed)                      | h18       | 2.08 m                                                                                                               |
| External turning radius                      | Wa3       | 4.60 m                                                                                                               |
| Ground clearance at centre of wheelbase      | m2        | 0.24 m                                                                                                               |
| Wheelbase                                    | у         | 2.29 m                                                                                                               |
| Performances                                 |           |                                                                                                                      |
| Drive speed - stowed                         |           | 5.60 km/h                                                                                                            |
| Drive speed - raised                         |           | 0.40 km/h                                                                                                            |
| Raise speed (laden) / Lower speed (laden)    |           | 69 s / 46 s                                                                                                          |
| Gradeability                                 |           | 30 %                                                                                                                 |
| Max outrigger leveling side to side          |           | 11.70 °                                                                                                              |
| Permissible leveling (front / side)          |           | 3°/2°                                                                                                                |
| Wheels                                       |           |                                                                                                                      |
| Tires type                                   |           | Foam-filled                                                                                                          |
| Drive wheels (front / rear)                  |           | 2 / 2                                                                                                                |
| Steering wheels (front / rear)               |           | 2 / 0                                                                                                                |
| Braking wheels (front / rear)                |           | 2 / 2                                                                                                                |
| Engine/Battery                               |           |                                                                                                                      |
| Engine brand / model                         |           | Kubota - D1105                                                                                                       |
| Engine norm                                  |           | Tier 4 final                                                                                                         |
| I.C. Engine power rating / Power             |           | 25 Hp / 18.50 kW                                                                                                     |
| Miscellaneous                                |           |                                                                                                                      |
| Ground Pressure                              |           | 6.68 dan/cm2                                                                                                         |
| Hydraulic tank capacity                      |           | 68.10 l                                                                                                              |
| Fuel tank                                    |           | 37.90 l                                                                                                              |
| Sound pressure level (platform work station) |           | 79 dB                                                                                                                |
| Noise to environment (LwA)                   |           | < 85 dB                                                                                                              |
| Vibration on hands/arms                      |           | < 2.50 m/s²                                                                                                          |
| Standards compliance                         |           |                                                                                                                      |
| This machine is in compliance with:          |           | European directives: 2006/42/EC- Machinery<br>(revised EN280:2013) - 2004/108/EC (EMC) -<br>2006/95/EC (Low voltage) |

## 140 SC - Dimensional drawing