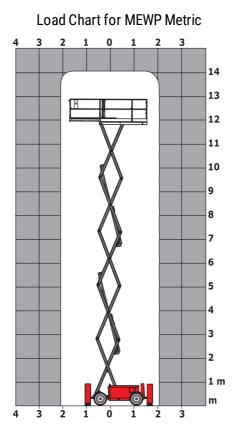

|
| Noise to environment (LwA)                   |           | < 85 dB                                                                                                              |
| Vibration on hands/arms                      |           | < 2.50 m/s²                                                                                                          |
| Standards compliance                         |           |                                                                                                                      |
| This machine is in compliance with:          |           | European directives: 2006/42/EC- Machinery<br>(revised EN280:2013) - 2004/108/EC (EMC) -<br>2006/95/EC (Low voltage) |

\*\* With folded guardrail

140 SC - Load chart



## 140 SC - Dimensional drawing



## Equipment

| Standard                                                                    |
|-----------------------------------------------------------------------------|
| 230V Predisposition                                                         |
| 4 wheel drive                                                               |
| Anti-slip platform surface                                                  |
| Audible alarm and illuminated indicator lamp (leveling, overload, lowering) |
| CAN bus technology                                                          |
| Emergency stop button in platform and on frame                              |
| Engine mounted on sliding platform                                          |
| Fixed anti-shearing protect