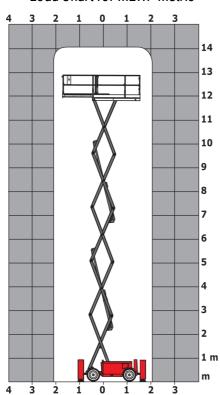

o environment (LwA)                   |         | < 85 dB                                                                                                              |
| Vibration on hands/arms                      |         | < 2.50 m/s²                                                                                                          |
| Standards compliance                         |         | · 2.00 III/ 8                                                                                                        |
| This machine is in compliance with:          |         | European directives: 2006/42/EC- Machinery<br>(revised EN280:2013) - 2004/108/EC (EMC) -<br>2006/95/EC (Low voltage) |

<sup>\*\*</sup> With folded guardrail

### 140 SC - Load chart

### Load Chart for MEWP Metric



### 140 SC - Dimensional drawing







## **Equipment**

| Standard                                                                    |
|-----------------------------------------------------------------------------|
| 230V Predisposition                                                         |
| 4 wheel drive                                                               |
| Anti-slip platform surface                                                  |
| Audible alarm and illuminated indicator lamp (leveling, overload, lowering) |
| CAN bus technology                                                          |
| Emergency stop button in platform and on frame                              |
| Engine mounted on sliding platform                                          |
| Fixed anti-shearin