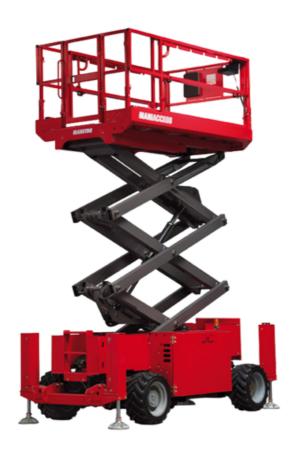

Technical sheet:

# 140 SC

| 140 sc Created on May 8, 20                  |         | ted on May 8, 2024 at 10:01:22 AM UT                                                                                 |
|----------------------------------------------|---------|----------------------------------------------------------------------------------------------------------------------|
| Capacities                                   |         | Metric                                                                                                               |
| Working height                               | h21     | 14.20 m                                                                                                              |
| Platform height                              | h7      | 12.20 m                                                                                                              |
| Platform capacity                            | Q       | 363 kg                                                                                                               |
| Max. capacity on the extension deck          |         | 136 kg                                                                                                               |
| Number of people (indoor / outdoor)          |         | 3 / 2                                                                                                                |
| Weight and dimensions                        |         |                                                                                                                      |
| Platform weight*                             |         | 5215 kg                                                                                                              |
| Platform dimensions (length x width)         | lp / ep | 2.79 m x 1.60 m                                                                                                      |
| Platform dimensions with extension (length)  |         | 4.31 m                                                                                                               |
| Overall length                               | l1      | 3.76 m                                                                                                               |
| Overall width                                | b1      | 1.75 m                                                                                                               |
| Overall height                               | h17     | 2.74 m                                                                                                               |
| Overall height (stowed)                      | h18     | 2.08 m                                                                                                               |
| External turning radius                      | Wa3     | 4.60 m                                                                                                               |
| Ground clearance at centre of wheelbase      | m2      | 0.24 m                                                                                                               |
| Wheelbase                                    | v       | 2.29 m                                                                                                               |
| Performances                                 |         |                                                                                                                      |
| Drive speed - stowed                         |         | 5.60 km/h                                                                                                            |
| Drive speed - raised                         |         | 0.40 km/h                                                                                                            |
| Raise speed (laden) / Lower speed (laden)    |         | 69 s / 46 s                                                                                                          |
| Gradeability                                 |         | 30 %                                                                                                                 |
| Max outrigger leveling side to side          |         | 11.70 °                                                                                                              |
| Permissible leveling (front / side)          |         | 3°/2°                                                                                                                |
| Wheels                                       |         | 5 , 2                                                                                                                |
| Tires type                                   |         | Foam-filled                                                                                                          |
| Drive wheels (front / rear)                  |         | 2 / 2                                                                                                                |
| Steering wheels (front / rear)               |         | 2 / 0                                                                                                                |
| Braking wheels (front / rear)                |         | 2/2                                                                                                                  |
| Engine/Battery                               |         | 2/2                                                                                                                  |
| Engine brand / model                         |         | Kubota - D1105                                                                                                       |
| Engine norm                                  |         | Tier 4 final                                                                                                         |
| I.C. Engine power rating / Power             |         | 25 Hp / 18.50 kW                                                                                                     |
| Miscellaneous                                |         | 20 Hp / 10.00 KW                                                                                                     |
| Ground Pressure                              |         | 6.68 dan/cm2                                                                                                         |
| Hydraulic tank capacity                      |         | 68.10 l                                                                                                              |
| Fuel tank                                    |         | 37.90                                                                                                                |
| Sound pressure level (platform work station) |         | 79 dB                                                                                                                |
| Noise to environment (LwA)                   |         | < 85 dB                                                                                                              |
| Vibration on hands/arms                      |         | < 2.50 m/s²                                                                                                          |
| Standards compliance                         |         | · 2.00 III/ 8                                                                                                        |
| This machine is in compliance with:          |         | European directives: 2006/42/EC- Machinery<br>(revised EN280:2013) - 2004/108/EC (EMC) -<br>2006/95/EC (Low voltage) |