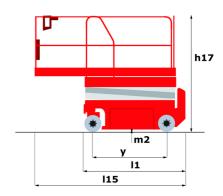

# 140 SC

| 140 sc Created on May 8, 20                  |         | ted on May 8, 2024 at 10:01:22 AM UT                                                                                 |
|----------------------------------------------|---------|----------------------------------------------------------------------------------------------------------------------|
| Capacities                                   |         | Metric                                                                                                               |
| Working height                               | h21     | 14.20 m                                                                                                              |
| Platform height                              | h7      | 12.20 m                                                                                                              |
| Platform capacity                            | Q       | 363 kg                                                                                                               |
| Max. capacity on the extension deck          |         | 136 kg                                                                                                               |
| Number of people (indoor / outdoor)          |         | 3 / 2                                                                                                                |
| Weight and dimensions                        |         |                                                                                                                      |
| Platform weight*                             |         | 5215 kg                                                                                                              |
| Platform dimensions (length x width)         | lp / ep | 2.79 m x 1.60 m                                                                                                      |
| Platform dimensions with extension (length)  |         | 4.31 m                                                                                                               |
| Overall length                               | l1      | 3.76 m                                                                                                               |
| Overall width                                | b1      | 1.75 m                                                                                                               |
| Overall height                               | h17     | 2.74 m                                                                                                               |
| Overall height (stowed)                      | h18     | 2.08 m                                                                                                               |
| External turning radius                      | Wa3     | 4.60 m                                                                                                               |
| Ground clearance at centre of wheelbase      | m2      | 0.24 m                                                                                                               |
| Wheelbase                                    | v       | 2.29 m                                                                                                               |
| Performances                                 |         |                                                                                                                      |
| Drive speed - stowed                         |         | 5.60 km/h                                                                                                            |
| Drive speed - raised                         |         | 0.40 km/h                                                                                                            |
| Raise speed (laden) / Lower speed (laden)    |         | 69 s / 46 s                                                                                                          |
| Gradeability                                 |         | 30 %                                                                                                                 |
| Max outrigger leveling side to side          |         | 11.70 °                                                                                                              |
| Permissible leveling (front / side)          |         | 3°/2°                                                                                                                |
| Wheels                                       |         | 5 , 2                                                                                                                |
| Tires type                                   |         | Foam-filled                                                                                                          |
| Drive wheels (front / rear)                  |         | 2 / 2                                                                                                                |
| Steering wheels (front / rear)               |         | 2 / 0                                                                                                                |
| Braking wheels (front / rear)                |         | 2/2                                                                                                                  |
| Engine/Battery                               |         | 2/2                                                                                                                  |
| Engine brand / model                         |         | Kubota - D1105                                                                                                       |
| Engine norm                                  |         | Tier 4 final                                                                                                         |
| I.C. Engine power rating / Power             |         | 25 Hp / 18.50 kW                                                                                                     |
| Miscellaneous                                |         | 20 Hp / 10.00 KW                                                                                                     |
| Ground Pressure                              |         | 6.68 dan/cm2                                                                                                         |
| Hydraulic tank capacity                      |         | 68.10 l                                                                                                              |
| Fuel tank                                    |         | 37.90                                                                                                                |
| Sound pressure level (platform work station) |         | 79 dB                                                                                                                |
| Noise to environment (LwA)                   |         | < 85 dB                                                                                                              |
| Vibration on hands/arms                      |         | < 2.50 m/s²                                                                                                          |
| Standards compliance                         |         | · 2.00 III/ 8                                                                                                        |
| This machine is in compliance with:          |         | European directives: 2006/42/EC- Machinery<br>(revised EN280:2013) - 2004/108/EC (EMC) -<br>2006/95/EC (Low voltage) |

### 140 SC - Dimensional drawing