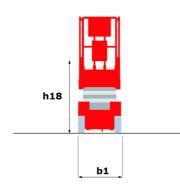

### 140 SC - Dimensional drawing

# 140 SC

| 140 sc Created on May 8, 20                  |         | ted on May 8, 2024 at 10:01:22 AM UT                                                                                 |
|----------------------------------------------|---------|----------------------------------------------------------------------------------------------------------------------|
| Capacities                                   |         | Metric                                                                                                               |
| Working height                               | h21     | 14.20 m                                                                                                              |
| Platform height                              | h7      | 12.20 m                                                                                                              |
| Platform capacity                            | Q       | 363 kg                                                                                                               |
| Max. capacity on the extension deck          |         | 136 kg                                                                                                               |
| Number of people (indoor / outdoor)          |         | 3 / 2                                                                                                                |
| Weight and dimensions                        |         |                                                                                                                      |
| Platform weight*                             |         | 5215 kg                                                                                                              |
| Platform dimensions (length x width)         | lp / ep | 2.79 m x 1.60 m                                                                                                      |
| Platform dimensions with extension (length)  |         | 4.31 m                                                                                                               |
| Overall length                               | l1      | 3.76 m                                                                                                               |
| Overall width                                | b1      | 1.75 m                                                                                                               |
| Overall height                               | h17     | 2.74 m                                                                                                               |
| Overall height (stowed)                      | h18     | 2.08 m                                                                                                               |
| External turning radius                      | Wa3     | 4.60 m                                                                                                               |
| Ground clearance at centre of wheelbase      | m2      | 0.24 m                                                                                                               |
| Wheelbase                                    | v       | 2.29 m                                                                                                               |
| Performances                                 |         |                                                                                                                      |
| Drive speed - stowed                         |         | 5.60 km/h                                                                                                            |
| Drive speed - raised                         |         | 0.40 km/h                                                                                                            |
| Raise speed (laden) / Lower speed (laden)    |         | 69 s / 46 s                                                                                                          |
| Gradeability                                 |         | 30 %                                                                                                                 |
| Max outrigger leveling side to side          |         | 11.70 °                                                                                                              |
| Permissible leveling (front / side)          |         | 3°/2°                                                                                                                |
| Wheels                                       |         | 5 , 2                                                                                                                |
| Tires type                                   |         | Foam-filled                                                                                                          |
| Drive wheels (front / rear)                  |         | 2 / 2                                                                                                                |
| Steering wheels (front / rear)               |         | 2 / 0                                                                                                                |
| Braking wheels (front / rear)                |         | 2/2                                                                                                                  |
| Engine/Battery                               |         | 2/2                                                                                                                  |
| Engine brand / model                         |         | Kubota - D1105                                                                                                       |
| Engine norm                                  |         | Tier 4 final                                                                                                         |
| I.C. Engine power rating / Power             |         | 25 Hp / 18.50 kW                                                                                                     |
| Miscellaneous                                |         | 20 Hp / 10.00 KW                                                                                                     |
| Ground Pressure                              |         | 6.68 dan/cm2                                                                                                         |
| Hydraulic tank capacity                      |         | 68.10 l                                                                                                              |
| Fuel tank                                    |         | 37.90                                                                                                                |
| Sound pressure level (platform work station) |         | 79 dB                                                                                                                |
| Noise to environment (LwA)                   |         | < 85 dB                                                                                                              |
| Vibration on hands/arms                      |         | < 2.50 m/s²                                                                                                          |
| Standards compliance                         |         | · 2.00 III/ 8                                                                                                        |
| This machine is in compliance with:          |         | European directives: 2006/42/EC- Machinery<br>(revised EN280:2013) - 2004/108/EC (EMC) -<br>2006/95/EC (Low voltage) |