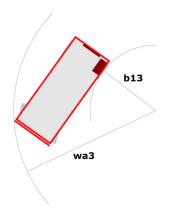

### 140 SC - Dimensional drawing

# 140 SC

| 140 sc Created on May 8, 20                  |         | ted on May 8, 2024 at 10:01:22 AM UT                                                                                 |
|----------------------------------------------|---------|----------------------------------------------------------------------------------------------------------------------|
| Capacities                                   |         | Metric                                                                                                               |
| Working height                               | h21     | 14.20 m                                                                                                              |
| Platform height                              | h7      | 12.20 m                                                                                                              |
| Platform capacity                            | Q       | 363 kg                                                                                                               |
| Max. capacity on the extension deck          |         | 136 kg                                                                                                               |
| Number of people (indoor / outdoor)          |         | 3 / 2                                                                                                                |
| Weight and dimensions                        |         |                                                                                                                      |
| Platform weight*                             |         | 5215 kg                                                                                                              |
| Platform dimensions (length x width)         | lp / ep | 2.79 m x 1.60 m                                                                                                      |
| Platform dimensions with extension (length)  |         | 4.31 m                                                                                                               |
| Overall length                               | l1      | 3.76 m                                                                                                               |
| Overall width                                | b1      | 1.75 m                                                                                                               |
| Overall height                               | h17     | 2.74 m                                                                                                               |
| Overall height (stowed)                      | h18     | 2.08 m                                                                                                               |
| External turning radius                      | Wa3     | 4.60 m                                                                                                               |
| Ground clearance at centre of wheelbase      | m2      | 0.24 m                                                                                                               |
| Wheelbase                                    | v       | 2.29 m                                                                                                               |
| Performances                                 |         |                                                                                                                      |
| Drive speed - stowed                         |         | 5.60 km/h                                                                                                            |
| Drive speed - raised                         |         | 0.40 km/h                                                                                                            |
| Raise speed (laden) / Lower speed (laden)    |         | 69 s / 46 s                                                                                                          |
| Gradeability                                 |         | 30 %                                                                                                                 |
| Max outrigger leveling side to side          |         | 11.70 °                                                                                                              |
| Permissible leveling (front / side)          |         | 3°/2°                                                                                                                |
| Wheels                                       |         | 5 , 2                                                                                                                |
| Tires type                                   |         | Foam-filled                                                                                                          |
| Drive wheels (front / rear)                  |         | 2 / 2                                                                                                                |
| Steering wheels (front / rear)               |         | 2 / 0                                                                                                                |
| Braking wheels (front / rear)                |         | 2/2                                                                                                                  |
| Engine/Battery                               |         | 2/2                                                                                                                  |
| Engine brand / model                         |         | Kubota - D1105                                                                                                       |
| Engine norm                                  |         | Tier 4 final                                                                                                         |
| I.C. Engine power rating / Power             |         | 25 Hp / 18.50 kW                                                                                                     |
| Miscellaneous                                |         | 20 Hp / 10.00 KW                                                                                                     |
| Ground Pressure                              |         | 6.68 dan/cm2                                                                                                         |
| Hydraulic tank capacity                      |         | 68.10 l                                                                                                              |
| Fuel tank                                    |         | 37.90                                                                                                                |
| Sound pressure level (platform work station) |         | 79 dB                                                                                                                |
| Noise to environment (LwA)                   |         | < 85 dB                                                                                                              |
| Vibration on hands/arms                      |         | < 2.50 m/s²                                                                                                          |
| Standards compliance                         |         | · 2.00 III/ 8                                                                                                        |
| This machine is in compliance with:          |         | European directives: 2006/42/EC- Machinery<br>(revised EN280:2013) - 2004/108/EC (EMC) -<br>2006/95/EC (Low voltage) |