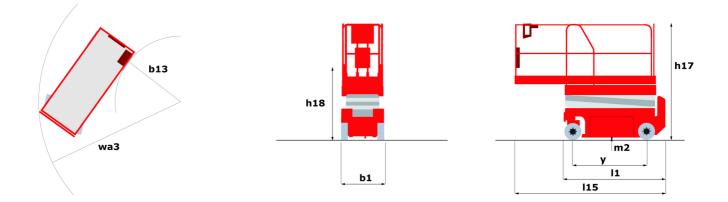

## 140 SC - Dimensional drawing

Technical sheet :

|                                              | <b>140 sc</b> C | reated on May 3, 2024 at 4:46:38 AM UTC                                                                              |
|----------------------------------------------|-----------------|----------------------------------------------------------------------------------------------------------------------|
| Capacities                                   |                 | Metric                                                                                                               |
| Working height                               | h21             | 14.20 m                                                                                                              |
| Platform height                              | h7              | 12.20 m                                                                                                              |
| Platform capacity                            | Q               | 363 kg                                                                                                               |
| Max. capacity on the extension deck          |                 | 136 kg                                                                                                               |
| Number of people (indoor / outdoor)          |                 | 3 / 2                                                                                                                |
| Weight and dimensions                        |                 |                                                                                                                      |
| Platform weight*                             |                 | 5215 kg                                                                                                              |
| Platform dimensions (length x width)         | lp / ep         | 2.79 m x 1.60 m                                                                                                      |
| Platform dimensions with extension (length)  |                 | 4.31 m                                                                                                               |
| Overall length                               | 11              | 3.76 m                                                                                                               |
| Overall width                                | b1              | 1.75 m                                                                                                               |
| Overall height                               | h17             | 2.74 m                                                                                                               |
| Overall height (stowed)                      | h18             | 2.08 m                                                                                                               |
| External turning radius                      | Wa3             | 4.60 m                                                                                                               |
| Ground clearance at centre of wheelbase      | m2              | 0.24 m                                                                                                               |
| Wheelbase                                    | y               | 2.29 m                                                                                                               |
| Performances                                 |                 |                                                                                                                      |
| Drive speed - stowed                         |                 | 5.60 km/h                                                                                                            |
| Drive speed - raised                         |                 | 0.40 km/h                                                                                                            |
| Raise speed (laden) / Lower speed (laden)    |                 | 69 s / 46 s                                                                                                          |
| Gradeability                                 |                 | 30 %                                                                                                                 |
| Max outrigger leveling side to side          |                 | 11.70 °                                                                                                              |
| Permissible leveling (front / side)          |                 | 3 ° / 2 °                                                                                                            |
| Wheels                                       |                 |                                                                                                                      |
| Tires type                                   |                 | Foam-filled                                                                                                          |
| Drive wheels (front / rear)                  |                 | 2/2                                                                                                                  |
| Steering wheels (front / rear)               |                 | 2 / 0                                                                                                                |
| Braking wheels (front / rear)                |                 | 2/2                                                                                                                  |
| Engine/Battery                               |                 |                                                                                                                      |
| Engine brand / model                         |                 | Kubota - D1105                                                                                                       |
| Engine norm                                  |                 | Tier 4 final                                                                                                         |
| I.C. Engine power rating / Power             |                 | 25 Hp / 18.50 kW                                                                                                     |
| Miscellaneous                                |                 | · · · ·                                                                                                              |
| Ground Pressure                              |                 | 6.68 dan/cm2                                                                                                         |
| Hydraulic tank capacity                      |                 | 68.10 l                                                                                                              |
| Fuel tank                                    |                 | 37.90                                                                                                                |
| Sound pressure level (platform work station) |                 | 79 dB                                                                                                                |
| Noise to environment (LwA)                   |                 | < 85 dB                                                                                                              |
| Vibration on hands/arms                      |                 | < 2.50 m/s²                                                                                                          |
| Standards compliance                         |                 |                                                                                                                      |
| This machine is in compliance with:          |                 | European directives: 2006/42/EC- Machinery<br>(revised EN280:2013) - 2004/108/EC (EMC) -<br>2006/95/EC (Low voltage) |