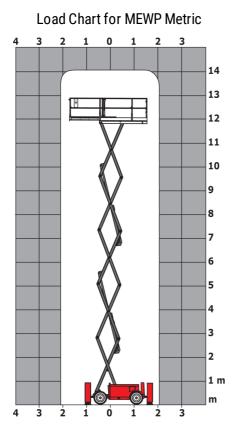

|
| Noise to environment (LwA)                   |                 | < 85 dB                                                                                                              |
| Vibration on hands/arms                      |                 | < 2.50 m/s²                                                                                                          |
| Standards compliance                         |                 |                                                                                                                      |
| This machine is in compliance with:          |                 | European directives: 2006/42/EC- Machinery<br>(revised EN280:2013) - 2004/108/EC (EMC) -<br>2006/95/EC (Low voltage) |

\*\* With folded guardrail

140 SC - Load chart



## 140 SC - Dimensional drawing



## Equipment

| Standard                                                                    |
|-----------------------------------------------------------------------------|
| 230V Predisposition                                                         |
| 4 wheel drive                                                               |
| Anti-slip platform surface                                                  |
| Audible alarm and illuminated indicator lamp (leveling, overload, lowering) |
| CAN bus technology                                                          |
| Emergency stop button in platform and on frame                              |
| Engine mounted on sliding platform                                          |
| Fixed anti-shearing protect