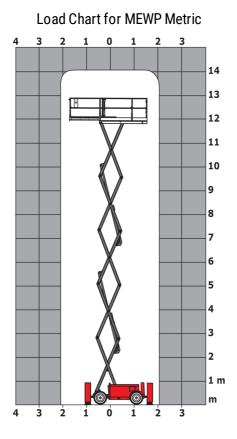

|
| Noise to environment (LwA)                   |         | < 85 dB                                                                                                              |
| Vibration on hands/arms                      |         | < 2.50 m/s²                                                                                                          |
| Standards compliance                         |         |                                                                                                                      |
| This machine is in compliance with:          |         | European directives: 2006/42/EC- Machinery<br>(revised EN280:2013) - 2004/108/EC (EMC) -<br>2006/95/EC (Low voltage) |

\*\* With folded guardrail

140 SC - Load chart



## 140 SC - Dimensional drawing



## Equipment

| Standard   230V Predisposition   4 wheel drive                              |
|-----------------------------------------------------------------------------|
| •                                                                           |
| 4 wheel drive                                                               |
|                                                                             |
| Anti-slip platform surface                                                  |
| Audible alarm and illuminated indicator lamp (leveling, overload, lowering) |
| CAN bus technology                                                          |
| Emergency stop button in platform and on frame                              |
| Engine mounted on sliding p