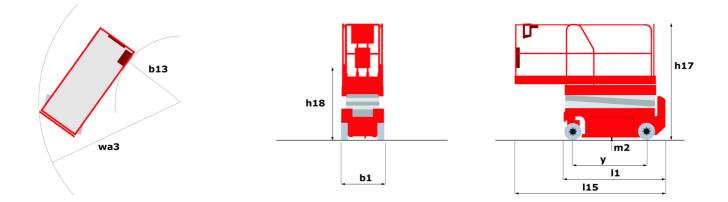

Technical sheet :

|                                              | 140 50  | Created on May 4, 2024 at 6:56:12 PM UTC                                                                             |
|----------------------------------------------|---------|----------------------------------------------------------------------------------------------------------------------|
| Capacities                                   |         | Metric                                                                                                               |
| Working height                               | h21     | 14.20 m                                                                                                              |
| Platform height                              | h7      | 12.20 m                                                                                                              |
| Platform capacity                            | Q       | 363 kg                                                                                                               |
| Max. capacity on the extension deck          | Y       | 136 kg                                                                                                               |
| Number of people (indoor / outdoor)          |         | 3 / 2                                                                                                                |
| Weight and dimensions                        |         | 072                                                                                                                  |
| Platform weight*                             |         | 5215 kg                                                                                                              |
| Platform dimensions (length x width)         | lp / ep | 2.79 m x 1.60 m                                                                                                      |
| Platform dimensions with extension (length)  | .p, cp  | 4.31 m                                                                                                               |
| Overall length                               | 1       | 3.76 m                                                                                                               |
| Overall width                                | b1      | 1.75 m                                                                                                               |
| Overall height                               | h17     | 2.74 m                                                                                                               |
| Overall height (stowed)                      | h18     | 2.08 m                                                                                                               |
| External turning radius                      | Wa3     | 4.60 m                                                                                                               |
| Ground clearance at centre of wheelbase      | m2      | 0.24 m                                                                                                               |
| Wheelbase                                    | y       | 2.29 m                                                                                                               |
| Performances                                 | y       | 2.27 111                                                                                                             |
| Drive speed - stowed                         |         | 5.60 km/h                                                                                                            |
| Drive speed - raised                         |         | 0.40 km/h                                                                                                            |
| Raise speed (laden) / Lower speed (laden)    |         | 69 s / 46 s                                                                                                          |
| Gradeability                                 |         | 30 %                                                                                                                 |
| Max outrigger leveling side to side          |         | 11.70 °                                                                                                              |
| Permissible leveling (front / side)          |         | 3°/2°                                                                                                                |
| Wheels                                       |         |                                                                                                                      |
| Tires type                                   |         | Foam-filled                                                                                                          |
| Drive wheels (front / rear)                  |         | 2/2                                                                                                                  |
| Steering wheels (front / rear)               |         | 2 / 0                                                                                                                |
| Braking wheels (front / rear)                |         | 2/2                                                                                                                  |
| Engine/Battery                               |         |                                                                                                                      |
| Engine brand / model                         |         | Kubota - D1105                                                                                                       |
| Engine norm                                  |         | Tier 4 final                                                                                                         |
| I.C. Engine power rating / Power             |         | 25 Hp / 18.50 kW                                                                                                     |
| Miscellaneous                                |         |                                                                                                                      |
| Ground Pressure                              |         | 6.68 dan/cm2                                                                                                         |
| Hydraulic tank capacity                      |         | 68.10 l                                                                                                              |
| Fuel tank                                    |         | 37.90                                                                                                                |
| Sound pressure level (platform work station) |         | 79 dB                                                                                                                |
| Noise to environment (LwA)                   |         | < 85 dB                                                                                                              |
| Vibration on hands/arms                      |         | < 2.50 m/s²                                                                                                          |
| Standards compliance                         |         |                                                                                                                      |
| This machine is in compliance with:          |         | European directives: 2006/42/EC- Machinery<br>(revised EN280:2013) - 2004/108/EC (EMC) -<br>2006/95/EC (Low voltage) |

## 140 SC - Dimensional drawing