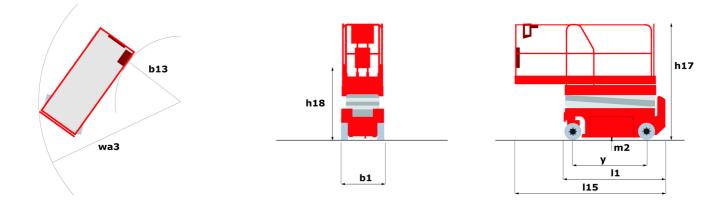

Technical sheet :

|                                              | 140 sc ( | created on May 6, 2024 at 9:11:41 AM UTC                                                                             |
|----------------------------------------------|----------|----------------------------------------------------------------------------------------------------------------------|
| Capacities                                   |          | Metric                                                                                                               |
| Working height                               | h21      | 14.20 m                                                                                                              |
| Platform height                              | h7       | 12.20 m                                                                                                              |
| Platform capacity                            | Q        | 363 kg                                                                                                               |
| Max. capacity on the extension deck          |          | 136 kg                                                                                                               |
| Number of people (indoor / outdoor)          |          | 3 / 2                                                                                                                |
| Weight and dimensions                        |          |                                                                                                                      |
| Platform weight*                             |          | 5215 kg                                                                                                              |
| Platform dimensions (length x width)         | lp / ep  | 2.79 m x 1.60 m                                                                                                      |
| Platform dimensions with extension (length)  |          | 4.31 m                                                                                                               |
| Overall length                               | 11       | 3.76 m                                                                                                               |
| Overall width                                | b1       | 1.75 m                                                                                                               |
| Overall height                               | h17      | 2.74 m                                                                                                               |
| Overall height (stowed)                      | h18      | 2.08 m                                                                                                               |
| External turning radius                      | Wa3      | 4.60 m                                                                                                               |
| Ground clearance at centre of wheelbase      | m2       | 0.24 m                                                                                                               |
| Wheelbase                                    | y        | 2.29 m                                                                                                               |
| Performances                                 |          |                                                                                                                      |
| Drive speed - stowed                         |          | 5.60 km/h                                                                                                            |
| Drive speed - raised                         |          | 0.40 km/h                                                                                                            |
| Raise speed (laden) / Lower speed (laden)    |          | 69 s / 46 s                                                                                                          |
| Gradeability                                 |          | 30 %                                                                                                                 |
| Max outrigger leveling side to side          |          | 11.70 °                                                                                                              |
| Permissible leveling (front / side)          |          | 3 ° / 2 °                                                                                                            |
| Wheels                                       |          |                                                                                                                      |
| Tires type                                   |          | Foam-filled                                                                                                          |
| Drive wheels (front / rear)                  |          | 2/2                                                                                                                  |
| Steering wheels (front / rear)               |          | 2 / 0                                                                                                                |
| Braking wheels (front / rear)                |          | 2/2                                                                                                                  |
| Engine/Battery                               |          |                                                                                                                      |
| Engine brand / model                         |          | Kubota - D1105                                                                                                       |
| Engine norm                                  |          | Tier 4 final                                                                                                         |
| I.C. Engine power rating / Power             |          | 25 Hp / 18.50 kW                                                                                                     |
| Miscellaneous                                |          |                                                                                                                      |
| Ground Pressure                              |          | 6.68 dan/cm2                                                                                                         |
| Hydraulic tank capacity                      |          | 68.10 I                                                                                                              |
| Fuel tank                                    |          | 37.90 l                                                                                                              |
| Sound pressure level (platform work station) |          | 79 dB                                                                                                                |
| Noise to environment (LwA)                   |          | < 85 dB                                                                                                              |
| Vibration on hands/arms                      |          | < 2.50 m/s²                                                                                                          |
| Standards compliance                         |          |                                                                                                                      |
| This machine is in compliance with:          |          | European directives: 2006/42/EC- Machinery<br>(revised EN280:2013) - 2004/108/EC (EMC) -<br>2006/95/EC (Low voltage) |

## 140 SC - Dimensional drawing