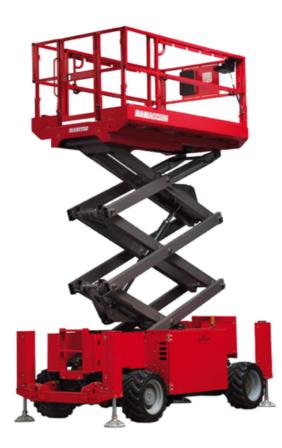

Technical sheet :

|                                              | 140 sc ( | created on May 6, 2024 at 9:11:41 AM UTC                                                                             |
|----------------------------------------------|----------|----------------------------------------------------------------------------------------------------------------------|
| Capacities                                   |          | Metric                                                                                                               |
| Working height                               | h21      | 14.20 m                                                                                                              |
| Platform height                              | h7       | 12.20 m                                                                                                              |
| Platform capacity                            | Q        | 363 kg                                                                                                               |
| Max. capacity on the extension deck          |          | 136 kg                                                                                                               |
| Number of people (indoor / outdoor)          |          | 3 / 2                                                                                                                |
| Weight and dimensions                        |          |                                                                                                                      |
| Platform weight*                             |          | 5215 kg                                                                                                              |
| Platform dimensions (length x width)         | lp / ep  | 2.79 m x 1.60 m                                                                                                      |
| Platform dimensions with extension (length)  |          | 4.31 m                                                                                                               |
| Overall length                               | 11       | 3.76 m                                                                                                               |
| Overall width                                | b1       | 1.75 m                                                                                                               |
| Overall height                               | h17      | 2.74 m                                                                                                               |
| Overall height (stowed)                      | h18      | 2.08 m                                                                                                               |
| External turning radius                      | Wa3      | 4.60 m                                                                                                               |
| Ground clearance at centre of wheelbase      | m2       | 0.24 m                                                                                                               |
| Wheelbase                                    | y        | 2.29 m                                                                                                               |
| Performances                                 |          |                                                                                                                      |
| Drive speed - stowed                         |          | 5.60 km/h                                                                                                            |
| Drive speed - raised                         |          | 0.40 km/h                                                                                                            |
| Raise speed (laden) / Lower speed (laden)    |          | 69 s / 46 s                                                                                                          |
| Gradeability                                 |          | 30 %                                                                                                                 |
| Max outrigger leveling side to side          |          | 11.70 °                                                                                                              |
| Permissible leveling (front / side)          |          | 3 ° / 2 °                                                                                                            |
| Wheels                                       |          |                                                                                                                      |
| Tires type                                   |          | Foam-filled                                                                                                          |
| Drive wheels (front / rear)                  |          | 2/2                                                                                                                  |
| Steering wheels (front / rear)               |          | 2 / 0                                                                                                                |
| Braking wheels (front / rear)                |          | 2/2                                                                                                                  |
| Engine/Battery                               |          |                                                                                                                      |
| Engine brand / model                         |          | Kubota - D1105                                                                                                       |
| Engine norm                                  |          | Tier 4 final                                                                                                         |
| I.C. Engine power rating / Power             |          | 25 Hp / 18.50 kW                                                                                                     |
| Miscellaneous                                |          |                                                                                                                      |
| Ground Pressure                              |          | 6.68 dan/cm2                                                                                                         |
| Hydraulic tank capacity                      |          | 68.10 I                                                                                                              |
| Fuel tank                                    |          | 37.90 l                                                                                                              |
| Sound pressure level (platform work station) |          | 79 dB                                                                                                                |
| Noise to environment (LwA)                   |          | < 85 dB                                                                                                              |
| Vibration on hands/arms                      |          | < 2.50 m/s²                                                                                                          |
| Standards compliance                         |          |                                                                                                                      |
| This machine is in compliance with:          |          | European directives: 2006/42/EC- Machinery<br>(revised EN280:2013) - 2004/108/EC (EMC) -<br>2006/95/EC (Low voltage) |