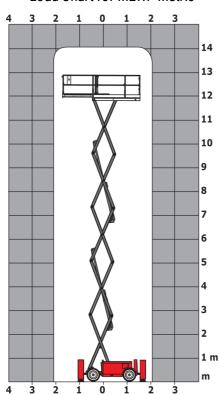

|            | < 85 dB                                                                                                              |  |
| Vibration on hands/arms                      |            | < 2.50 m/s²                                                                                                          |  |
| Standards compliance                         |            |                                                                                                                      |  |
| This machine is in compliance with:          |            | European directives: 2006/42/EC- Machinery<br>(revised EN280:2013) - 2004/108/EC (EMC) -<br>2006/95/EC (Low voltage) |  |

<sup>\*\*</sup> With folded guardrail

### 140 SC - Load chart

### Load Chart for MEWP Metric



### 140 SC - Dimensional drawing







## **Equipment**

| Standard                                                                    |
|-----------------------------------------------------------------------------|
| 230V Predisposition                                                         |
| 4 wheel drive                                                               |
| Anti-slip platform surface                                                  |
| Audible alarm and illuminated indicator lamp (leveling, overload, lowering) |
| CAN bus technology                                                          |
| Emergency stop button in platform and on frame                              |
| Engine mounted on sliding platform                                          |
| Fixed anti-shearin