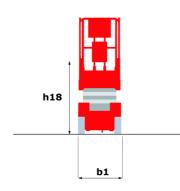

### 140 SC - Dimensional drawing

# 140 SC

|                                              | 140 SC UTE | <b>140 SC</b> Created on 3 May 2024 at 2:48:14 AM L                                                                  |  |
|----------------------------------------------|------------|----------------------------------------------------------------------------------------------------------------------|--|
| Capacities                                   |            | Metric                                                                                                               |  |
| Working height                               | h21        | 14.20 m                                                                                                              |  |
| Platform height                              | h7         | 12.20 m                                                                                                              |  |
| Platform capacity                            | Q          | 363 kg                                                                                                               |  |
| Max. capacity on the extension deck          |            | 136 kg                                                                                                               |  |
| Number of people (indoor / outdoor)          |            | 3 / 2                                                                                                                |  |
| Weight and dimensions                        |            |                                                                                                                      |  |
| Platform weight*                             |            | 5215 kg                                                                                                              |  |
| Platform dimensions (length x width)         | lp / ep    | 2.79 m x 1.60 m                                                                                                      |  |
| Platform dimensions with extension (length)  |            | 4.31 m                                                                                                               |  |
| Overall length                               | I1         | 3.76 m                                                                                                               |  |
| Overall width                                | b1         | 1.75 m                                                                                                               |  |
| Overall height                               | h17        | 2.74 m                                                                                                               |  |
| Overall height (stowed)                      | h18        | 2.08 m                                                                                                               |  |
| External turning radius                      | Wa3        | 4.60 m                                                                                                               |  |
| Ground clearance at centre of wheelbase      | m2         | 0.24 m                                                                                                               |  |
| Wheelbase                                    | У          | 2.29 m                                                                                                               |  |
| Performances                                 |            |                                                                                                                      |  |
| Drive speed - stowed                         |            | 5.60 km/h                                                                                                            |  |
| Drive speed - raised                         |            | 0.40 km/h                                                                                                            |  |
| Raise speed (laden) / Lower speed (laden)    |            | 69 s / 46 s                                                                                                          |  |
| Gradeability                                 |            | 30 %                                                                                                                 |  |
| Max outrigger leveling side to side          |            | 11.70 °                                                                                                              |  |
| Permissible leveling (front / side)          |            | 3°/2°                                                                                                                |  |
| Wheels                                       |            |                                                                                                                      |  |
| Tires type                                   |            | Foam-filled                                                                                                          |  |
| Drive wheels (front / rear)                  |            | 2/2                                                                                                                  |  |
| Steering wheels (front / rear)               |            | 2/0                                                                                                                  |  |
| Braking wheels (front / rear)                |            | 2/2                                                                                                                  |  |
| Engine/Battery                               |            |                                                                                                                      |  |
| Engine brand / model                         |            | Kubota - D1105                                                                                                       |  |
| Engine norm                                  |            | Tier 4 final                                                                                                         |  |
| I.C. Engine power rating / Power             |            | 25 Hp / 18.50 kW                                                                                                     |  |
| Miscellaneous                                |            |                                                                                                                      |  |
| Ground Pressure                              |            | 6.68 dan/cm2                                                                                                         |  |
| Hydraulic tank capacity                      |            | 68.10 I                                                                                                              |  |
| Fuel tank                                    |            | 37.90 I                                                                                                              |  |
| Sound pressure level (platform work station) |            | 79 dB                                                                                                                |  |
| Noise to environment (LwA)                   |            | < 85 dB                                                                                                              |  |
| Vibration on hands/arms                      |            | < 2.50 m/s²                                                                                                          |  |
| Standards compliance                         |            |                                                                                                                      |  |
| This machine is in compliance with:          |            | European directives: 2006/42/EC- Machinery<br>(revised EN280:2013) - 2004/108/EC (EMC) -<br>2006/95/EC (Low voltage) |  |