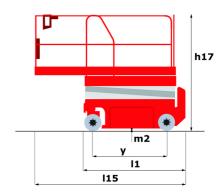

### 140 SC - Dimensional drawing

# 140 SC

|                                              | 140 SC UTE | <b>140 SC</b> Created on 3 May 2024 at 2:48:14 AM L                                                                  |  |
|----------------------------------------------|------------|----------------------------------------------------------------------------------------------------------------------|--|
| Capacities                                   |            | Metric                                                                                                               |  |
| Working height                               | h21        | 14.20 m                                                                                                              |  |
| Platform height                              | h7         | 12.20 m                                                                                                              |  |
| Platform capacity                            | Q          | 363 kg                                                                                                               |  |
| Max. capacity on the extension deck          |            | 136 kg                                                                                                               |  |
| Number of people (indoor / outdoor)          |            | 3 / 2                                                                                                                |  |
| Weight and dimensions                        |            |                                                                                                                      |  |
| Platform weight*                             |            | 5215 kg                                                                                                              |  |
| Platform dimensions (length x width)         | lp / ep    | 2.79 m x 1.60 m                                                                                                      |  |
| Platform dimensions with extension (length)  |            | 4.31 m                                                                                                               |  |
| Overall length                               | I1         | 3.76 m                                                                                                               |  |
| Overall width                                | b1         | 1.75 m                                                                                                               |  |
| Overall height                               | h17        | 2.74 m                                                                                                               |  |
| Overall height (stowed)                      | h18        | 2.08 m                                                                                                               |  |
| External turning radius                      | Wa3        | 4.60 m                                                                                                               |  |
| Ground clearance at centre of wheelbase      | m2         | 0.24 m                                                                                                               |  |
| Wheelbase                                    | У          | 2.29 m                                                                                                               |  |
| Performances                                 |            |                                                                                                                      |  |
| Drive speed - stowed                         |            | 5.60 km/h                                                                                                            |  |
| Drive speed - raised                         |            | 0.40 km/h                                                                                                            |  |
| Raise speed (laden) / Lower speed (laden)    |            | 69 s / 46 s                                                                                                          |  |
| Gradeability                                 |            | 30 %                                                                                                                 |  |
| Max outrigger leveling side to side          |            | 11.70 °                                                                                                              |  |
| Permissible leveling (front / side)          |            | 3°/2°                                                                                                                |  |
| Wheels                                       |            |                                                                                                                      |  |
| Tires type                                   |            | Foam-filled                                                                                                          |  |
| Drive wheels (front / rear)                  |            | 2/2                                                                                                                  |  |
| Steering wheels (front / rear)               |            | 2/0                                                                                                                  |  |
| Braking wheels (front / rear)                |            | 2/2                                                                                                                  |  |
| Engine/Battery                               |            |                                                                                                                      |  |
| Engine brand / model                         |            | Kubota - D1105                                                                                                       |  |
| Engine norm                                  |            | Tier 4 final                                                                                                         |  |
| I.C. Engine power rating / Power             |            | 25 Hp / 18.50 kW                                                                                                     |  |
| Miscellaneous                                |            |                                                                                                                      |  |
| Ground Pressure                              |            | 6.68 dan/cm2                                                                                                         |  |
| Hydraulic tank capacity                      |            | 68.10 I                                                                                                              |  |
| Fuel tank                                    |            | 37.90 I                                                                                                              |  |
| Sound pressure level (platform work station) |            | 79 dB                                                                                                                |  |
| Noise to environment (LwA)                   |            | < 85 dB                                                                                                              |  |
| Vibration on hands/arms                      |            | < 2.50 m/s²                                                                                                          |  |
| Standards compliance                         |            |                                                                                                                      |  |
| This machine is in compliance with:          |            | European directives: 2006/42/EC- Machinery<br>(revised EN280:2013) - 2004/108/EC (EMC) -<br>2006/95/EC (Low voltage) |  |