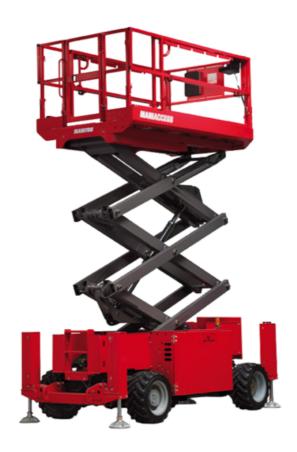

Technical sheet:

# 140 SC

|                                              | 140 SC UTE | <b>140 SC</b> Created on 3 May 2024 at 2:48:14 AM L                                                                  |  |
|----------------------------------------------|------------|----------------------------------------------------------------------------------------------------------------------|--|
| Capacities                                   |            | Metric                                                                                                               |  |
| Working height                               | h21        | 14.20 m                                                                                                              |  |
| Platform height                              | h7         | 12.20 m                                                                                                              |  |
| Platform capacity                            | Q          | 363 kg                                                                                                               |  |
| Max. capacity on the extension deck          |            | 136 kg                                                                                                               |  |
| Number of people (indoor / outdoor)          |            | 3 / 2                                                                                                                |  |
| Weight and dimensions                        |            |                                                                                                                      |  |
| Platform weight*                             |            | 5215 kg                                                                                                              |  |
| Platform dimensions (length x width)         | lp / ep    | 2.79 m x 1.60 m                                                                                                      |  |
| Platform dimensions with extension (length)  |            | 4.31 m                                                                                                               |  |
| Overall length                               | I1         | 3.76 m                                                                                                               |  |
| Overall width                                | b1         | 1.75 m                                                                                                               |  |
| Overall height                               | h17        | 2.74 m                                                                                                               |  |
| Overall height (stowed)                      | h18        | 2.08 m                                                                                                               |  |
| External turning radius                      | Wa3        | 4.60 m                                                                                                               |  |
| Ground clearance at centre of wheelbase      | m2         | 0.24 m                                                                                                               |  |
| Wheelbase                                    | У          | 2.29 m                                                                                                               |  |
| Performances                                 |            |                                                                                                                      |  |
| Drive speed - stowed                         |            | 5.60 km/h                                                                                                            |  |
| Drive speed - raised                         |            | 0.40 km/h                                                                                                            |  |
| Raise speed (laden) / Lower speed (laden)    |            | 69 s / 46 s                                                                                                          |  |
| Gradeability                                 |            | 30 %                                                                                                                 |  |
| Max outrigger leveling side to side          |            | 11.70 °                                                                                                              |  |
| Permissible leveling (front / side)          |            | 3°/2°                                                                                                                |  |
| Wheels                                       |            |                                                                                                                      |  |
| Tires type                                   |            | Foam-filled                                                                                                          |  |
| Drive wheels (front / rear)                  |            | 2/2                                                                                                                  |  |
| Steering wheels (front / rear)               |            | 2/0                                                                                                                  |  |
| Braking wheels (front / rear)                |            | 2/2                                                                                                                  |  |
| Engine/Battery                               |            |                                                                                                                      |  |
| Engine brand / model                         |            | Kubota - D1105                                                                                                       |  |
| Engine norm                                  |            | Tier 4 final                                                                                                         |  |
| I.C. Engine power rating / Power             |            | 25 Hp / 18.50 kW                                                                                                     |  |
| Miscellaneous                                |            |                                                                                                                      |  |
| Ground Pressure                              |            | 6.68 dan/cm2                                                                                                         |  |
| Hydraulic tank capacity                      |            | 68.10 I                                                                                                              |  |
| Fuel tank                                    |            | 37.90 I                                                                                                              |  |
| Sound pressure level (platform work station) |            | 79 dB                                                                                                                |  |
| Noise to environment (LwA)                   |            | < 85 dB                                                                                                              |  |
| Vibration on hands/arms                      |            | < 2.50 m/s²                                                                                                          |  |
| Standards compliance                         |            |                                                                                                                      |  |
| This machine is in compliance with:          |            | European directives: 2006/42/EC- Machinery<br>(revised EN280:2013) - 2004/108/EC (EMC) -<br>2006/95/EC (Low voltage) |  |