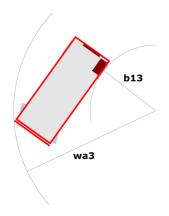

### 140 SC - Dimensional drawing

# 140 SC

|                                              | 140 SC UTE | <b>140 SC</b> Created on 3 May 2024 at 2:48:14 AM L                                                                  |  |
|----------------------------------------------|------------|----------------------------------------------------------------------------------------------------------------------|--|
| Capacities                                   |            | Metric                                                                                                               |  |
| Working height                               | h21        | 14.20 m                                                                                                              |  |
| Platform height                              | h7         | 12.20 m                                                                                                              |  |
| Platform capacity                            | Q          | 363 kg                                                                                                               |  |
| Max. capacity on the extension deck          |            | 136 kg                                                                                                               |  |
| Number of people (indoor / outdoor)          |            | 3 / 2                                                                                                                |  |
| Weight and dimensions                        |            |                                                                                                                      |  |
| Platform weight*                             |            | 5215 kg                                                                                                              |  |
| Platform dimensions (length x width)         | lp / ep    | 2.79 m x 1.60 m                                                                                                      |  |
| Platform dimensions with extension (length)  |            | 4.31 m                                                                                                               |  |
| Overall length                               | I1         | 3.76 m                                                                                                               |  |
| Overall width                                | b1         | 1.75 m                                                                                                               |  |
| Overall height                               | h17        | 2.74 m                                                                                                               |  |
| Overall height (stowed)                      | h18        | 2.08 m                                                                                                               |  |
| External turning radius                      | Wa3        | 4.60 m                                                                                                               |  |
| Ground clearance at centre of wheelbase      | m2         | 0.24 m                                                                                                               |  |
| Wheelbase                                    | У          | 2.29 m                                                                                                               |  |
| Performances                                 |            |                                                                                                                      |  |
| Drive speed - stowed                         |            | 5.60 km/h                                                                                                            |  |
| Drive speed - raised                         |            | 0.40 km/h                                                                                                            |  |
| Raise speed (laden) / Lower speed (laden)    |            | 69 s / 46 s                                                                                                          |  |
| Gradeability                                 |            | 30 %                                                                                                                 |  |
| Max outrigger leveling side to side          |            | 11.70 °                                                                                                              |  |
| Permissible leveling (front / side)          |            | 3°/2°                                                                                                                |  |
| Wheels                                       |            |                                                                                                                      |  |
| Tires type                                   |            | Foam-filled                                                                                                          |  |
| Drive wheels (front / rear)                  |            | 2/2                                                                                                                  |  |
| Steering wheels (front / rear)               |            | 2/0                                                                                                                  |  |
| Braking wheels (front / rear)                |            | 2/2                                                                                                                  |  |
| Engine/Battery                               |            |                                                                                                                      |  |
| Engine brand / model                         |            | Kubota - D1105                                                                                                       |  |
| Engine norm                                  |            | Tier 4 final                                                                                                         |  |
| I.C. Engine power rating / Power             |            | 25 Hp / 18.50 kW                                                                                                     |  |
| Miscellaneous                                |            |                                                                                                                      |  |
| Ground Pressure                              |            | 6.68 dan/cm2                                                                                                         |  |
| Hydraulic tank capacity                      |            | 68.10 I                                                                                                              |  |
| Fuel tank                                    |            | 37.90 I                                                                                                              |  |
| Sound pressure level (platform work station) |            | 79 dB                                                                                                                |  |
| Noise to environment (LwA)                   |            | < 85 dB                                                                                                              |  |
| Vibration on hands/arms                      |            | < 2.50 m/s²                                                                                                          |  |
| Standards compliance                         |            |                                                                                                                      |  |
| This machine is in compliance with:          |            | European directives: 2006/42/EC- Machinery<br>(revised EN280:2013) - 2004/108/EC (EMC) -<br>2006/95/EC (Low voltage) |  |