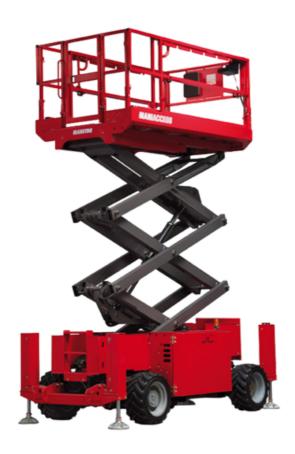

# 140 SC

|                                              | 140 SC ( | Created on May 3, 2024 at 5:08:48 PM UT                                                                              |
|----------------------------------------------|----------|----------------------------------------------------------------------------------------------------------------------|
| Capacities                                   |          | Metric                                                                                                               |
| Working height                               | h21      | 14.20 m                                                                                                              |
| Platform height                              | h7       | 12.20 m                                                                                                              |
| Platform capacity                            | Q        | 363 kg                                                                                                               |
| Max. capacity on the extension deck          |          | 136 kg                                                                                                               |
| Number of people (indoor / outdoor)          |          | 3 / 2                                                                                                                |
| Weight and dimensions                        |          |                                                                                                                      |
| Platform weight*                             |          | 5215 kg                                                                                                              |
| Platform dimensions (length x width)         | lp / ep  | 2.79 m x 1.60 m                                                                                                      |
| Platform dimensions with extension (length)  |          | 4.31 m                                                                                                               |
| Overall length                               | l1       | 3.76 m                                                                                                               |
| Overall width                                | b1       | 1.75 m                                                                                                               |
| Overall height                               | h17      | 2.74 m                                                                                                               |
| Overall height (stowed)                      | h18      | 2.08 m                                                                                                               |
| External turning radius                      | Wa3      | 4.60 m                                                                                                               |
| Ground clearance at centre of wheelbase      | m2       | 0.24 m                                                                                                               |
| Wheelbase                                    | у        | 2.29 m                                                                                                               |
| Performances                                 |          |                                                                                                                      |
| Drive speed - stowed                         |          | 5.60 km/h                                                                                                            |
| Drive speed - raised                         |          | 0.40 km/h                                                                                                            |
| Raise speed (laden) / Lower speed (laden)    |          | 69 s / 46 s                                                                                                          |
| Gradeability                                 |          | 30 %                                                                                                                 |
| Max outrigger leveling side to side          |          | 11.70 °                                                                                                              |
| Permissible leveling (front / side)          |          | 3°/2°                                                                                                                |
| Wheels                                       |          |                                                                                                                      |
| Tires type                                   |          | Foam-filled                                                                                                          |
| Drive wheels (front / rear)                  |          | 2/2                                                                                                                  |
| Steering wheels (front / rear)               |          | 2/0                                                                                                                  |
| Braking wheels (front / rear)                |          | 2/2                                                                                                                  |
| Engine/Battery                               |          |                                                                                                                      |
| Engine brand / model                         |          | Kubota - D1105                                                                                                       |
| Engine norm                                  |          | Tier 4 final                                                                                                         |
| I.C. Engine power rating / Power             |          | 25 Hp / 18.50 kW                                                                                                     |
| Miscellaneous                                |          |                                                                                                                      |
| Ground Pressure                              |          | 6.68 dan/cm2                                                                                                         |
| Hydraulic tank capacity                      |          | 68.10                                                                                                                |
| Fuel tank                                    |          | 37.90                                                                                                                |
| Sound pressure level (platform work station) |          | 79 dB                                                                                                                |
| Noise to environment (LwA)                   |          | < 85 dB                                                                                                              |
| Vibration on hands/arms                      |          | < 2.50 m/s²                                                                                                          |
| Standards compliance                         |          | 2.35 11,0                                                                                                            |
| This machine is in compliance with:          |          | European directives: 2006/42/EC- Machinery<br>(revised EN280:2013) - 2004/108/EC (EMC) -<br>2006/95/EC (Low voltage) |