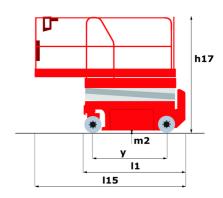

# 140 SC

|                                              | 140 SC ( | Created on May 3, 2024 at 5:08:48 PM UT                                                                              |
|----------------------------------------------|----------|----------------------------------------------------------------------------------------------------------------------|
| Capacities                                   |          | Metric                                                                                                               |
| Working height                               | h21      | 14.20 m                                                                                                              |
| Platform height                              | h7       | 12.20 m                                                                                                              |
| Platform capacity                            | Q        | 363 kg                                                                                                               |
| Max. capacity on the extension deck          |          | 136 kg                                                                                                               |
| Number of people (indoor / outdoor)          |          | 3 / 2                                                                                                                |
| Weight and dimensions                        |          |                                                                                                                      |
| Platform weight*                             |          | 5215 kg                                                                                                              |
| Platform dimensions (length x width)         | lp / ep  | 2.79 m x 1.60 m                                                                                                      |
| Platform dimensions with extension (length)  |          | 4.31 m                                                                                                               |
| Overall length                               | l1       | 3.76 m                                                                                                               |
| Overall width                                | b1       | 1.75 m                                                                                                               |
| Overall height                               | h17      | 2.74 m                                                                                                               |
| Overall height (stowed)                      | h18      | 2.08 m                                                                                                               |
| External turning radius                      | Wa3      | 4.60 m                                                                                                               |
| Ground clearance at centre of wheelbase      | m2       | 0.24 m                                                                                                               |
| Wheelbase                                    | у        | 2.29 m                                                                                                               |
| Performances                                 |          |                                                                                                                      |
| Drive speed - stowed                         |          | 5.60 km/h                                                                                                            |
| Drive speed - raised                         |          | 0.40 km/h                                                                                                            |
| Raise speed (laden) / Lower speed (laden)    |          | 69 s / 46 s                                                                                                          |
| Gradeability                                 |          | 30 %                                                                                                                 |
| Max outrigger leveling side to side          |          | 11.70 °                                                                                                              |
| Permissible leveling (front / side)          |          | 3°/2°                                                                                                                |
| Wheels                                       |          |                                                                                                                      |
| Tires type                                   |          | Foam-filled                                                                                                          |
| Drive wheels (front / rear)                  |          | 2/2                                                                                                                  |
| Steering wheels (front / rear)               |          | 2/0                                                                                                                  |
| Braking wheels (front / rear)                |          | 2/2                                                                                                                  |
| Engine/Battery                               |          |                                                                                                                      |
| Engine brand / model                         |          | Kubota - D1105                                                                                                       |
| Engine norm                                  |          | Tier 4 final                                                                                                         |
| I.C. Engine power rating / Power             |          | 25 Hp / 18.50 kW                                                                                                     |
| Miscellaneous                                |          |                                                                                                                      |
| Ground Pressure                              |          | 6.68 dan/cm2                                                                                                         |
| Hydraulic tank capacity                      |          | 68.10                                                                                                                |
| Fuel tank                                    |          | 37.90                                                                                                                |
| Sound pressure level (platform work station) |          | 79 dB                                                                                                                |
| Noise to environment (LwA)                   |          | < 85 dB                                                                                                              |
| Vibration on hands/arms                      |          | < 2.50 m/s²                                                                                                          |
| Standards compliance                         |          | 2.35 11,0                                                                                                            |
| This machine is in compliance with:          |          | European directives: 2006/42/EC- Machinery<br>(revised EN280:2013) - 2004/108/EC (EMC) -<br>2006/95/EC (Low voltage) |

## 140 SC - Dimensional drawing