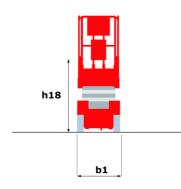

# 140 SC

|                                              | 140 SC ( | Created on May 3, 2024 at 5:08:48 PM UT                                                                              |
|----------------------------------------------|----------|----------------------------------------------------------------------------------------------------------------------|
| Capacities                                   |          | Metric                                                                                                               |
| Working height                               | h21      | 14.20 m                                                                                                              |
| Platform height                              | h7       | 12.20 m                                                                                                              |
| Platform capacity                            | Q        | 363 kg                                                                                                               |
| Max. capacity on the extension deck          |          | 136 kg                                                                                                               |
| Number of people (indoor / outdoor)          |          | 3 / 2                                                                                                                |
| Weight and dimensions                        |          |                                                                                                                      |
| Platform weight*                             |          | 5215 kg                                                                                                              |
| Platform dimensions (length x width)         | lp / ep  | 2.79 m x 1.60 m                                                                                                      |
| Platform dimensions with extension (length)  |          | 4.31 m                                                                                                               |
| Overall length                               | l1       | 3.76 m                                                                                                               |
| Overall width                                | b1       | 1.75 m                                                                                                               |
| Overall height                               | h17      | 2.74 m                                                                                                               |
| Overall height (stowed)                      | h18      | 2.08 m                                                                                                               |
| External turning radius                      | Wa3      | 4.60 m                                                                                                               |
| Ground clearance at centre of wheelbase      | m2       | 0.24 m                                                                                                               |
| Wheelbase                                    | у        | 2.29 m                                                                                                               |
| Performances                                 |          |                                                                                                                      |
| Drive speed - stowed                         |          | 5.60 km/h                                                                                                            |
| Drive speed - raised                         |          | 0.40 km/h                                                                                                            |
| Raise speed (laden) / Lower speed (laden)    |          | 69 s / 46 s                                                                                                          |
| Gradeability                                 |          | 30 %                                                                                                                 |
| Max outrigger leveling side to side          |          | 11.70 °                                                                                                              |
| Permissible leveling (front / side)          |          | 3°/2°                                                                                                                |
| Wheels                                       |          |                                                                                                                      |
| Tires type                                   |          | Foam-filled                                                                                                          |
| Drive wheels (front / rear)                  |          | 2/2                                                                                                                  |
| Steering wheels (front / rear)               |          | 2/0                                                                                                                  |
| Braking wheels (front / rear)                |          | 2/2                                                                                                                  |
| Engine/Battery                               |          |                                                                                                                      |
| Engine brand / model                         |          | Kubota - D1105                                                                                                       |
| Engine norm                                  |          | Tier 4 final                                                                                                         |
| I.C. Engine power rating / Power             |          | 25 Hp / 18.50 kW                                                                                                     |
| Miscellaneous                                |          |                                                                                                                      |
| Ground Pressure                              |          | 6.68 dan/cm2                                                                                                         |
| Hydraulic tank capacity                      |          | 68.10                                                                                                                |
| Fuel tank                                    |          | 37.90                                                                                                                |
| Sound pressure level (platform work station) |          | 79 dB                                                                                                                |
| Noise to environment (LwA)                   |          | < 85 dB                                                                                                              |
| Vibration on hands/arms                      |          | < 2.50 m/s²                                                                                                          |
| Standards compliance                         |          | 2.35 11,0                                                                                                            |
| This machine is in compliance with:          |          | European directives: 2006/42/EC- Machinery<br>(revised EN280:2013) - 2004/108/EC (EMC) -<br>2006/95/EC (Low voltage) |

## 140 SC - Dimensional drawing