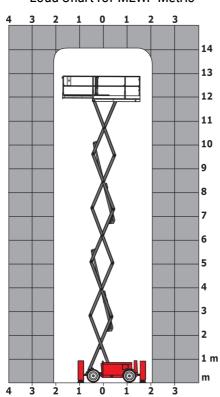

ironment (LwA)                   |          | < 85 dB                                                                                                              |
| Vibration on hands/arms                      |          | < 2.50 m/s²                                                                                                          |
| Standards compliance                         |          | 2.35 11,0                                                                                                            |
| This machine is in compliance with:          |          | European directives: 2006/42/EC- Machinery<br>(revised EN280:2013) - 2004/108/EC (EMC) -<br>2006/95/EC (Low voltage) |

<sup>\*\*</sup> With folded guardrail

### 140 SC - Load chart

#### Load Chart for MEWP Metric



## 140 SC - Dimensional drawing







# **Equipment**

| Standard                                                                    |
|-----------------------------------------------------------------------------|
| 230V Predisposition                                                         |
| 4 wheel drive                                                               |
| Anti-slip platform surface                                                  |
| Audible alarm and illuminated indicator lamp (leveling, overload, lowering) |
| CAN bus technology                                                          |
| Emergency stop button in platform and on frame                              |
| Engine mounted on sliding platform                                          |
| Fixed anti-shearing