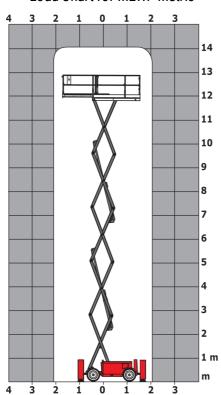

ment (LwA)                   |           | < 85 dB                                                                                                              |
| Vibration on hands/arms                      |           | < 2.50 m/s²                                                                                                          |
| Standards compliance                         |           |                                                                                                                      |
| This machine is in compliance with:          |           | European directives: 2006/42/EC- Machinery<br>(revised EN280:2013) - 2004/108/EC (EMC) -<br>2006/95/EC (Low voltage) |

<sup>\*\*</sup> With folded guardrail

### 140 SC - Load chart

#### Load Chart for MEWP Metric



## 140 SC - Dimensional drawing







# **Equipment**

| Standard                                                                    |
|-----------------------------------------------------------------------------|
| 230V Predisposition                                                         |
| 4 wheel drive                                                               |
| Anti-slip platform surface                                                  |
| Audible alarm and illuminated indicator lamp (leveling, overload, lowering) |
| CAN bus technology                                                          |
| Emergency stop button in platform and on frame                              |
| Engine mounted on sliding platform                                          |
| Fixed anti-shearing