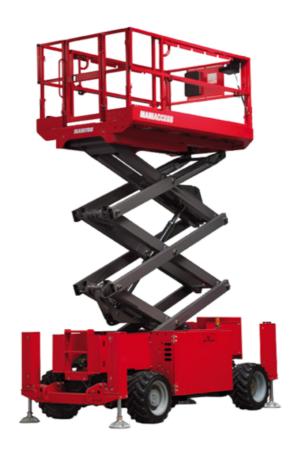

# 140 SC

|                                              | 140 SC Cr | eated on April 30, 2024 at 3:15:06 AM UT                                                                             |
|----------------------------------------------|-----------|----------------------------------------------------------------------------------------------------------------------|
| Capacities                                   |           | Metric                                                                                                               |
| Working height                               | h21       | 14.20 m                                                                                                              |
| Platform height                              | h7        | 12.20 m                                                                                                              |
| Platform capacity                            | Q         | 363 kg                                                                                                               |
| Max. capacity on the extension deck          |           | 136 kg                                                                                                               |
| Number of people (indoor / outdoor)          |           | 3 / 2                                                                                                                |
| Weight and dimensions                        |           |                                                                                                                      |
| Platform weight*                             |           | 5215 kg                                                                                                              |
| Platform dimensions (length x width)         | lp / ep   | 2.79 m x 1.60 m                                                                                                      |
| Platform dimensions with extension (length)  |           | 4.31 m                                                                                                               |
| Overall length                               | l1        | 3.76 m                                                                                                               |
| Overall width                                | b1        | 1.75 m                                                                                                               |
| Overall height                               | h17       | 2.74 m                                                                                                               |
| Overall height (stowed)                      | h18       | 2.08 m                                                                                                               |
| External turning radius                      | Wa3       | 4.60 m                                                                                                               |
| Ground clearance at centre of wheelbase      | m2        | 0.24 m                                                                                                               |
| Wheelbase                                    | У         | 2.29 m                                                                                                               |
| Performances                                 |           |                                                                                                                      |
| Drive speed - stowed                         |           | 5.60 km/h                                                                                                            |
| Drive speed - raised                         |           | 0.40 km/h                                                                                                            |
| Raise speed (laden) / Lower speed (laden)    |           | 69 s / 46 s                                                                                                          |
| Gradeability                                 |           | 30 %                                                                                                                 |
| Max outrigger leveling side to side          |           | 11.70 °                                                                                                              |
| Permissible leveling (front / side)          |           | 3°/2°                                                                                                                |
| Wheels                                       |           |                                                                                                                      |
| Tires type                                   |           | Foam-filled                                                                                                          |
| Drive wheels (front / rear)                  |           | 2/2                                                                                                                  |
| Steering wheels (front / rear)               |           | 2/0                                                                                                                  |
| Braking wheels (front / rear)                |           | 2/2                                                                                                                  |
| Engine/Battery                               |           |                                                                                                                      |
| Engine brand / model                         |           | Kubota - D1105                                                                                                       |
| Engine norm                                  |           | Tier 4 final                                                                                                         |
| .C. Engine power rating / Power              |           | 25 Hp / 18.50 kW                                                                                                     |
| Miscellaneous                                |           |                                                                                                                      |
| Ground Pressure                              |           | 6.68 dan/cm2                                                                                                         |
| Hydraulic tank capacity                      |           | 68.10 l                                                                                                              |
| Fuel tank                                    |           | 37.90 l                                                                                                              |
| Sound pressure level (platform work station) |           | 79 dB                                                                                                                |
| Noise to environment (LwA)                   |           | < 85 dB                                                                                                              |
| Vibration on hands/arms                      |           | < 2.50 m/s²                                                                                                          |
| Standards compliance                         |           |                                                                                                                      |
| This machine is in compliance with:          |           | European directives: 2006/42/EC- Machinery<br>(revised EN280:2013) - 2004/108/EC (EMC) -<br>2006/95/EC (Low voltage) |