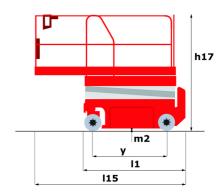

## 140 SC - Dimensional drawing

# 140 SC

|                                              | 140 SC Cr | eated on April 30, 2024 at 3:15:06 AM UT                                                                             |
|----------------------------------------------|-----------|----------------------------------------------------------------------------------------------------------------------|
| Capacities                                   |           | Metric                                                                                                               |
| Working height                               | h21       | 14.20 m                                                                                                              |
| Platform height                              | h7        | 12.20 m                                                                                                              |
| Platform capacity                            | Q         | 363 kg                                                                                                               |
| Max. capacity on the extension deck          |           | 136 kg                                                                                                               |
| Number of people (indoor / outdoor)          |           | 3 / 2                                                                                                                |
| Weight and dimensions                        |           |                                                                                                                      |
| Platform weight*                             |           | 5215 kg                                                                                                              |
| Platform dimensions (length x width)         | lp / ep   | 2.79 m x 1.60 m                                                                                                      |
| Platform dimensions with extension (length)  |           | 4.31 m                                                                                                               |
| Overall length                               | l1        | 3.76 m                                                                                                               |
| Overall width                                | b1        | 1.75 m                                                                                                               |
| Overall height                               | h17       | 2.74 m                                                                                                               |
| Overall height (stowed)                      | h18       | 2.08 m                                                                                                               |
| External turning radius                      | Wa3       | 4.60 m                                                                                                               |
| Ground clearance at centre of wheelbase      | m2        | 0.24 m                                                                                                               |
| Wheelbase                                    | У         | 2.29 m                                                                                                               |
| Performances                                 |           |                                                                                                                      |
| Drive speed - stowed                         |           | 5.60 km/h                                                                                                            |
| Drive speed - raised                         |           | 0.40 km/h                                                                                                            |
| Raise speed (laden) / Lower speed (laden)    |           | 69 s / 46 s                                                                                                          |
| Gradeability                                 |           | 30 %                                                                                                                 |
| Max outrigger leveling side to side          |           | 11.70 °                                                                                                              |
| Permissible leveling (front / side)          |           | 3°/2°                                                                                                                |
| Wheels                                       |           |                                                                                                                      |
| Tires type                                   |           | Foam-filled                                                                                                          |
| Drive wheels (front / rear)                  |           | 2/2                                                                                                                  |
| Steering wheels (front / rear)               |           | 2/0                                                                                                                  |
| Braking wheels (front / rear)                |           | 2/2                                                                                                                  |
| Engine/Battery                               |           |                                                                                                                      |
| Engine brand / model                         |           | Kubota - D1105                                                                                                       |
| Engine norm                                  |           | Tier 4 final                                                                                                         |
| .C. Engine power rating / Power              |           | 25 Hp / 18.50 kW                                                                                                     |
| Miscellaneous                                |           |                                                                                                                      |
| Ground Pressure                              |           | 6.68 dan/cm2                                                                                                         |
| Hydraulic tank capacity                      |           | 68.10 l                                                                                                              |
| Fuel tank                                    |           | 37.90 l                                                                                                              |
| Sound pressure level (platform work station) |           | 79 dB                                                                                                                |
| Noise to environment (LwA)                   |           | < 85 dB                                                                                                              |
| Vibration on hands/arms                      |           | < 2.50 m/s²                                                                                                          |
| Standards compliance                         |           |                                                                                                                      |
| This machine is in compliance with:          |           | European directives: 2006/42/EC- Machinery<br>(revised EN280:2013) - 2004/108/EC (EMC) -<br>2006/95/EC (Low voltage) |