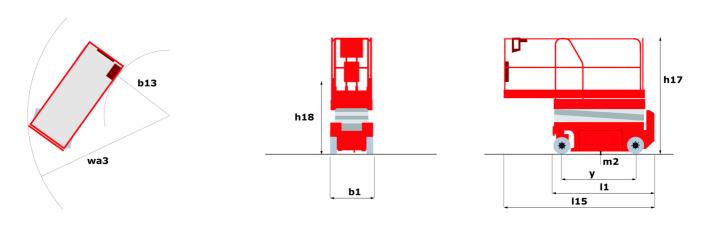

## 140 SC - Dimensional drawing

# 140 SC

|                                              | <b>140 SC</b> Cre | eated on May 7, 2024 at 11:23:33 AM U                                                                                |
|----------------------------------------------|-------------------|----------------------------------------------------------------------------------------------------------------------|
| Capacities                                   |                   | Metric                                                                                                               |
| Working height                               | h21               | 14.20 m                                                                                                              |
| Platform height                              | h7                | 12.20 m                                                                                                              |
| Platform capacity                            | Q                 | 363 kg                                                                                                               |
| Max. capacity on the extension deck          |                   | 136 kg                                                                                                               |
| Number of people (indoor / outdoor)          |                   | 3 / 2                                                                                                                |
| Weight and dimensions                        |                   |                                                                                                                      |
| Platform weight*                             |                   | 5215 kg                                                                                                              |
| Platform dimensions (length x width)         | lp / ep           | 2.79 m x 1.60 m                                                                                                      |
| Platform dimensions with extension (length)  |                   | 4.31 m                                                                                                               |
| Overall length                               | l1                | 3.76 m                                                                                                               |
| Overall width                                | b1                | 1.75 m                                                                                                               |
| Overall height                               | h17               | 2.74 m                                                                                                               |
| Overall height (stowed)                      | h18               | 2.08 m                                                                                                               |
| External turning radius                      | Wa3               | 4.60 m                                                                                                               |
| Ground clearance at centre of wheelbase      | m2                | 0.24 m                                                                                                               |
| Wheelbase                                    | V                 | 2.29 m                                                                                                               |
| Performances                                 |                   |                                                                                                                      |
| Drive speed - stowed                         |                   | 5.60 km/h                                                                                                            |
| Drive speed - raised                         |                   | 0.40 km/h                                                                                                            |
| Raise speed (laden) / Lower speed (laden)    |                   | 69 s / 46 s                                                                                                          |
| Gradeability                                 |                   | 30 %                                                                                                                 |
| Max outrigger leveling side to side          |                   | 11.70 °                                                                                                              |
| Permissible leveling (front / side)          |                   | 3 ° / 2 °                                                                                                            |
| Wheels                                       |                   | <u> </u>                                                                                                             |
| Tires type                                   |                   | Foam-filled                                                                                                          |
| Drive wheels (front / rear)                  |                   | 2 / 2                                                                                                                |
| Steering wheels (front / rear)               |                   | 2 / 0                                                                                                                |
| Braking wheels (front / rear)                |                   | 2/2                                                                                                                  |
| Engine/Battery                               |                   | _, _                                                                                                                 |
| Engine brand / model                         |                   | Kubota - D1105                                                                                                       |
| Engine norm                                  |                   | Tier 4 final                                                                                                         |
| .C. Engine power rating / Power              |                   | 25 Hp / 18.50 kW                                                                                                     |
| Miscellaneous                                |                   | 201,47, 10120 1111                                                                                                   |
| Ground Pressure                              |                   | 6.68 dan/cm2                                                                                                         |
| Hydraulic tank capacity                      |                   | 68.10                                                                                                                |
| Fuel tank                                    |                   | 37.90                                                                                                                |
| Sound pressure level (platform work station) |                   | 79 dB                                                                                                                |
| Noise to environment (LwA)                   |                   | < 85 dB                                                                                                              |
| Vibration on hands/arms                      |                   | < 2.50 m/s²                                                                                                          |
| Standards compliance                         |                   | - 2.00 Hy 0                                                                                                          |
| This machine is in compliance with:          |                   | European directives: 2006/42/EC- Machinery<br>(revised EN280:2013) - 2004/108/EC (EMC) -<br>2006/95/EC (Low voltage) |