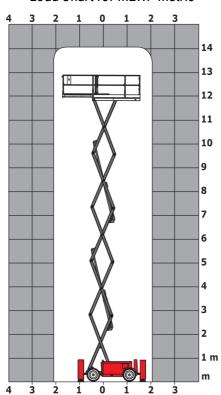

| < 85 dB                                                                                                              |
| Vibration on hands/arms                      |                   | < 2.50 m/s²                                                                                                          |
| Standards compliance                         |                   | - 2.00 Hy 0                                                                                                          |
| This machine is in compliance with:          |                   | European directives: 2006/42/EC- Machinery<br>(revised EN280:2013) - 2004/108/EC (EMC) -<br>2006/95/EC (Low voltage) |

<sup>\*\*</sup> With folded guardrail

### 140 SC - Load chart

#### Load Chart for MEWP Metric



## 140 SC - Dimensional drawing



# **Equipment**

| Standard                                                                    |
|-----------------------------------------------------------------------------|
| 230V Predisposition                                                         |
| 4 wheel drive                                                               |
| Anti-slip platform surface                                                  |
| Audible alarm and illuminated indicator lamp (leveling, overload, lowering) |
| CAN bus technology                                                          |
| Emergency stop button in platform and on frame                              |
| Engine mounted on sliding platform                                          |
| Fixed anti-shearing prot