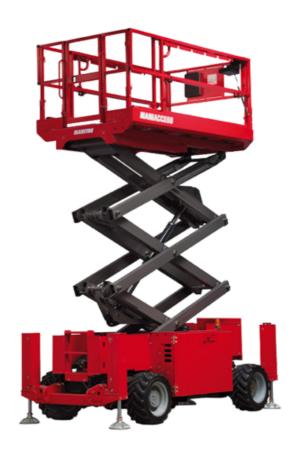

# 140 SC

|                                              | <b>140 SC</b> Cre | eated on May 7, 2024 at 11:23:33 AM U                                                                                |
|----------------------------------------------|-------------------|----------------------------------------------------------------------------------------------------------------------|
| Capacities                                   |                   | Metric                                                                                                               |
| Working height                               | h21               | 14.20 m                                                                                                              |
| Platform height                              | h7                | 12.20 m                                                                                                              |
| Platform capacity                            | Q                 | 363 kg                                                                                                               |
| Max. capacity on the extension deck          |                   | 136 kg                                                                                                               |
| Number of people (indoor / outdoor)          |                   | 3 / 2                                                                                                                |
| Weight and dimensions                        |                   |                                                                                                                      |
| Platform weight*                             |                   | 5215 kg                                                                                                              |
| Platform dimensions (length x width)         | lp / ep           | 2.79 m x 1.60 m                                                                                                      |
| Platform dimensions with extension (length)  |                   | 4.31 m                                                                                                               |
| Overall length                               | l1                | 3.76 m                                                                                                               |
| Overall width                                | b1                | 1.75 m                                                                                                               |
| Overall height                               | h17               | 2.74 m                                                                                                               |
| Overall height (stowed)                      | h18               | 2.08 m                                                                                                               |
| External turning radius                      | Wa3               | 4.60 m                                                                                                               |
| Ground clearance at centre of wheelbase      | m2                | 0.24 m                                                                                                               |
| Wheelbase                                    | V                 | 2.29 m                                                                                                               |
| Performances                                 |                   |                                                                                                                      |
| Drive speed - stowed                         |                   | 5.60 km/h                                                                                                            |
| Drive speed - raised                         |                   | 0.40 km/h                                                                                                            |
| Raise speed (laden) / Lower speed (laden)    |                   | 69 s / 46 s                                                                                                          |
| Gradeability                                 |                   | 30 %                                                                                                                 |
| Max outrigger leveling side to side          |                   | 11.70 °                                                                                                              |
| Permissible leveling (front / side)          |                   | 3 ° / 2 °                                                                                                            |
| Wheels                                       |                   | <u> </u>                                                                                                             |
| Tires type                                   |                   | Foam-filled                                                                                                          |
| Drive wheels (front / rear)                  |                   | 2 / 2                                                                                                                |
| Steering wheels (front / rear)               |                   | 2 / 0                                                                                                                |
| Braking wheels (front / rear)                |                   | 2/2                                                                                                                  |
| Engine/Battery                               |                   | _, _                                                                                                                 |
| Engine brand / model                         |                   | Kubota - D1105                                                                                                       |
| Engine norm                                  |                   | Tier 4 final                                                                                                         |
| .C. Engine power rating / Power              |                   | 25 Hp / 18.50 kW                                                                                                     |
| Miscellaneous                                |                   | 201,47, 10120 1111                                                                                                   |
| Ground Pressure                              |                   | 6.68 dan/cm2                                                                                                         |
| Hydraulic tank capacity                      |                   | 68.10                                                                                                                |
| Fuel tank                                    |                   | 37.90                                                                                                                |
| Sound pressure level (platform work station) |                   | 79 dB                                                                                                                |
| Noise to environment (LwA)                   |                   | < 85 dB                                                                                                              |
| Vibration on hands/arms                      |                   | < 2.50 m/s²                                                                                                          |
| Standards compliance                         |                   | - 2.00 Hy 0                                                                                                          |
| This machine is in compliance with:          |                   | European directives: 2006/42/EC- Machinery<br>(revised EN280:2013) - 2004/108/EC (EMC) -<br>2006/95/EC (Low voltage) |