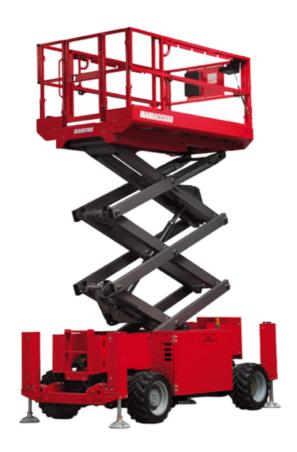

Technical sheet:

# 140 SC





| Capacities                                               |         | Metric                                                                                                               |
|----------------------------------------------------------|---------|----------------------------------------------------------------------------------------------------------------------|
| Working height                                           | h21     | 14.20 m                                                                                                              |
| Platform height                                          | h7      | 12.20 m                                                                                                              |
| Platform capacity