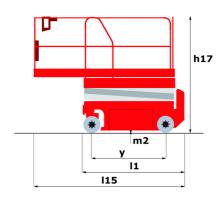

### 140 SC - Dimensional drawing

# 140 SC

| Capacities                                               |         | Metric                                                                                                               |
|----------------------------------------------------------|---------|----------------------------------------------------------------------------------------------------------------------|
| Working height                                           | h21     | 14.20 m                                                                                                              |
| Platform height                                          | h7      | 12.20 m                                                                                                              |
| Platform capacity                                        | Q       | 363 kg                                                                                                               |
| Max. capacity on the extension deck                      |         | 136 kg                                                                                                               |
| Number of people (indoor / outdoor)                      |         | 3 / 2                                                                                                                |
| Weight and dimensions                                    |         |                                                                                                                      |
| Platform weight*                                         |         | 5215 kg                                                                                                              |
| Platform dimensions (length x width)                     | lp / ep | 2.79 m x 1.60 m                                                                                                      |
| Platform dimensions with extension (length)              |         | 4.31 m                                                                                                               |
| Overall length                                           | l1      | 3.76 m                                                                                                               |
| Overall width                                            | b1      | 1.75 m                                                                                                               |
| Overall height                                           | h17     | 2.74 m                                                                                                               |
| Overall height (stowed)                                  | h18     | 2.08 m                                                                                                               |
| External turning radius                                  | Wa3     | 4.60 m                                                                                                               |
| Ground clearance at centre of wheelbase                  | m2      | 0.24 m                                                                                                               |
| Wheelbase                                                | У       | 2.29 m                                                                                                               |
| Performances                                             |         |                                                                                                                      |
| Drive speed - stowed                                     |         | 5.60 km/h                                                                                                            |
| Drive speed - raised                                     |         | 0.40 km/h                                                                                                            |
| Raise speed (laden) / Lower speed (laden)                |         | 69 s / 46 s                                                                                                          |
| Gradeability                                             |         | 30 %                                                                                                                 |
| Max outrigger leveling side to side                      |         | 11.70 °                                                                                                              |
| Permissible leveling (front / side)                      |         | 3 ° / 2 °                                                                                                            |
| Wheels                                                   |         |                                                                                                                      |
| Tires type                                               |         | Foam-filled                                                                                                          |
| Drive wheels (front / rear)                              |         | 2/2                                                                                                                  |
| Steering wheels (front / rear)                           |         | 2/0                                                                                                                  |
| Braking wheels (front / rear)                            |         | 2/2                                                                                                                  |
| Engine/Battery                                           |         | 272                                                                                                                  |
| Engine brand / model                                     |         | Kubota - D1105                                                                                                       |
| Engine norm                                              |         | Tier 4 final                                                                                                         |
| .C. Engine power rating / Power                          |         | 25 Hp / 18.50 kW                                                                                                     |
| Miscellaneous                                            |         | 20 Hp / 10.00 KW                                                                                                     |
| Ground Pressure                                          |         | 6.68 dan/cm2                                                                                                         |
| Hydraulic tank capacity                                  |         | 68.10 l                                                                                                              |
| Fuel tank                                                |         | 37.90                                                                                                                |
| Sound pressure level (platform work station)             |         | 79 dB                                                                                                                |
| Noise to environment (LwA)                               |         | < 85 dB                                                                                                              |
| vibration on hands/arms                                  |         | < 2.50 m/s²                                                                                                          |
|                                                          |         | < 2.50 III/S*                                                                                                        |
| Standards compliance This machine is in compliance with: |         | European directives: 2006/42/EC- Machinery<br>(revised EN280:2013) - 2004/108/EC (EMC) -<br>2006/95/EC (Low voltage) |