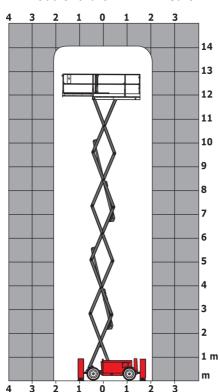

|         | < 85 dB                                                                                                              |
| vibration on hands/arms                                  |         | < 2.50 m/s²                                                                                                          |
|                                                          |         | < 2.50 III/S*                                                                                                        |
| Standards compliance This machine is in compliance with: |         | European directives: 2006/42/EC- Machinery<br>(revised EN280:2013) - 2004/108/EC (EMC) -<br>2006/95/EC (Low voltage) |

<sup>\*\*</sup> With folded guardrail

### 140 SC - Load chart

### Load Chart for MEWP Metric



### 140 SC - Dimensional drawing







## **Equipment**

| Standard                                                                    |  |
|-----------------------------------------------------------------------------|--|
| 230V Predisposition                                                         |  |
| 4 wheel drive                                                               |  |
| Anti-slip platform surface                                                  |  |
| Audible alarm and illuminated indicator lamp (leveling, overload, lowering) |  |
| CAN bus technology                                                          |  |
| Emergency stop button in platform and on frame                              |  |
| Engine mounted on sliding platform