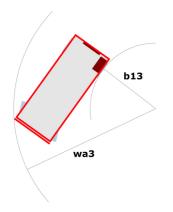

|
| vibration on hands/arms                                  |         | < 2.50 m/s²                                                                                                          |
|                                                          |         | < 2.50 III/S*                                                                                                        |
| Standards compliance This machine is in compliance with: |         | European directives: 2006/42/EC- Machinery<br>(revised EN280:2013) - 2004/108/EC (EMC) -<br>2006/95/EC (Low voltage) |

<sup>\*\*</sup> With folded guardrail

### 140 SC - Load chart

### Load Chart for MEWP Metric



### 140 SC - Dimensional drawing







## **Equipment**

| Standard                                                                    |  |
|-----------------------------------------------------------------------------|--|
| 230V Predisposition                                                         |  |
| 4 wheel drive                                                               |  |
| Anti-slip platform surface                                                  |  |
| Audible alarm and illuminated indicator lamp (leveling, overload, lowering) |  |
| CAN bus technology                                                          |  |
| Emergency stop button in platform and on frame                              |  |
| Engine mounted on sliding platform                                          |  |
| Fixed anti-shearing protect