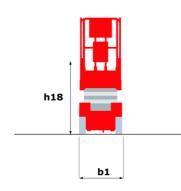

# 140 SC

| Capacities                                               |         | Metric                                                                                                               |
|----------------------------------------------------------|---------|----------------------------------------------------------------------------------------------------------------------|
| Working height                                           | h21     | 14.20 m                                                                                                              |
| Platform height                                          | h7      | 12.20 m                                                                                                              |
| Platform capacity                                        | Q       | 363 kg                                                                                                               |
| Max. capacity on the extension deck                      |         | 136 kg                                                                                                               |
| Number of people (indoor / outdoor)                      |         | 3 / 2                                                                                                                |
| Weight and dimensions                                    |         |                                                                                                                      |
| Platform weight*                                         |         | 5215 kg                                                                                                              |
| Platform dimensions (length x width)                     | lp / ep | 2.79 m x 1.60 m                                                                                                      |
| Platform dimensions with extension (length)              |         | 4.31 m                                                                                                               |
| Overall length                                           | l1      | 3.76 m                                                                                                               |
| Overall width                                            | b1      | 1.75 m                                                                                                               |
| Overall height                                           | h17     | 2.74 m                                                                                                               |
| Overall height (stowed)                                  | h18     | 2.08 m                                                                                                               |
| External turning radius                                  | Wa3     | 4.60 m                                                                                                               |
| Ground clearance at centre of wheelbase                  | m2      | 0.24 m                                                                                                               |
| Wheelbase                                                | У       | 2.29 m                                                                                                               |
| Performances                                             |         |                                                                                                                      |
| Drive speed - stowed                                     |         | 5.60 km/h                                                                                                            |
| Drive speed - raised                                     |         | 0.40 km/h                                                                                                            |
| Raise speed (laden) / Lower speed (laden)                |         | 69 s / 46 s                                                                                                          |
| Gradeability                                             |         | 30 %                                                                                                                 |
| Max outrigger leveling side to side                      |         | 11.70 °                                                                                                              |
| Permissible leveling (front / side)                      |         | 3 ° / 2 °                                                                                                            |
| Wheels                                                   |         |                                                                                                                      |
| Tires type                                               |         | Foam-filled                                                                                                          |
| Drive wheels (front / rear)                              |         | 2/2                                                                                                                  |
| Steering wheels (front / rear)                           |         | 2/0                                                                                                                  |
| Braking wheels (front / rear)                            |         | 2/2                                                                                                                  |
| Engine/Battery                                           |         | 272                                                                                                                  |
| Engine brand / model                                     |         | Kubota - D1105                                                                                                       |
| Engine norm                                              |         | Tier 4 final                                                                                                         |
| .C. Engine power rating / Power                          |         | 25 Hp / 18.50 kW                                                                                                     |
| Miscellaneous                                            |         | 20 Hp / 10.00 KW                                                                                                     |
| Ground Pressure                                          |         | 6.68 dan/cm2                                                                                                         |
| Hydraulic tank capacity                                  |         | 68.10 l                                                                                                              |
| Fuel tank                                                |         | 37.90                                                                                                                |
| Sound pressure level (platform work station)             |         | 79 dB                                                                                                                |
| Noise to environment (LwA)                               |         | < 85 dB                                                                                                              |
| vibration on hands/arms                                  |         | < 2.50 m/s²                                                                                                          |
|                                                          |         | < 2.50 III/S*                                                                                                        |
| Standards compliance This machine is in compliance with: |         | European directives: 2006/42/EC- Machinery<br>(revised EN280:2013) - 2004/108/EC (EMC) -<br>2006/95/EC (Low voltage) |