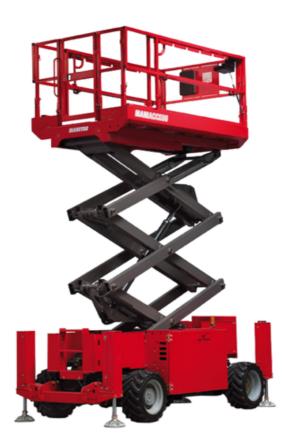

Technical sheet :

|                                              | 140 SC ( | reated on May 1, 2024 at 8:58:02 PM UT                                                                               |
|----------------------------------------------|----------|----------------------------------------------------------------------------------------------------------------------|
| Capacities                                   |          | Metric                                                                                                               |
| Working height                               | h21      | 14.20 m                                                                                                              |
| Platform height                              | h7       | 12.20 m                                                                                                              |
| Platform capacity                            | 0        | 363 kg                                                                                                               |
| Max. capacity on the extension deck          |          | 136 kg                                                                                                               |
| Number of people (indoor / outdoor)          |          | 3/2                                                                                                                  |
| Weight and dimensions                        |          |                                                                                                                      |
| Platform weight*                             |          | 5215 kg                                                                                                              |
| Platform dimensions (length x width)         | lp / ep  | 2.79 m x 1.60 m                                                                                                      |
| Platform dimensions with extension (length)  |          | 4.31 m                                                                                                               |
| Overall length                               | 11       | 3.76 m                                                                                                               |
| Overall width                                | b1       | 1.75 m                                                                                                               |
| Overall height                               | h17      | 2.74 m                                                                                                               |
| Overall height (stowed)                      | h18      | 2.08 m                                                                                                               |
| External turning radius                      | Wa3      | 4.60 m                                                                                                               |
| Ground clearance at centre of wheelbase      | m2       | 0.24 m                                                                                                               |
| Wheelbase                                    | <u>у</u> | 2.29 m                                                                                                               |
| Performances                                 |          |                                                                                                                      |
| Drive speed - stowed                         |          | 5.60 km/h                                                                                                            |
| Drive speed - raised                         |          | 0.40 km/h                                                                                                            |
| Raise speed (laden) / Lower speed (laden)    |          | 69 s / 46 s                                                                                                          |
| Gradeability                                 |          | 30 %                                                                                                                 |
| Max outrigger leveling side to side          |          | 11.70 °                                                                                                              |
| Permissible leveling (front / side)          |          | 3°/2°                                                                                                                |
| Wheels                                       |          |                                                                                                                      |
| Tires type                                   |          | Foam-filled                                                                                                          |
| Drive wheels (front / rear)                  |          | 2/2                                                                                                                  |
| Steering wheels (front / rear)               |          | 2/0                                                                                                                  |
| Braking wheels (front / rear)                |          | 2/2                                                                                                                  |
| Engine/Battery                               |          |                                                                                                                      |
| Engine brand / model                         |          | Kubota - D1105                                                                                                       |
| Engine norm                                  |          | Tier 4 final                                                                                                         |
| I.C. Engine power rating / Power             |          | 25 Hp / 18.50 kW                                                                                                     |
| Miscellaneous                                |          | - F                                                                                                                  |
| Ground Pressure                              |          | 6.68 dan/cm2                                                                                                         |
| Hydraulic tank capacity                      |          | 68.10 l                                                                                                              |
| Fuel tank                                    |          | 37.90                                                                                                                |
| Sound pressure level (platform work station) |          | 79 dB                                                                                                                |
| Noise to environment (LwA)                   |          | < 85 dB                                                                                                              |
| Vibration on hands/arms                      |          | < 2.50 m/s <sup>2</sup>                                                                                              |
| Standards compliance                         |          |                                                                                                                      |
| This machine is in compliance with:          |          | European directives: 2006/42/EC- Machinery<br>(revised EN280:2013) - 2004/108/EC (EMC) -<br>2006/95/EC (Low voltage) |