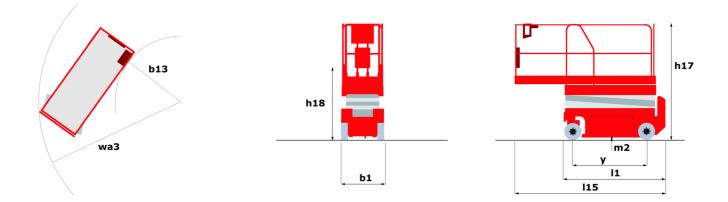

Technical sheet :

|                                              | 140 SC ( | reated on May 1, 2024 at 8:58:02 PM UT                                                                               |
|----------------------------------------------|----------|----------------------------------------------------------------------------------------------------------------------|
| Capacities                                   |          | Metric                                                                                                               |
| Working height                               | h21      | 14.20 m                                                                                                              |
| Platform height                              | h7       | 12.20 m                                                                                                              |
| Platform capacity                            | 0        | 363 kg                                                                                                               |
| Max. capacity on the extension deck          |          | 136 kg                                                                                                               |
| Number of people (indoor / outdoor)          |          | 3/2                                                                                                                  |
| Weight and dimensions                        |          |                                                                                                                      |
| Platform weight*                             |          | 5215 kg                                                                                                              |
| Platform dimensions (length x width)         | lp / ep  | 2.79 m x 1.60 m                                                                                                      |
| Platform dimensions with extension (length)  |          | 4.31 m                                                                                                               |
| Overall length                               | 11       | 3.76 m                                                                                                               |
| Overall width                                | b1       | 1.75 m                                                                                                               |
| Overall height                               | h17      | 2.74 m                                                                                                               |
| Overall height (stowed)                      | h18      | 2.08 m                                                                                                               |
| External turning radius                      | Wa3      | 4.60 m                                                                                                               |
| Ground clearance at centre of wheelbase      | m2       | 0.24 m                                                                                                               |
| Wheelbase                                    | <u>у</u> | 2.29 m                                                                                                               |
| Performances                                 |          |                                                                                                                      |
| Drive speed - stowed                         |          | 5.60 km/h                                                                                                            |
| Drive speed - raised                         |          | 0.40 km/h                                                                                                            |
| Raise speed (laden) / Lower speed (laden)    |          | 69 s / 46 s                                                                                                          |
| Gradeability                                 |          | 30 %                                                                                                                 |
| Max outrigger leveling side to side          |          | 11.70 °                                                                                                              |
| Permissible leveling (front / side)          |          | 3°/2°                                                                                                                |
| Wheels                                       |          |                                                                                                                      |
| Tires type                                   |          | Foam-filled                                                                                                          |
| Drive wheels (front / rear)                  |          | 2/2                                                                                                                  |
| Steering wheels (front / rear)               |          | 2/0                                                                                                                  |
| Braking wheels (front / rear)                |          | 2/2                                                                                                                  |
| Engine/Battery                               |          |                                                                                                                      |
| Engine brand / model                         |          | Kubota - D1105                                                                                                       |
| Engine norm                                  |          | Tier 4 final                                                                                                         |
| I.C. Engine power rating / Power             |          | 25 Hp / 18.50 kW                                                                                                     |
| Miscellaneous                                |          | - F                                                                                                                  |
| Ground Pressure                              |          | 6.68 dan/cm2                                                                                                         |
| Hydraulic tank capacity                      |          | 68.10 l                                                                                                              |
| Fuel tank                                    |          | 37.90                                                                                                                |
| Sound pressure level (platform work station) |          | 79 dB                                                                                                                |
| Noise to environment (LwA)                   |          | < 85 dB                                                                                                              |
| Vibration on hands/arms                      |          | < 2.50 m/s <sup>2</sup>                                                                                              |
| Standards compliance                         |          |                                                                                                                      |
| This machine is in compliance with:          |          | European directives: 2006/42/EC- Machinery<br>(revised EN280:2013) - 2004/108/EC (EMC) -<br>2006/95/EC (Low voltage) |

## 140 SC - Dimensional drawing