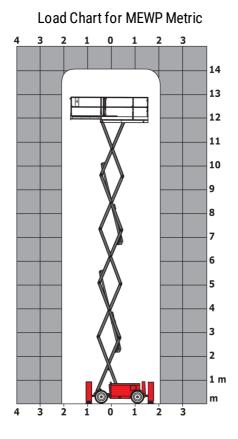

|
| Noise to environment (LwA)                   |          | < 85 dB                                                                                                              |
| Vibration on hands/arms                      |          | < 2.50 m/s <sup>2</sup>                                                                                              |
| Standards compliance                         |          |                                                                                                                      |
| This machine is in compliance with:          |          | European directives: 2006/42/EC- Machinery<br>(revised EN280:2013) - 2004/108/EC (EMC) -<br>2006/95/EC (Low voltage) |

\*\* With folded guardrail

140 SC - Load chart



## 140 SC - Dimensional drawing



## Equipment

| Standard                                                                    |
|-----------------------------------------------------------------------------|
| 230V Predisposition                                                         |
| 4 wheel drive                                                               |
| Anti-slip platform surface                                                  |
| Audible alarm and illuminated indicator lamp (leveling, overload, lowering) |
| CAN bus technology                                                          |
| Emergency stop button in platform and on frame                              |
| Engine mounted on sliding platform                                          |
| Fixed anti-shearing protect