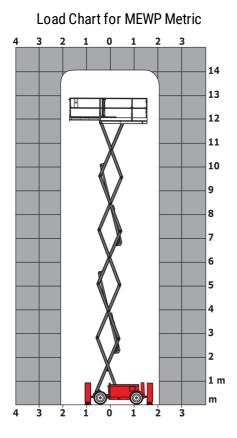

|
| Noise to environment (LwA)                   |         | < 85 dB                                                                                                              |
| Vibration on hands/arms                      |         | < 2.50 m/s²                                                                                                          |
| Standards compliance                         |         |                                                                                                                      |
| This machine is in compliance with:          |         | European directives: 2006/42/EC- Machinery<br>(revised EN280:2013) - 2004/108/EC (EMC) -<br>2006/95/EC (Low voltage) |

\*\* With folded guardrail

140 SC - Load chart



## 140 SC - Dimensional drawing



## Equipment

| Standard                                                                    |
|-----------------------------------------------------------------------------|
| 230V Predisposition                                                         |
| 4 wheel drive                                                               |
| Anti-slip platform surface                                                  |
| Audible alarm and illuminated indicator lamp (leveling, overload, lowering) |
| CAN bus technology                                                          |
| Emergency stop button in platform and on frame                              |
| Engine mounted on sliding platform                                          |
| Fixed anti-shearing protect