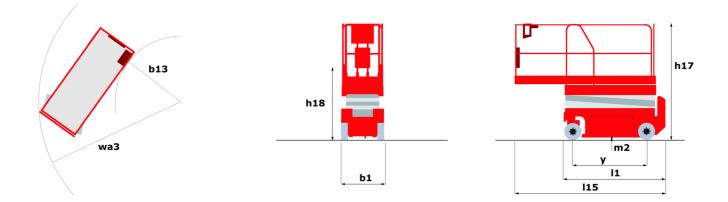

Technical sheet :

|                                              |         | eated on May 4, 2024 at 10:36:25 PM UTC                                                                              |
|----------------------------------------------|---------|----------------------------------------------------------------------------------------------------------------------|
|                                              |         | •                                                                                                                    |
| Capacities                                   |         | Metric                                                                                                               |
| Working height                               | h21     | 14.20 m                                                                                                              |
| Platform height                              | h7      | 12.20 m                                                                                                              |
| Platform capacity                            | Q       | 363 kg                                                                                                               |
| Max. capacity on the extension deck          |         | 136 kg                                                                                                               |
| Number of people (indoor / outdoor)          |         | 3 / 2                                                                                                                |
| Weight and dimensions                        |         | 5015 hrs                                                                                                             |
| Platform weight*                             | la Las  | 5215 kg                                                                                                              |
| Platform dimensions (length x width)         | lp / ep | 2.79 m x 1.60 m                                                                                                      |
| Platform dimensions with extension (length)  |         | 4.31 m                                                                                                               |
| Overall length                               | 1       | 3.76 m                                                                                                               |
| Overall width                                | b1      | 1.75 m                                                                                                               |
| Overall height                               | h17     | 2.74 m                                                                                                               |
| Overall height (stowed)                      | h18     | 2.08 m                                                                                                               |
| External turning radius                      | Wa3     | 4.60 m                                                                                                               |
| Ground clearance at centre of wheelbase      | m2      | 0.24 m                                                                                                               |
| Wheelbase                                    | у       | 2.29 m                                                                                                               |
| Performances                                 |         |                                                                                                                      |
| Drive speed - stowed                         |         | 5.60 km/h                                                                                                            |
| Drive speed - raised                         |         | 0.40 km/h                                                                                                            |
| Raise speed (laden) / Lower speed (laden)    |         | 69 s / 46 s                                                                                                          |
| Gradeability                                 |         | 30 %                                                                                                                 |
| Max outrigger leveling side to side          |         | 11.70 °                                                                                                              |
| Permissible leveling (front / side)          |         | 3°/2°                                                                                                                |
| Wheels                                       |         |                                                                                                                      |
| Tires type                                   |         | Foam-filled                                                                                                          |
| Drive wheels (front / rear)                  |         | 2 / 2                                                                                                                |
| Steering wheels (front / rear)               |         | 2 / 0                                                                                                                |
| Braking wheels (front / rear)                |         | 2/2                                                                                                                  |
| Engine/Battery                               |         |                                                                                                                      |
| Engine brand / model                         |         | Kubota - D1105                                                                                                       |
| Engine norm                                  |         | Tier 4 final                                                                                                         |
| I.C. Engine power rating / Power             |         | 25 Hp / 18.50 kW                                                                                                     |
| Miscellaneous                                |         |                                                                                                                      |
| Ground Pressure                              |         | 6.68 dan/cm2                                                                                                         |
| Hydraulic tank capacity                      |         | 68.10 l                                                                                                              |
| Fuel tank                                    |         | 37.90 l                                                                                                              |
| Sound pressure level (platform work station) |         | 79 dB                                                                                                                |
| Noise to environment (LwA)                   |         | < 85 dB                                                                                                              |
| Vibration on hands/arms                      |         | < 2.50 m/s²                                                                                                          |
| Standards compliance                         |         |                                                                                                                      |
| This machine is in compliance with:          |         | European directives: 2006/42/EC- Machinery<br>(revised EN280:2013) - 2004/108/EC (EMC) -<br>2006/95/EC (Low voltage) |

## 140 SC - Dimensional drawing