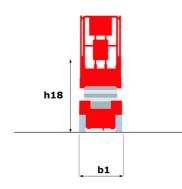

|  |

<sup>\*\*</sup> With folded guardrail

### 140 SC - Load chart

#### Load Chart for MEWP Metric



## 140 SC - Dimensional drawing







# **Equipment**

| Standard                                                                    |
|-----------------------------------------------------------------------------|
| 230V Predisposition                                                         |
| 4 wheel drive                                                               |
| Anti-slip platform surface                                                  |
| Audible alarm and illuminated indicator lamp (leveling, overload, lowering) |
| CAN bus technology                                                          |
| Emergency stop button in platform and on frame                              |
| Engine mounted on sliding platform                                          |
| Fixed anti-shearing protection