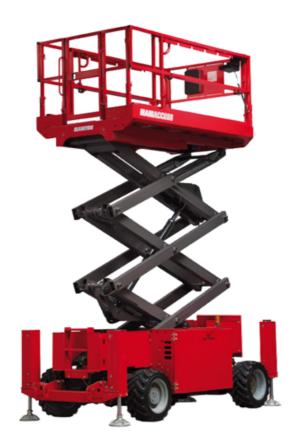

Technical sheet:

# 140 SC





|                                              | 140 SC ( | <b>140 sc</b> Created on May 4, 2024 at 9:16:07 PM UTC