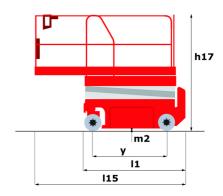

|  |

<sup>\*\*</sup> With folded guardrail

### 140 SC - Load chart

#### Load Chart for MEWP Metric



## 140 SC - Dimensional drawing







# **Equipment**

| Standard                                                                    |
|-----------------------------------------------------------------------------|
| 230V Predisposition                                                         |
| 4 wheel drive                                                               |
| Anti-slip platform surface                                                  |
| Audible alarm and illuminated indicator lamp (leveling, overload, lowering) |
| CAN bus technology                                                          |
| Emergency stop button in platform and on frame                              |
| Engine mounted on sliding platform                                          |
| Fixed anti-shearing protection