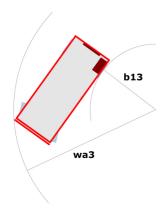

|  |

<sup>\*\*</sup> With folded guardrail

### 140 SC - Load chart

#### Load Chart for MEWP Metric



## 140 SC - Dimensional drawing







# **Equipment**

| Standard                                                                    |
|-----------------------------------------------------------------------------|
| 230V Predisposition                                                         |
| 4 wheel drive                                                               |
| Anti-slip platform surface                                                  |
| Audible alarm and illuminated indicator lamp (leveling, overload, lowering) |
| CAN bus technology                                                          |
| Emergency stop button in platform and on frame                              |
| Engine mounted on sliding platform                                          |
| Fixed anti-shearing protection