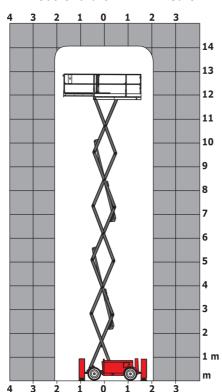

|  |

<sup>\*\*</sup> With folded guardrail

### 140 SC - Load chart

#### Load Chart for MEWP Metric



## 140 SC - Dimensional drawing







# **Equipment**

| Standard                                                                    |
|-----------------------------------------------------------------------------|
| 230V Predisposition                                                         |
| 4 wheel drive                                                               |
| Anti-slip platform surface                                                  |
| Audible alarm and illuminated indicator lamp (leveling, overload, lowering) |
| CAN bus technology                                                          |
| Emergency stop button in platform and on frame                              |
| Engine mounted on sliding platform                                          |
| Fixed anti-shearing