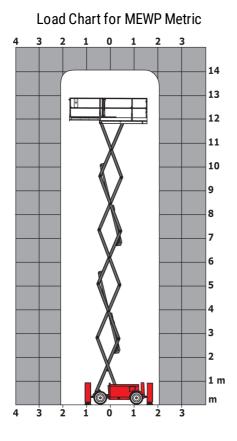

|
| Noise to environment (LwA)                   |             | < 85 dB                                                                                                              |
| Vibration on hands/arms                      |             | < 2.50 m/s²                                                                                                          |
| Standards compliance                         |             |                                                                                                                      |
| This machine is in compliance with:          |             | European directives: 2006/42/EC- Machinery<br>(revised EN280:2013) - 2004/108/EC (EMC) -<br>2006/95/EC (Low voltage) |

\*\* With folded guardrail

140 SC - Load chart



## 140 SC - Dimensional drawing



## Equipment

| Standard                                                                    |
|-----------------------------------------------------------------------------|
| 230V Predisposition                                                         |
| 4 wheel drive                                                               |
| Anti-slip platform surface                                                  |
| Audible alarm and illuminated indicator lamp (leveling, overload, lowering) |
| CAN bus technology                                                          |
| Emergency stop button in platform and on frame                              |
| Engine mounted on sliding platform                                          |
| Fixed anti-shearing protect