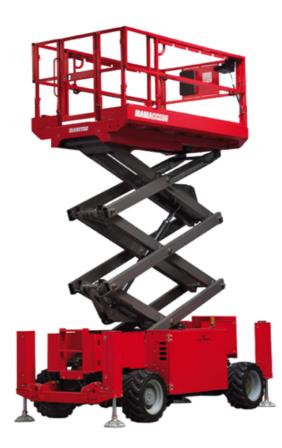

Technical sheet :

|                                              | 140 SC Crea | ated on April 27, 2024 at 5:09:23 PM UTC                                                                             |
|----------------------------------------------|-------------|----------------------------------------------------------------------------------------------------------------------|
| Capacities                                   |             | Metric                                                                                                               |
| Working height                               | h21         | 14.20 m                                                                                                              |
| Platform height                              | h7          | 12.20 m                                                                                                              |
| Platform capacity                            | Q           | 363 kg                                                                                                               |
| Max. capacity on the extension deck          |             | 136 kg                                                                                                               |
| Number of people (indoor / outdoor)          |             | 3/2                                                                                                                  |
| Weight and dimensions                        |             |                                                                                                                      |
| Platform weight*                             |             | 5215 kg                                                                                                              |
| Platform dimensions (length x width)         | lp / ep     | 2.79 m x 1.60 m                                                                                                      |
| Platform dimensions with extension (length)  |             | 4.31 m                                                                                                               |
| Overall length                               | 11          | 3.76 m                                                                                                               |
| Overall width                                | b1          | 1.75 m                                                                                                               |
| Overall height                               | h17         | 2.74 m                                                                                                               |
| Overall height (stowed)                      | h18         | 2.08 m                                                                                                               |
| External turning radius                      | Wa3         | 4.60 m                                                                                                               |
| Ground clearance at centre of wheelbase      | m2          | 0.24 m                                                                                                               |
| Wheelbase                                    | y           | 2.29 m                                                                                                               |
| Performances                                 |             |                                                                                                                      |
| Drive speed - stowed                         |             | 5.60 km/h                                                                                                            |
| Drive speed - raised                         |             | 0.40 km/h                                                                                                            |
| Raise speed (laden) / Lower speed (laden)    |             | 69 s / 46 s                                                                                                          |
| Gradeability                                 |             | 30 %                                                                                                                 |
| Max outrigger leveling side to side          |             | 11.70 °                                                                                                              |
| Permissible leveling (front / side)          |             | 3°/2°                                                                                                                |
| Wheels                                       |             |                                                                                                                      |
| Tires type                                   |             | Foam-filled                                                                                                          |
| Drive wheels (front / rear)                  |             | 2 / 2                                                                                                                |
| Steering wheels (front / rear)               |             | 2 / 0                                                                                                                |
| Braking wheels (front / rear)                |             | 2/2                                                                                                                  |
| Engine/Battery                               |             |                                                                                                                      |
| Engine brand / model                         |             | Kubota - D1105                                                                                                       |
| Engine norm                                  |             | Tier 4 final                                                                                                         |
| I.C. Engine power rating / Power             |             | 25 Hp / 18.50 kW                                                                                                     |
| Miscellaneous                                |             |                                                                                                                      |
| Ground Pressure                              |             | 6.68 dan/cm2                                                                                                         |
| Hydraulic tank capacity                      |             | 68.10 l                                                                                                              |
| Fuel tank                                    |             | 37.90 l                                                                                                              |
| Sound pressure level (platform work station) |             | 79 dB                                                                                                                |
| Noise to environment (LwA)                   |             | < 85 dB                                                                                                              |
| Vibration on hands/arms                      |             | < 2.50 m/s²                                                                                                          |
| Standards compliance                         |             |                                                                                                                      |
| This machine is in compliance with:          |             | European directives: 2006/42/EC- Machinery<br>(revised EN280:2013) - 2004/108/EC (EMC) -<br>2006/95/EC (Low voltage) |