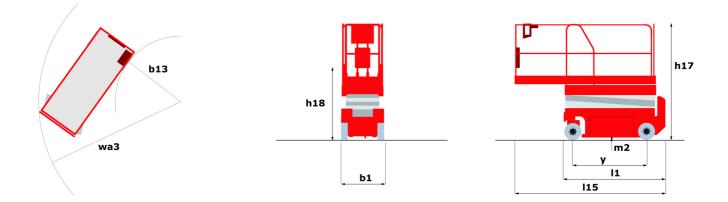

Technical sheet :

|                                              | 140 SC Crea | ated on April 27, 2024 at 5:09:23 PM UTC                                                                             |
|----------------------------------------------|-------------|----------------------------------------------------------------------------------------------------------------------|
| Capacities                                   |             | Metric                                                                                                               |
| Working height                               | h21         | 14.20 m                                                                                                              |
| Platform height                              | h7          | 12.20 m                                                                                                              |
| Platform capacity                            | Q           | 363 kg                                                                                                               |
| Max. capacity on the extension deck          |             | 136 kg                                                                                                               |
| Number of people (indoor / outdoor)          |             | 3/2                                                                                                                  |
| Weight and dimensions                        |             |                                                                                                                      |
| Platform weight*                             |             | 5215 kg                                                                                                              |
| Platform dimensions (length x width)         | lp / ep     | 2.79 m x 1.60 m                                                                                                      |
| Platform dimensions with extension (length)  |             | 4.31 m                                                                                                               |
| Overall length                               | 11          | 3.76 m                                                                                                               |
| Overall width                                | b1          | 1.75 m                                                                                                               |
| Overall height                               | h17         | 2.74 m                                                                                                               |
| Overall height (stowed)                      | h18         | 2.08 m                                                                                                               |
| External turning radius                      | Wa3         | 4.60 m                                                                                                               |
| Ground clearance at centre of wheelbase      | m2          | 0.24 m                                                                                                               |
| Wheelbase                                    | y           | 2.29 m                                                                                                               |
| Performances                                 |             |                                                                                                                      |
| Drive speed - stowed                         |             | 5.60 km/h                                                                                                            |
| Drive speed - raised                         |             | 0.40 km/h                                                                                                            |
| Raise speed (laden) / Lower speed (laden)    |             | 69 s / 46 s                                                                                                          |
| Gradeability                                 |             | 30 %                                                                                                                 |
| Max outrigger leveling side to side          |             | 11.70 °                                                                                                              |
| Permissible leveling (front / side)          |             | 3°/2°                                                                                                                |
| Wheels                                       |             |                                                                                                                      |
| Tires type                                   |             | Foam-filled                                                                                                          |
| Drive wheels (front / rear)                  |             | 2 / 2                                                                                                                |
| Steering wheels (front / rear)               |             | 2 / 0                                                                                                                |
| Braking wheels (front / rear)                |             | 2/2                                                                                                                  |
| Engine/Battery                               |             |                                                                                                                      |
| Engine brand / model                         |             | Kubota - D1105                                                                                                       |
| Engine norm                                  |             | Tier 4 final                                                                                                         |
| I.C. Engine power rating / Power             |             | 25 Hp / 18.50 kW                                                                                                     |
| Miscellaneous                                |             |                                                                                                                      |
| Ground Pressure                              |             | 6.68 dan/cm2                                                                                                         |
| Hydraulic tank capacity                      |             | 68.10 l                                                                                                              |
| Fuel tank                                    |             | 37.90 l                                                                                                              |
| Sound pressure level (platform work station) |             | 79 dB                                                                                                                |
| Noise to environment (LwA)                   |             | < 85 dB                                                                                                              |
| Vibration on hands/arms                      |             | < 2.50 m/s²                                                                                                          |
| Standards compliance                         |             |                                                                                                                      |
| This machine is in compliance with:          |             | European directives: 2006/42/EC- Machinery<br>(revised EN280:2013) - 2004/108/EC (EMC) -<br>2006/95/EC (Low voltage) |

## 140 SC - Dimensional drawing