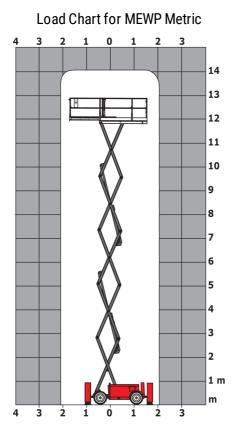

|
| Voise to environment (LwA)                   |          | < 85 dB                                                                                                              |
| /ibration on hands/arms                      |          | < 2.50 m/s <sup>2</sup>                                                                                              |
| Standards compliance                         |          | < 2.30 m/s <sup>-</sup>                                                                                              |
| This machine is in compliance with:          |          | European directives: 2006/42/EC- Machinery<br>(revised EN280:2013) - 2004/108/EC (EMC) -<br>2006/95/EC (Low voltage) |

\*\* With folded guardrail

140 SC - Load chart



## 140 SC - Dimensional drawing



## Equipment

| Standard                                                                    |
|-----------------------------------------------------------------------------|
| 230V Predisposition                                                         |
| 4 wheel drive                                                               |
| Anti-slip platform surface                                                  |
| Audible alarm and illuminated indicator lamp (leveling, overload, lowering) |
| CAN bus technology                                                          |
| Emergency stop button in platform and on frame                              |
| Engine mounted on sliding platform                                          |
| Fixed anti-shearing protect