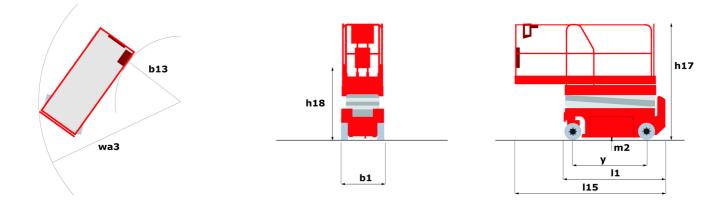

Technical sheet :

|                                              | 140 SC ( | Created on 06 May 2024 at 08:26:36 I                                                                                 |
|----------------------------------------------|----------|----------------------------------------------------------------------------------------------------------------------|
| Capacities                                   |          | Metric                                                                                                               |
| Working height                               | h21      | 14.20 m                                                                                                              |
| Platform height                              | h7       | 12.20 m                                                                                                              |
| Platform capacity                            | Q        | 363 kg                                                                                                               |
| Max. capacity on the extension deck          |          | 136 kg                                                                                                               |
| Number of people (indoor / outdoor)          |          | 3 / 2                                                                                                                |
| Weight and dimensions                        |          |                                                                                                                      |
| Platform weight*                             |          | 5215 kg                                                                                                              |
| Platform dimensions (length x width)         | lp / ep  | 2.79 m x 1.60 m                                                                                                      |
| Platform dimensions with extension (length)  |          | 4.31 m                                                                                                               |
| Dverall length                               | 1        | 3.76 m                                                                                                               |
| Overall width                                | b1       | 1.75 m                                                                                                               |
| Overall height                               | h17      | 2.74 m                                                                                                               |
| Overall height (stowed)                      | h18      | 2.08 m                                                                                                               |
| External turning radius                      | Wa3      | 4.60 m                                                                                                               |
| Ground clearance at centre of wheelbase      | m2       | 0.24 m                                                                                                               |
| Wheelbase                                    | y        | 2.29 m                                                                                                               |
| Performances                                 |          |                                                                                                                      |
| Drive speed - stowed                         |          | 5.60 km/h                                                                                                            |
| Drive speed - raised                         |          | 0.40 km/h                                                                                                            |
| Raise speed (laden) / Lower speed (laden)    |          | 69 s / 46 s                                                                                                          |
| Gradeability                                 |          | 30 %                                                                                                                 |
| Max outrigger leveling side to side          |          | 11.70 °                                                                                                              |
| Permissible leveling (front / side)          |          | 3°/2°                                                                                                                |
| Wheels                                       |          | 0,2                                                                                                                  |
| Tires type                                   |          | Foam-filled                                                                                                          |
| Drive wheels (front / rear)                  |          | 2/2                                                                                                                  |
| Steering wheels (front / rear)               |          | 2/0                                                                                                                  |
| Braking wheels (front / rear)                |          | 2/2                                                                                                                  |
| Engine/Battery                               |          | L                                                                                                                    |
| Engine brand / model                         |          | Kubota - D1105                                                                                                       |
| Engine norm                                  |          | Tier 4 final                                                                                                         |
| .C. Engine power rating / Power              |          | 25 Hp / 18.50 kW                                                                                                     |
| Viscellaneous                                |          | 23 Hp / 10.30 KW                                                                                                     |
| Ground Pressure                              |          | 6.68 dan/cm2                                                                                                         |
| Hydraulic tank capacity                      |          | 68.10                                                                                                                |
| Fuel tank                                    |          | 37.90                                                                                                                |
| Sound pressure level (platform work station) |          | 79 dB                                                                                                                |
| Voise to environment (LwA)                   |          | < 85 dB                                                                                                              |
| /ibration on hands/arms                      |          | < 2.50 m/s <sup>2</sup>                                                                                              |
| Standards compliance                         |          | < 2.30 m/s <sup>-</sup>                                                                                              |
| This machine is in compliance with:          |          | European directives: 2006/42/EC- Machinery<br>(revised EN280:2013) - 2004/108/EC (EMC) -<br>2006/95/EC (Low voltage) |

## 140 SC - Dimensional drawing