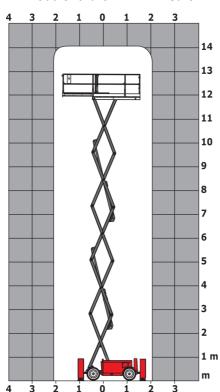

ironment (LwA)                   |          | < 85 dB                                                                                                              |
| Vibration on hands/arms                      |          | < 2.50 m/s²                                                                                                          |
| Standards compliance                         |          | 2.35 114 0                                                                                                           |
| This machine is in compliance with:          |          | European directives: 2006/42/EC- Machinery<br>(revised EN280:2013) - 2004/108/EC (EMC) -<br>2006/95/EC (Low voltage) |

<sup>\*\*</sup> With folded guardrail

### 140 SC - Load chart

#### Load Chart for MEWP Metric



### 140 SC - Dimensional drawing







## **Equipment**

| Standard                                                                    |
|-----------------------------------------------------------------------------|
| 230V Predisposition                                                         |
| 4 wheel drive                                                               |
| Anti-slip platform surface                                                  |
| Audible alarm and illuminated indicator lamp (leveling, overload, lowering) |
| CAN bus technology                                                          |
| Emergency stop button in platform and on frame                              |
| Engine mounted on sliding platform                                          |
| Fixed anti-shearin