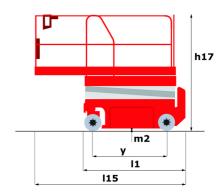

# 140 SC

|                                              | 140 SC ( | Created on May 2, 2024 at 6:22:24 PM UT                                                                              |
|----------------------------------------------|----------|----------------------------------------------------------------------------------------------------------------------|
| Capacities                                   |          | Metric                                                                                                               |
| Working height                               | h21      | 14.20 m                                                                                                              |
| Platform height                              | h7       | 12.20 m                                                                                                              |
| Platform capacity                            | Q        | 363 kg                                                                                                               |
| Max. capacity on the extension deck          |          | 136 kg                                                                                                               |
| Number of people (indoor / outdoor)          |          | 3 / 2                                                                                                                |
| Weight and dimensions                        |          |                                                                                                                      |
| Platform weight*                             |          | 5215 kg                                                                                                              |
| Platform dimensions (length x width)         | lp / ep  | 2.79 m x 1.60 m                                                                                                      |
| Platform dimensions with extension (length)  |          | 4.31 m                                                                                                               |
| Overall length                               | l1       | 3.76 m                                                                                                               |
| Overall width                                | b1       | 1.75 m                                                                                                               |
| Overall height                               | h17      | 2.74 m                                                                                                               |
| Overall height (stowed)                      | h18      | 2.08 m                                                                                                               |
| External turning radius                      | Wa3      | 4.60 m                                                                                                               |
| Ground clearance at centre of wheelbase      | m2       | 0.24 m                                                                                                               |
| Wheelbase                                    | у        | 2.29 m                                                                                                               |
| Performances                                 |          |                                                                                                                      |
| Drive speed - stowed                         |          | 5.60 km/h                                                                                                            |
| Drive speed - raised                         |          | 0.40 km/h                                                                                                            |
| Raise speed (laden) / Lower speed (laden)    |          | 69 s / 46 s                                                                                                          |
| Gradeability                                 |          | 30 %                                                                                                                 |
| Max outrigger leveling side to side          |          | 11.70 °                                                                                                              |
| Permissible leveling (front / side)          |          | 3°/2°                                                                                                                |
| Wheels                                       |          |                                                                                                                      |
| Tires type                                   |          | Foam-filled                                                                                                          |
| Drive wheels (front / rear)                  |          | 2/2                                                                                                                  |
| Steering wheels (front / rear)               |          | 2/0                                                                                                                  |
| Braking wheels (front / rear)                |          | 2/2                                                                                                                  |
| Engine/Battery                               |          |                                                                                                                      |
| Engine brand / model                         |          | Kubota - D1105                                                                                                       |
| Engine norm                                  |          | Tier 4 final                                                                                                         |
| I.C. Engine power rating / Power             |          | 25 Hp / 18.50 kW                                                                                                     |
| Miscellaneous                                |          |                                                                                                                      |
| Ground Pressure                              |          | 6.68 dan/cm2                                                                                                         |
| Hydraulic tank capacity                      |          | 68.10 I                                                                                                              |
| Fuel tank                                    |          | 37.90                                                                                                                |
| Sound pressure level (platform work station) |          | 79 dB                                                                                                                |
| Noise to environment (LwA)                   |          | < 85 dB                                                                                                              |
| Vibration on hands/arms                      |          | < 2.50 m/s²                                                                                                          |
| Standards compliance                         |          | 2.35 114 0                                                                                                           |
| This machine is in compliance with:          |          | European directives: 2006/42/EC- Machinery<br>(revised EN280:2013) - 2004/108/EC (EMC) -<br>2006/95/EC (Low voltage) |

### 140 SC - Dimensional drawing