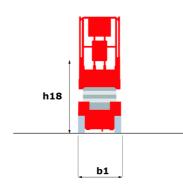

### 140 SC - Dimensional drawing

# 140 SC

|                                              | 140 SC ( | Created on May 2, 2024 at 6:22:24 PM UT                                                                              |
|----------------------------------------------|----------|----------------------------------------------------------------------------------------------------------------------|
| Capacities                                   |          | Metric                                                                                                               |
| Working height                               | h21      | 14.20 m                                                                                                              |
| Platform height                              | h7       | 12.20 m                                                                                                              |
| Platform capacity                            | Q        | 363 kg                                                                                                               |
| Max. capacity on the extension deck          |          | 136 kg                                                                                                               |
| Number of people (indoor / outdoor)          |          | 3 / 2                                                                                                                |
| Weight and dimensions                        |          |                                                                                                                      |
| Platform weight*                             |          | 5215 kg                                                                                                              |
| Platform dimensions (length x width)         | lp / ep  | 2.79 m x 1.60 m                                                                                                      |
| Platform dimensions with extension (length)  |          | 4.31 m                                                                                                               |
| Overall length                               | l1       | 3.76 m                                                                                                               |
| Overall width                                | b1       | 1.75 m                                                                                                               |
| Overall height                               | h17      | 2.74 m                                                                                                               |
| Overall height (stowed)                      | h18      | 2.08 m                                                                                                               |
| External turning radius                      | Wa3      | 4.60 m                                                                                                               |
| Ground clearance at centre of wheelbase      | m2       | 0.24 m                                                                                                               |
| Wheelbase                                    | у        | 2.29 m                                                                                                               |
| Performances                                 |          |                                                                                                                      |
| Drive speed - stowed                         |          | 5.60 km/h                                                                                                            |
| Drive speed - raised                         |          | 0.40 km/h                                                                                                            |
| Raise speed (laden) / Lower speed (laden)    |          | 69 s / 46 s                                                                                                          |
| Gradeability                                 |          | 30 %                                                                                                                 |
| Max outrigger leveling side to side          |          | 11.70 °                                                                                                              |
| Permissible leveling (front / side)          |          | 3°/2°                                                                                                                |
| Wheels                                       |          |                                                                                                                      |
| Tires type                                   |          | Foam-filled                                                                                                          |
| Drive wheels (front / rear)                  |          | 2/2                                                                                                                  |
| Steering wheels (front / rear)               |          | 2/0                                                                                                                  |
| Braking wheels (front / rear)                |          | 2/2                                                                                                                  |
| Engine/Battery                               |          |                                                                                                                      |
| Engine brand / model                         |          | Kubota - D1105                                                                                                       |
| Engine norm                                  |          | Tier 4 final                                                                                                         |
| I.C. Engine power rating / Power             |          | 25 Hp / 18.50 kW                                                                                                     |
| Miscellaneous                                |          |                                                                                                                      |
| Ground Pressure                              |          | 6.68 dan/cm2                                                                                                         |
| Hydraulic tank capacity                      |          | 68.10 I                                                                                                              |
| Fuel tank                                    |          | 37.90                                                                                                                |
| Sound pressure level (platform work station) |          | 79 dB                                                                                                                |
| Noise to environment (LwA)                   |          | < 85 dB                                                                                                              |
| Vibration on hands/arms                      |          | < 2.50 m/s²                                                                                                          |
| Standards compliance                         |          | 2.35 114 0                                                                                                           |
| This machine is in compliance with:          |          | European directives: 2006/42/EC- Machinery<br>(revised EN280:2013) - 2004/108/EC (EMC) -<br>2006/95/EC (Low voltage) |