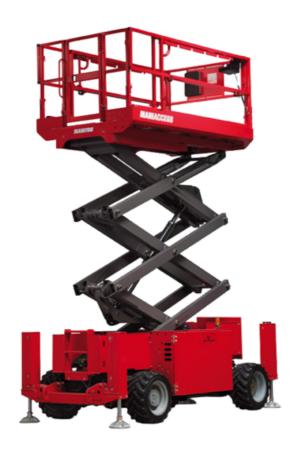

Technical sheet:

# 140 SC

|                                              | 140 SC ( | Created on May 2, 2024 at 6:22:24 PM UT                                                                              |
|----------------------------------------------|----------|----------------------------------------------------------------------------------------------------------------------|
| Capacities                                   |          | Metric                                                                                                               |
| Working height                               | h21      | 14.20 m                                                                                                              |
| Platform height                              | h7       | 12.20 m                                                                                                              |
| Platform capacity                            | Q        | 363 kg                                                                                                               |
| Max. capacity on the extension deck          |          | 136 kg                                                                                                               |
| Number of people (indoor / outdoor)          |          | 3 / 2                                                                                                                |
| Weight and dimensions                        |          |                                                                                                                      |
| Platform weight*                             |          | 5215 kg                                                                                                              |
| Platform dimensions (length x width)         | lp / ep  | 2.79 m x 1.60 m                                                                                                      |
| Platform dimensions with extension (length)  |          | 4.31 m                                                                                                               |
| Overall length                               | l1       | 3.76 m                                                                                                               |
| Overall width                                | b1       | 1.75 m                                                                                                               |
| Overall height                               | h17      | 2.74 m                                                                                                               |
| Overall height (stowed)                      | h18      | 2.08 m                                                                                                               |
| External turning radius                      | Wa3      | 4.60 m                                                                                                               |
| Ground clearance at centre of wheelbase      | m2       | 0.24 m                                                                                                               |
| Wheelbase                                    | у        | 2.29 m                                                                                                               |
| Performances                                 |          |                                                                                                                      |
| Drive speed - stowed                         |          | 5.60 km/h                                                                                                            |
| Drive speed - raised                         |          | 0.40 km/h                                                                                                            |
| Raise speed (laden) / Lower speed (laden)    |          | 69 s / 46 s                                                                                                          |
| Gradeability                                 |          | 30 %                                                                                                                 |
| Max outrigger leveling side to side          |          | 11.70 °                                                                                                              |
| Permissible leveling (front / side)          |          | 3°/2°                                                                                                                |
| Wheels                                       |          |                                                                                                                      |
| Tires type                                   |          | Foam-filled                                                                                                          |
| Drive wheels (front / rear)                  |          | 2/2                                                                                                                  |
| Steering wheels (front / rear)               |          | 2/0                                                                                                                  |
| Braking wheels (front / rear)                |          | 2/2                                                                                                                  |
| Engine/Battery                               |          |                                                                                                                      |
| Engine brand / model                         |          | Kubota - D1105                                                                                                       |
| Engine norm                                  |          | Tier 4 final                                                                                                         |
| I.C. Engine power rating / Power             |          | 25 Hp / 18.50 kW                                                                                                     |
| Miscellaneous                                |          |                                                                                                                      |
| Ground Pressure                              |          | 6.68 dan/cm2                                                                                                         |
| Hydraulic tank capacity                      |          | 68.10 I                                                                                                              |
| Fuel tank                                    |          | 37.90                                                                                                                |
| Sound pressure level (platform work station) |          | 79 dB                                                                                                                |
| Noise to environment (LwA)                   |          | < 85 dB                                                                                                              |
| Vibration on hands/arms                      |          | < 2.50 m/s²                                                                                                          |
| Standards compliance                         |          | 2.35 114 0                                                                                                           |
| This machine is in compliance with:          |          | European directives: 2006/42/EC- Machinery<br>(revised EN280:2013) - 2004/108/EC (EMC) -<br>2006/95/EC (Low voltage) |