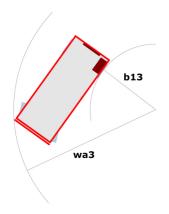

### 140 SC - Dimensional drawing

# 140 SC

|                                              | 140 SC ( | Created on May 2, 2024 at 6:22:24 PM UT                                                                              |
|----------------------------------------------|----------|----------------------------------------------------------------------------------------------------------------------|
| Capacities                                   |          | Metric                                                                                                               |
| Working height                               | h21      | 14.20 m                                                                                                              |
| Platform height                              | h7       | 12.20 m                                                                                                              |
| Platform capacity                            | Q        | 363 kg                                                                                                               |
| Max. capacity on the extension deck          |          | 136 kg                                                                                                               |
| Number of people (indoor / outdoor)          |          | 3 / 2                                                                                                                |
| Weight and dimensions                        |          |                                                                                                                      |
| Platform weight*                             |          | 5215 kg                                                                                                              |
| Platform dimensions (length x width)         | lp / ep  | 2.79 m x 1.60 m                                                                                                      |
| Platform dimensions with extension (length)  |          | 4.31 m                                                                                                               |
| Overall length                               | l1       | 3.76 m                                                                                                               |
| Overall width                                | b1       | 1.75 m                                                                                                               |
| Overall height                               | h17      | 2.74 m                                                                                                               |
| Overall height (stowed)                      | h18      | 2.08 m                                                                                                               |
| External turning radius                      | Wa3      | 4.60 m                                                                                                               |
| Ground clearance at centre of wheelbase      | m2       | 0.24 m                                                                                                               |
| Wheelbase                                    | у        | 2.29 m                                                                                                               |
| Performances                                 |          |                                                                                                                      |
| Drive speed - stowed                         |          | 5.60 km/h                                                                                                            |
| Drive speed - raised                         |          | 0.40 km/h                                                                                                            |
| Raise speed (laden) / Lower speed (laden)    |          | 69 s / 46 s                                                                                                          |
| Gradeability                                 |          | 30 %                                                                                                                 |
| Max outrigger leveling side to side          |          | 11.70 °                                                                                                              |
| Permissible leveling (front / side)          |          | 3°/2°                                                                                                                |
| Wheels                                       |          |                                                                                                                      |
| Tires type                                   |          | Foam-filled                                                                                                          |
| Drive wheels (front / rear)                  |          | 2/2                                                                                                                  |
| Steering wheels (front / rear)               |          | 2/0                                                                                                                  |
| Braking wheels (front / rear)                |          | 2/2                                                                                                                  |
| Engine/Battery                               |          |                                                                                                                      |
| Engine brand / model                         |          | Kubota - D1105                                                                                                       |
| Engine norm                                  |          | Tier 4 final                                                                                                         |
| I.C. Engine power rating / Power             |          | 25 Hp / 18.50 kW                                                                                                     |
| Miscellaneous                                |          |                                                                                                                      |
| Ground Pressure                              |          | 6.68 dan/cm2                                                                                                         |
| Hydraulic tank capacity                      |          | 68.10 I                                                                                                              |
| Fuel tank                                    |          | 37.90                                                                                                                |
| Sound pressure level (platform work station) |          | 79 dB                                                                                                                |
| Noise to environment (LwA)                   |          | < 85 dB                                                                                                              |
| Vibration on hands/arms                      |          | < 2.50 m/s²                                                                                                          |
| Standards compliance                         |          | 2.35 114 0                                                                                                           |
| This machine is in compliance with:          |          | European directives: 2006/42/EC- Machinery<br>(revised EN280:2013) - 2004/108/EC (EMC) -<br>2006/95/EC (Low voltage) |