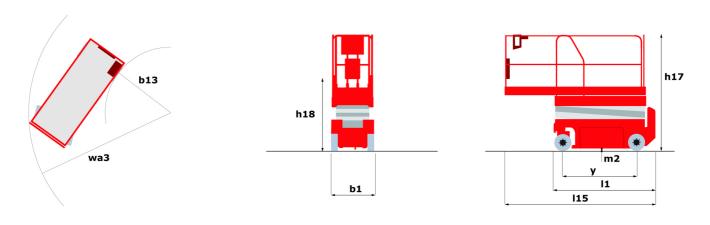

## 140 SC - Dimensional drawing

# 140 SC

|                                              | 140 SC ( | Created on 1 May 2024 at 1:59:30 PM L                                                                                |
|----------------------------------------------|----------|----------------------------------------------------------------------------------------------------------------------|
| Capacities                                   |          | Metric                                                                                                               |
| Norking height                               | h21      | 14.20 m                                                                                                              |
| Platform height                              | h7       | 12.20 m                                                                                                              |
| Platform capacity                            | Q        | 363 kg                                                                                                               |
| Max. capacity on the extension deck          |          | 136 kg                                                                                                               |
| Number of people (indoor / outdoor)          |          | 3 / 2                                                                                                                |
| Weight and dimensions                        |          |                                                                                                                      |
| Platform weight*                             |          | 5215 kg                                                                                                              |
| Platform dimensions (length x width)         | lp / ep  | 2.79 m x 1.60 m                                                                                                      |
| Platform dimensions with extension (length)  |          | 4.31 m                                                                                                               |
| Overall length                               | l1       | 3.76 m                                                                                                               |
| Overall width                                | b1       | 1.75 m                                                                                                               |
| Overall height                               | h17      | 2.74 m                                                                                                               |
| Overall height (stowed)                      | h18      | 2.08 m                                                                                                               |
| External turning radius                      | Wa3      | 4.60 m                                                                                                               |
| Ground clearance at centre of wheelbase      | m2       | 0.24 m                                                                                                               |
| Wheelbase                                    | ٧        | 2.29 m                                                                                                               |
| Performances                                 |          |                                                                                                                      |
| Drive speed - stowed                         |          | 5.60 km/h                                                                                                            |
| Drive speed - raised                         |          | 0.40 km/h                                                                                                            |
| Raise speed (laden) / Lower speed (laden)    |          | 69 s / 46 s                                                                                                          |
| Gradeability                                 |          | 30 %                                                                                                                 |
| Nax outrigger leveling side to side          |          | 11.70 °                                                                                                              |
| Permissible leveling (front / side)          |          | 3 ° / 2 °                                                                                                            |
| Wheels                                       |          | - , -                                                                                                                |
| Tires type                                   |          | Foam-filled                                                                                                          |
| Drive wheels (front / rear)                  |          | 2 / 2                                                                                                                |
| Steering wheels (front / rear)               |          | 2 / 0                                                                                                                |
| Braking wheels (front / rear)                |          | 2/2                                                                                                                  |
| Ingine/Battery                               |          |                                                                                                                      |
| Engine brand / model                         |          | Kubota - D1105                                                                                                       |
| Engine norm                                  |          | Tier 4 final                                                                                                         |
| .C. Engine power rating / Power              |          | 25 Hp / 18.50 kW                                                                                                     |
| Miscellaneous                                |          | 20 Hp / 10.00 KH                                                                                                     |
| Ground Pressure                              |          | 6.68 dan/cm2                                                                                                         |
| Hydraulic tank capacity                      |          | 68.10                                                                                                                |
| Fuel tank                                    |          | 37.90                                                                                                                |
| Sound pressure level (platform work station) |          | 79 dB                                                                                                                |
| loise to environment (LwA)                   |          | < 85 dB                                                                                                              |
| /ibration on hands/arms                      |          | < 2.50 m/s <sup>2</sup>                                                                                              |
| Standards compliance                         |          | · 2.00 m/s                                                                                                           |
| This machine is in compliance with:          |          | European directives: 2006/42/EC- Machinery<br>(revised EN280:2013) - 2004/108/EC (EMC) -<br>2006/95/EC (Low voltage) |