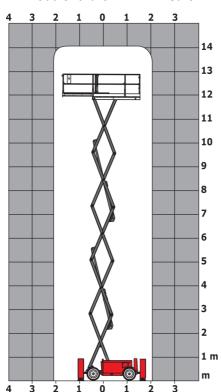

ironment (LwA)                   |          | < 85 dB                                                                                                              |
| /ibration on hands/arms                      |          | < 2.50 m/s <sup>2</sup>                                                                                              |
| Standards compliance                         |          | · 2.00 m/s                                                                                                           |
| This machine is in compliance with:          |          | European directives: 2006/42/EC- Machinery<br>(revised EN280:2013) - 2004/108/EC (EMC) -<br>2006/95/EC (Low voltage) |

<sup>\*\*</sup> With folded guardrail

### 140 SC - Load chart

#### Load Chart for MEWP Metric



## 140 SC - Dimensional drawing



# **Equipment**

| 230V Predisposition                                                         |
|-----------------------------------------------------------------------------|
|                                                                             |
| 4 wheel drive                                                               |
| Anti-slip platform surface                                                  |
| Audible alarm and illuminated indicator lamp (leveling, overload, lowering) |
| CAN bus technology                                                          |
| Emergency stop button in platform and on frame                              |
| Engine mounted on sliding platform                                          |
| Fixed anti-shearing prot