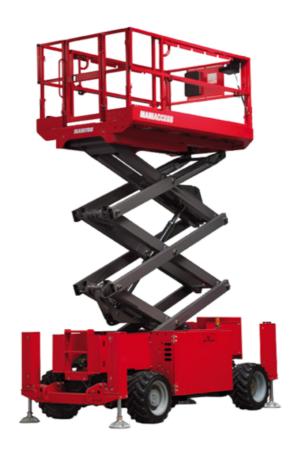

# 140 SC

|                                              | 140 SC ( | Created on 1 May 2024 at 1:59:30 PM L                                                                                |
|----------------------------------------------|----------|----------------------------------------------------------------------------------------------------------------------|
| Capacities                                   |          | Metric                                                                                                               |
| Norking height                               | h21      | 14.20 m                                                                                                              |
| Platform height                              | h7       | 12.20 m                                                                                                              |
| Platform capacity                            | Q        | 363 kg                                                                                                               |
| Max. capacity on the extension deck          |          | 136 kg                                                                                                               |
| Number of people (indoor / outdoor)          |          | 3 / 2                                                                                                                |
| Weight and dimensions                        |          |                                                                                                                      |
| Platform weight*                             |          | 5215 kg                                                                                                              |
| Platform dimensions (length x width)         | lp / ep  | 2.79 m x 1.60 m                                                                                                      |
| Platform dimensions with extension (length)  |          | 4.31 m                                                                                                               |
| Overall length                               | l1       | 3.76 m                                                                                                               |
| Overall width                                | b1       | 1.75 m                                                                                                               |
| Overall height                               | h17      | 2.74 m                                                                                                               |
| Overall height (stowed)                      | h18      | 2.08 m                                                                                                               |
| External turning radius                      | Wa3      | 4.60 m                                                                                                               |
| Ground clearance at centre of wheelbase      | m2       | 0.24 m                                                                                                               |
| Wheelbase                                    | ٧        | 2.29 m                                                                                                               |
| Performances                                 |          |                                                                                                                      |
| Drive speed - stowed                         |          | 5.60 km/h                                                                                                            |
| Drive speed - raised                         |          | 0.40 km/h                                                                                                            |
| Raise speed (laden) / Lower speed (laden)    |          | 69 s / 46 s                                                                                                          |
| Gradeability                                 |          | 30 %                                                                                                                 |
| Nax outrigger leveling side to side          |          | 11.70 °                                                                                                              |
| Permissible leveling (front / side)          |          | 3 ° / 2 °                                                                                                            |
| Wheels                                       |          | - , -                                                                                                                |
| Tires type                                   |          | Foam-filled                                                                                                          |
| Drive wheels (front / rear)                  |          | 2 / 2                                                                                                                |
| Steering wheels (front / rear)               |          | 2 / 0                                                                                                                |
| Braking wheels (front / rear)                |          | 2/2                                                                                                                  |
| Ingine/Battery                               |          |                                                                                                                      |
| Engine brand / model                         |          | Kubota - D1105                                                                                                       |
| Engine norm                                  |          | Tier 4 final                                                                                                         |
| .C. Engine power rating / Power              |          | 25 Hp / 18.50 kW                                                                                                     |
| Miscellaneous                                |          | 20 Hp / 10.00 KH                                                                                                     |
| Ground Pressure                              |          | 6.68 dan/cm2                                                                                                         |
| Hydraulic tank capacity                      |          | 68.10                                                                                                                |
| Fuel tank                                    |          | 37.90                                                                                                                |
| Sound pressure level (platform work station) |          | 79 dB                                                                                                                |
| loise to environment (LwA)                   |          | < 85 dB                                                                                                              |
| /ibration on hands/arms                      |          | < 2.50 m/s <sup>2</sup>                                                                                              |
| Standards compliance                         |          | · 2.00 m/s                                                                                                           |
| This machine is in compliance with:          |          | European directives: 2006/42/EC- Machinery<br>(revised EN280:2013) - 2004/108/EC (EMC) -<br>2006/95/EC (Low voltage) |