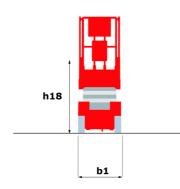

### 140 SC - Dimensional drawing

# 140 SC

|                                              | 140 SC Ure | ated on 4 May 2024 at 5:19:07 AM UT                                                                                  |
|----------------------------------------------|------------|----------------------------------------------------------------------------------------------------------------------|
| Capacities                                   |            | Metric                                                                                                               |
| Working height                               | h21        | 14.20 m                                                                                                              |
| Platform height                              | h7         | 12.20 m                                                                                                              |
| Platform capacity                            | Q          | 363 kg                                                                                                               |
| Max. capacity on the extension deck          |            | 136 kg                                                                                                               |
| Number of people (indoor / outdoor)          |            | 3 / 2                                                                                                                |
| Weight and dimensions                        |            |                                                                                                                      |
| Platform weight*                             |            | 5215 kg                                                                                                              |
| Platform dimensions (length x width)         | lp / ep    | 2.79 m x 1.60 m                                                                                                      |
| Platform dimensions with extension (length)  |            | 4.31 m                                                                                                               |
| Overall length                               | l1         | 3.76 m                                                                                                               |
| Overall width                                | b1         | 1.75 m                                                                                                               |
| Overall height                               | h17        | 2.74 m                                                                                                               |
| Overall height (stowed)                      | h18        | 2.08 m                                                                                                               |
| External turning radius                      | Wa3        | 4.60 m                                                                                                               |
| Ground clearance at centre of wheelbase      | m2         | 0.24 m                                                                                                               |
| Wheelbase                                    | у          | 2.29 m                                                                                                               |
| Performances                                 |            |                                                                                                                      |
| Drive speed - stowed                         |            | 5.60 km/h                                                                                                            |
| Drive speed - raised                         |            | 0.40 km/h                                                                                                            |
| Raise speed (laden) / Lower speed (laden)    |            | 69 s / 46 s                                                                                                          |
| Gradeability                                 |            | 30 %                                                                                                                 |
| Max outrigger leveling side to side          |            | 11.70 °                                                                                                              |
| Permissible leveling (front / side)          |            | 3°/2°                                                                                                                |
| Wheels                                       |            |                                                                                                                      |
| Tires type                                   |            | Foam-filled                                                                                                          |
| Drive wheels (front / rear)                  |            | 2 / 2                                                                                                                |
| Steering wheels (front / rear)               |            | 2 / 0                                                                                                                |
| Braking wheels (front / rear)                |            | 2 / 2                                                                                                                |
| Engine/Battery                               |            |                                                                                                                      |
| Engine brand / model                         |            | Kubota - D1105                                                                                                       |
| Engine norm                                  |            | Tier 4 final                                                                                                         |
| I.C. Engine power rating / Power             |            | 25 Hp / 18.50 kW                                                                                                     |
| Miscellaneous                                |            |                                                                                                                      |
| Ground Pressure                              |            | 6.68 dan/cm2                                                                                                         |
| Hydraulic tank capacity                      |            | 68.10 I                                                                                                              |
| Fuel tank                                    |            | 37.90 l                                                                                                              |
| Sound pressure level (platform work station) |            | 79 dB                                                                                                                |
| Noise to environment (LwA)                   |            | < 85 dB                                                                                                              |
| Vibration on hands/arms                      |            | < 2.50 m/s <sup>2</sup>                                                                                              |
| Standards compliance                         |            |                                                                                                                      |
| This machine is in compliance with:          |            | European directives: 2006/42/EC- Machinery<br>(revised EN280:2013) - 2004/108/EC (EMC) -<br>2006/95/EC (Low voltage) |