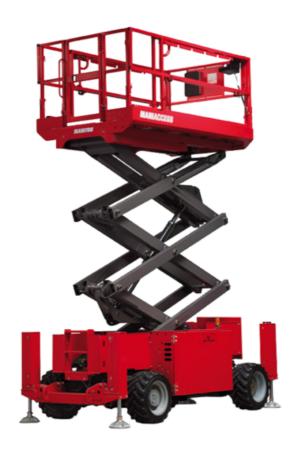

# 140 SC

|                                              | 140 SC Ure | ated on 4 May 2024 at 5:19:07 AM UT                                                                                  |
|----------------------------------------------|------------|----------------------------------------------------------------------------------------------------------------------|
| Capacities                                   |            | Metric                                                                                                               |
| Working height                               | h21        | 14.20 m                                                                                                              |
| Platform height                              | h7         | 12.20 m                                                                                                              |
| Platform capacity                            | Q          | 363 kg                                                                                                               |
| Max. capacity on the extension deck          |            | 136 kg                                                                                                               |
| Number of people (indoor / outdoor)          |            | 3 / 2                                                                                                                |
| Weight and dimensions                        |            |                                                                                                                      |
| Platform weight*                             |            | 5215 kg                                                                                                              |
| Platform dimensions (length x width)         | lp / ep    | 2.79 m x 1.60 m                                                                                                      |
| Platform dimensions with extension (length)  |            | 4.31 m                                                                                                               |
| Overall length                               | l1         | 3.76 m                                                                                                               |
| Overall width                                | b1         | 1.75 m                                                                                                               |
| Overall height                               | h17        | 2.74 m                                                                                                               |
| Overall height (stowed)                      | h18        | 2.08 m                                                                                                               |
| External turning radius                      | Wa3        | 4.60 m                                                                                                               |
| Ground clearance at centre of wheelbase      | m2         | 0.24 m                                                                                                               |
| Wheelbase                                    | у          | 2.29 m                                                                                                               |
| Performances                                 |            |                                                                                                                      |
| Drive speed - stowed                         |            | 5.60 km/h                                                                                                            |
| Drive speed - raised                         |            | 0.40 km/h                                                                                                            |
| Raise speed (laden) / Lower speed (laden)    |            | 69 s / 46 s                                                                                                          |
| Gradeability                                 |            | 30 %                                                                                                                 |
| Max outrigger leveling side to side          |            | 11.70 °                                                                                                              |
| Permissible leveling (front / side)          |            | 3°/2°                                                                                                                |
| Wheels                                       |            |                                                                                                                      |
| Tires type                                   |            | Foam-filled                                                                                                          |
| Drive wheels (front / rear)                  |            | 2 / 2                                                                                                                |
| Steering wheels (front / rear)               |            | 2 / 0                                                                                                                |
| Braking wheels (front / rear)                |            | 2 / 2                                                                                                                |
| Engine/Battery                               |            |                                                                                                                      |
| Engine brand / model                         |            | Kubota - D1105                                                                                                       |
| Engine norm                                  |            | Tier 4 final                                                                                                         |
| I.C. Engine power rating / Power             |            | 25 Hp / 18.50 kW                                                                                                     |
| Miscellaneous                                |            |                                                                                                                      |
| Ground Pressure                              |            | 6.68 dan/cm2                                                                                                         |
| Hydraulic tank capacity                      |            | 68.10 I                                                                                                              |
| Fuel tank                                    |            | 37.90 l                                                                                                              |
| Sound pressure level (platform work station) |            | 79 dB                                                                                                                |
| Noise to environment (LwA)                   |            | < 85 dB                                                                                                              |
| Vibration on hands/arms                      |            | < 2.50 m/s <sup>2</sup>                                                                                              |
| Standards compliance                         |            |                                                                                                                      |
| This machine is in compliance with:          |            | European directives: 2006/42/EC- Machinery<br>(revised EN280:2013) - 2004/108/EC (EMC) -<br>2006/95/EC (Low voltage) |