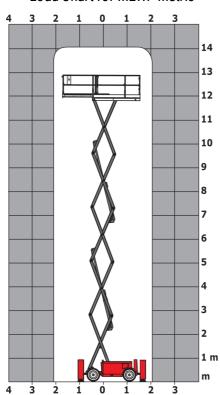

t (LwA)                   |            | < 85 dB                                                                                                              |
| Vibration on hands/arms                      |            | < 2.50 m/s <sup>2</sup>                                                                                              |
| Standards compliance                         |            |                                                                                                                      |
| This machine is in compliance with:          |            | European directives: 2006/42/EC- Machinery<br>(revised EN280:2013) - 2004/108/EC (EMC) -<br>2006/95/EC (Low voltage) |

<sup>\*\*</sup> With folded guardrail

### 140 SC - Load chart

### Load Chart for MEWP Metric



### 140 SC - Dimensional drawing







## **Equipment**

| Standard                                                                    |
|-----------------------------------------------------------------------------|
| 230V Predisposition                                                         |
| 4 wheel drive                                                               |
| Anti-slip platform surface                                                  |
| Audible alarm and illuminated indicator lamp (leveling, overload, lowering) |
| CAN bus technology                                                          |
| Emergency stop button in platform and on frame                              |
| Engine mounted on sliding platform                                          |
| Fixed anti-shearin