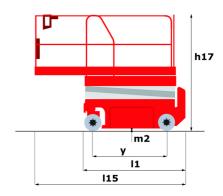

# 140 SC

|                                              | 140 SC Ure | ated on 4 May 2024 at 5:19:07 AM UT                                                                                  |
|----------------------------------------------|------------|----------------------------------------------------------------------------------------------------------------------|
| Capacities                                   |            | Metric                                                                                                               |
| Working height                               | h21        | 14.20 m                                                                                                              |
| Platform height                              | h7         | 12.20 m                                                                                                              |
| Platform capacity                            | Q          | 363 kg                                                                                                               |
| Max. capacity on the extension deck          |            | 136 kg                                                                                                               |
| Number of people (indoor / outdoor)          |            | 3 / 2                                                                                                                |
| Weight and dimensions                        |            |                                                                                                                      |
| Platform weight*                             |            | 5215 kg                                                                                                              |
| Platform dimensions (length x width)         | lp / ep    | 2.79 m x 1.60 m                                                                                                      |
| Platform dimensions with extension (length)  |            | 4.31 m                                                                                                               |
| Overall length                               | l1         | 3.76 m                                                                                                               |
| Overall width                                | b1         | 1.75 m                                                                                                               |
| Overall height                               | h17        | 2.74 m                                                                                                               |
| Overall height (stowed)                      | h18        | 2.08 m                                                                                                               |
| External turning radius                      | Wa3        | 4.60 m                                                                                                               |
| Ground clearance at centre of wheelbase      | m2         | 0.24 m                                                                                                               |
| Wheelbase                                    | у          | 2.29 m                                                                                                               |
| Performances                                 |            |                                                                                                                      |
| Drive speed - stowed                         |            | 5.60 km/h                                                                                                            |
| Drive speed - raised                         |            | 0.40 km/h                                                                                                            |
| Raise speed (laden) / Lower speed (laden)    |            | 69 s / 46 s                                                                                                          |
| Gradeability                                 |            | 30 %                                                                                                                 |
| Max outrigger leveling side to side          |            | 11.70 °                                                                                                              |
| Permissible leveling (front / side)          |            | 3°/2°                                                                                                                |
| Wheels                                       |            |                                                                                                                      |
| Tires type                                   |            | Foam-filled                                                                                                          |
| Drive wheels (front / rear)                  |            | 2 / 2                                                                                                                |
| Steering wheels (front / rear)               |            | 2 / 0                                                                                                                |
| Braking wheels (front / rear)                |            | 2 / 2                                                                                                                |
| Engine/Battery                               |            |                                                                                                                      |
| Engine brand / model                         |            | Kubota - D1105                                                                                                       |
| Engine norm                                  |            | Tier 4 final                                                                                                         |
| I.C. Engine power rating / Power             |            | 25 Hp / 18.50 kW                                                                                                     |
| Miscellaneous                                |            |                                                                                                                      |
| Ground Pressure                              |            | 6.68 dan/cm2                                                                                                         |
| Hydraulic tank capacity                      |            | 68.10 I                                                                                                              |
| Fuel tank                                    |            | 37.90 l                                                                                                              |
| Sound pressure level (platform work station) |            | 79 dB                                                                                                                |
| Noise to environment (LwA)                   |            | < 85 dB                                                                                                              |
| Vibration on hands/arms                      |            | < 2.50 m/s <sup>2</sup>                                                                                              |
| Standards compliance                         |            |                                                                                                                      |
| This machine is in compliance with:          |            | European directives: 2006/42/EC- Machinery<br>(revised EN280:2013) - 2004/108/EC (EMC) -<br>2006/95/EC (Low voltage) |

### 140 SC - Dimensional drawing