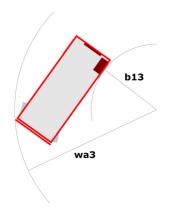

### 140 SC - Dimensional drawing

# 140 SC

|                                              | 140 SC Ure | ated on 4 May 2024 at 5:19:07 AM UT                                                                                  |
|----------------------------------------------|------------|----------------------------------------------------------------------------------------------------------------------|
| Capacities                                   |            | Metric                                                                                                               |
| Working height                               | h21        | 14.20 m                                                                                                              |
| Platform height                              | h7         | 12.20 m                                                                                                              |
| Platform capacity                            | Q          | 363 kg                                                                                                               |
| Max. capacity on the extension deck          |            | 136 kg                                                                                                               |
| Number of people (indoor / outdoor)          |            | 3 / 2                                                                                                                |
| Weight and dimensions                        |            |                                                                                                                      |
| Platform weight*                             |            | 5215 kg                                                                                                              |
| Platform dimensions (length x width)         | lp / ep    | 2.79 m x 1.60 m                                                                                                      |
| Platform dimensions with extension (length)  |            | 4.31 m                                                                                                               |
| Overall length                               | l1         | 3.76 m                                                                                                               |
| Overall width                                | b1         | 1.75 m                                                                                                               |
| Overall height                               | h17        | 2.74 m                                                                                                               |
| Overall height (stowed)                      | h18        | 2.08 m                                                                                                               |
| External turning radius                      | Wa3        | 4.60 m                                                                                                               |
| Ground clearance at centre of wheelbase      | m2         | 0.24 m                                                                                                               |
| Wheelbase                                    | у          | 2.29 m                                                                                                               |
| Performances                                 |            |                                                                                                                      |
| Drive speed - stowed                         |            | 5.60 km/h                                                                                                            |
| Drive speed - raised                         |            | 0.40 km/h                                                                                                            |
| Raise speed (laden) / Lower speed (laden)    |            | 69 s / 46 s                                                                                                          |
| Gradeability                                 |            | 30 %                                                                                                                 |
| Max outrigger leveling side to side          |            | 11.70 °                                                                                                              |
| Permissible leveling (front / side)          |            | 3°/2°                                                                                                                |
| Wheels                                       |            |                                                                                                                      |
| Tires type                                   |            | Foam-filled                                                                                                          |
| Drive wheels (front / rear)                  |            | 2 / 2                                                                                                                |
| Steering wheels (front / rear)               |            | 2 / 0                                                                                                                |
| Braking wheels (front / rear)                |            | 2 / 2                                                                                                                |
| Engine/Battery                               |            |                                                                                                                      |
| Engine brand / model                         |            | Kubota - D1105                                                                                                       |
| Engine norm                                  |            | Tier 4 final                                                                                                         |
| I.C. Engine power rating / Power             |            | 25 Hp / 18.50 kW                                                                                                     |
| Miscellaneous                                |            |                                                                                                                      |
| Ground Pressure                              |            | 6.68 dan/cm2                                                                                                         |
| Hydraulic tank capacity                      |            | 68.10 I                                                                                                              |
| Fuel tank                                    |            | 37.90 l                                                                                                              |
| Sound pressure level (platform work station) |            | 79 dB                                                                                                                |
| Noise to environment (LwA)                   |            | < 85 dB                                                                                                              |
| Vibration on hands/arms                      |            | < 2.50 m/s <sup>2</sup>                                                                                              |
| Standards compliance                         |            |                                                                                                                      |
| This machine is in compliance with:          |            | European directives: 2006/42/EC- Machinery<br>(revised EN280:2013) - 2004/108/EC (EMC) -<br>2006/95/EC (Low voltage) |