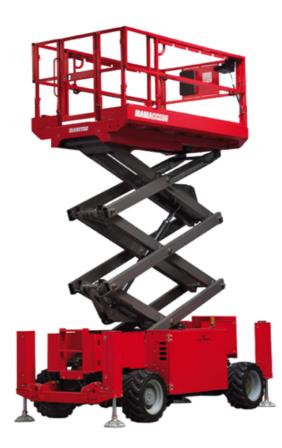

Technical sheet :

|                                              |          | created on May 6, 2024 at 7:13:10 AM UTC                                                                             |
|----------------------------------------------|----------|----------------------------------------------------------------------------------------------------------------------|
|                                              | 140 SC ( | ·                                                                                                                    |
| Capacities                                   |          | Metric                                                                                                               |
| Working height                               | h21      | 14.20 m                                                                                                              |
| Platform height                              | h7       | 12.20 m                                                                                                              |
| Platform capacity                            | Q        | 363 kg                                                                                                               |
| Max. capacity on the extension deck          |          | 136 kg                                                                                                               |
| Number of people (indoor / outdoor)          |          | 3 / 2                                                                                                                |
| Weight and dimensions                        |          | 50151                                                                                                                |
| Platform weight*                             |          | 5215 kg                                                                                                              |
| Platform dimensions (length x width)         | lp / ep  | 2.79 m x 1.60 m                                                                                                      |
| Platform dimensions with extension (length)  |          | 4.31 m                                                                                                               |
| Overall length                               | 11       | 3.76 m                                                                                                               |
| Overall width                                | b1       | 1.75 m                                                                                                               |
| Overall height                               | h17      | 2.74 m                                                                                                               |
| Overall height (stowed)                      | h18      | 2.08 m                                                                                                               |
| External turning radius                      | Wa3      | 4.60 m                                                                                                               |
| Ground clearance at centre of wheelbase      | m2       | 0.24 m                                                                                                               |
| Wheelbase                                    | у        | 2.29 m                                                                                                               |
| Performances                                 |          |                                                                                                                      |
| Drive speed - stowed                         |          | 5.60 km/h                                                                                                            |
| Drive speed - raised                         |          | 0.40 km/h                                                                                                            |
| Raise speed (laden) / Lower speed (laden)    |          | 69 s / 46 s                                                                                                          |
| Gradeability                                 |          | 30 %                                                                                                                 |
| Max outrigger leveling side to side          |          | 11.70 °                                                                                                              |
| Permissible leveling (front / side)          |          | 3°/2°                                                                                                                |
| Wheels                                       |          |                                                                                                                      |
| Tires type                                   |          | Foam-filled                                                                                                          |
| Drive wheels (front / rear)                  |          | 2/2                                                                                                                  |
| Steering wheels (front / rear)               |          | 2 / 0                                                                                                                |
| Braking wheels (front / rear)                |          | 2/2                                                                                                                  |
| Engine/Battery                               |          |                                                                                                                      |
| Engine brand / model                         |          | Kubota - D1105                                                                                                       |
| Engine norm                                  |          | Tier 4 final                                                                                                         |
| I.C. Engine power rating / Power             |          | 25 Hp / 18.50 kW                                                                                                     |
| Miscellaneous                                |          |                                                                                                                      |
| Ground Pressure                              |          | 6.68 dan/cm2                                                                                                         |
| Hydraulic tank capacity                      |          | 68.10 l                                                                                                              |
| Fuel tank                                    |          | 37.90 l                                                                                                              |
| Sound pressure level (platform work station) |          | 79 dB                                                                                                                |
| Noise to environment (LwA)                   |          | < 85 dB                                                                                                              |
| Vibration on hands/arms                      |          | < 2.50 m/s²                                                                                                          |
| Standards compliance                         |          |                                                                                                                      |
| This machine is in compliance with:          |          | European directives: 2006/42/EC- Machinery<br>(revised EN280:2013) - 2004/108/EC (EMC) -<br>2006/95/EC (Low voltage) |