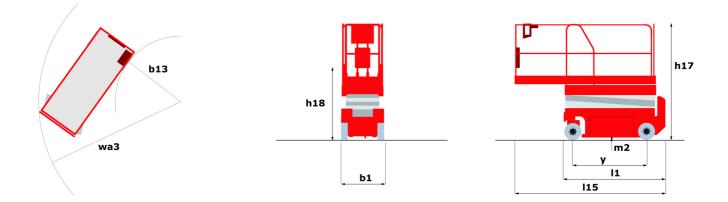

## 140 SC - Dimensional drawing

Technical sheet :

|                                              |          | created on May 6, 2024 at 7:13:10 AM UTC                                                                             |
|----------------------------------------------|----------|----------------------------------------------------------------------------------------------------------------------|
|                                              | 140 SC ( | ·                                                                                                                    |
| Capacities                                   |          | Metric                                                                                                               |
| Working height                               | h21      | 14.20 m                                                                                                              |
| Platform height                              | h7       | 12.20 m                                                                                                              |
| Platform capacity                            | Q        | 363 kg                                                                                                               |
| Max. capacity on the extension deck          |          | 136 kg                                                                                                               |
| Number of people (indoor / outdoor)          |          | 3 / 2                                                                                                                |
| Weight and dimensions                        |          | 50151                                                                                                                |
| Platform weight*                             |          | 5215 kg                                                                                                              |
| Platform dimensions (length x width)         | lp / ep  | 2.79 m x 1.60 m                                                                                                      |
| Platform dimensions with extension (length)  |          | 4.31 m                                                                                                               |
| Overall length                               | 11       | 3.76 m                                                                                                               |
| Overall width                                | b1       | 1.75 m                                                                                                               |
| Overall height                               | h17      | 2.74 m                                                                                                               |
| Overall height (stowed)                      | h18      | 2.08 m                                                                                                               |
| External turning radius                      | Wa3      | 4.60 m                                                                                                               |
| Ground clearance at centre of wheelbase      | m2       | 0.24 m                                                                                                               |
| Wheelbase                                    | у        | 2.29 m                                                                                                               |
| Performances                                 |          |                                                                                                                      |
| Drive speed - stowed                         |          | 5.60 km/h                                                                                                            |
| Drive speed - raised                         |          | 0.40 km/h                                                                                                            |
| Raise speed (laden) / Lower speed (laden)    |          | 69 s / 46 s                                                                                                          |
| Gradeability                                 |          | 30 %                                                                                                                 |
| Max outrigger leveling side to side          |          | 11.70 °                                                                                                              |
| Permissible leveling (front / side)          |          | 3°/2°                                                                                                                |
| Wheels                                       |          |                                                                                                                      |
| Tires type                                   |          | Foam-filled                                                                                                          |
| Drive wheels (front / rear)                  |          | 2/2                                                                                                                  |
| Steering wheels (front / rear)               |          | 2 / 0                                                                                                                |
| Braking wheels (front / rear)                |          | 2/2                                                                                                                  |
| Engine/Battery                               |          |                                                                                                                      |
| Engine brand / model                         |          | Kubota - D1105                                                                                                       |
| Engine norm                                  |          | Tier 4 final                                                                                                         |
| I.C. Engine power rating / Power             |          | 25 Hp / 18.50 kW                                                                                                     |
| Miscellaneous                                |          |                                                                                                                      |
| Ground Pressure                              |          | 6.68 dan/cm2                                                                                                         |
| Hydraulic tank capacity                      |          | 68.10 l                                                                                                              |
| Fuel tank                                    |          | 37.90 l                                                                                                              |
| Sound pressure level (platform work station) |          | 79 dB                                                                                                                |
| Noise to environment (LwA)                   |          | < 85 dB                                                                                                              |
| Vibration on hands/arms                      |          | < 2.50 m/s²                                                                                                          |
| Standards compliance                         |          |                                                                                                                      |
| This machine is in compliance with:          |          | European directives: 2006/42/EC- Machinery<br>(revised EN280:2013) - 2004/108/EC (EMC) -<br>2006/95/EC (Low voltage) |