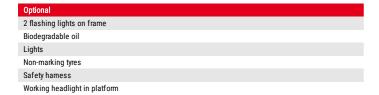

## **Equipment**

| Standard                                                                    |
|-----------------------------------------------------------------------------|
| 230V Predisposition                                                         |
| 4 wheel drive                                                               |
| Anti-slip platform surface                                                  |
| Audible alarm and illuminated indicator lamp (leveling, overload, lowering) |
| CAN bus technology                                                          |
| Emergency stop button in platform and on frame                              |
| Engine mounted on sliding platform                                          |
| Fixed anti-shearing protection                                              |
| Folding rails with half height swing gate                                   |
| Hom in the platform                                                         |
| Hour meter                                                                  |
| Integrated diagnostic assistance                                            |
| Lowering alarm                                                              |
| Oscillating front axle                                                      |
| Platform access gate                                                        |
| Proportional controls                                                       |
| Removable control unit                                                      |
| Stabilizers with automatic leveling                                         |
| Travel possible at maximum height                                           |