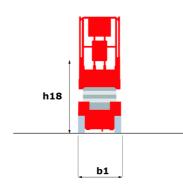

# 140 SC

|                                              | 140 SC ( | 140 SC Created on May 4, 2024 at 2:49:00 AM UT                                                                       |  |
|----------------------------------------------|----------|----------------------------------------------------------------------------------------------------------------------|--|
| Capacities                                   |          | Metric                                                                                                               |  |
| Working height                               | h21      | 14.20 m                                                                                                              |  |
| Platform height                              | h7       | 12.20 m                                                                                                              |  |
| Platform capacity                            | Q        | 363 kg                                                                                                               |  |
| Max. capacity on the extension deck          |          | 136 kg                                                                                                               |  |
| Number of people (indoor / outdoor)          |          | 3 / 2                                                                                                                |  |
| Weight and dimensions                        |          |                                                                                                                      |  |
| Platform weight*                             |          | 5215 kg                                                                                                              |  |
| Platform dimensions (length x width)         | lp / ep  | 2.79 m x 1.60 m                                                                                                      |  |
| Platform dimensions with extension (length)  |          | 4.31 m                                                                                                               |  |
| Overall length                               | l1       | 3.76 m                                                                                                               |  |
| Overall width                                | b1       | 1.75 m                                                                                                               |  |
| Overall height                               | h17      | 2.74 m                                                                                                               |  |
| Overall height (stowed)                      | h18      | 2.08 m                                                                                                               |  |
| External turning radius                      | Wa3      | 4.60 m                                                                                                               |  |
| Ground clearance at centre of wheelbase      | m2       | 0.24 m                                                                                                               |  |
| Wheelbase                                    | у        | 2.29 m                                                                                                               |  |
| Performances                                 |          |                                                                                                                      |  |
| Drive speed - stowed                         |          | 5.60 km/h                                                                                                            |  |
| Drive speed - raised                         |          | 0.40 km/h                                                                                                            |  |
| Raise speed (laden) / Lower speed (laden)    |          | 69 s / 46 s                                                                                                          |  |
| Gradeability                                 |          | 30 %                                                                                                                 |  |
| Max outrigger leveling side to side          |          | 11.70 °                                                                                                              |  |
| Permissible leveling (front / side)          |          | 3°/2°                                                                                                                |  |
| Wheels                                       |          |                                                                                                                      |  |
| Tires type                                   |          | Foam-filled                                                                                                          |  |
| Drive wheels (front / rear)                  |          | 2 / 2                                                                                                                |  |
| Steering wheels (front / rear)               |          | 2 / 0                                                                                                                |  |
| Braking wheels (front / rear)                |          | 2/2                                                                                                                  |  |
| Engine/Battery                               |          |                                                                                                                      |  |
| Engine brand / model                         |          | Kubota - D1105                                                                                                       |  |
| Engine norm                                  |          | Tier 4 final                                                                                                         |  |
| I.C. Engine power rating / Power             |          | 25 Hp / 18.50 kW                                                                                                     |  |
| Miscellaneous                                |          | - pr                                                                                                                 |  |
| Ground Pressure                              |          | 6.68 dan/cm2                                                                                                         |  |
| Hydraulic tank capacity                      |          | 68.10 I                                                                                                              |  |
| Fuel tank                                    |          | 37.90 I                                                                                                              |  |
| Sound pressure level (platform work station) |          | 79 dB                                                                                                                |  |
| Noise to environment (LwA)                   |          | < 85 dB                                                                                                              |  |
| Vibration on hands/arms                      |          | < 2.50 m/s²                                                                                                          |  |
| Standards compliance                         |          |                                                                                                                      |  |
| This machine is in compliance with:          |          | European directives: 2006/42/EC- Machinery<br>(revised EN280:2013) - 2004/108/EC (EMC) -<br>2006/95/EC (Low voltage) |  |