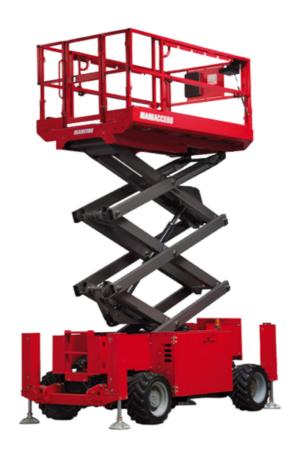

Technical sheet:

# 140 SC

|                                              | 140 SC ( | 140 SC Created on May 4, 2024 at 2:49:00 AM UT                                                                       |  |
|----------------------------------------------|----------|----------------------------------------------------------------------------------------------------------------------|--|
| Capacities                                   |          | Metric                                                                                                               |  |
| Working height                               | h21      | 14.20 m                                                                                                              |  |
| Platform height                              | h7       | 12.20 m                                                                                                              |  |
| Platform capacity                            | Q        | 363 kg                                                                                                               |  |
| Max. capacity on the extension deck          |          | 136 kg                                                                                                               |  |
| Number of people (indoor / outdoor)          |          | 3 / 2                                                                                                                |  |
| Weight and dimensions                        |          |                                                                                                                      |  |
| Platform weight*                             |          | 5215 kg                                                                                                              |  |
| Platform dimensions (length x width)         | lp / ep  | 2.79 m x 1.60 m                                                                                                      |  |
| Platform dimensions with extension (length)  |          | 4.31 m                                                                                                               |  |
| Overall length                               | l1       | 3.76 m                                                                                                               |  |
| Overall width                                | b1       | 1.75 m                                                                                                               |  |
| Overall height                               | h17      | 2.74 m                                                                                                               |  |
| Overall height (stowed)                      | h18      | 2.08 m                                                                                                               |  |
| External turning radius                      | Wa3      | 4.60 m                                                                                                               |  |
| Ground clearance at centre of wheelbase      | m2       | 0.24 m                                                                                                               |  |
| Wheelbase                                    | у        | 2.29 m                                                                                                               |  |
| Performances                                 |          |                                                                                                                      |  |
| Drive speed - stowed                         |          | 5.60 km/h                                                                                                            |  |
| Drive speed - raised                         |          | 0.40 km/h                                                                                                            |  |
| Raise speed (laden) / Lower speed (laden)    |          | 69 s / 46 s                                                                                                          |  |
| Gradeability                                 |          | 30 %                                                                                                                 |  |
| Max outrigger leveling side to side          |          | 11.70 °                                                                                                              |  |
| Permissible leveling (front / side)          |          | 3°/2°                                                                                                                |  |
| Wheels                                       |          |                                                                                                                      |  |
| Tires type                                   |          | Foam-filled                                                                                                          |  |
| Drive wheels (front / rear)                  |          | 2 / 2                                                                                                                |  |
| Steering wheels (front / rear)               |          | 2 / 0                                                                                                                |  |
| Braking wheels (front / rear)                |          | 2/2                                                                                                                  |  |
| Engine/Battery                               |          |                                                                                                                      |  |
| Engine brand / model                         |          | Kubota - D1105                                                                                                       |  |
| Engine norm                                  |          | Tier 4 final                                                                                                         |  |
| I.C. Engine power rating / Power             |          | 25 Hp / 18.50 kW                                                                                                     |  |
| Miscellaneous                                |          | - pr                                                                                                                 |  |
| Ground Pressure                              |          | 6.68 dan/cm2                                                                                                         |  |
| Hydraulic tank capacity                      |          | 68.10 I                                                                                                              |  |
| Fuel tank                                    |          | 37.90 I                                                                                                              |  |
| Sound pressure level (platform work station) |          | 79 dB                                                                                                                |  |
| Noise to environment (LwA)                   |          | < 85 dB                                                                                                              |  |
| Vibration on hands/arms                      |          | < 2.50 m/s²                                                                                                          |  |
| Standards compliance                         |          |                                                                                                                      |  |
| This machine is in compliance with:          |          | European directives: 2006/42/EC- Machinery<br>(revised EN280:2013) - 2004/108/EC (EMC) -<br>2006/95/EC (Low voltage) |  |