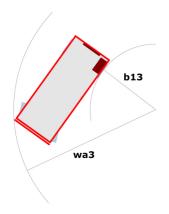

85 dB                                                                                                              |  |
| Vibration on hands/arms                      |          | < 2.50 m/s²                                                                                                          |  |
| Standards compliance                         |          |                                                                                                                      |  |
| This machine is in compliance with:          |          | European directives: 2006/42/EC- Machinery<br>(revised EN280:2013) - 2004/108/EC (EMC) -<br>2006/95/EC (Low voltage) |  |

<sup>\*\*</sup> With folded guardrail

### 140 SC - Load chart

#### Load Chart for MEWP Metric



### 140 SC - Dimensional drawing







## **Equipment**

| Standard                                                                    |
|-----------------------------------------------------------------------------|
| 230V Predisposition                                                         |
| 4 wheel drive                                                               |
| Anti-slip platform surface                                                  |
| Audible alarm and illuminated indicator lamp (leveling, overload, lowering) |
| CAN bus technology                                                          |
| Emergency stop button in platform and on frame                              |
| Engine mounted on sliding platform                                          |
| Fixed anti-shearing protection