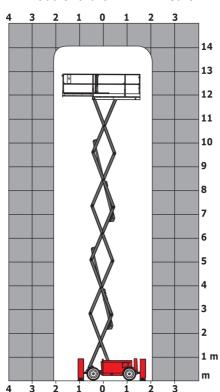

A)                   |          | < 85 dB                                                                                                              |  |
| Vibration on hands/arms                      |          | < 2.50 m/s²                                                                                                          |  |
| Standards compliance                         |          |                                                                                                                      |  |
| This machine is in compliance with:          |          | European directives: 2006/42/EC- Machinery<br>(revised EN280:2013) - 2004/108/EC (EMC) -<br>2006/95/EC (Low voltage) |  |

<sup>\*\*</sup> With folded guardrail

### 140 SC - Load chart

#### Load Chart for MEWP Metric



### 140 SC - Dimensional drawing







## **Equipment**

| Standard                                                                    |
|-----------------------------------------------------------------------------|
| 230V Predisposition                                                         |
| 4 wheel drive                                                               |
| Anti-slip platform surface                                                  |
| Audible alarm and illuminated indicator lamp (leveling, overload, lowering) |
| CAN bus technology                                                          |
| Emergency stop button in platform and on frame                              |
| Engine mounted on sliding platform                                          |
| Fixed anti-shearin