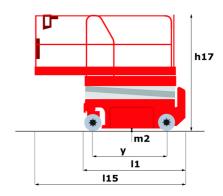

# 140 SC

|                                              | 140 SC ( | 140 SC Created on May 4, 2024 at 2:49:00 AM UT                                                                       |  |
|----------------------------------------------|----------|----------------------------------------------------------------------------------------------------------------------|--|
| Capacities                                   |          | Metric                                                                                                               |  |
| Working height                               | h21      | 14.20 m                                                                                                              |  |
| Platform height                              | h7       | 12.20 m                                                                                                              |  |
| Platform capacity                            | Q        | 363 kg                                                                                                               |  |
| Max. capacity on the extension deck          |          | 136 kg                                                                                                               |  |
| Number of people (indoor / outdoor)          |          | 3 / 2                                                                                                                |  |
| Weight and dimensions                        |          |                                                                                                                      |  |
| Platform weight*                             |          | 5215 kg                                                                                                              |  |
| Platform dimensions (length x width)         | lp / ep  | 2.79 m x 1.60 m                                                                                                      |  |
| Platform dimensions with extension (length)  |          | 4.31 m                                                                                                               |  |
| Overall length                               | l1       | 3.76 m                                                                                                               |  |
| Overall width                                | b1       | 1.75 m                                                                                                               |  |
| Overall height                               | h17      | 2.74 m                                                                                                               |  |
| Overall height (stowed)                      | h18      | 2.08 m                                                                                                               |  |
| External turning radius                      | Wa3      | 4.60 m                                                                                                               |  |
| Ground clearance at centre of wheelbase      | m2       | 0.24 m                                                                                                               |  |
| Wheelbase                                    | у        | 2.29 m                                                                                                               |  |
| Performances                                 |          |                                                                                                                      |  |
| Drive speed - stowed                         |          | 5.60 km/h                                                                                                            |  |
| Drive speed - raised                         |          | 0.40 km/h                                                                                                            |  |
| Raise speed (laden) / Lower speed (laden)    |          | 69 s / 46 s                                                                                                          |  |
| Gradeability                                 |          | 30 %                                                                                                                 |  |
| Max outrigger leveling side to side          |          | 11.70 °                                                                                                              |  |
| Permissible leveling (front / side)          |          | 3°/2°                                                                                                                |  |
| Wheels                                       |          |                                                                                                                      |  |
| Tires type                                   |          | Foam-filled                                                                                                          |  |
| Drive wheels (front / rear)                  |          | 2 / 2                                                                                                                |  |
| Steering wheels (front / rear)               |          | 2 / 0                                                                                                                |  |
| Braking wheels (front / rear)                |          | 2/2                                                                                                                  |  |
| Engine/Battery                               |          |                                                                                                                      |  |
| Engine brand / model                         |          | Kubota - D1105                                                                                                       |  |
| Engine norm                                  |          | Tier 4 final                                                                                                         |  |
| I.C. Engine power rating / Power             |          | 25 Hp / 18.50 kW                                                                                                     |  |
| Miscellaneous                                |          | - pr                                                                                                                 |  |
| Ground Pressure                              |          | 6.68 dan/cm2                                                                                                         |  |
| Hydraulic tank capacity                      |          | 68.10 I                                                                                                              |  |
| Fuel tank                                    |          | 37.90 I                                                                                                              |  |
| Sound pressure level (platform work station) |          | 79 dB                                                                                                                |  |
| Noise to environment (LwA)                   |          | < 85 dB                                                                                                              |  |
| Vibration on hands/arms                      |          | < 2.50 m/s²                                                                                                          |  |
| Standards compliance                         |          |                                                                                                                      |  |
| This machine is in compliance with:          |          | European directives: 2006/42/EC- Machinery<br>(revised EN280:2013) - 2004/108/EC (EMC) -<br>2006/95/EC (Low voltage) |  |

### 140 SC - Dimensional drawing